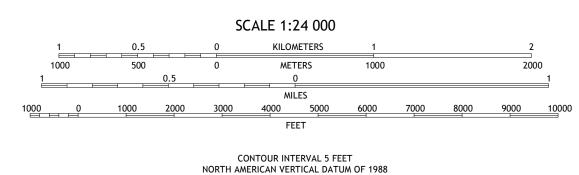

0°53′ 16 MILS

Grid Zone Designation 16R

Produced by the United States Geological Survey

1 000-meter grid:Universal Transverse Mercator, Zone 15R\16R

generalized for this map scale. Private lands within government reservations may not be shown. Obtain permission before

North American Datum of 1983 (NAD83)
World Geodetic System of 1984 (WGS84). Projection and

This map is not a legal document. Boundaries may be

entering private lands.

Imagery.... Roads.....

Names....



This map was produced to conform with the National Geospatial Program US Topo Product Standard, 2011.

A metadata file associated with this product is draft version 0.6.18



ROAD CLASSIFICATION

US Route

Local Road

State Route

4WD

Secondary Hwy

Interstate Route

Ramp