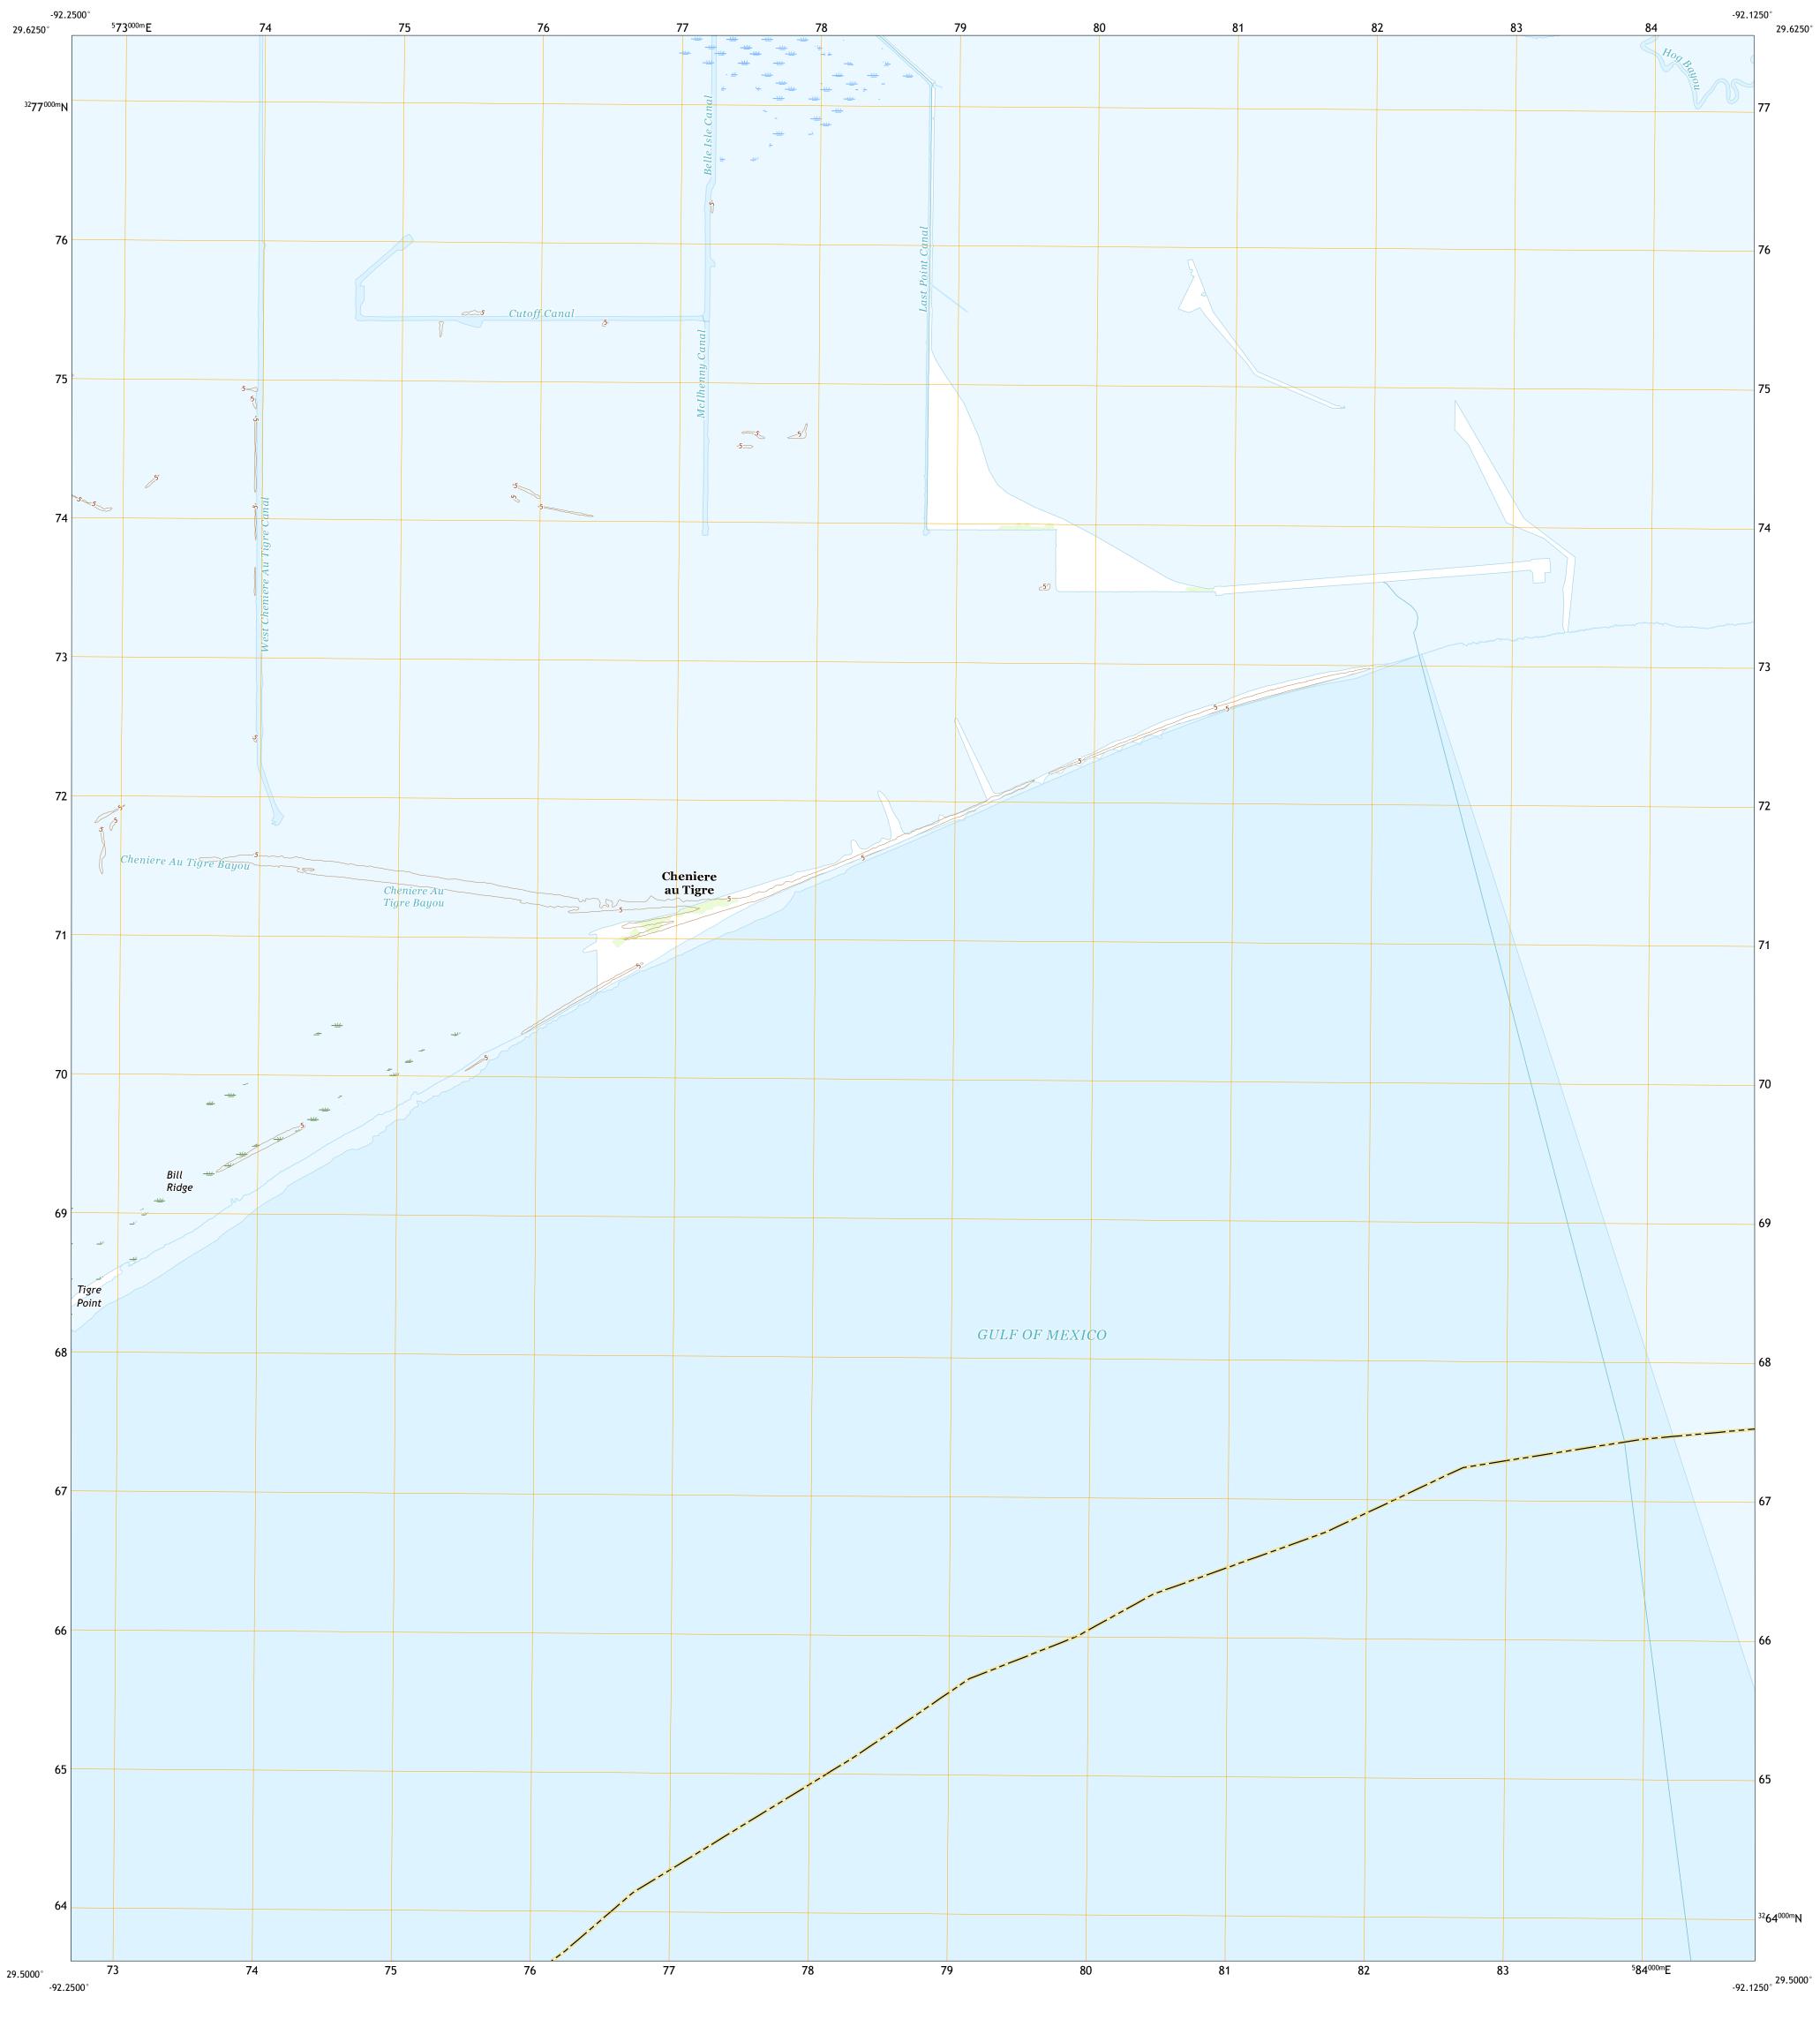

North American Datum of 1983 (NAD83) World Geodetic System of 1984 (WGS84). Projection and 1 000-meter grid:Universal Transverse Mercator, Zone 15R

entering private lands.

Imagery.... Roads..... Names.....

This map is not a legal document. Boundaries may be generalized for this map scale. Private lands within government reservations may not be shown. Obtain permission before



WN

Grid Zone Designation



This map was produced to conform with the National Geospatial Program US Topo Product Standard, 2011. A metadata file associated with this product is draft version 0.6.18



ADJOINING QUADRANGLES