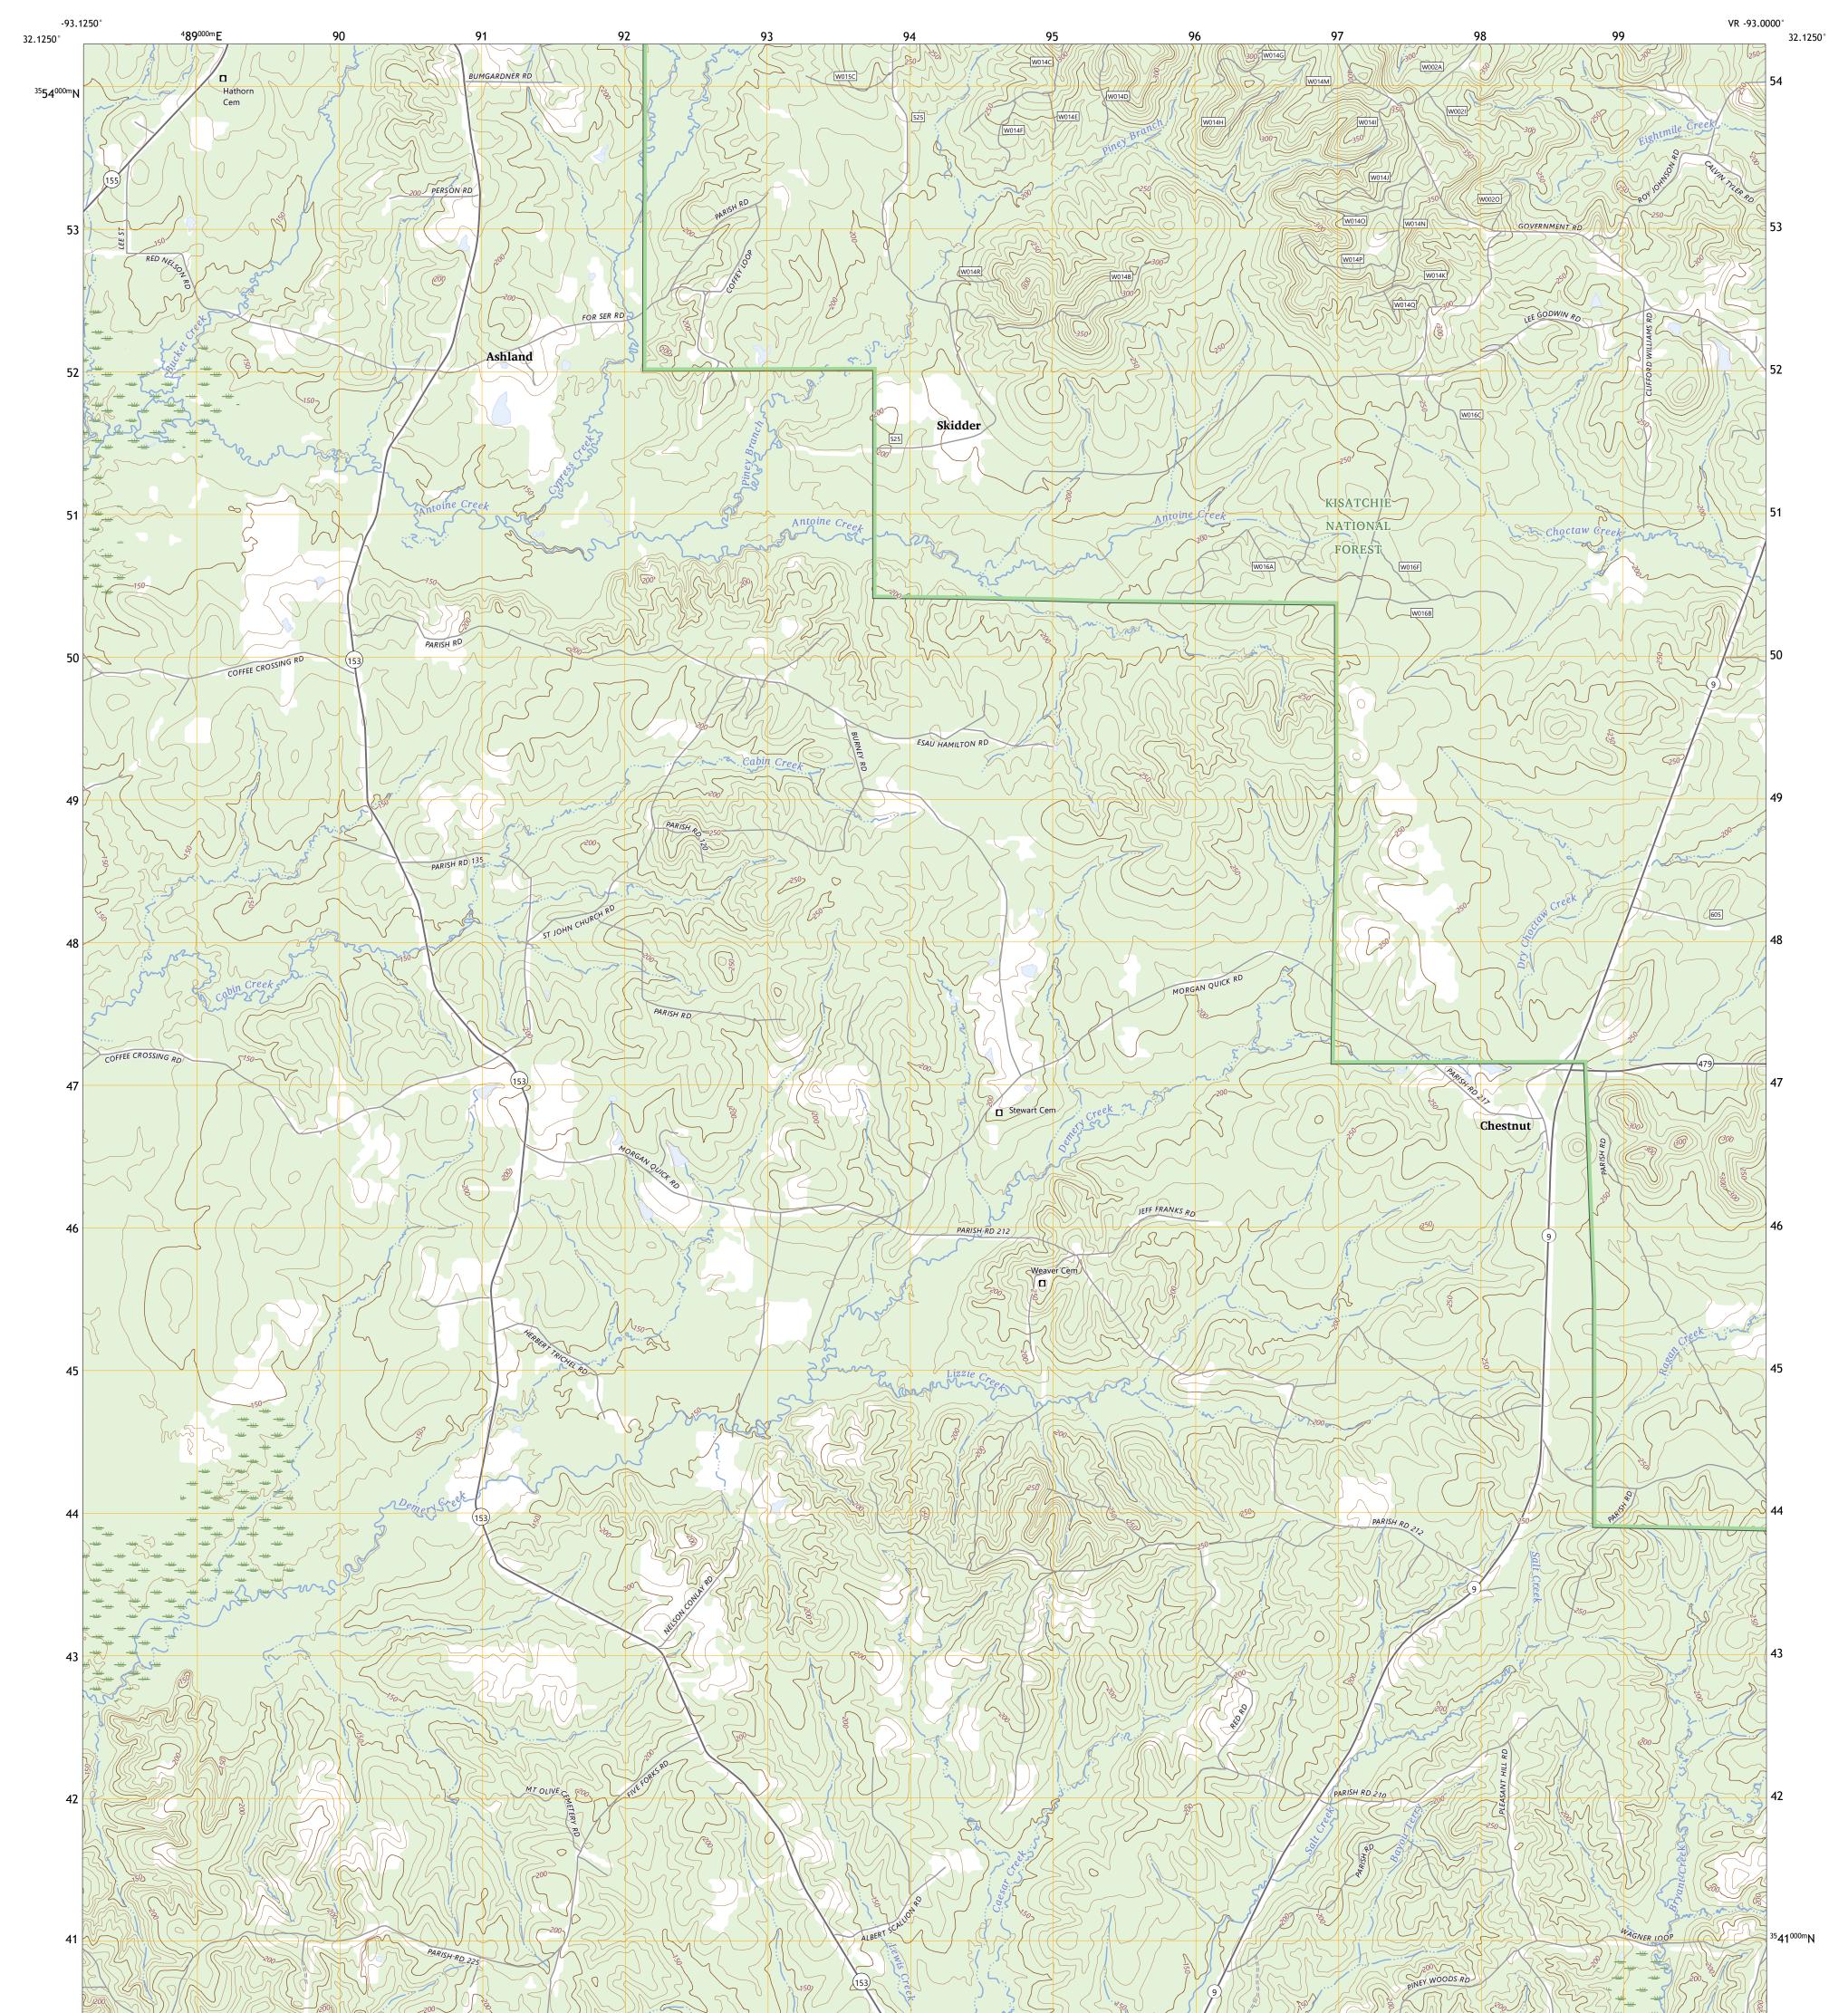

The National Map US Topo

UTSIST STRUCT

CHESTNUT QUADRANGLE LOUISIANA - NATCHITOCHES PARISH 7.5-MINUTE SERIES

Produced by the United States Geological Survey North American Datum of 1983 (NAD83) World Geodetic System of 1984 (WGS84). Projection and 1 000-meter grid:Universal Transverse Mercator, Zone 15S\15R This map is not a legal document. Boundaries may be generalized for this map scale. Private lands within government reservations may not be shown. Obtain permission before entering private lands.

Imagery......NAIP, September 2019 - September 2019 Roads......U.S. Census Bureau, 2015 - 2017 Roads within US Forest Service Lands.......FSTopo Data with limited Forest Service updates, 2017 Names......GNIS, 1980 - 2023 Hydrography.....National Hydrography Dataset, 2002 - 2017 Contours.....Multiple sources; see metadata file 2017 - 2022 Public Land Survey System......BLM, 2019 Wetlands.....BLM, 2019

Expressway Local Connector Secondary Hwy Local Road Ramp 4WD US Route 🛑 Interstate Route State Route FS Passenger FS High Clearance Route FS Primary Route Route

Check with local Forest Service unit for current travel conditions and restrictions.