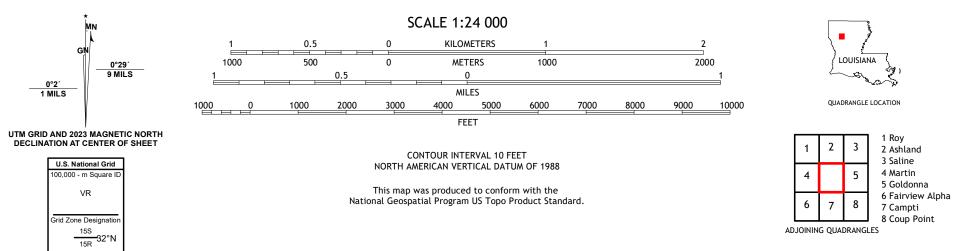

roduced by the United States Geological Survey North American Datum of 1983 (NAD83) World Geodetic System of 1984 (WGS84). Projection and 1 000-meter grid:Universal Transverse Mercator, Zone 15S\15R This map is not a legal document. Boundaries may be generalized for this map scale. Private lands within government reservations may not be shown. Obtain permission before entering private lands.

Imagery......NAIP, September 2019 - September 2019 Roads......U.S. Census Bureau, 2015 - 2017 Roads within US Forest Service Lands.......FSTopo Data with limited Forest Service updates, 2017 Names......GNIS, 1980 - 2023 Hydrography.....National Hydrography Dataset, 2002 - 2017 Contours.....Multiple sources; see metadata file 2017 - 2022 Public Land Survey System......BLM, 2019 Wetlands.....BLM, 2019





Expressway Local Connector Secondary Hwy Local Road Ramp 4WD US Route 🛑 Interstate Route State Route FS Passenger FS High Clearance Route FS Primary Route Route

Check with local Forest Service unit for current travel conditions and restrictions.

1 Roy 2 Ashland

3 Saline

4 Martin 5 Goldonna

CHESTNUT, LA

2024