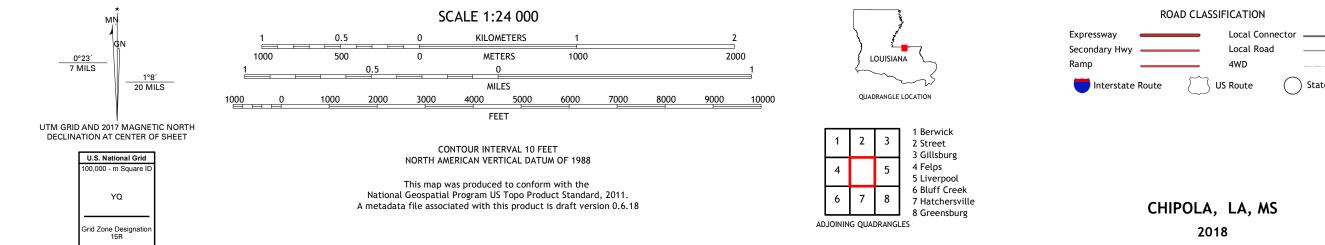

## U.S. DEPARTMENT OF THE INTERIOR U.S. GEOLOGICAL SURVEY

CHIPOLA QUADRANGLE LOUISIANA - MISSISSIPPI 7.5-MINUTE SERIES

Produced by the United States Geological Survey North American Datum of 1983 (NAD83) World Geodetic System of 1984 (WGS84). Projection and 1 000-meter grid:Universal Transverse Mercator, Zone 15R This map is not a legal document. Boundaries may be generalized for this map scale. Private lands within government reservations may not be shown. Obtain permission before entering private lands.