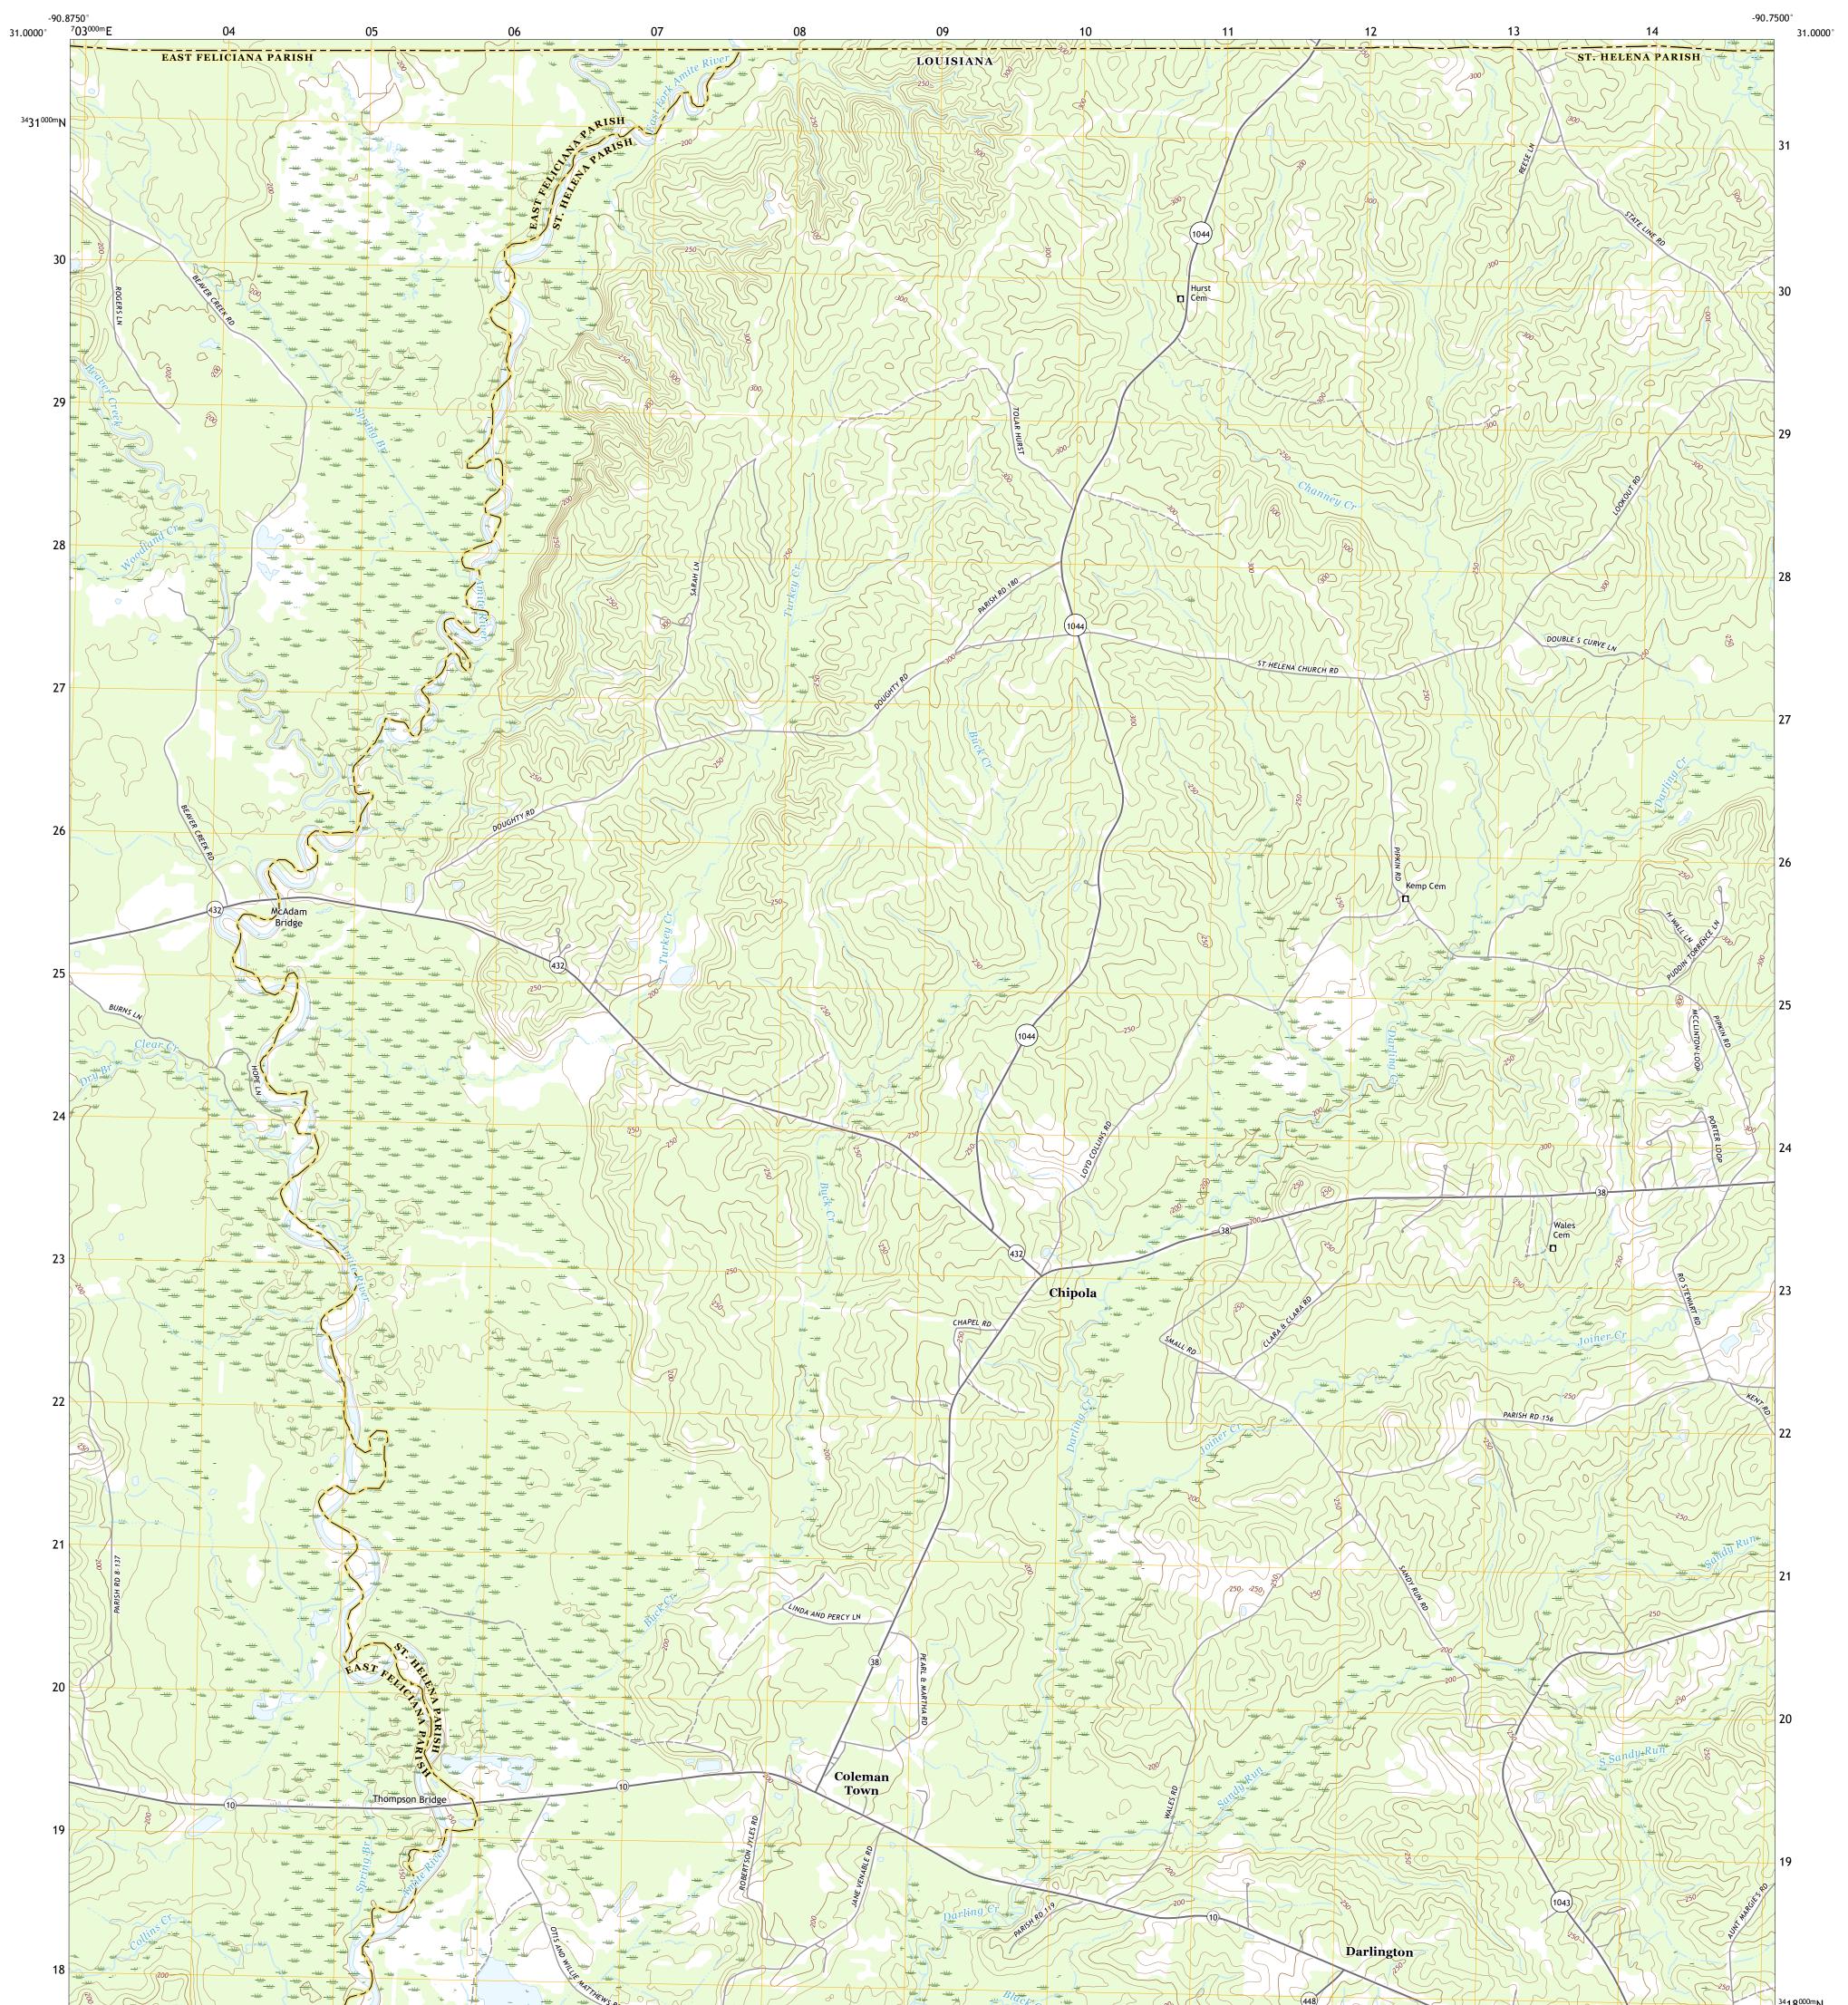

## U.S. DEPARTMENT OF THE INTERIOR U.S. GEOLOGICAL SURVEY

CHIPOLA QUADRANGLE LOUISIANA - MISSISSIPPI 7.5-MINUTE SERIES

Produced by the United States Geological Survey North American Datum of 1983 (NAD83) World Geodetic System of 1984 (WGS84). Projection and 1 000-meter grid:Universal Transverse Mercator, Zone 15R This map is not a legal document. Boundaries may be generalized for this map scale. Private lands within government reservations may not be shown. Obtain permission before entering private lands.