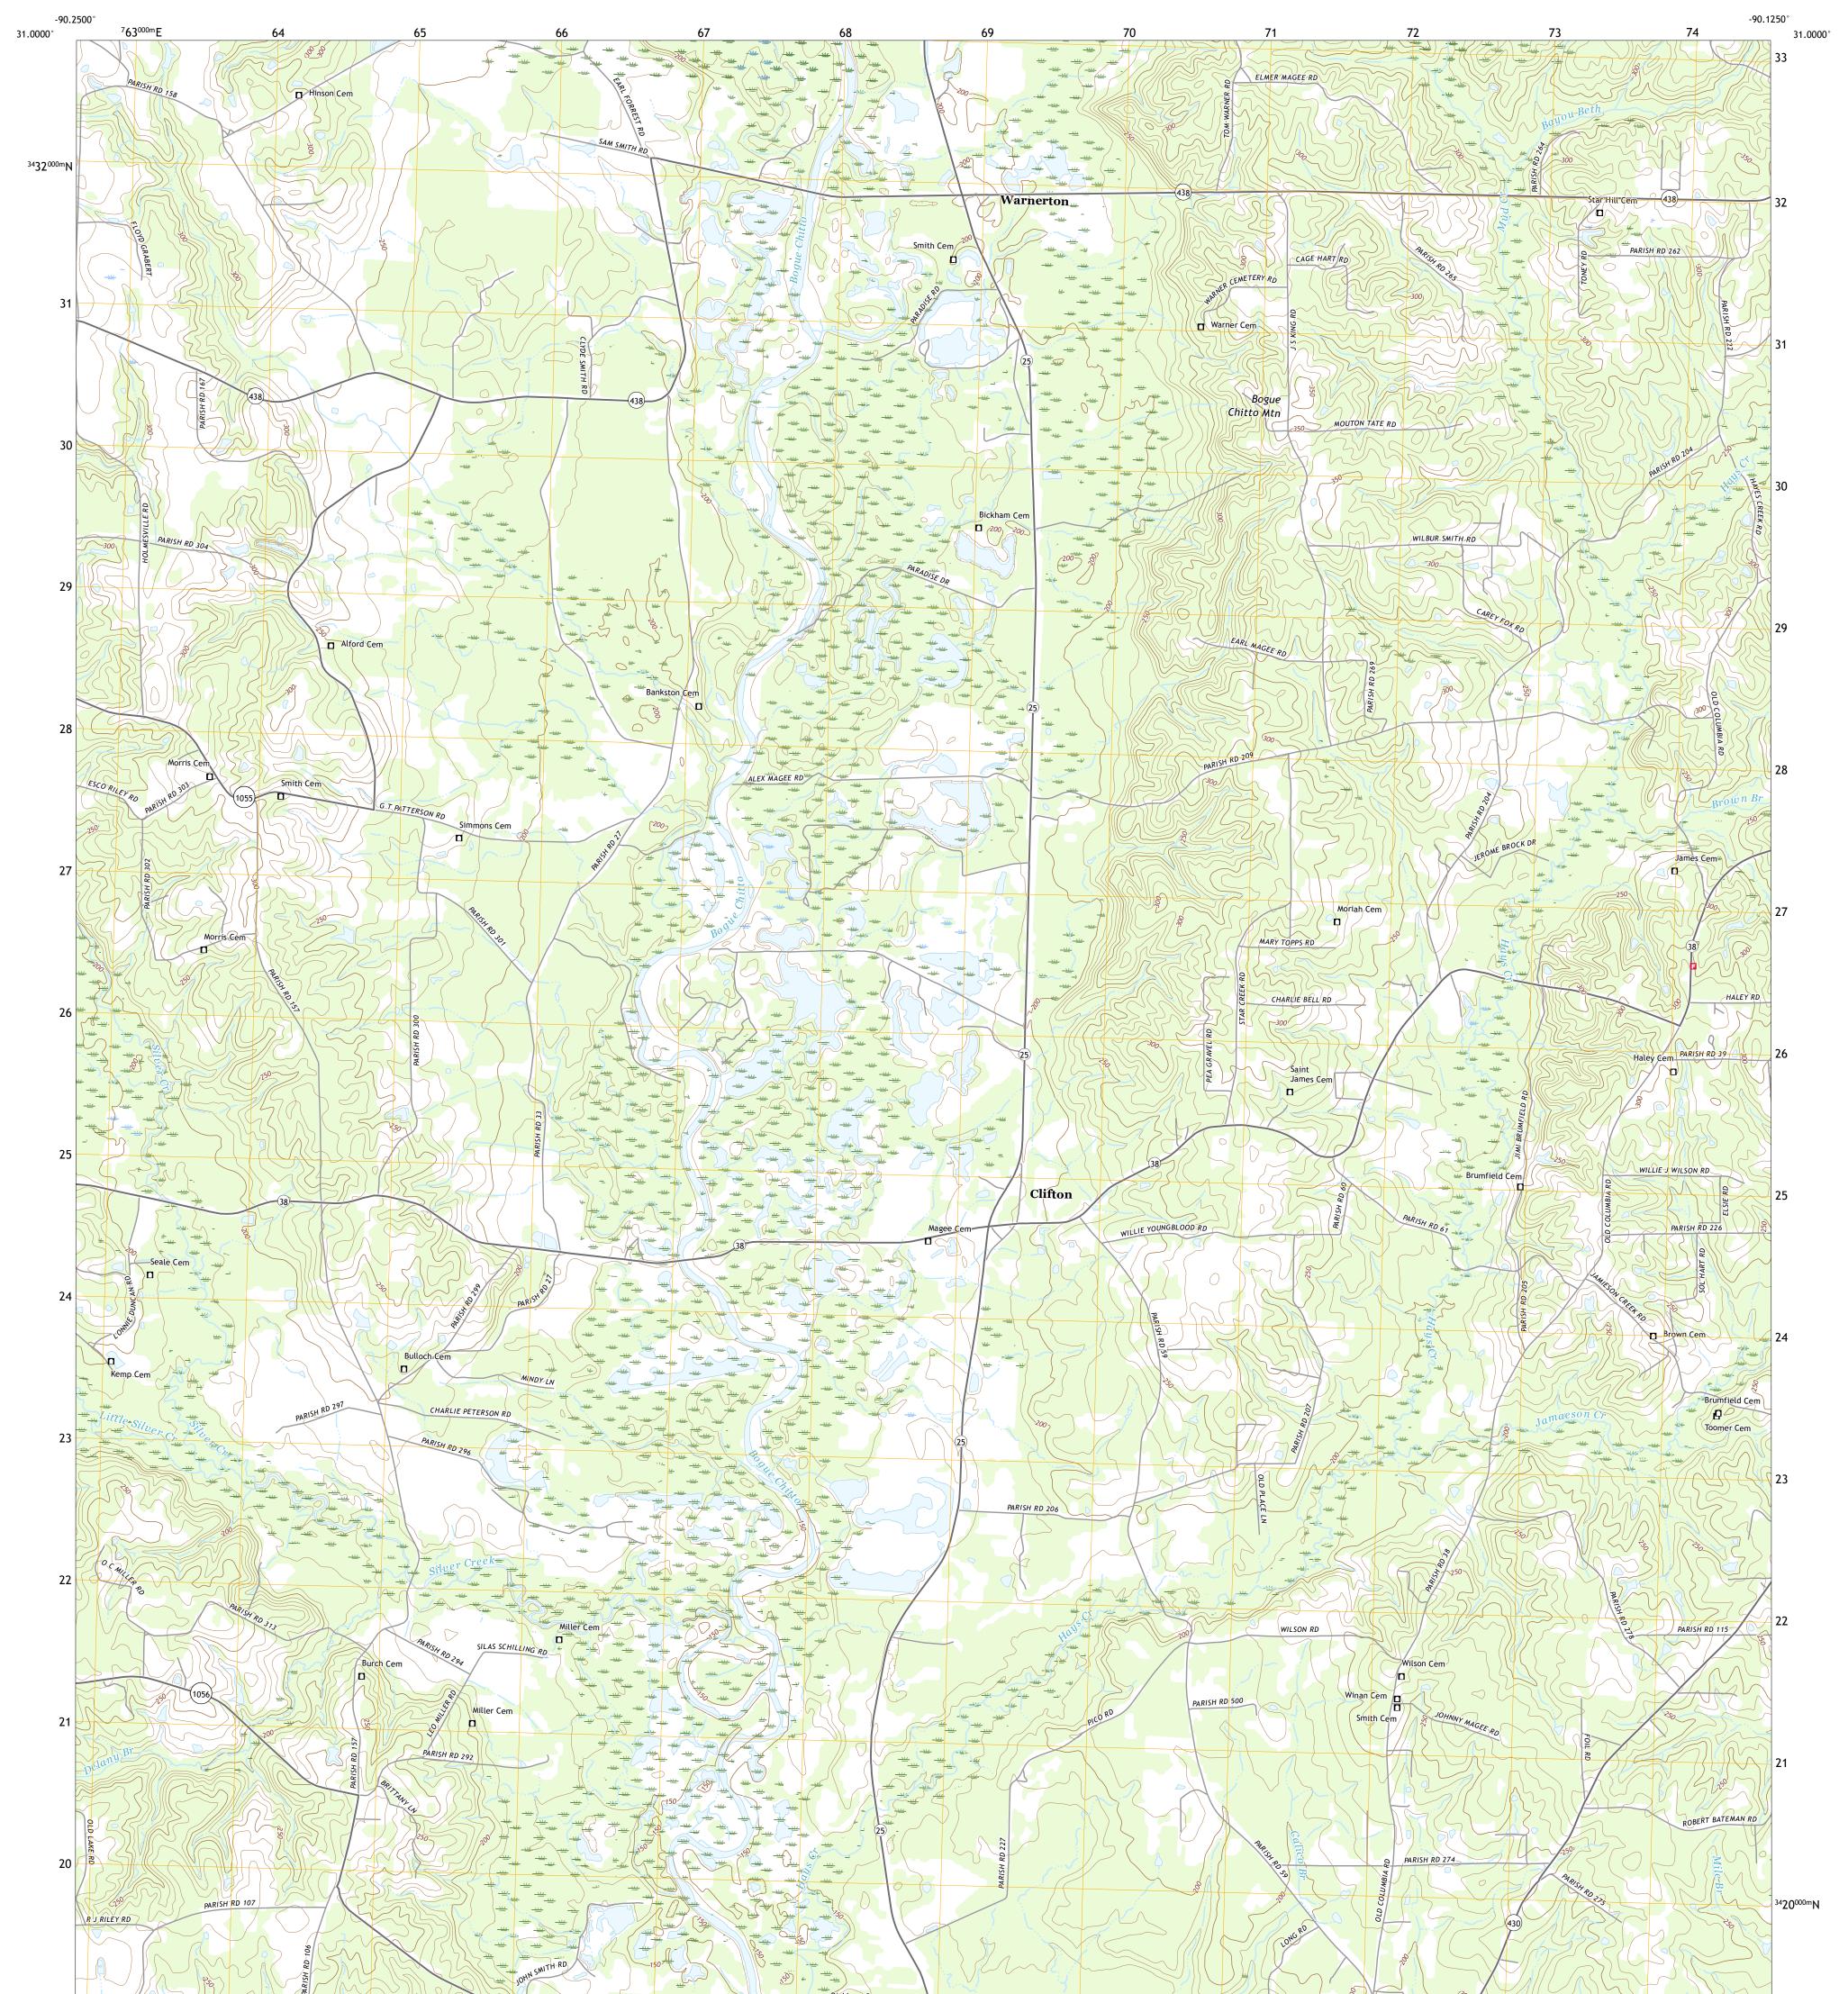

## U.S. DEPARTMENT OF THE INTERIOR U.S. GEOLOGICAL SURVEY

## CLIFTON QUADRANGLE LOUISIANA - WASHINGTON PARISH 7.5-MINUTE SERIES

Produced by the United States Geological Survey North American Datum of 1983 (NAD83) World Geodetic System of 1984 (WGS84). Projection and 1 000-meter grid:Universal Transverse Mercator, Zone 15R This map is not a legal document. Boundaries may be generalized for this map scale. Private lands within government reservations may not be shown. Obtain permission before entering private lands.

 Imagery......NAIP, July 2019 - November 2020

 Roads......NAIP, July 2019 - November 2020

 Roads.......Naioal Lievation Dataset, 2006 - 2019

 Contours......National Hydrography Dataset, 2008 - 2016

 Boundaries......Multiple sources; see metadata file 2018 - 2019

 Public Land Survey System.......BLM, 2019

 Wetlands......FWS National Wetlands Inventory 1973 - 1976