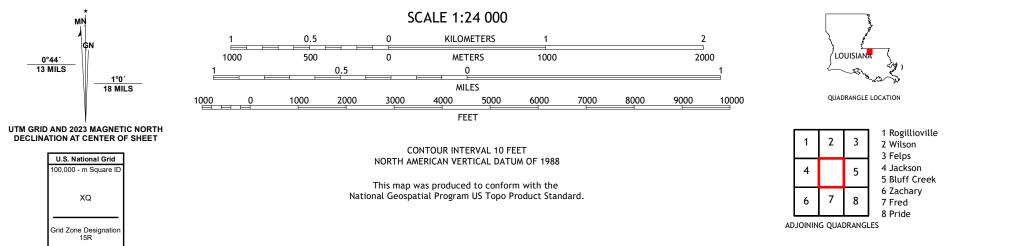

## U.S. DEPARTMENT OF THE INTERIOR U.S. GEOLOGICAL SURVEY

Produced by the United States Geological Survey North American Datum of 1983 (NAD83) World Geodetic System of 1984 (WGS84). Projection and 1 000-meter grid:Universal Transverse Mercator, Zone 15R This map is not a legal document. Boundaries may be generalized for this map scale. Private lands within government reservations may not be shown. Obtain permission before entering private lands.

Imagery......NAIP, July 2019 - July 2019 Roads......ORIS, 1980 - 2023 Hydrography......National Hydrography Dataset, 2004 - 2022 Contours.....Multiple sources; see metadata file 2021 - 2022 Public Land Survey System......BLM, 2019 Wetlands.....BLM, 2019