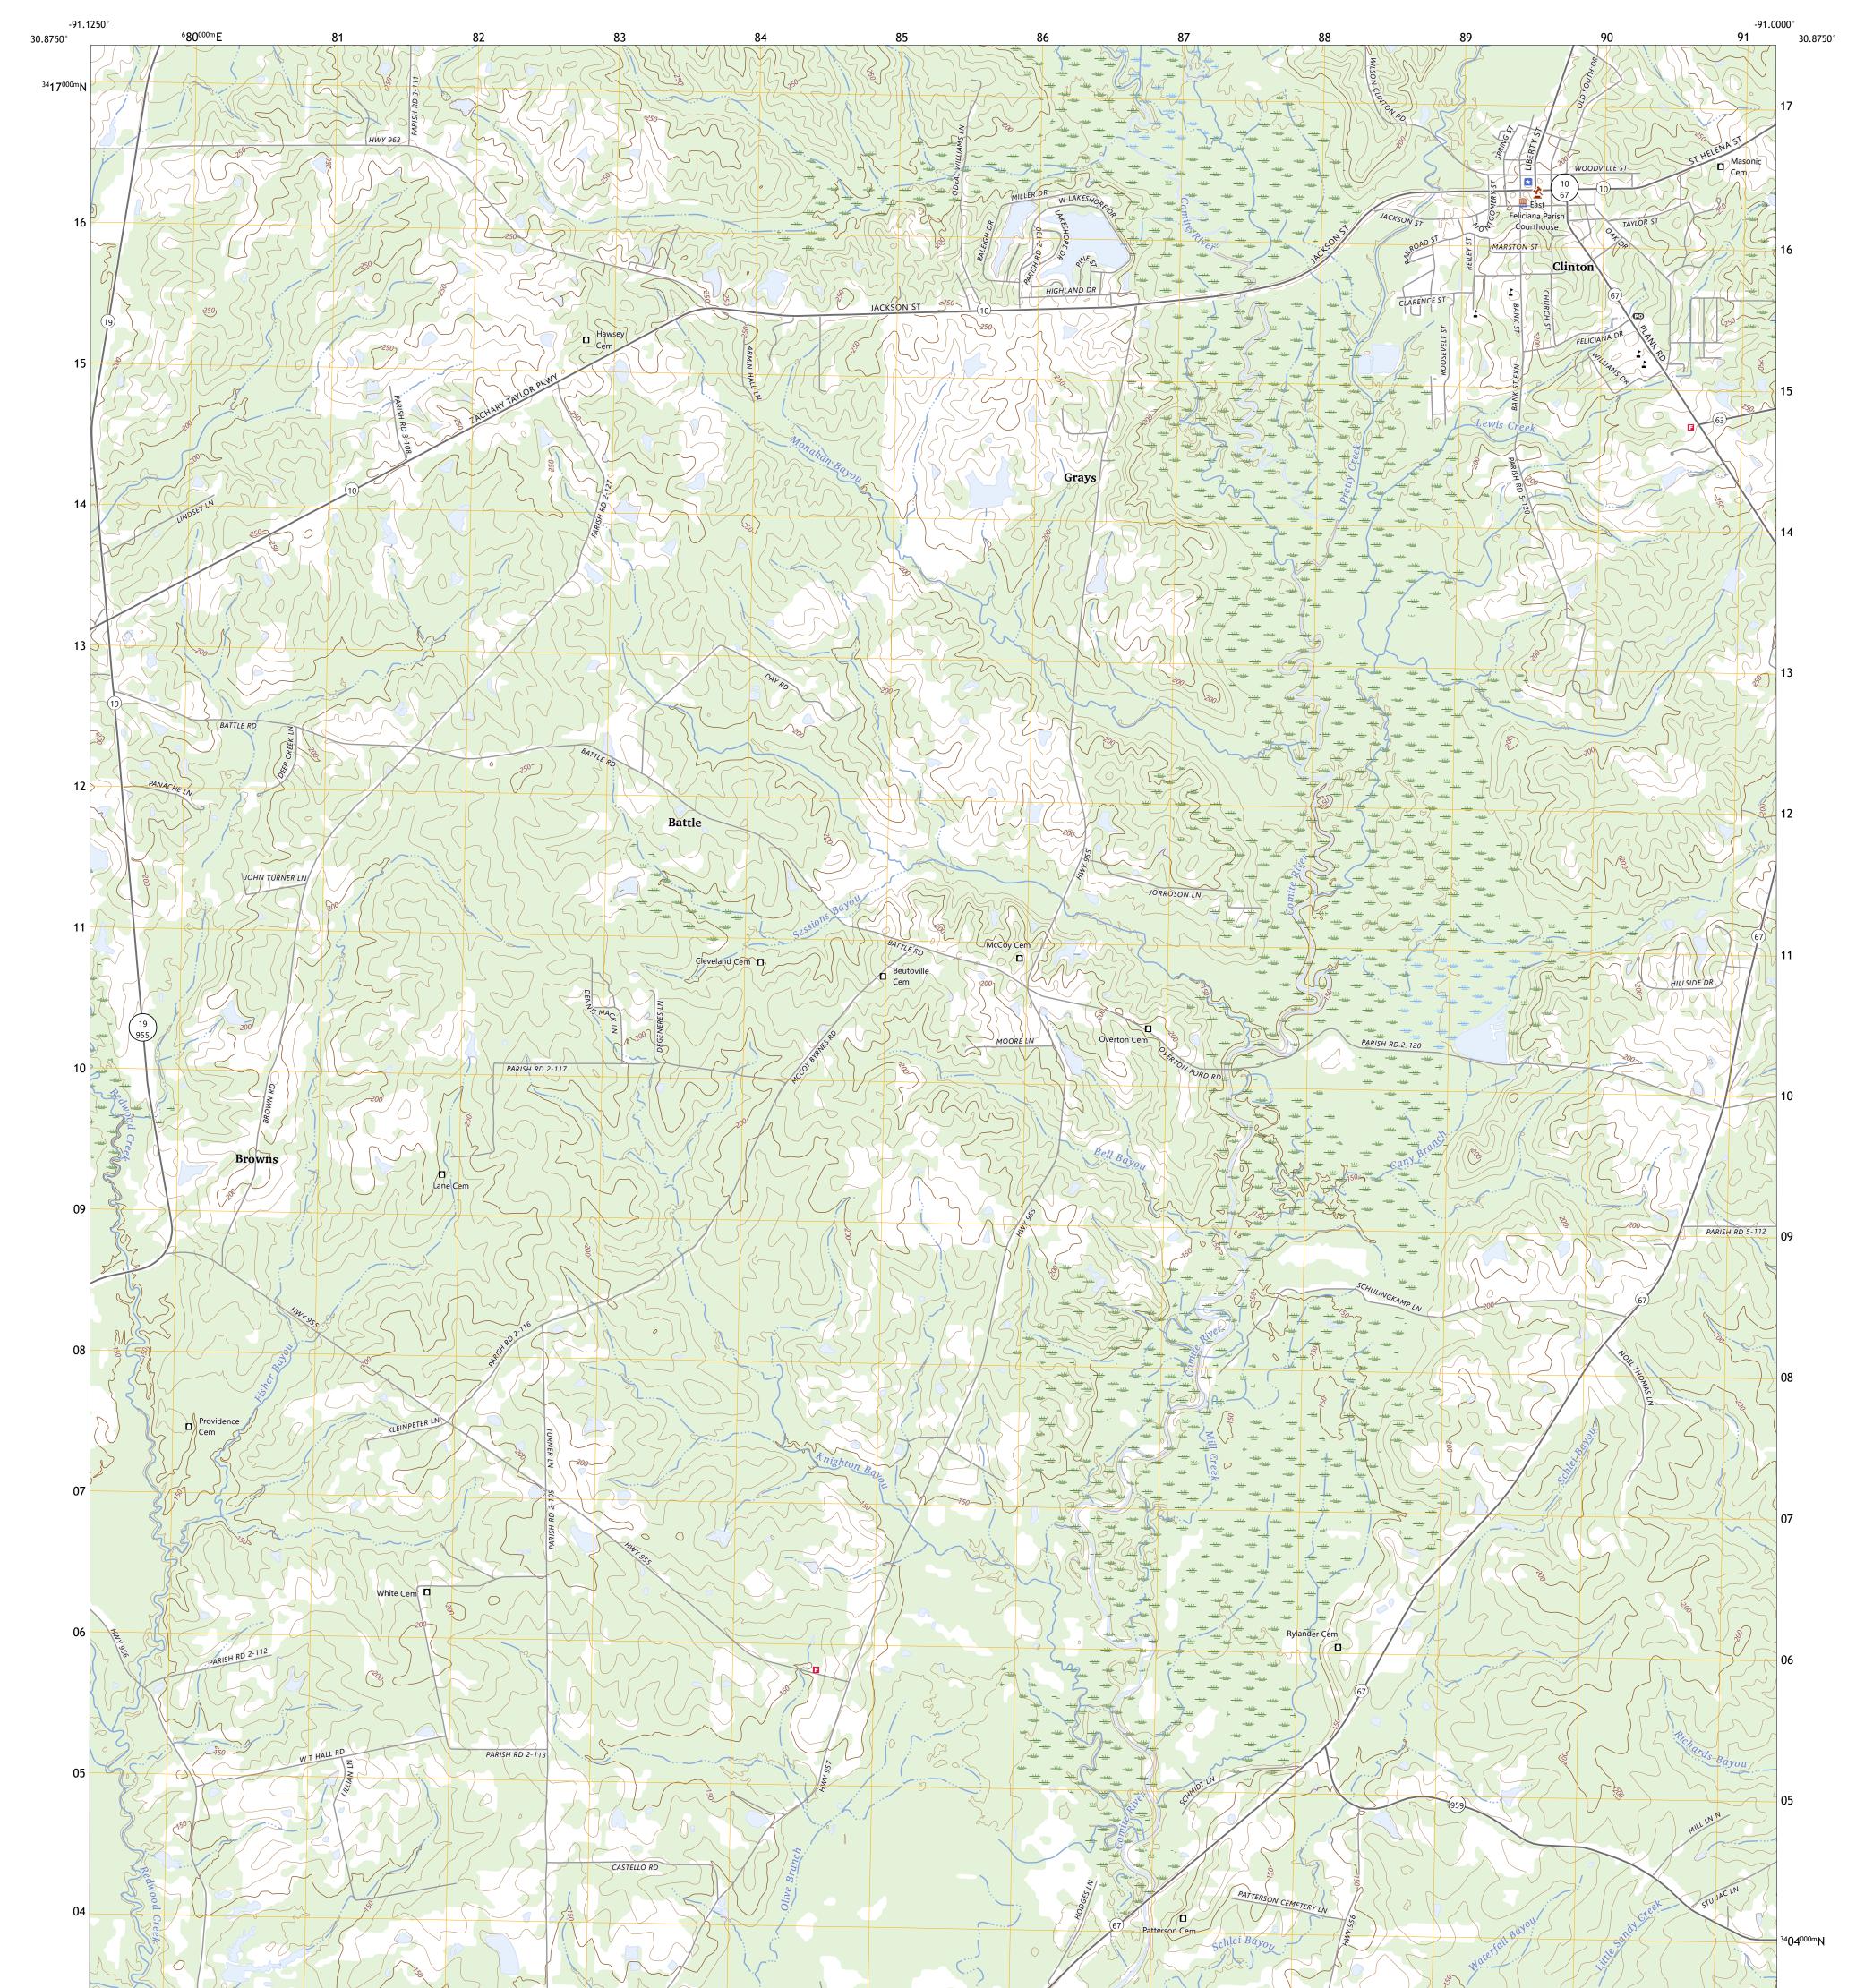

## U.S. DEPARTMENT OF THE INTERIOR U.S. GEOLOGICAL SURVEY









Produced by the United States Geological Survey North American Datum of 1983 (NAD83) World Geodetic System of 1984 (WGS84). Projection and 1 000-meter grid:Universal Transverse Mercator, Zone 15R This map is not a legal document. Boundaries may be generalized for this map scale. Private lands within government reservations may not be shown. Obtain permission before entering private lands.

Imagery......NAIP, July 2019 - July 2019 Roads......ORIS, 1980 - 2023 Hydrography......National Hydrography Dataset, 2004 - 2022 Contours.....Multiple sources; see metadata file 2021 - 2022 Public Land Survey System......BLM, 2019 Wetlands.....BLM, 2019





CLINTON, LA

2024