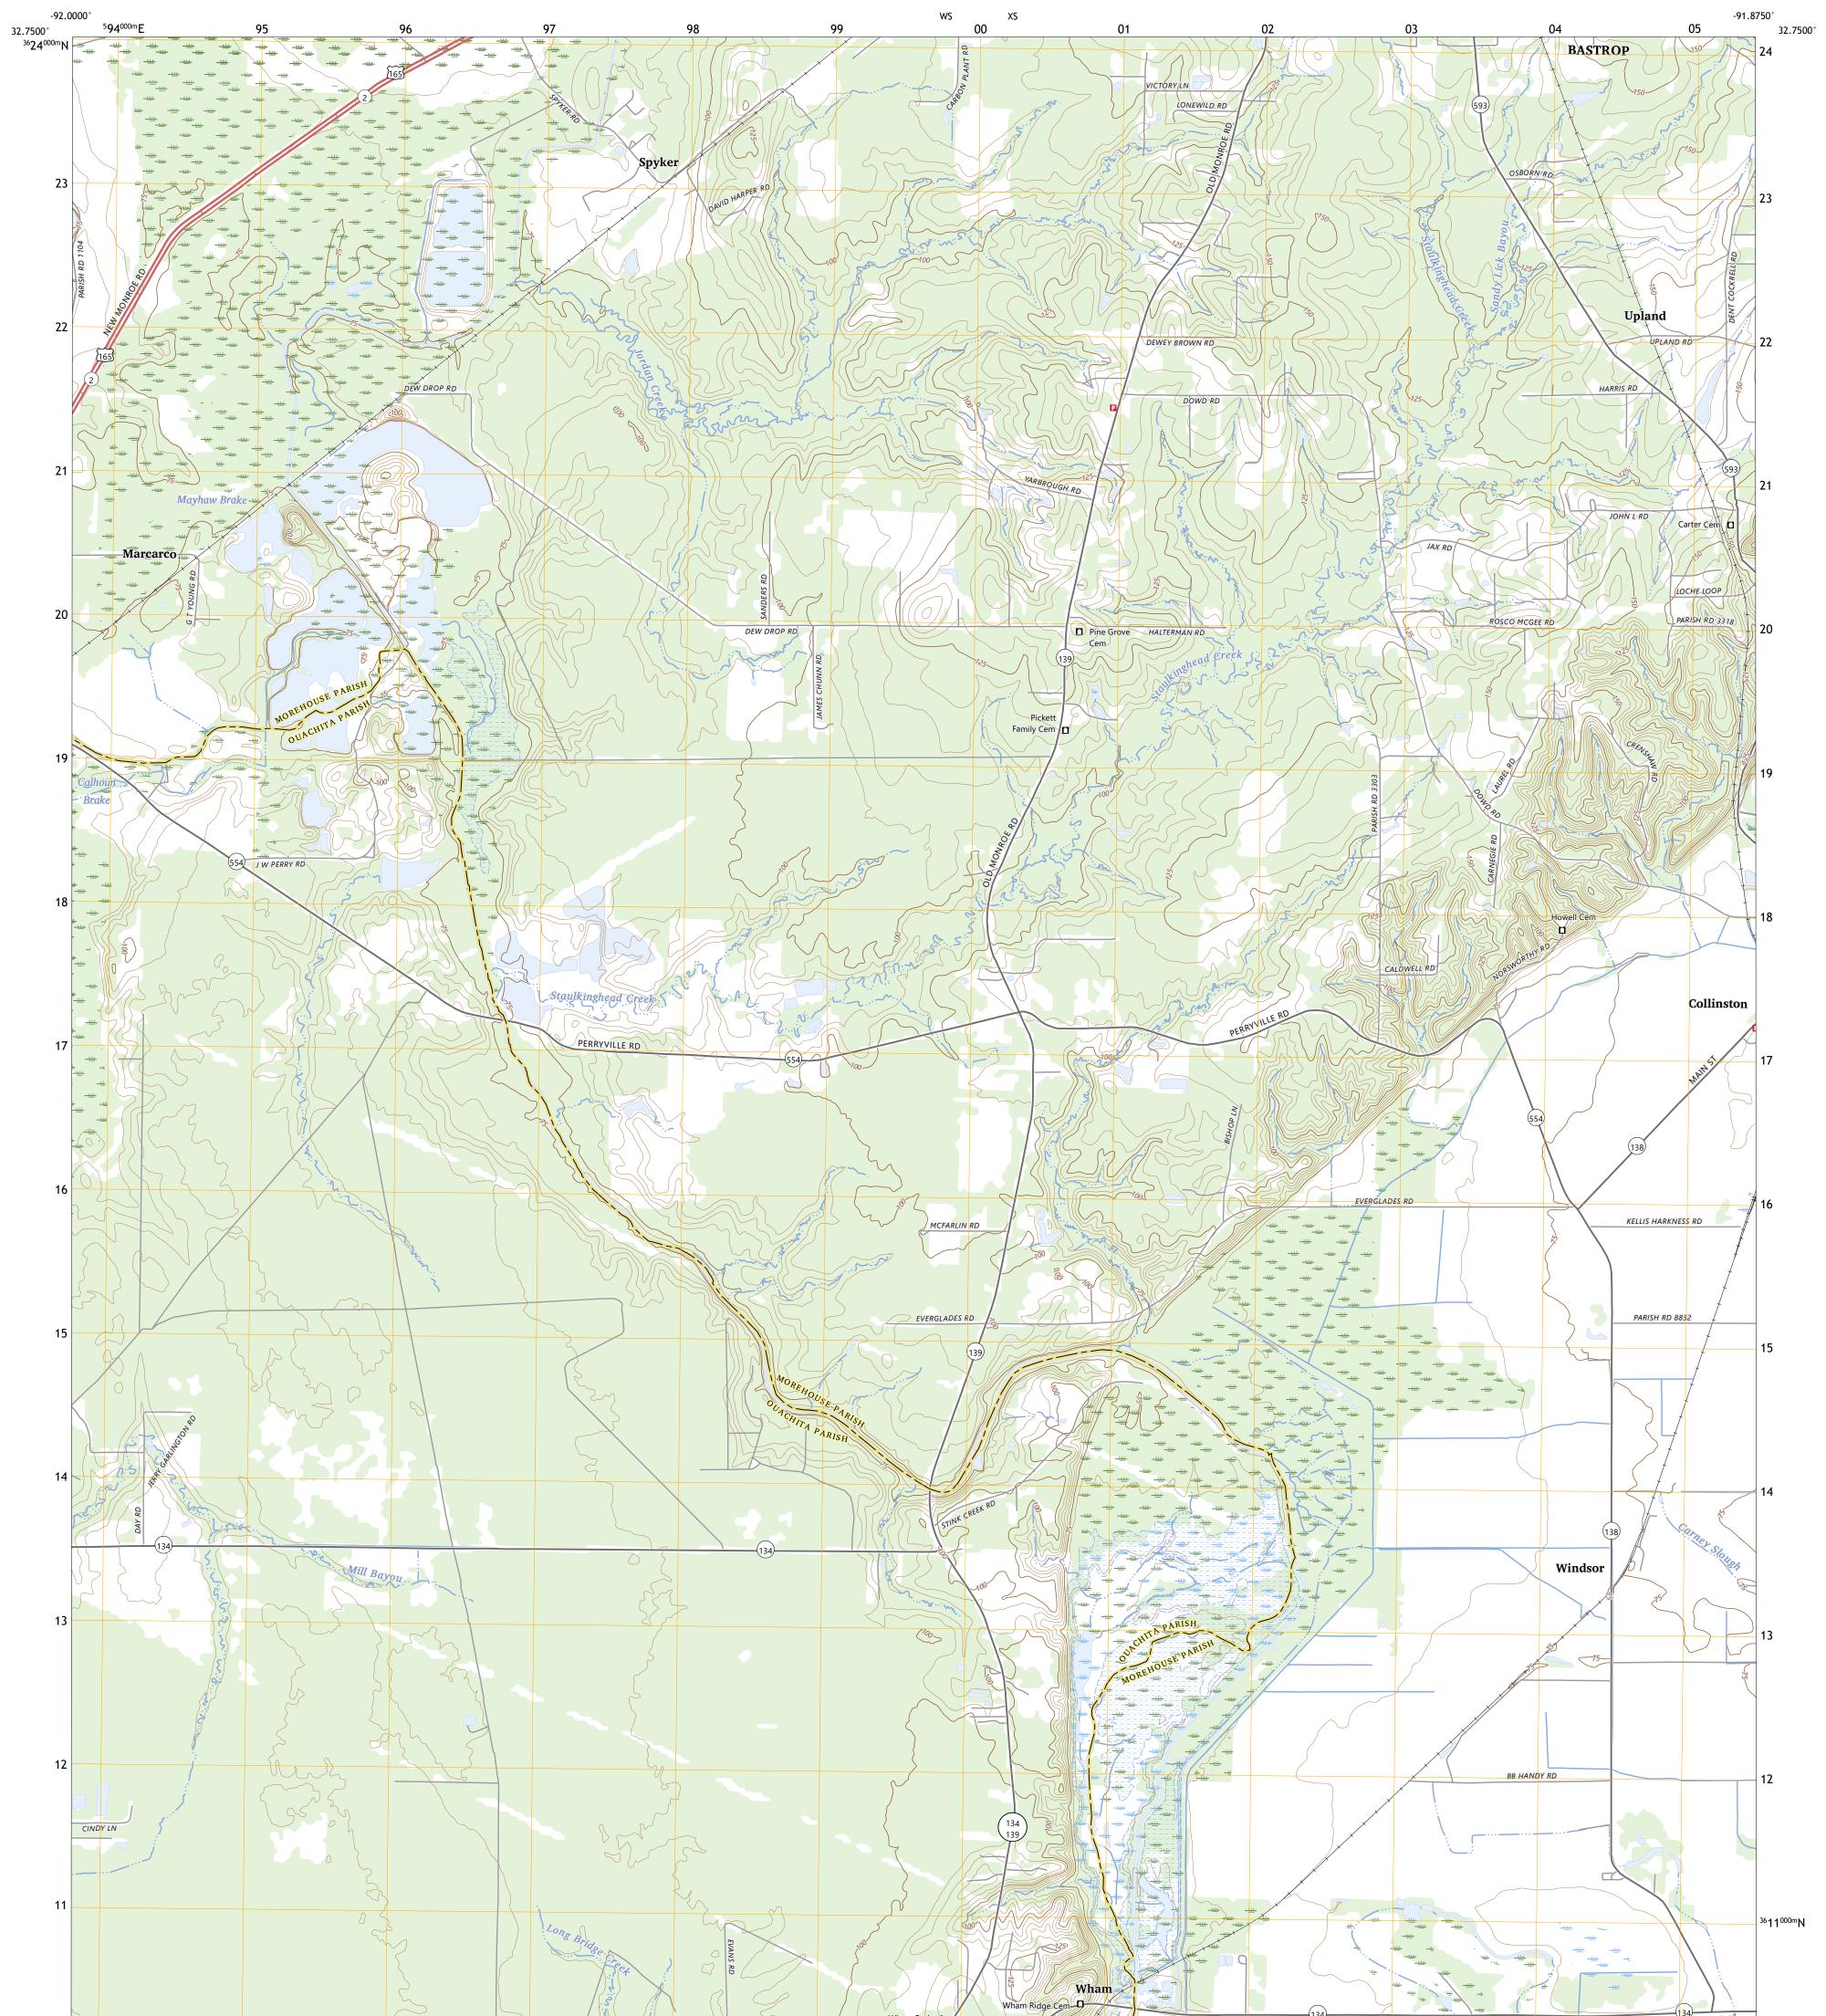

## U.S. DEPARTMENT OF THE INTERIOR U.S. GEOLOGICAL SURVEY

COLLINSTON WEST QUADRANGLE LOUISIANA 7.5-MINUTE SERIES

Produced by the United States Geological Survey North American Datum of 1983 (NAD83) World Geodetic System of 1984 (WGS84). Projection and 1 000-meter grid:Universal Transverse Mercator, Zone 15S This map is not a legal document. Boundaries may be generalized for this map scale. Private lands within government reservations may not be shown. Obtain permission before entering private lands.

Imagery......NAIP, September 2019 - September 2019Roads......U.S. Census Bureau, 2015 - 2017Names......GNIS, 1980 - 2023Hydrography.....National Hydrography Dataset, 2006 - 2023Contours.....National Elevation Dataset, 2011Boundaries.....Multiple sources; see metadata file 2021 - 2022Public Land Survey System......BLM, 2019Wetlands.....FWS National Wetlands Inventory 1974 - 2010