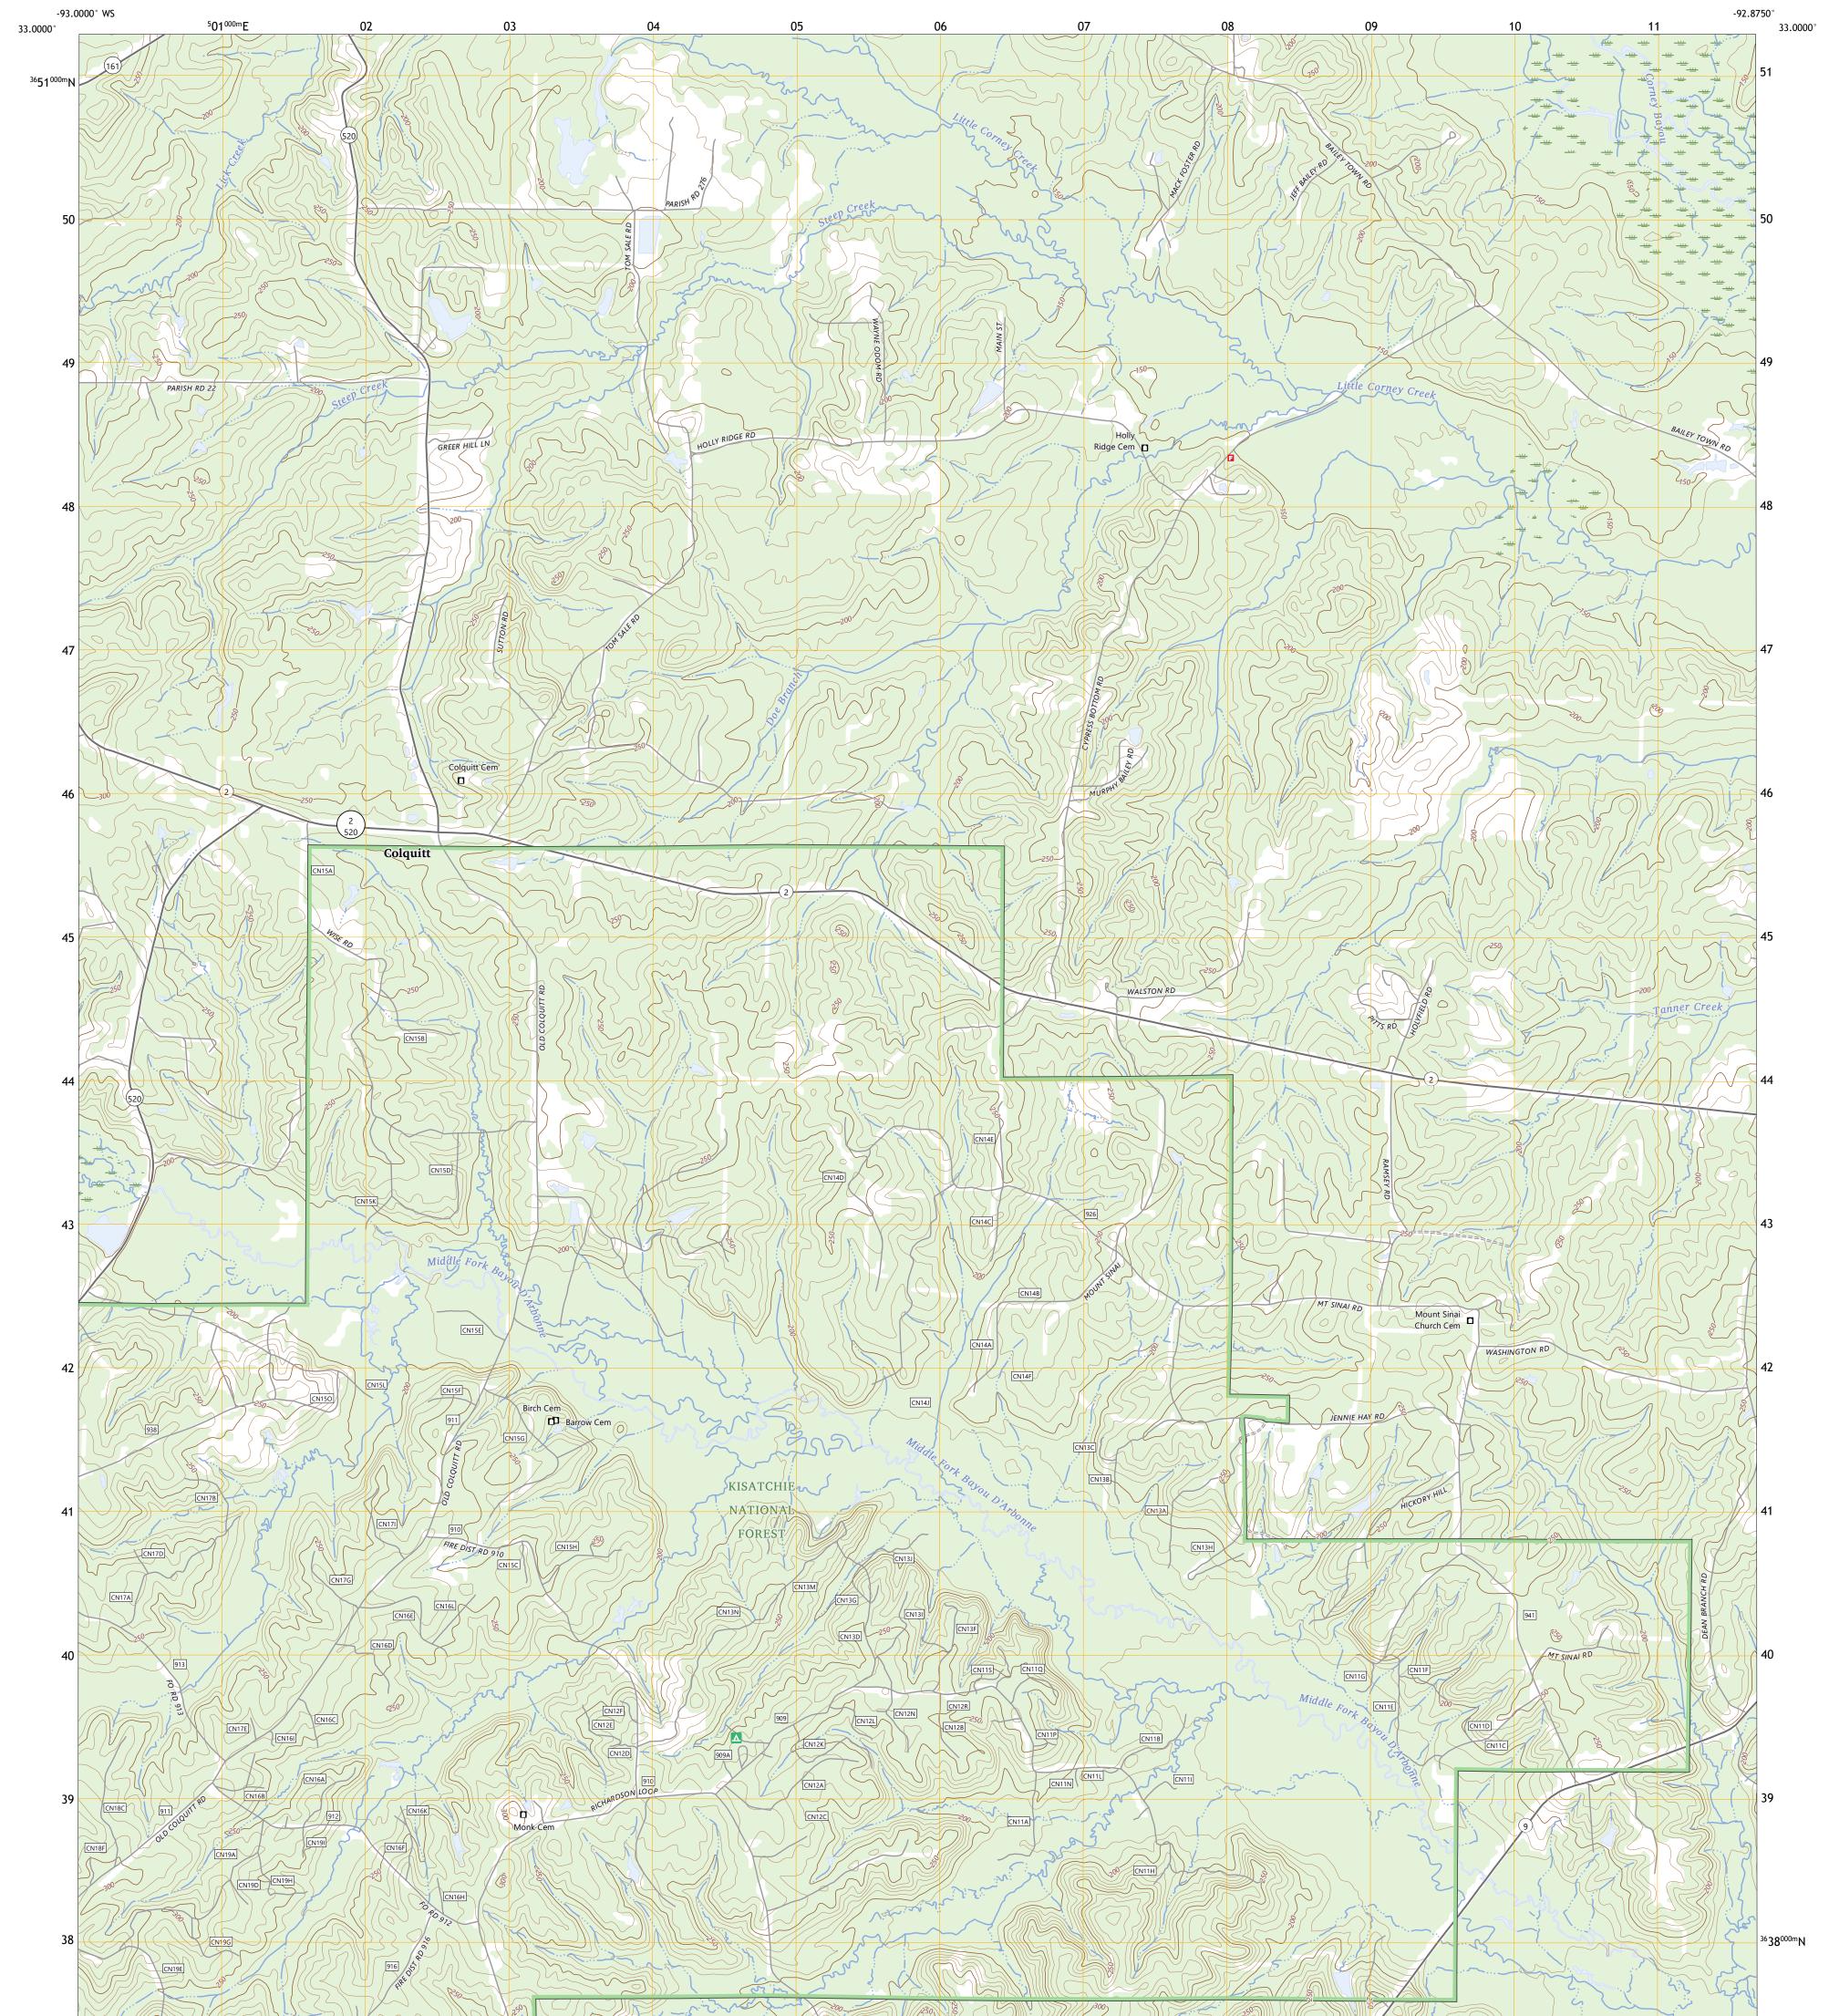

## U.S. DEPARTMENT OF THE INTERIOR U.S. GEOLOGICAL SURVEY

USEST SEPARCE USEST SEPARCE

COLQUITT QUADRANGLE LOUISIANA - CLAIBORNE PARISH 7.5-MINUTE SERIES

Produced by the United States Geological Survey North American Datum of 1983 (NAD83) World Geodetic System of 1984 (WGS84). Projection and 1 000-meter grid:Universal Transverse Mercator, Zone 155 This map is not a legal document. Boundaries may be generalized for this map scale. Private lands within government reservations may not be shown. Obtain permission before entering private lands.