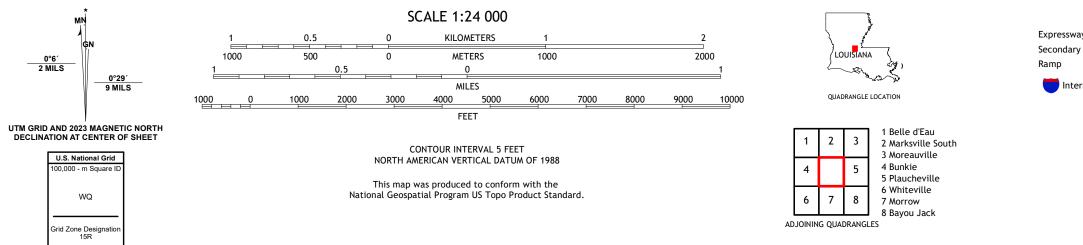

## U.S. DEPARTMENT OF THE INTERIOR U.S. GEOLOGICAL SURVEY

The National Map US Topo

Produced by the United States Geological Survey North American Datum of 1983 (NAD83) World Geodetic System of 1984 (WGS84). Projection and 1 000-meter grid:Universal Transverse Mercator, Zone 15R This map is not a legal document. Boundaries may be generalized for this map scale. Private lands within government reservations may not be shown. Obtain permission before entering private lands.

Imagery......NAIP, July 2019 - September 2019 Roads.......GNIS, 1980 - 2023 Hydrography......GNIS, 1980 - 2023 Hydrography......National Hydrography Dataset, 2002 - 2019 Contours.....National Elevation Dataset, 2022 Boundaries.....Multiple sources; see metadata file 2020 - 2022 Public Land Survey System......BLM, 2019 Wetlands......BLM, 2013

 Expressway
 Local Connector

 Secondary Hwy
 Local Road

 Ramp
 4WD

 Interstate Route
 US Route
 State Route

COTTONPORT, LA

2024