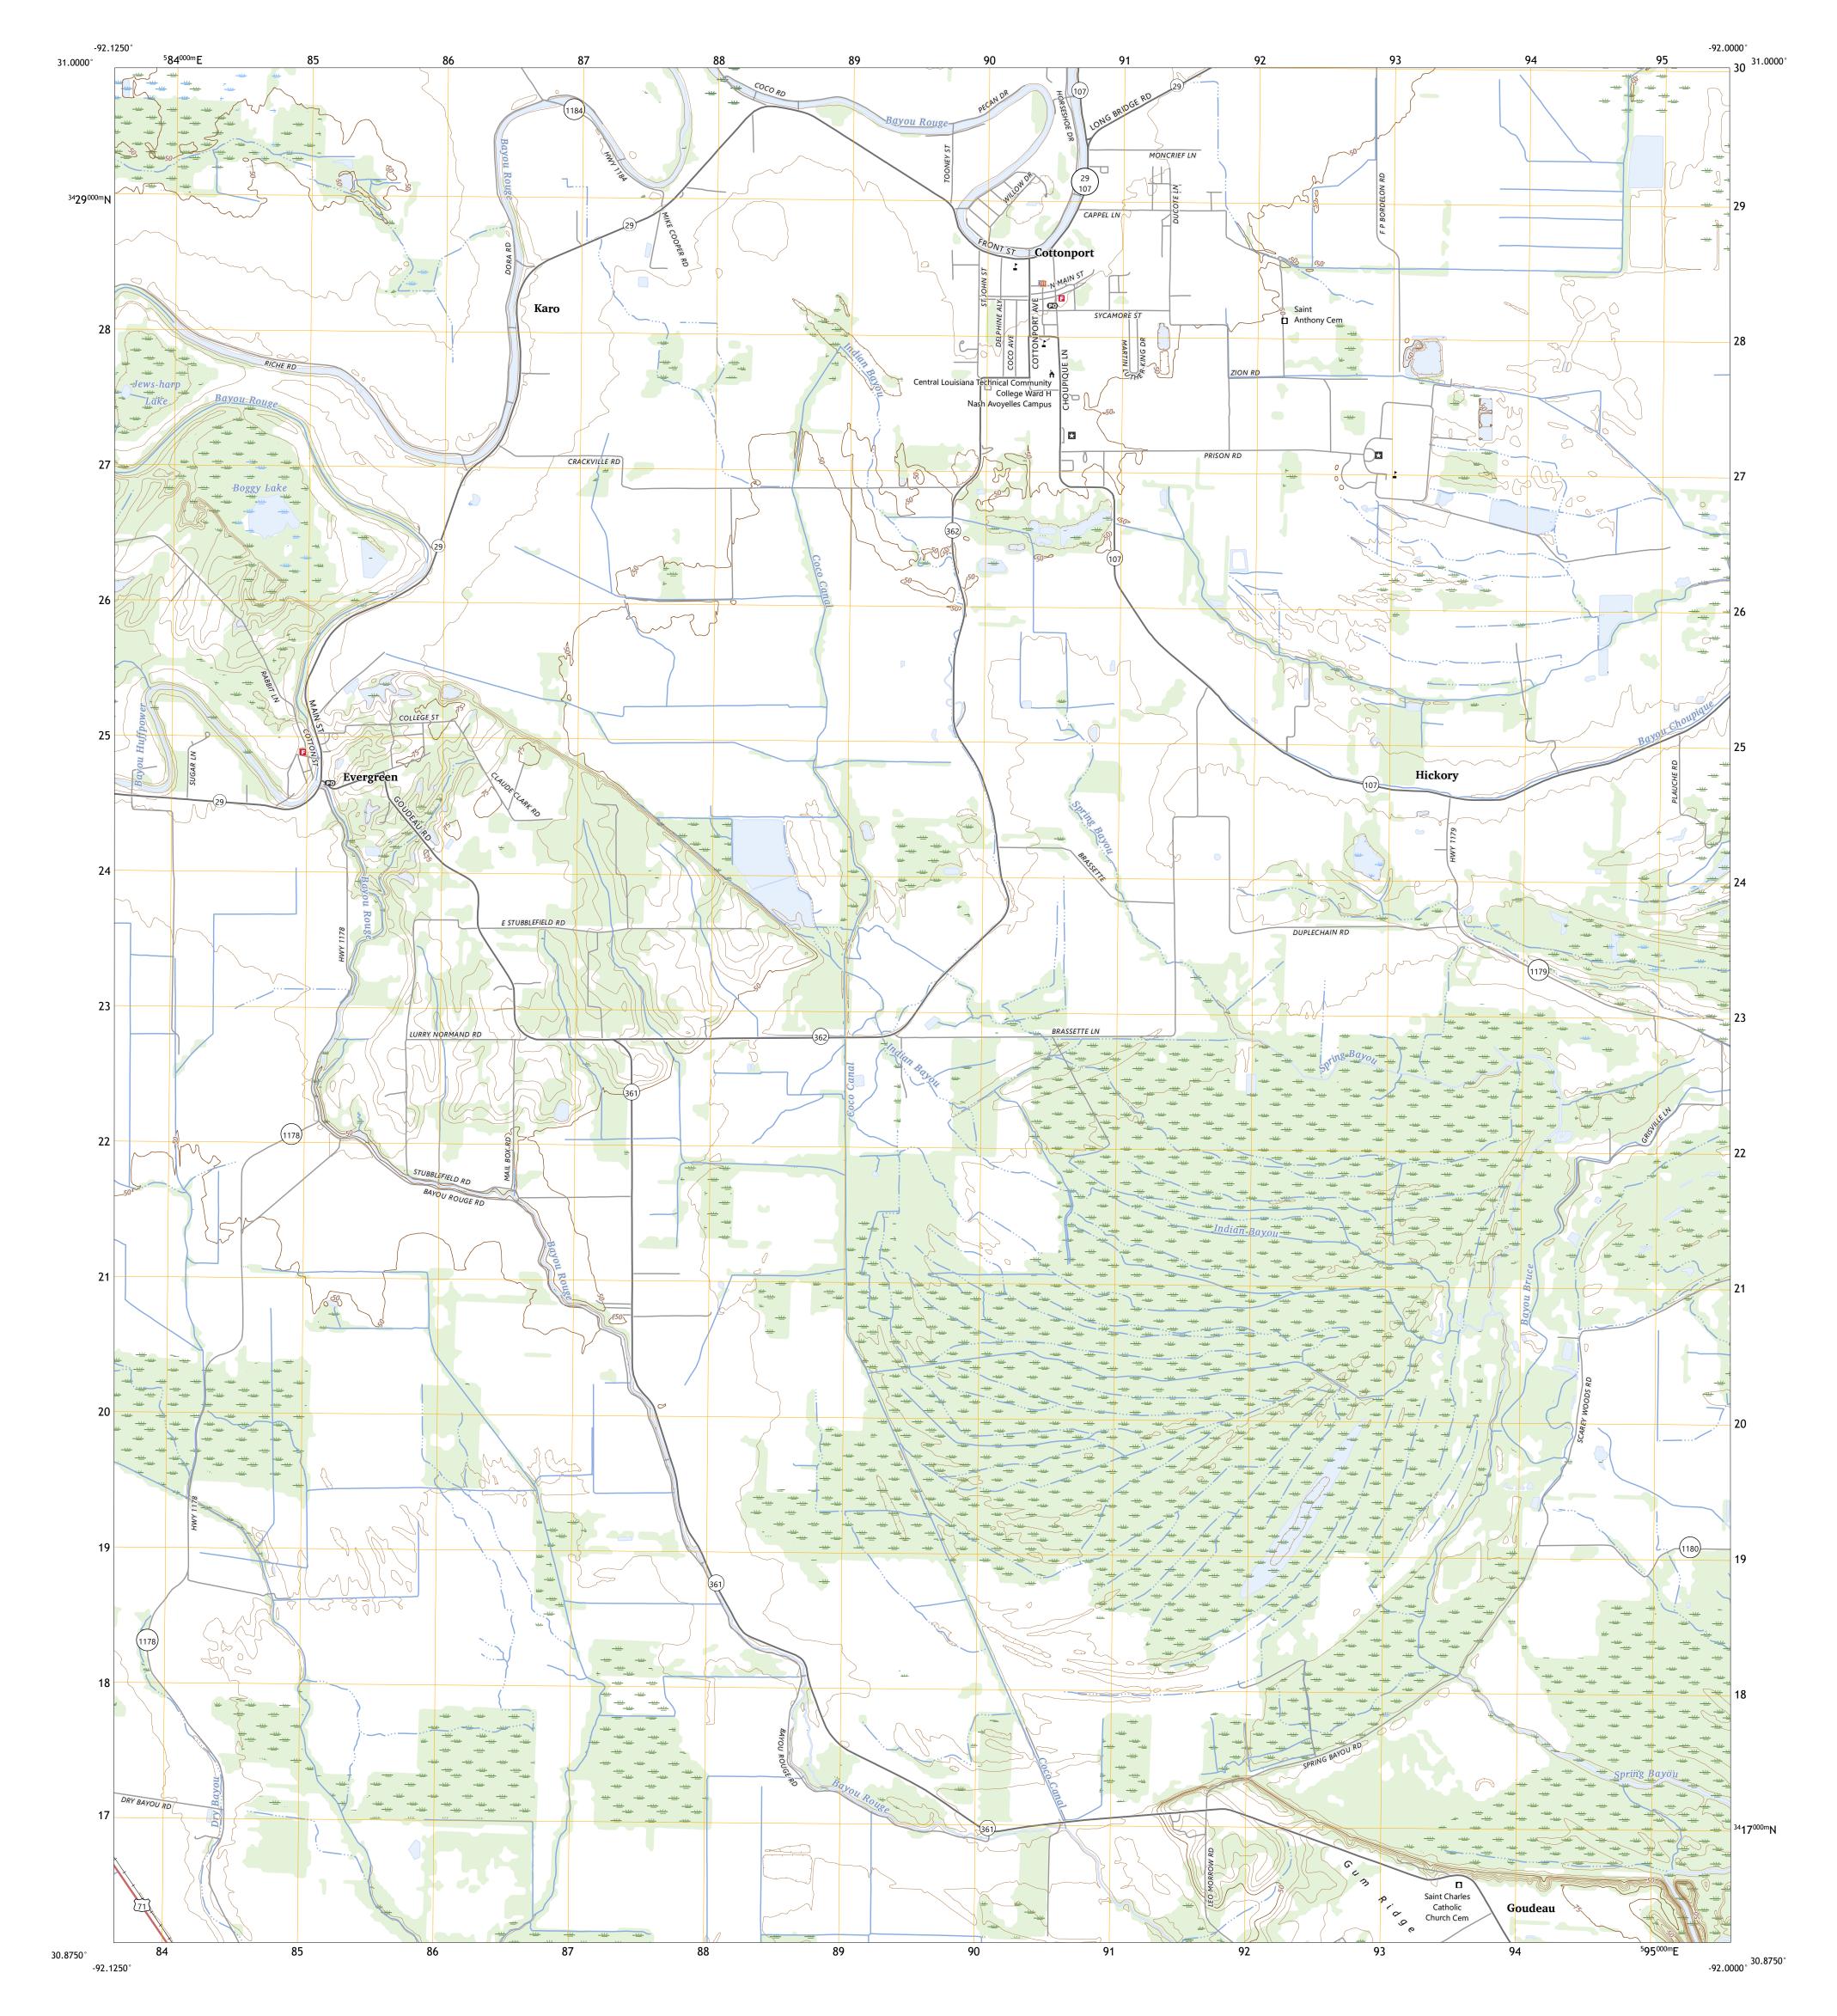

## U.S. DEPARTMENT OF THE INTERIOR U.S. GEOLOGICAL SURVEY

The National Map US Topo

Produced by the United States Geological Survey North American Datum of 1983 (NAD83) World Geodetic System of 1984 (WGS84). Projection and 1 000-meter grid:Universal Transverse Mercator, Zone 15R This map is not a legal document. Boundaries may be generalized for this map scale. Private lands within government reservations may not be shown. Obtain permission before entering private lands.

Imagery......NAIP, July 2019 - September 2019 Roads.......GNIS, 1980 - 2023 Hydrography......GNIS, 1980 - 2023 Hydrography......National Hydrography Dataset, 2002 - 2019 Contours.....National Elevation Dataset, 2022 Boundaries.....Multiple sources; see metadata file 2020 - 2022 Public Land Survey System......BLM, 2019 Wetlands......BLM, 2013

 Expressway
 Local Connector

 Secondary Hwy
 Local Road

 Ramp
 4WD

 Interstate Route
 US Route
 State Route

COTTONPORT, LA

2024