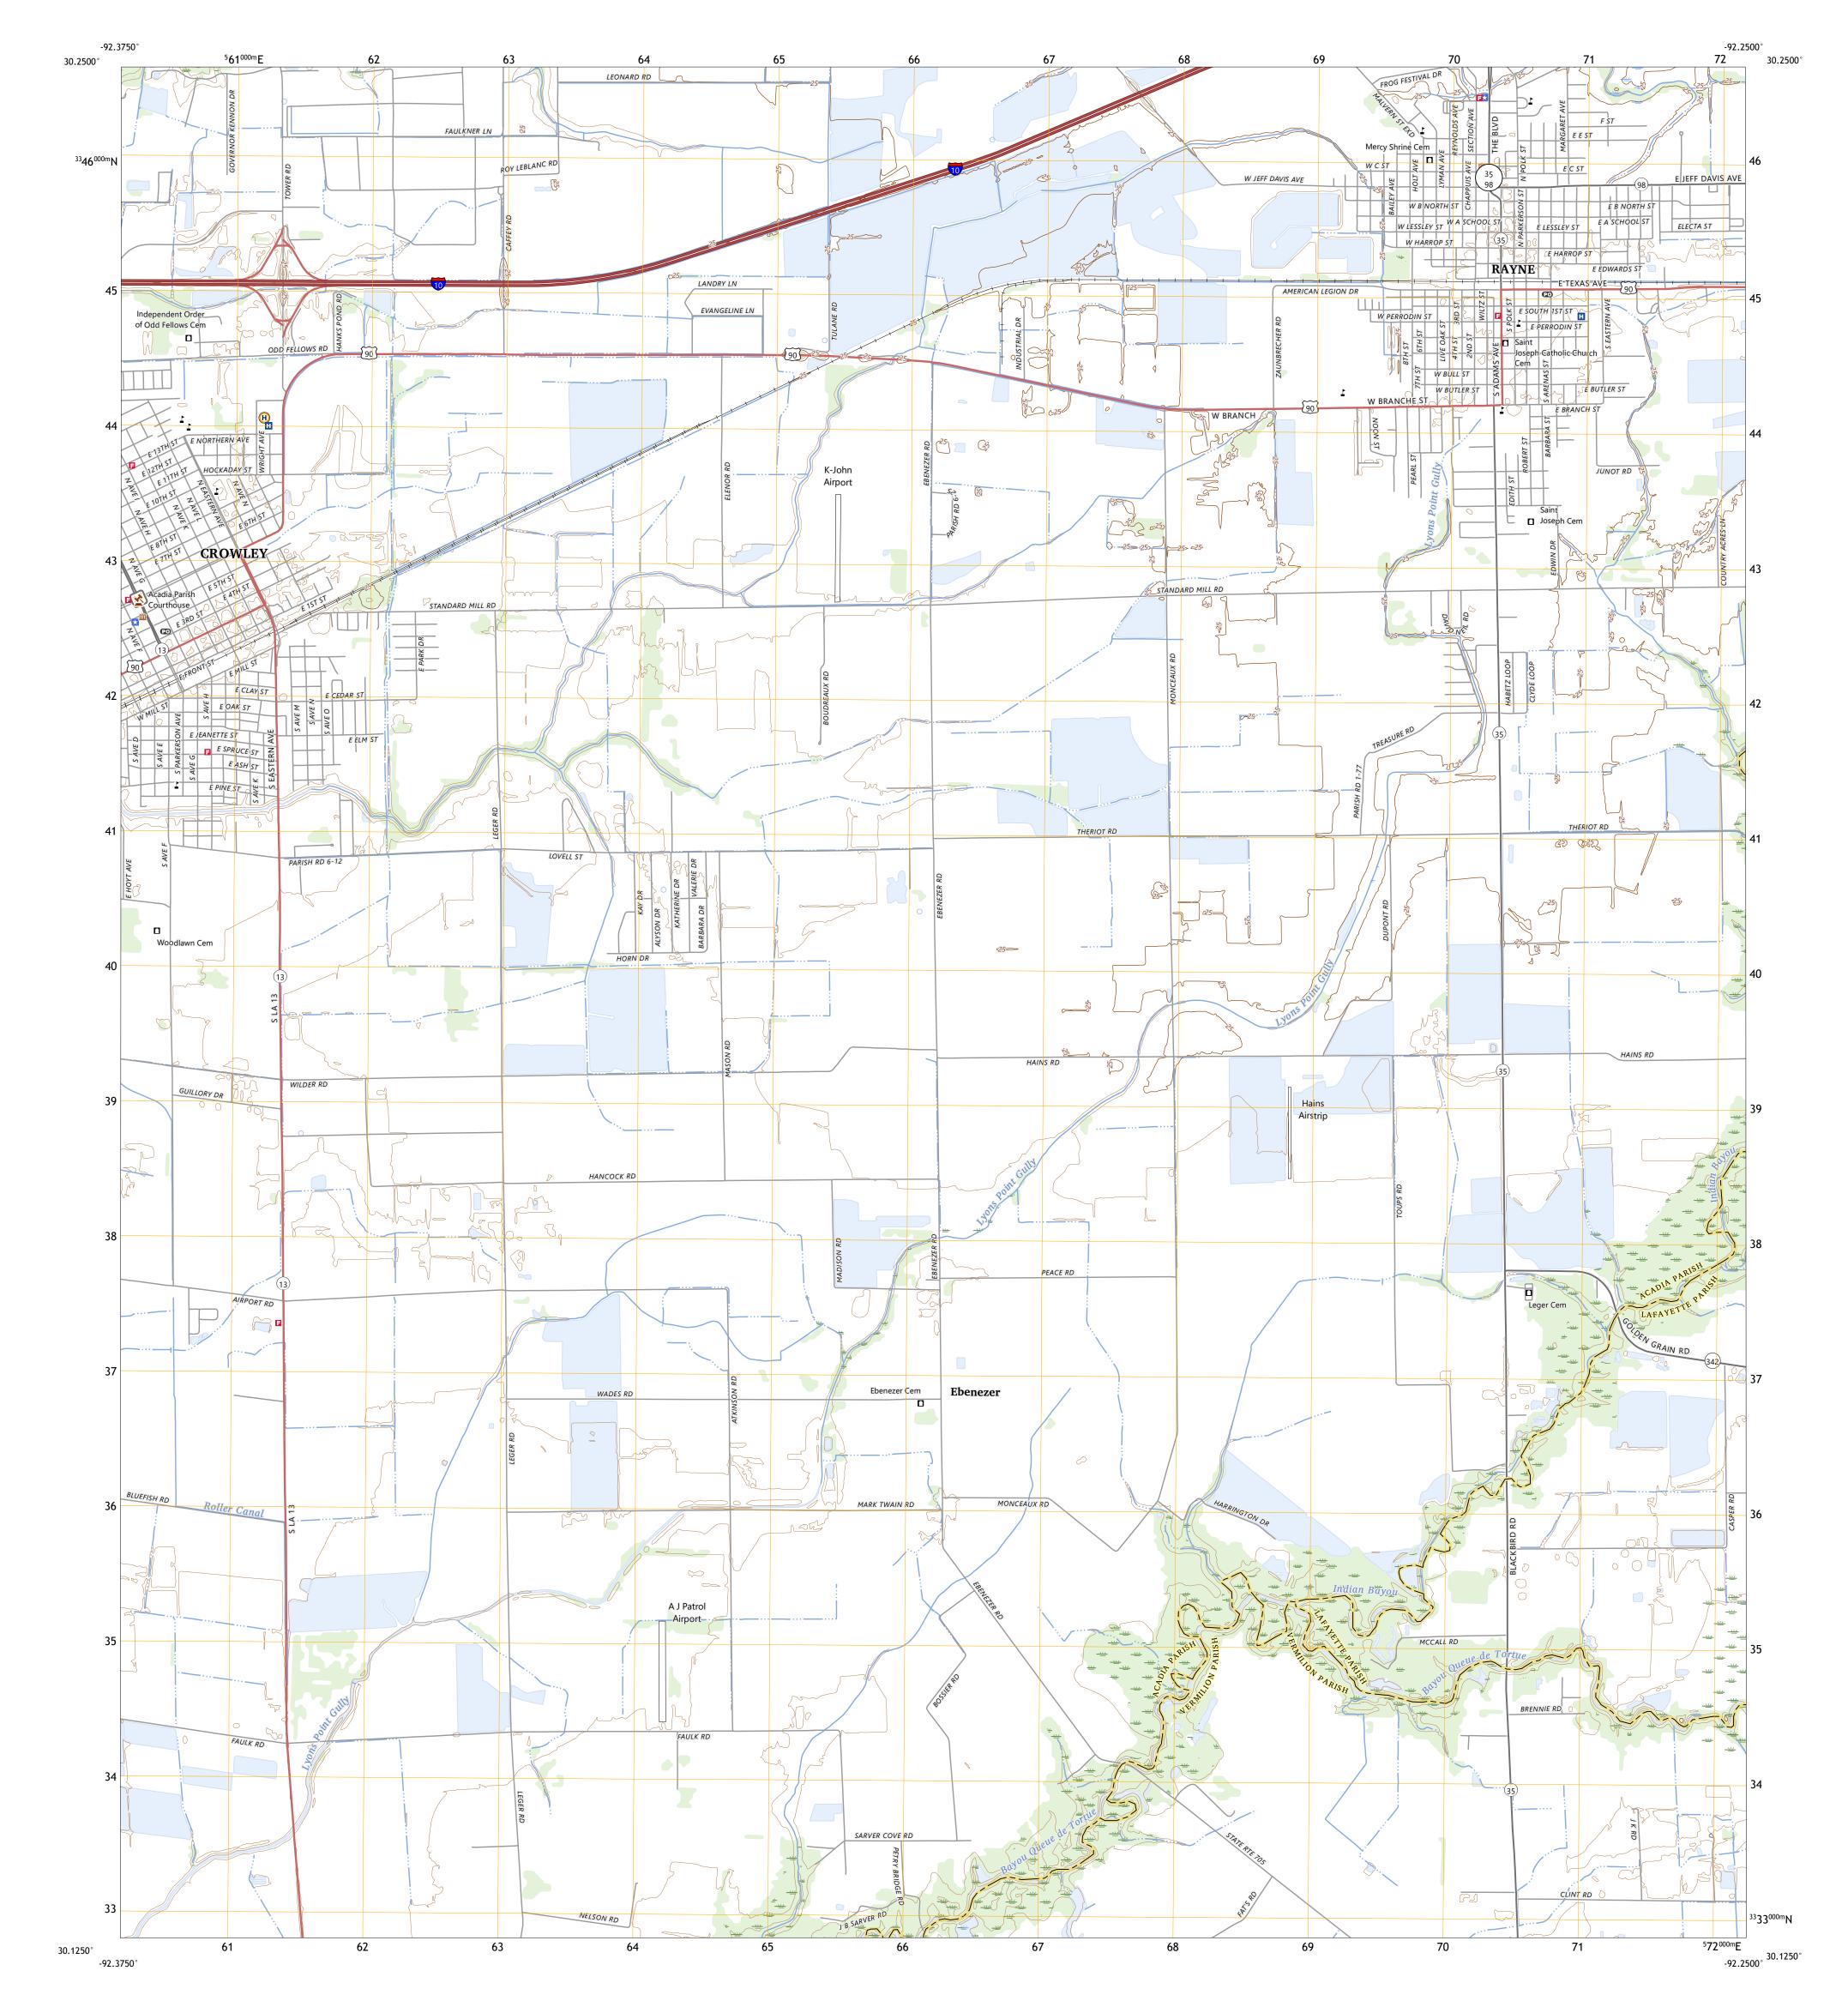

## U.S. DEPARTMENT OF THE INTERIOR U.S. GEOLOGICAL SURVEY







Produced by the United States Geological Survey North American Datum of 1983 (NAD83) World Geodetic System of 1984 (WGS84). Projection and 1 000-meter grid: Universal Transverse Mercator, Zone 15R This map is not a legal document. Boundaries may be generalized for this map scale. Private lands within government reservations may not be shown. Obtain permission before entering private lands.

......NAIP, July 2019 - July 2019 U.S. Census Bureau, 2017 .....GNIS, 1980 - 2023 Imagery.... Roads..... Names.... Hydrography.....National Hydrography Dataset, 2005 - 2019 Contours.....National Elevation Dataset, 2020 Boundaries.....Multiple sources; see metadata file 2021 - 2022 Public Lond Survey System Public Land Survey System..... Wetlands......FWS Natio .....BLM, 2019 Wetlands National Inventor