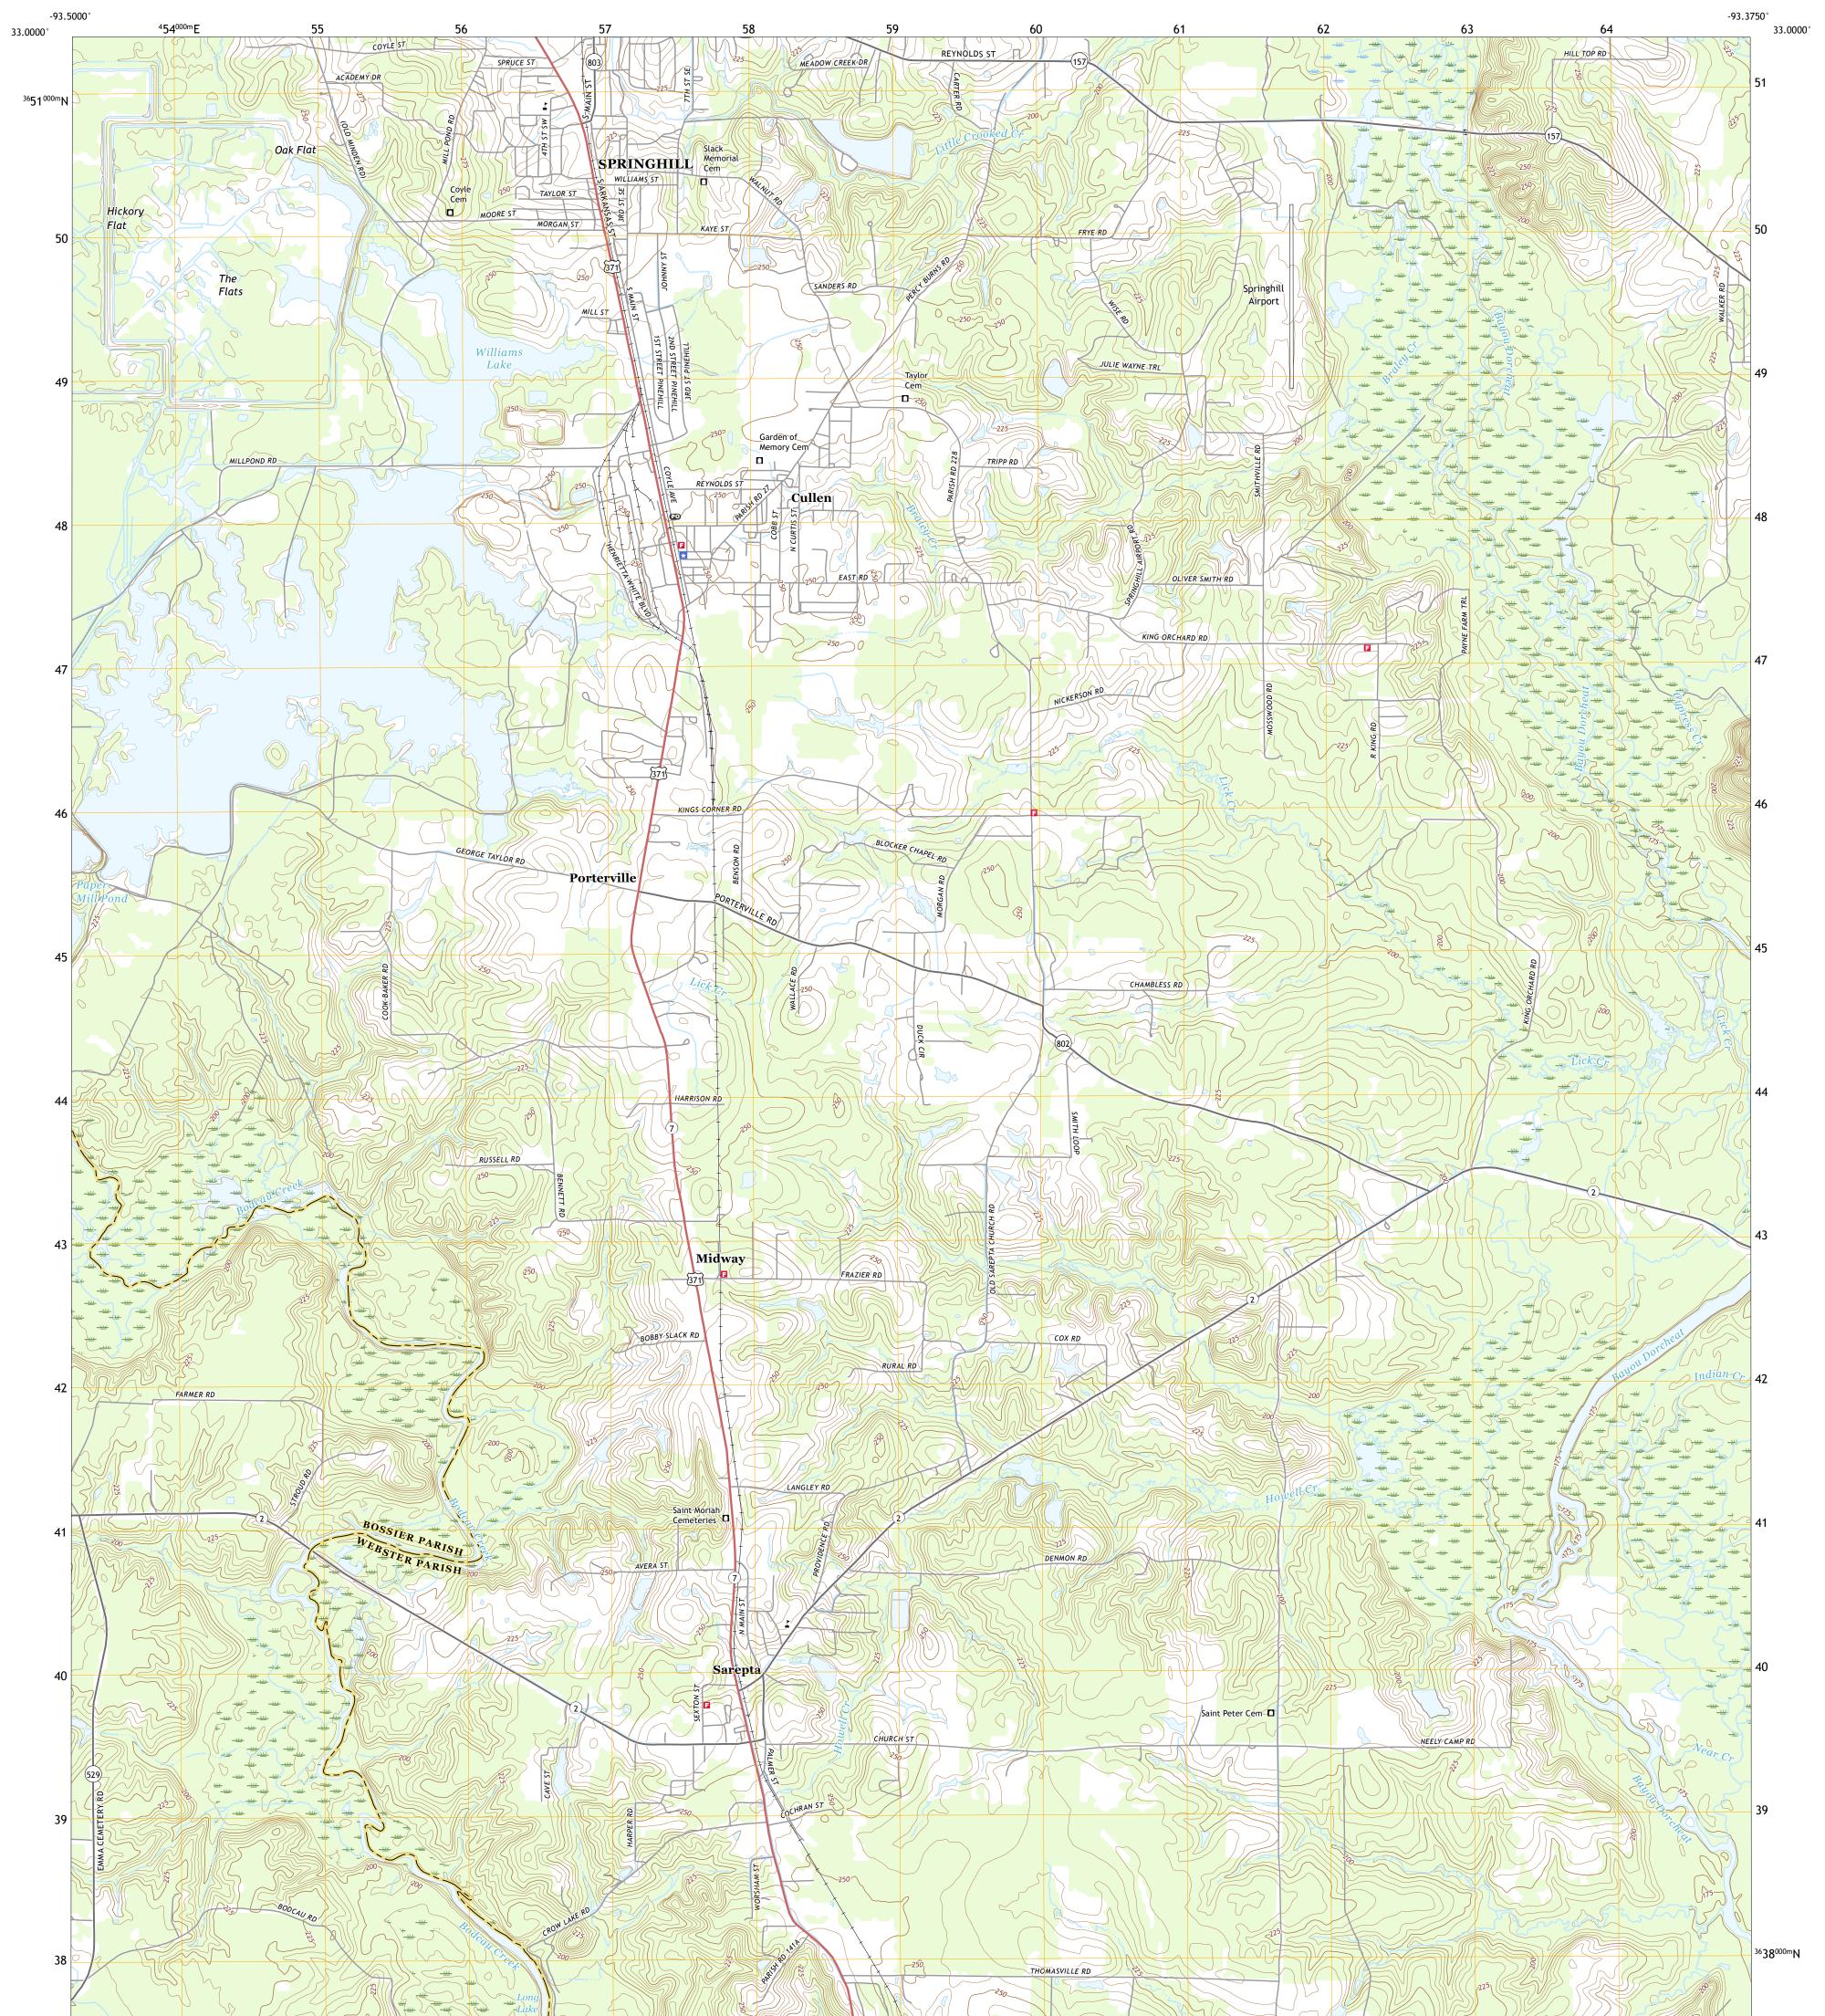

## U.S. DEPARTMENT OF THE INTERIOR U.S. GEOLOGICAL SURVEY

CULLEN QUADRANGLE LOUISIANA 7.5-MINUTE SERIES

Produced by the United States Geological Survey North American Datum of 1983 (NAD83) World Geodetic System of 1984 (WGS84). Projection and 1 000-meter grid:Universal Transverse Mercator, Zone 155 This map is not a legal document. Boundaries may be generalized for this map scale. Private lands within government reservations may not be shown. Obtain permission before entering private lands.

Imagery......NAIP, May 2015 - September 2015 Roads......U.S. Census Bureau, 2017 Names......GNIS, 1980 - 2017 Hydrography......GNIS, 1980 - 2017 Contours.....National Hydrography Dataset, 2013 Contours.....National Elevation Dataset, 2008 - 2009 Boundaries.....Multiple sources; see metadata file 2014 - 2016 Public Land Survey System......BLM, 2015 Wetlands......BLM, 2015