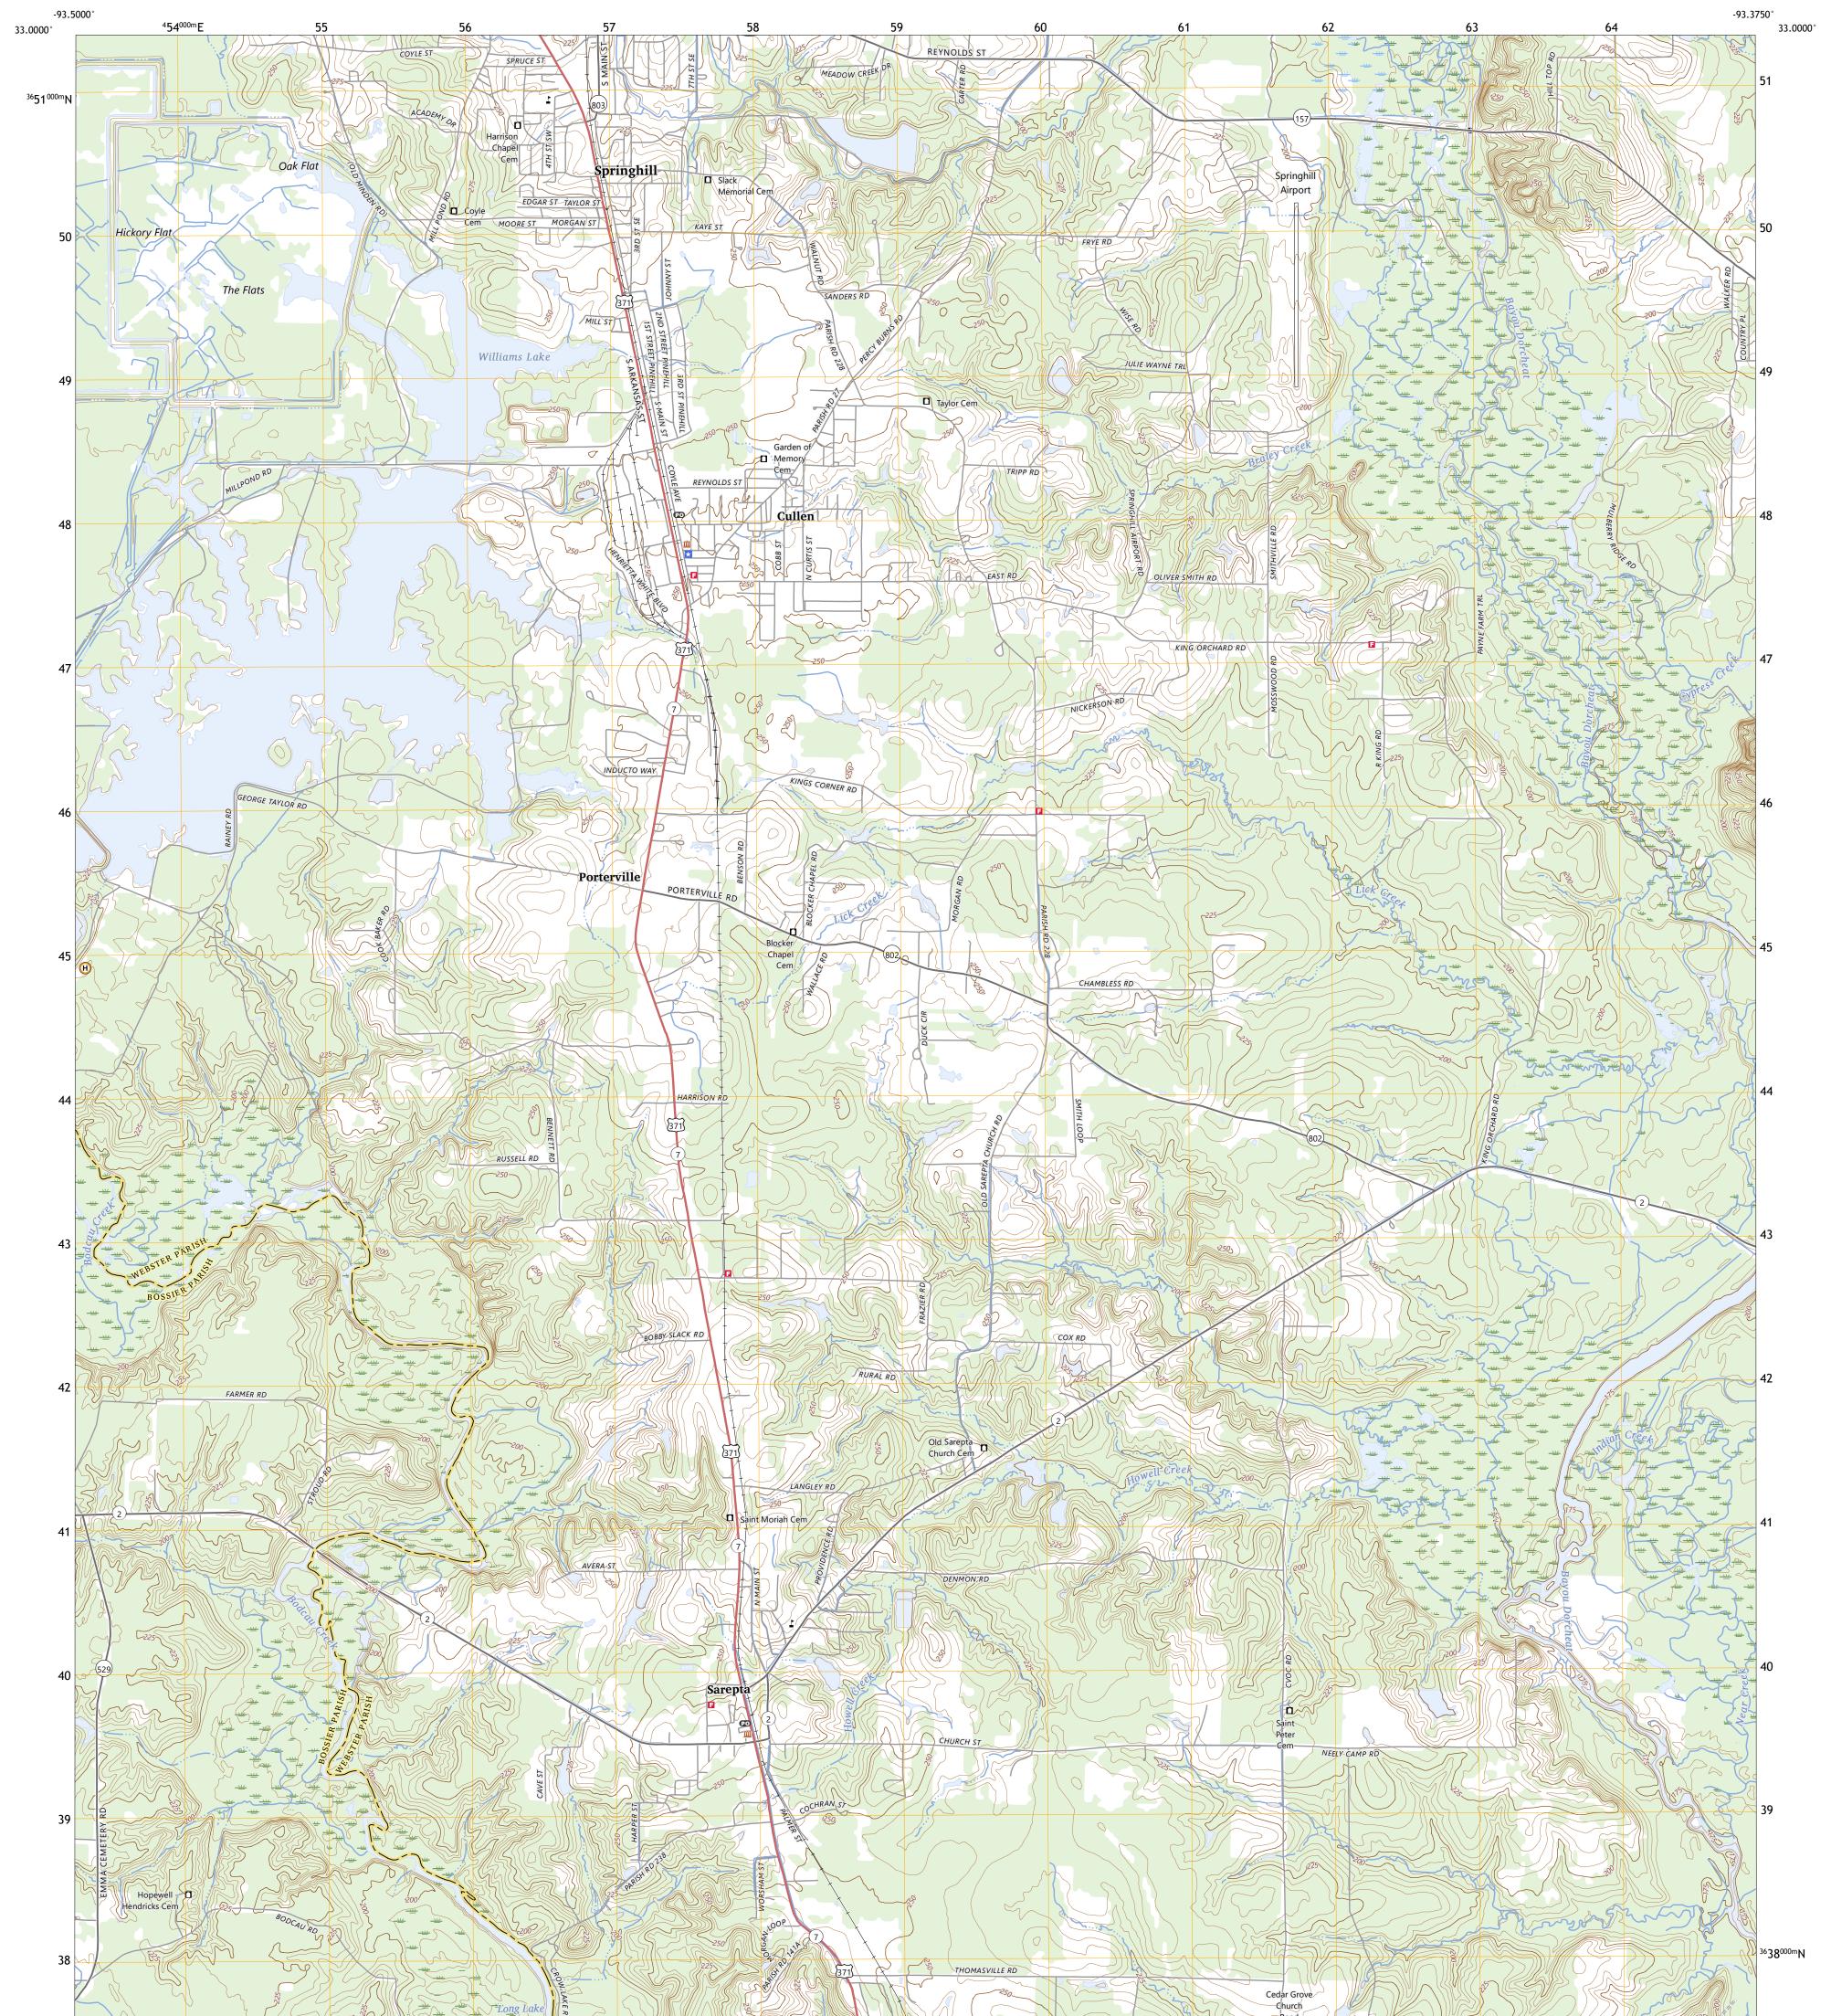

## U.S. DEPARTMENT OF THE INTERIOR U.S. GEOLOGICAL SURVEY

CULLEN QUADRANGLE LOUISIANA 7.5-MINUTE SERIES

Produced by the United States Geological Survey North American Datum of 1983 (NAD83) World Geodetic System of 1984 (WGS84). Projection and 1 000-meter grid:Universal Transverse Mercator, Zone 15S This map is not a legal document. Boundaries may be generalized for this map scale. Private lands within government reservations may not be shown. Obtain permission before entering private lands.