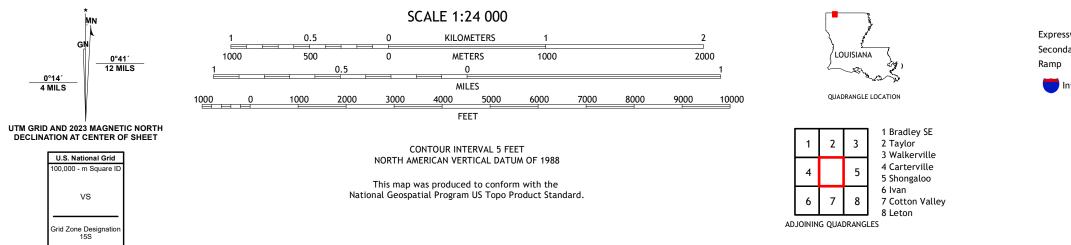

## U.S. DEPARTMENT OF THE INTERIOR U.S. GEOLOGICAL SURVEY

CULLEN QUADRANGLE LOUISIANA 7.5-MINUTE SERIES

Produced by the United States Geological Survey North American Datum of 1983 (NAD83) World Geodetic System of 1984 (WGS84). Projection and 1 000-meter grid:Universal Transverse Mercator, Zone 15S This map is not a legal document. Boundaries may be generalized for this map scale. Private lands within government reservations may not be shown. Obtain permission before entering private lands.

 Expressway
 Local Connector

 Secondary Hwy
 Local Road

 Ramp
 4WD

 Interstate Route
 US Route

CULLEN, LA

2024