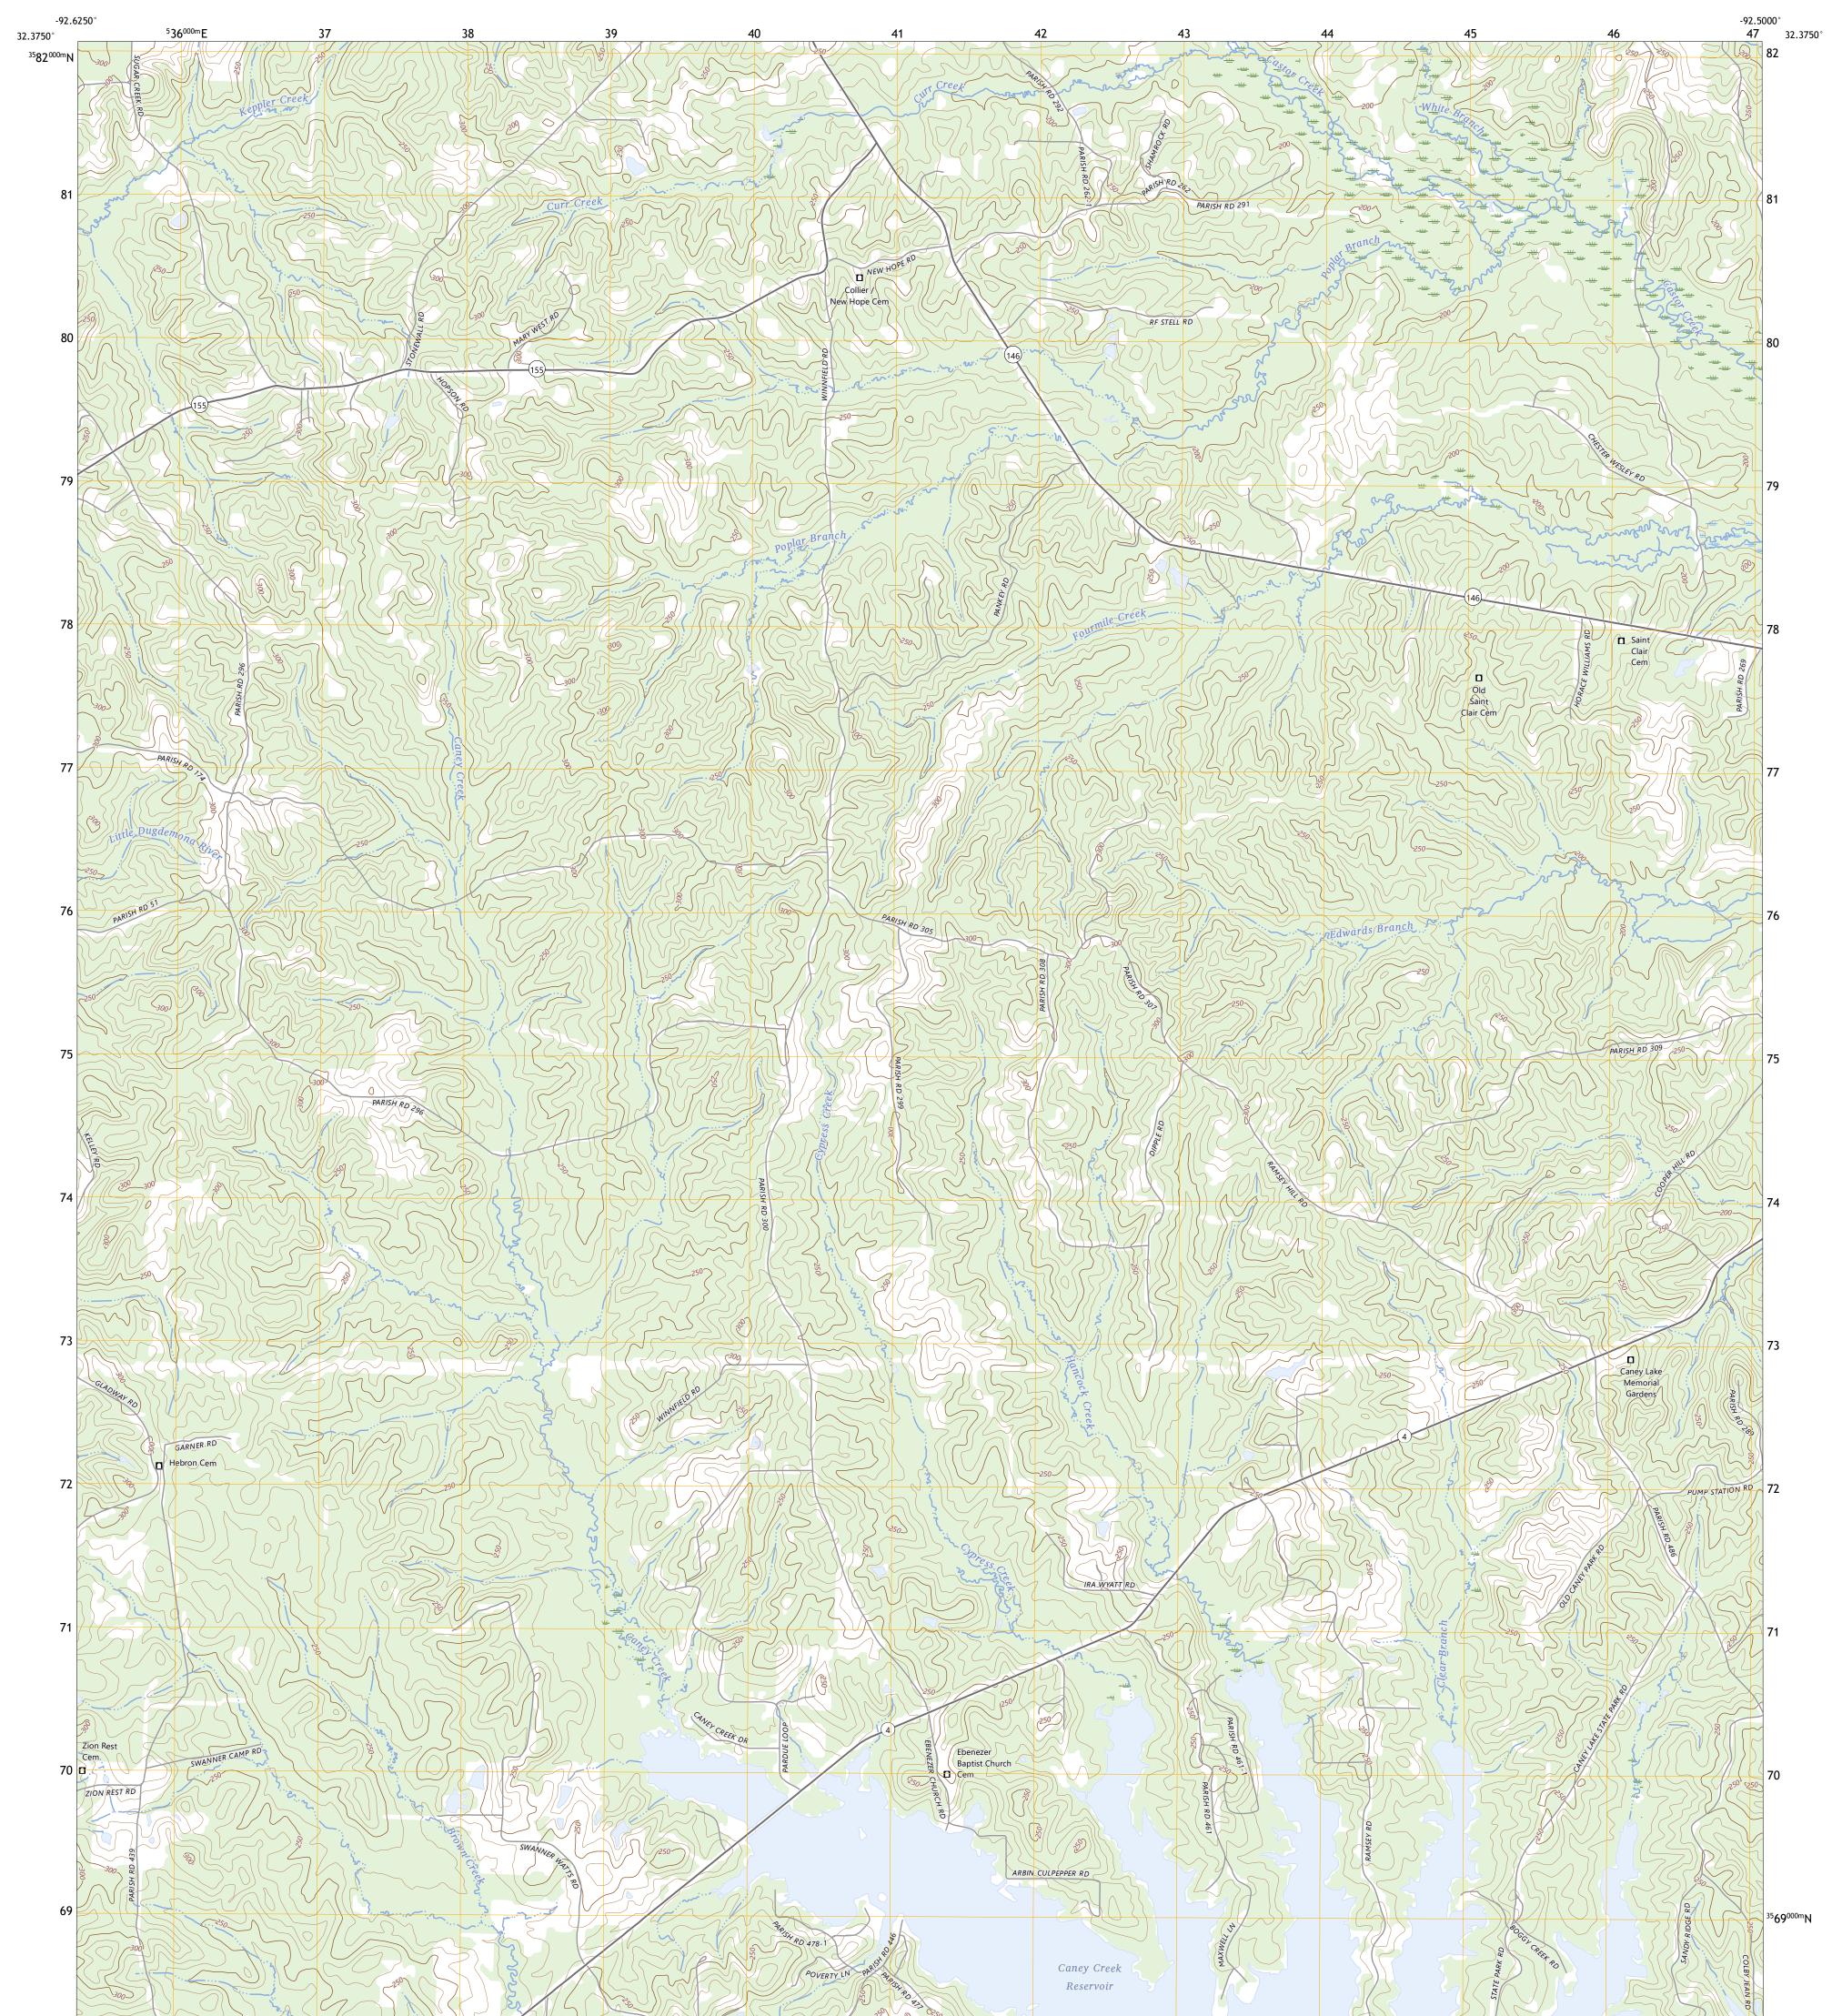

## U.S. DEPARTMENT OF THE INTERIOR U.S. GEOLOGICAL SURVEY

CURR CREEK QUADRANGLE LOUISIANA - JACKSON PARISH 7.5-MINUTE SERIES

**Produced by the United States Geological Survey** North American Datum of 1983 (NAD83) World Geodetic System of 1984 (WGS84). Projection and 1 000-meter grid:Universal Transverse Mercator, Zone 15S This map is not a legal document. Boundaries may be generalized for this map scale. Private lands within government reservations may not be shown. Obtain permission before entering private lands.

Imagery.....NAIP, September 2019 - September 2019 Roads.....U.S. Census Bureau, 2015 - 2017 Names......GNIS, Not Available Hydrography......National Hydrography Dataset, 2002 - 2018 Contours.....National Elevation Dataset, 2011 Boundaries.....Multiple sources; see metadata file 2021 - 2022 Public Land Survey System......BLM, 2019 Wetlands.....BKS National Wetlands Inventory Not Available

State Route