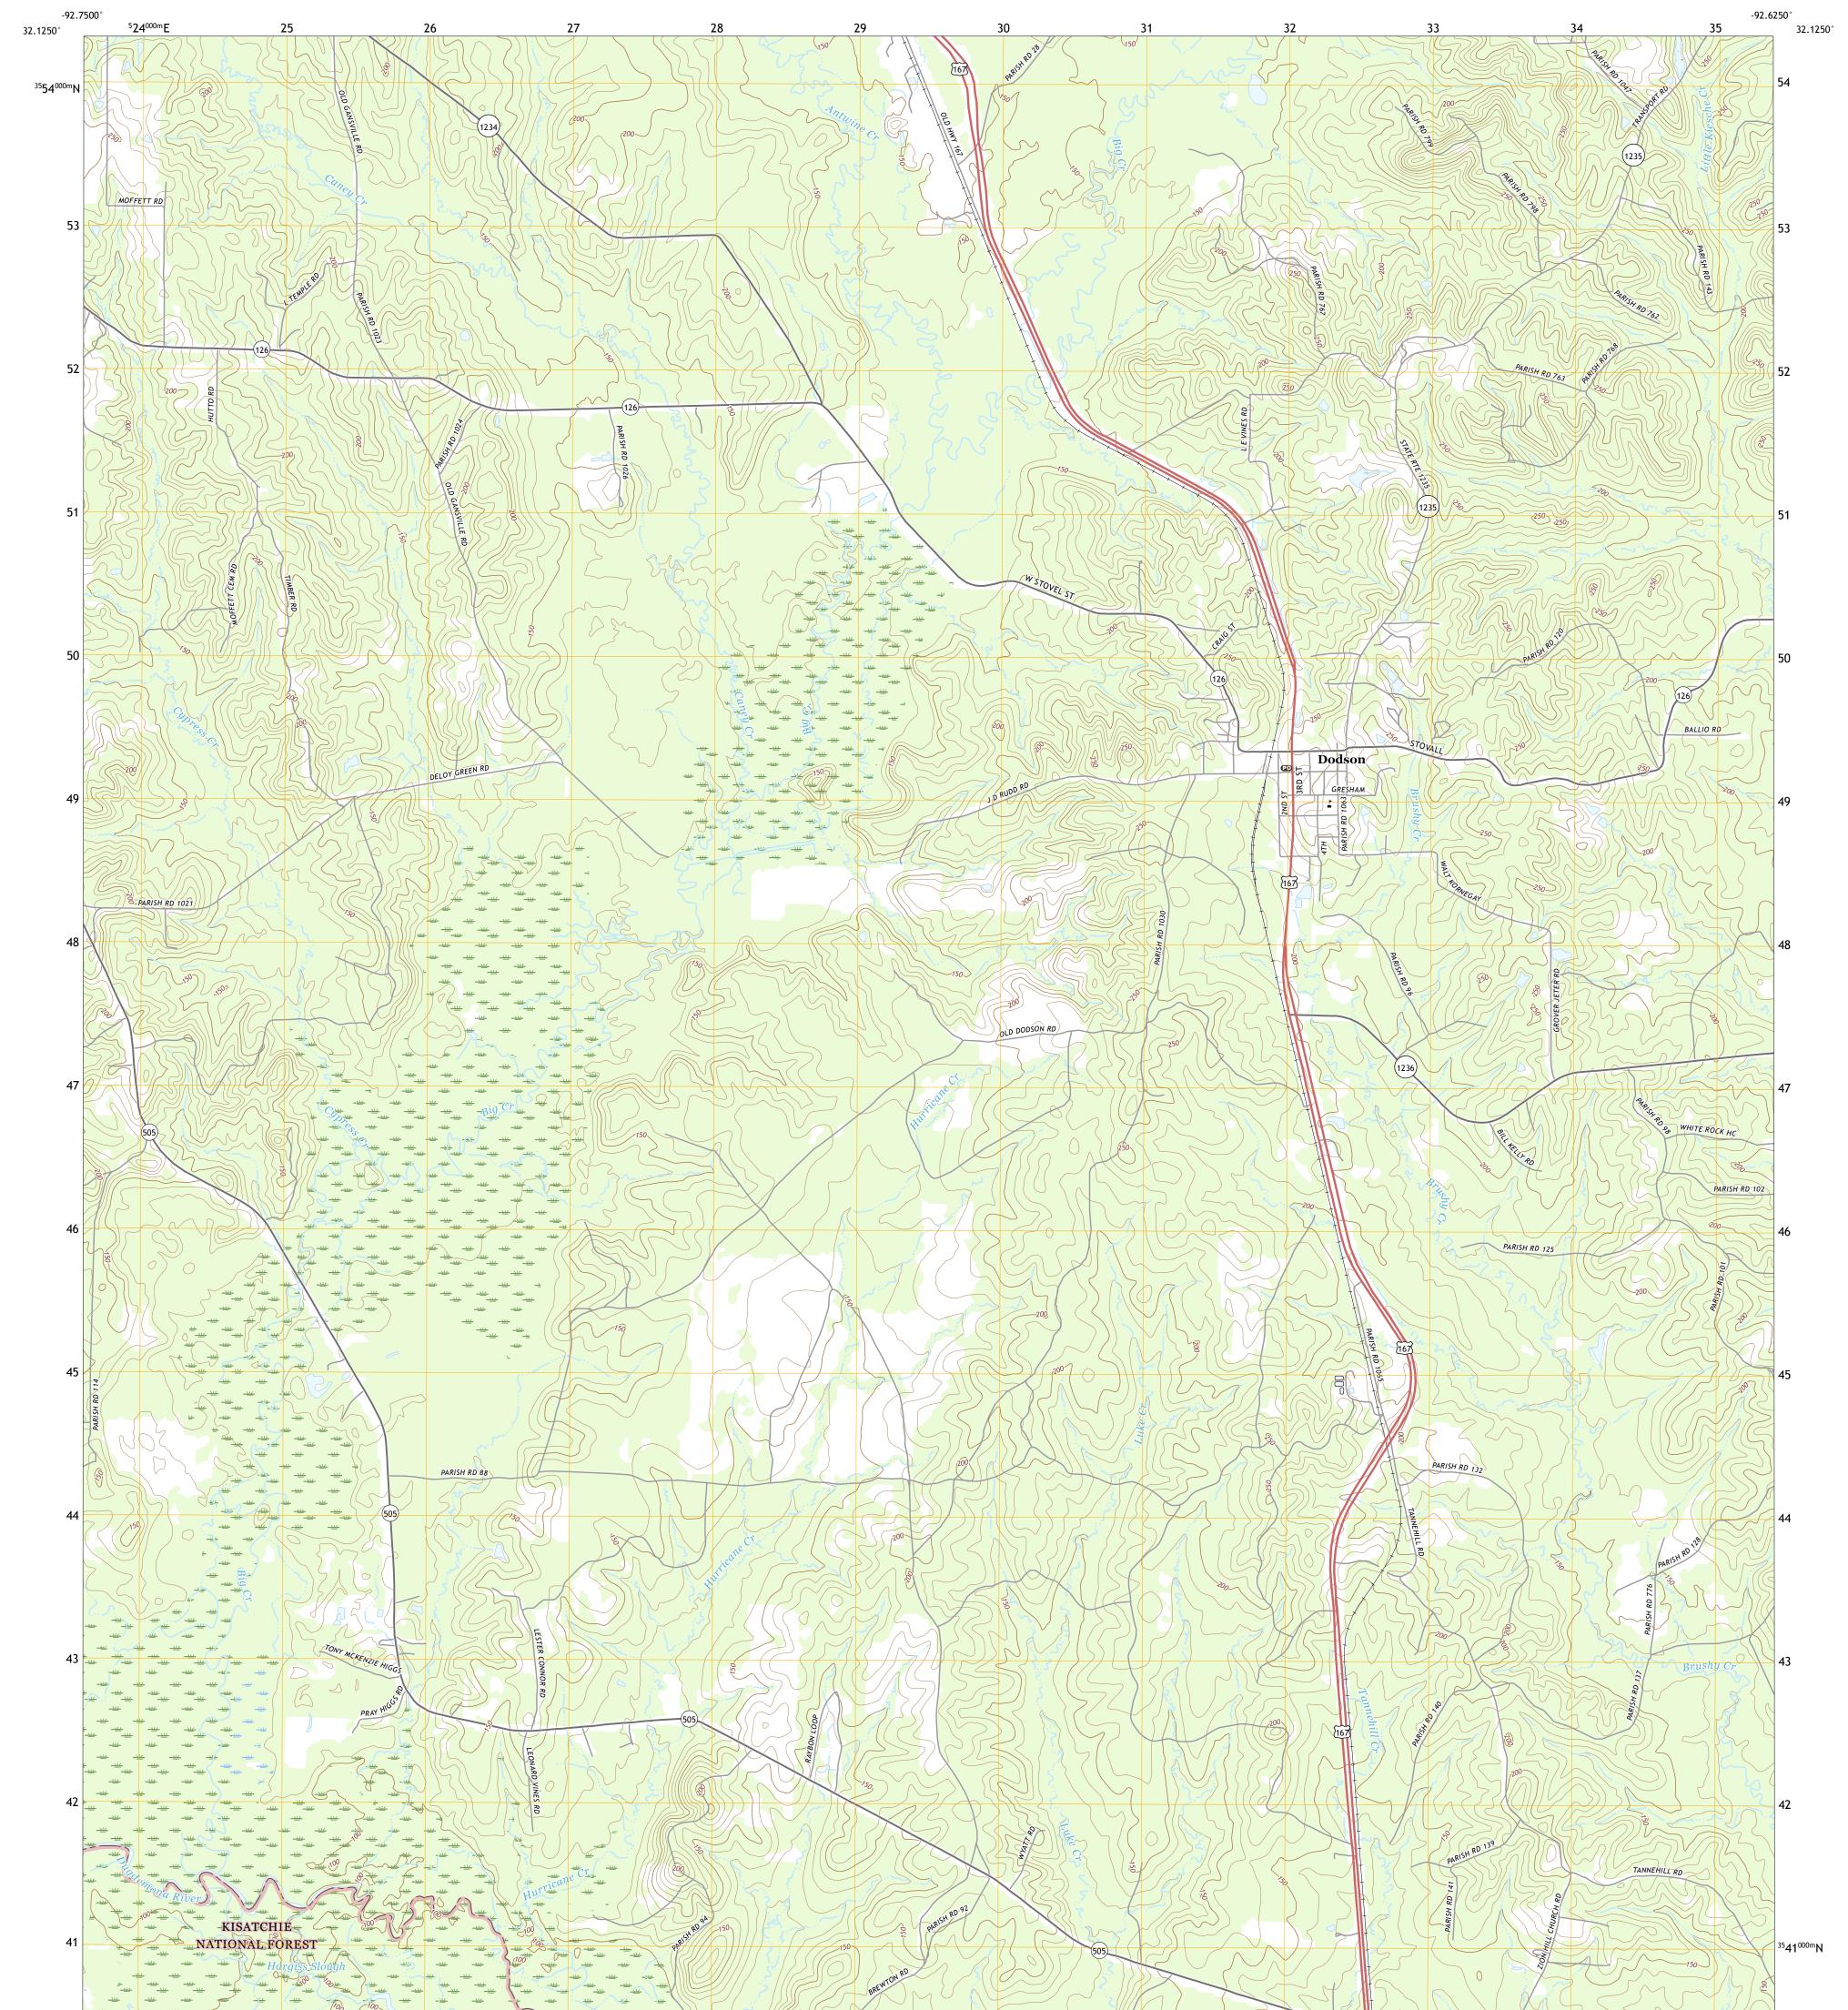

## U.S. DEPARTMENT OF THE INTERIOR U.S. GEOLOGICAL SURVEY

UTS STRATE

DODSON QUADRANGLE LOUISIANA - WINN PARISH 7.5-MINUTE SERIES

**Produced by the United States Geological Survey** North American Datum of 1983 (NAD83) World Geodetic System of 1984 (WGS84). Projection and 1 000-meter grid:Universal Transverse Mercator, Zone 155\15R This map is not a legal document. Boundaries may be generalized for this map scale. Private lands within government reservations may not be shown. Obtain permission before entering private lands.