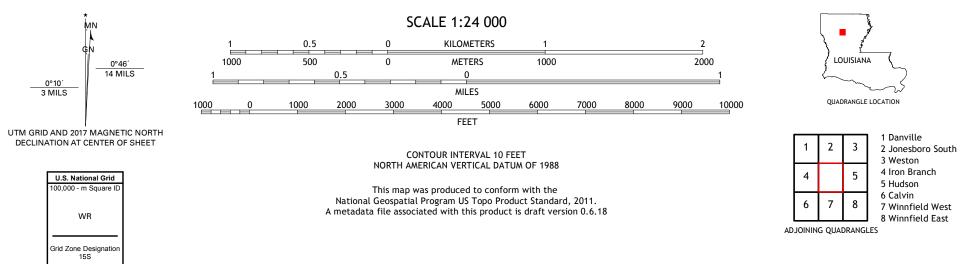

.....NAIP, May 2015 - September 2015 Imagery..... Roads.....  1

ĢΝ

WR

0°10′ 3 MILS