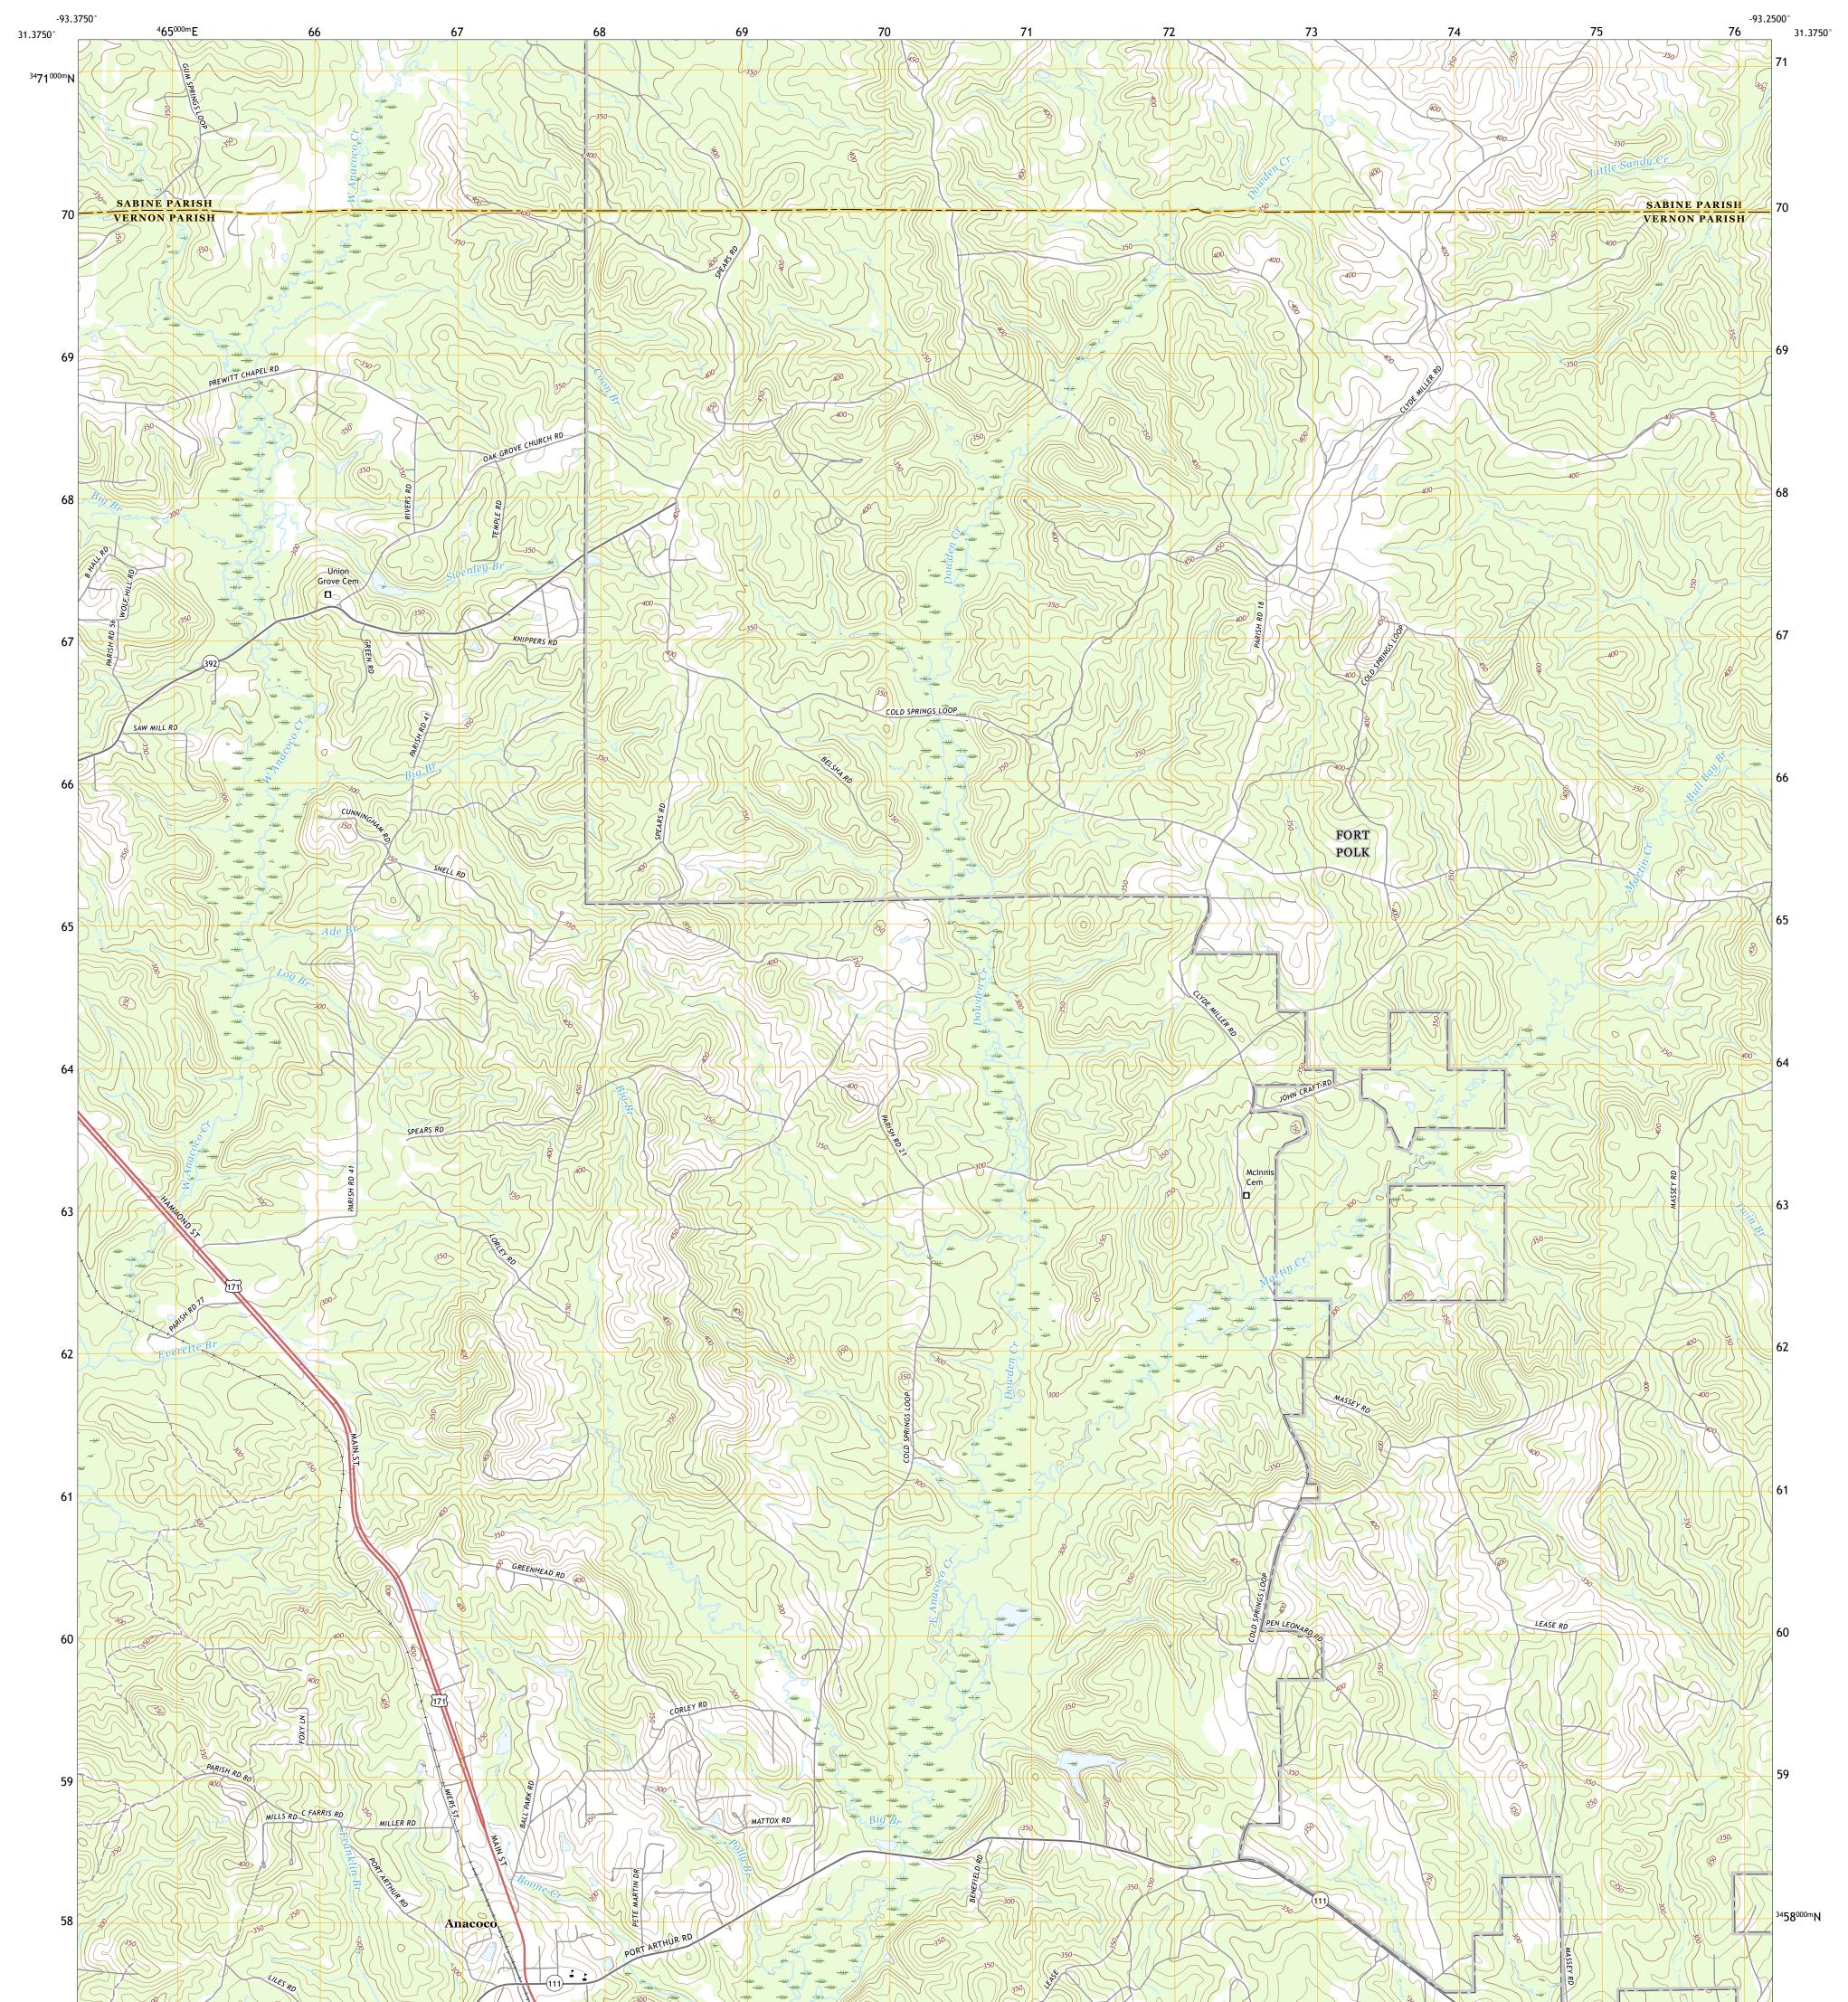

U.S. DEPARTMENT OF THE INTERIOR U.S. GEOLOGICAL SURVEY

DOWDEN CREEK QUADRANGLE LOUISIANA 7.5-MINUTE SERIES

Produced by the United States Geological Survey North American Datum of 1983 (NAD83) World Geodetic System of 1984 (WGS84). Projection and 1 000-meter grid:Universal Transverse Mercator, Zone 15R This map is not a legal document. Boundaries may be generalized for this map scale. Private lands within government reservations may not be shown. Obtain permission before entering private lands.

Imagery......NAIP, July 2015 - October 2015 Roads......ORIS, 1993 - 2016 Hydrography......GNIS, 1993 - 2016 Hydrography......National Hydrography Dataset, 2002 - 2018 Contours.....National Elevation Dataset, 2008 Boundaries.....Multiple sources; see metadata file 2014 - 2016 Public Land Survey System......BLM, 2015 Wetlands......BLM, 2015