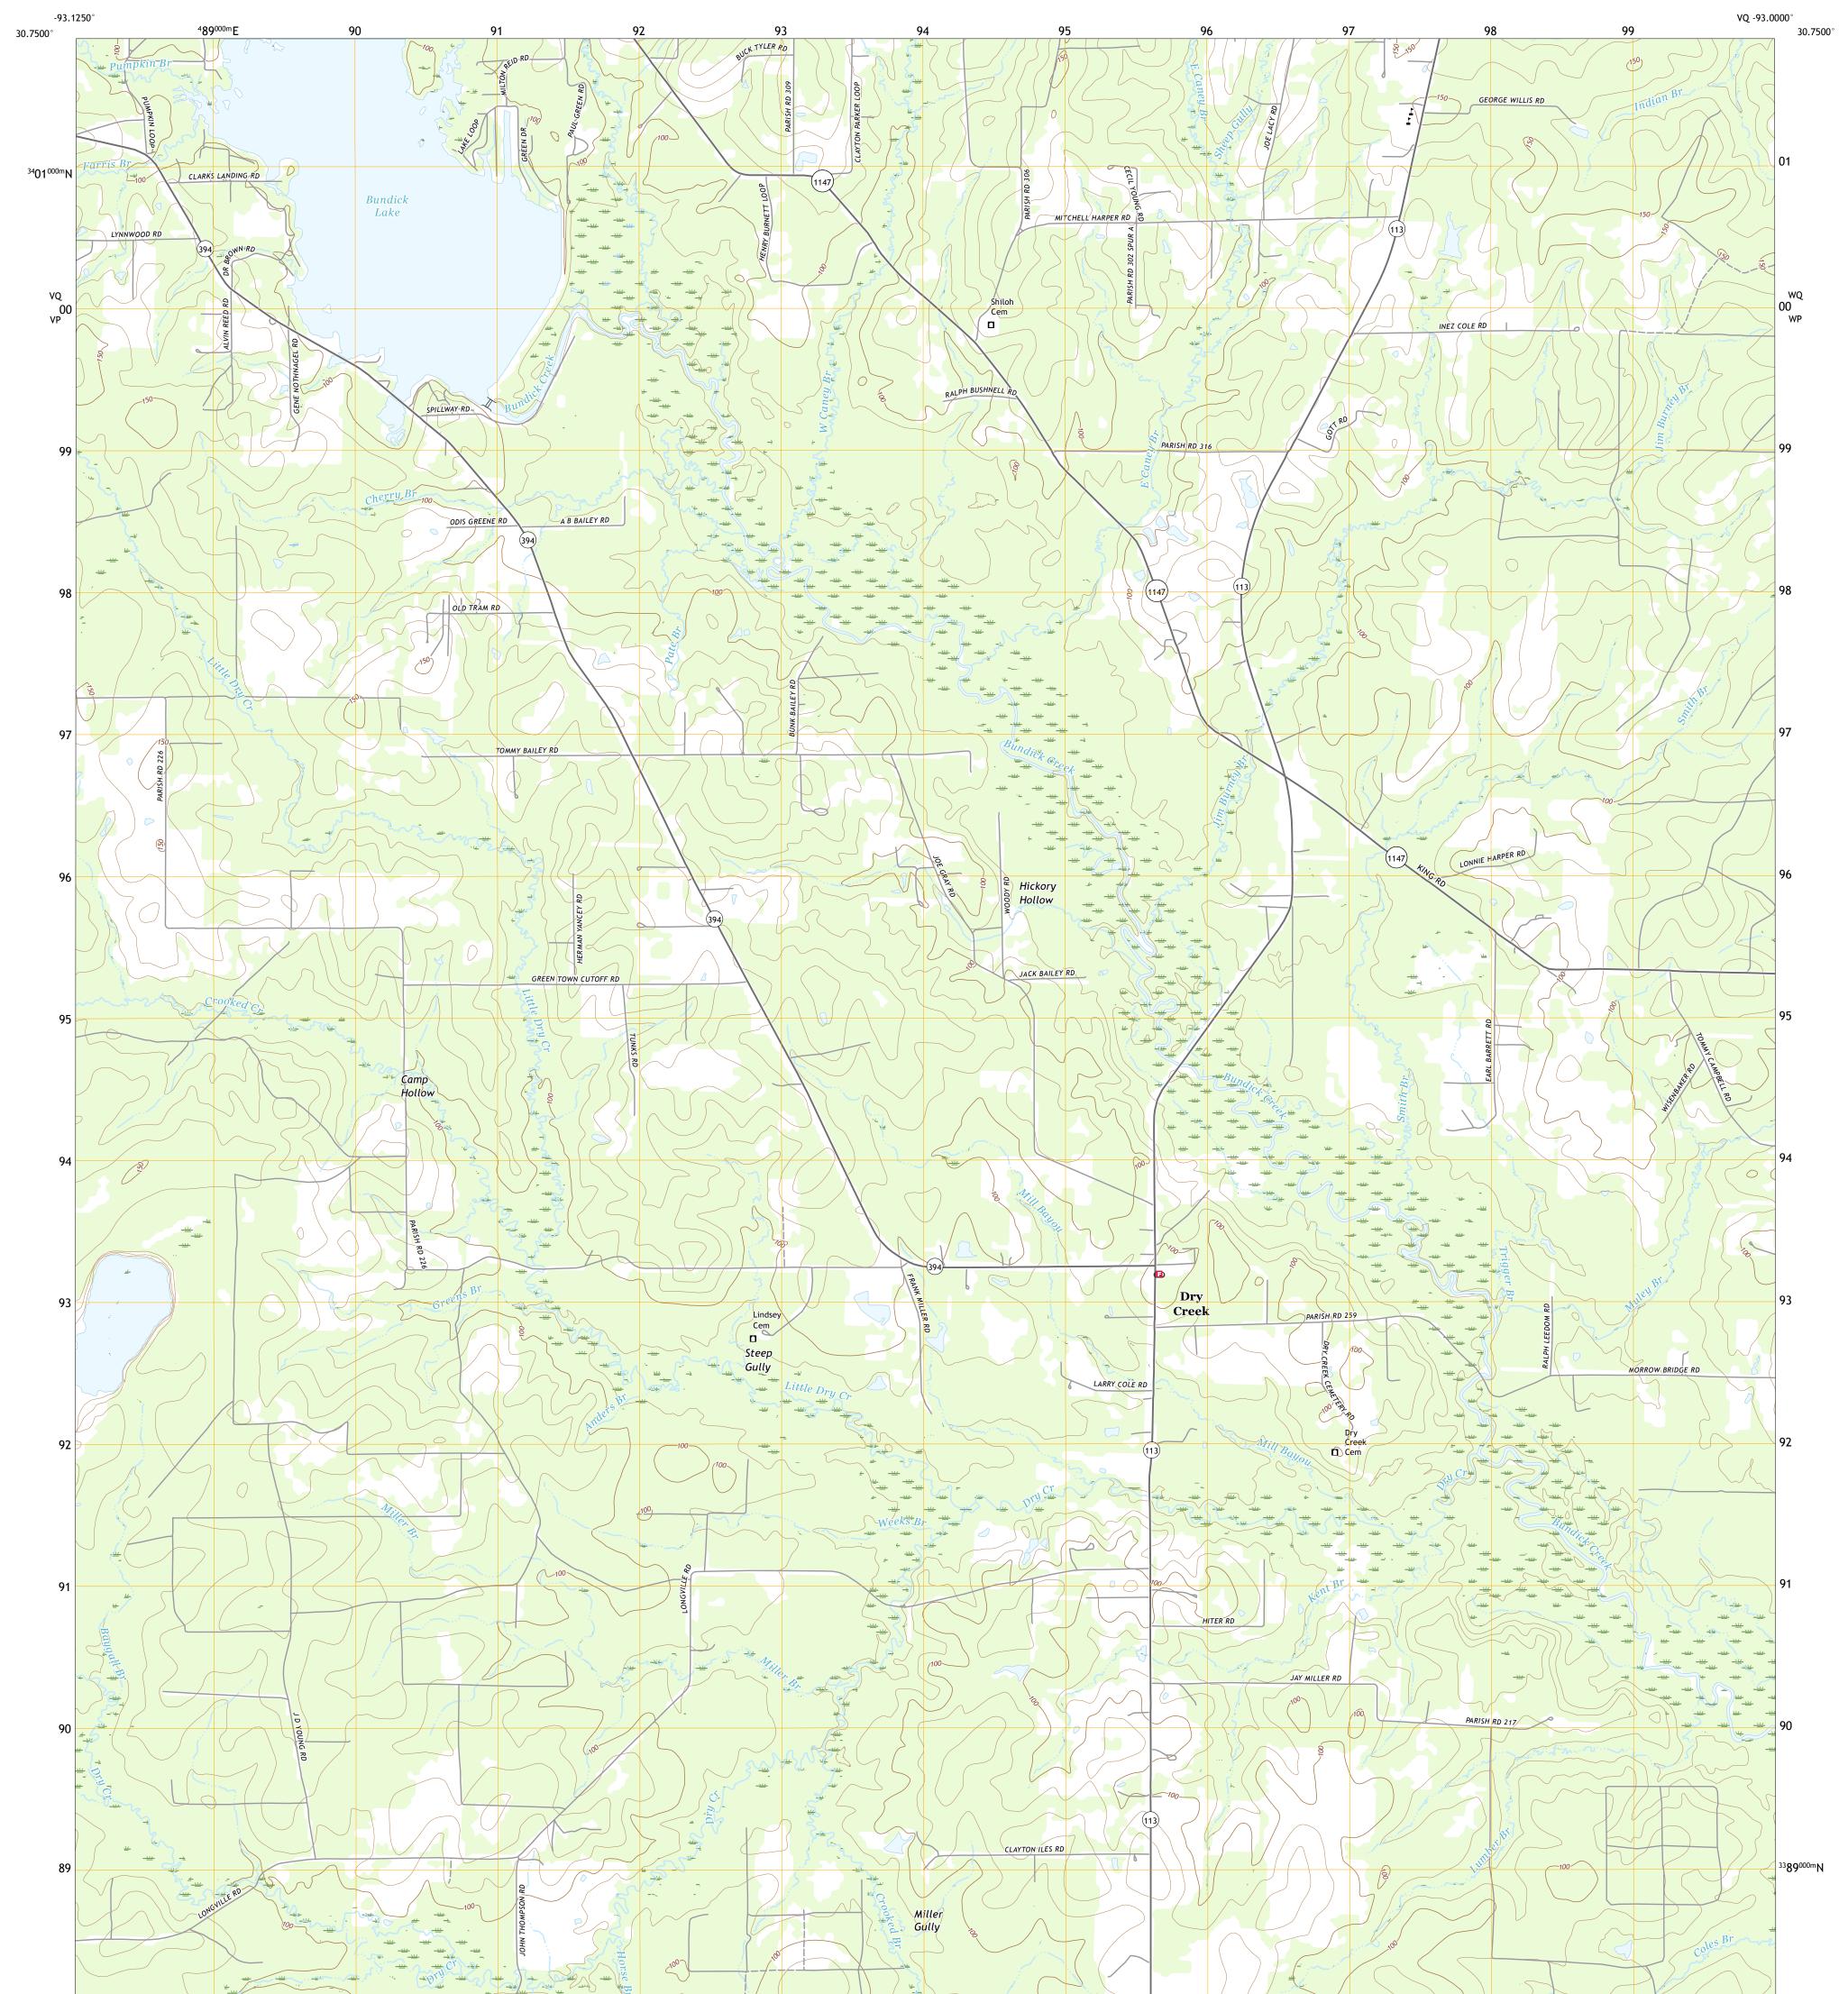

U.S. DEPARTMENT OF THE INTERIOR U.S. GEOLOGICAL SURVEY

DRY CREEK QUADRANGLE LOUISIANA - BEAUREGARD PARISH 7.5-MINUTE SERIES

Produced by the United States Geological Survey North American Datum of 1983 (NAD83) World Geodetic System of 1984 (WGS84). Projection and 1 000-meter grid:Universal Transverse Mercator, Zone 15R This map is not a legal document. Boundaries may be generalized for this map scale. Private lands within government reservations may not be shown. Obtain permission before entering private lands.

Imagery......NAIP, July 2015 - October2015Roads......U.S.CensusBureau,Names.......GNIS, 1980 - 2018Hydrography.....NationalHydrography Dataset,20082008Contours.....NationalElevationBoundaries.....Multiplesources;seemetadataFile2014PublicLandSurveySystem......BLM,Wetlands......FWSNationalWetlandsInventory1983