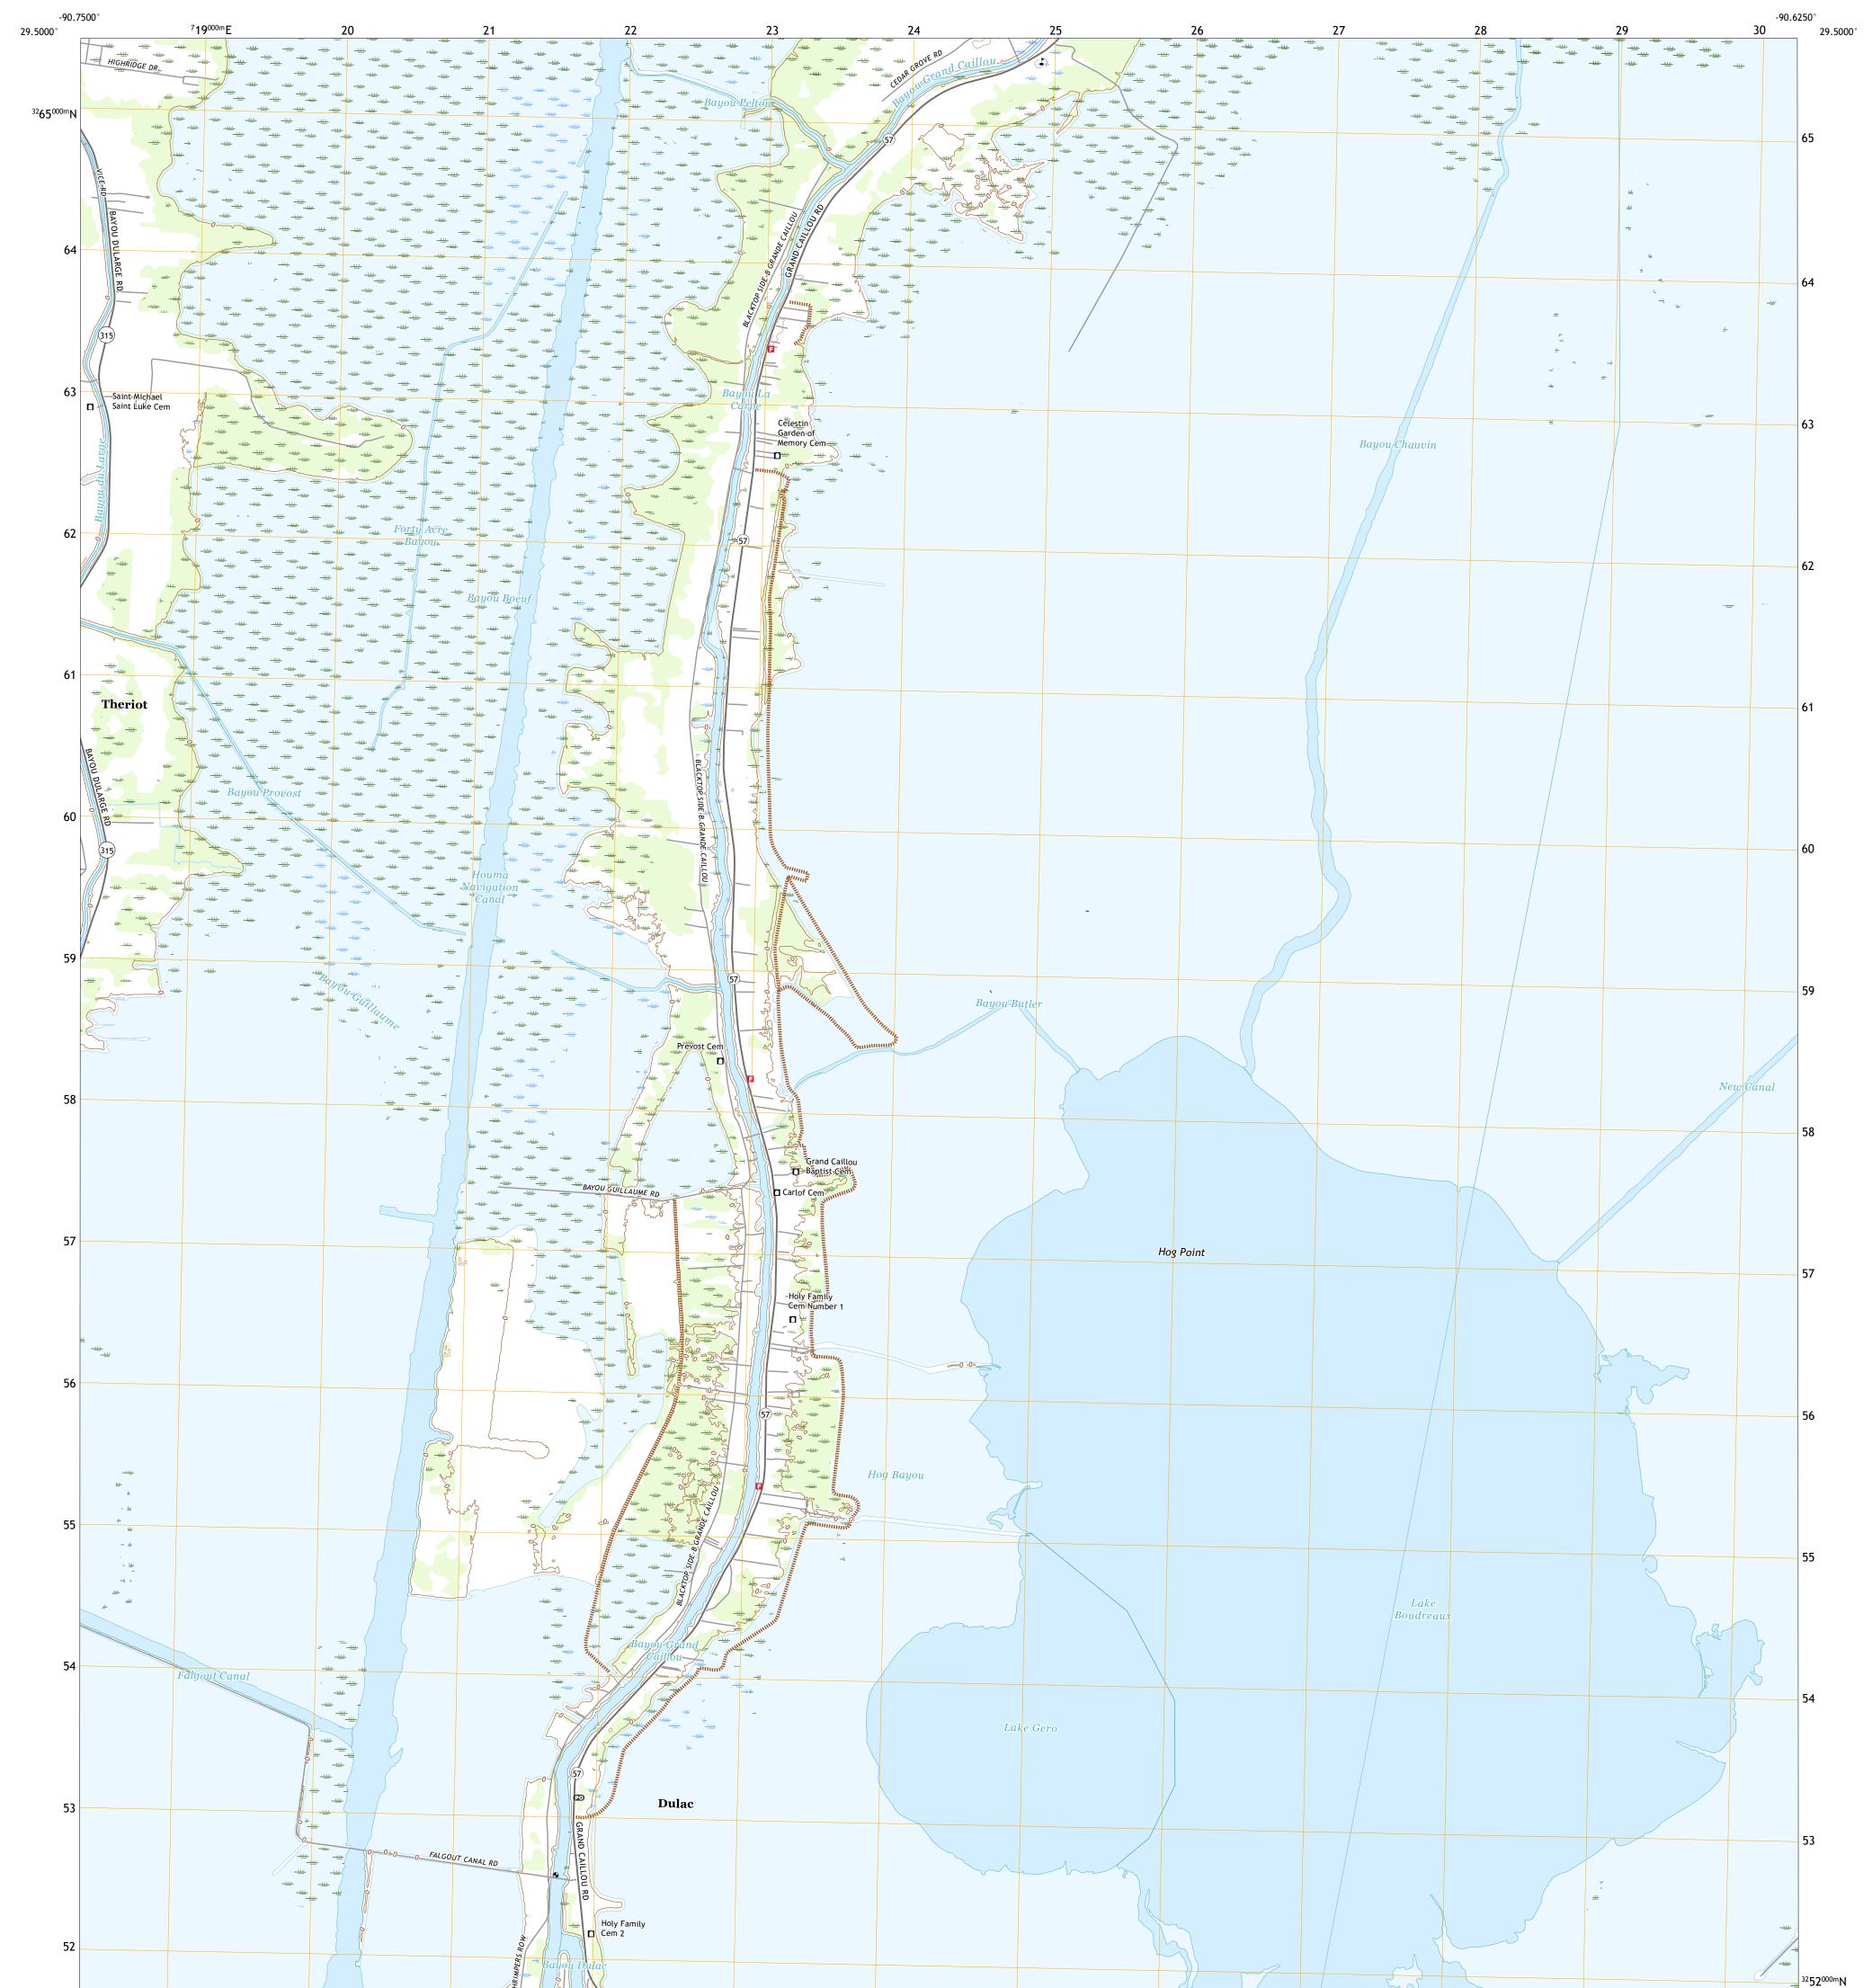

## U.S. DEPARTMENT OF THE INTERIOR U.S. GEOLOGICAL SURVEY

DULAC QUADRANGLE LOUISIANA - TERREBONNE PARISH 7.5-MINUTE SERIES

**Produced by the United States Geological Survey** North American Datum of 1983 (NAD83) World Geodetic System of 1984 (WGS84). Projection and 1 000-meter grid:Universal Transverse Mercator, Zone 15R This map is not a legal document. Boundaries may be generalized for this map scale. Private lands within government reservations may not be shown. Obtain permission before entering private lands.