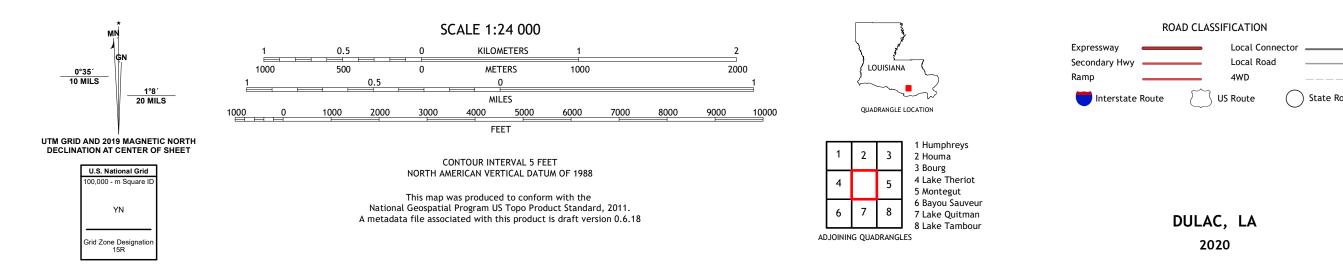

## U.S. DEPARTMENT OF THE INTERIOR U.S. GEOLOGICAL SURVEY

DULAC QUADRANGLE LOUISIANA - TERREBONNE PARISH 7.5-MINUTE SERIES

**Produced by the United States Geological Survey** North American Datum of 1983 (NAD83) World Geodetic System of 1984 (WGS84). Projection and 1 000-meter grid:Universal Transverse Mercator, Zone 15R This map is not a legal document. Boundaries may be generalized for this map scale. Private lands within government reservations may not be shown. Obtain permission before entering private lands.