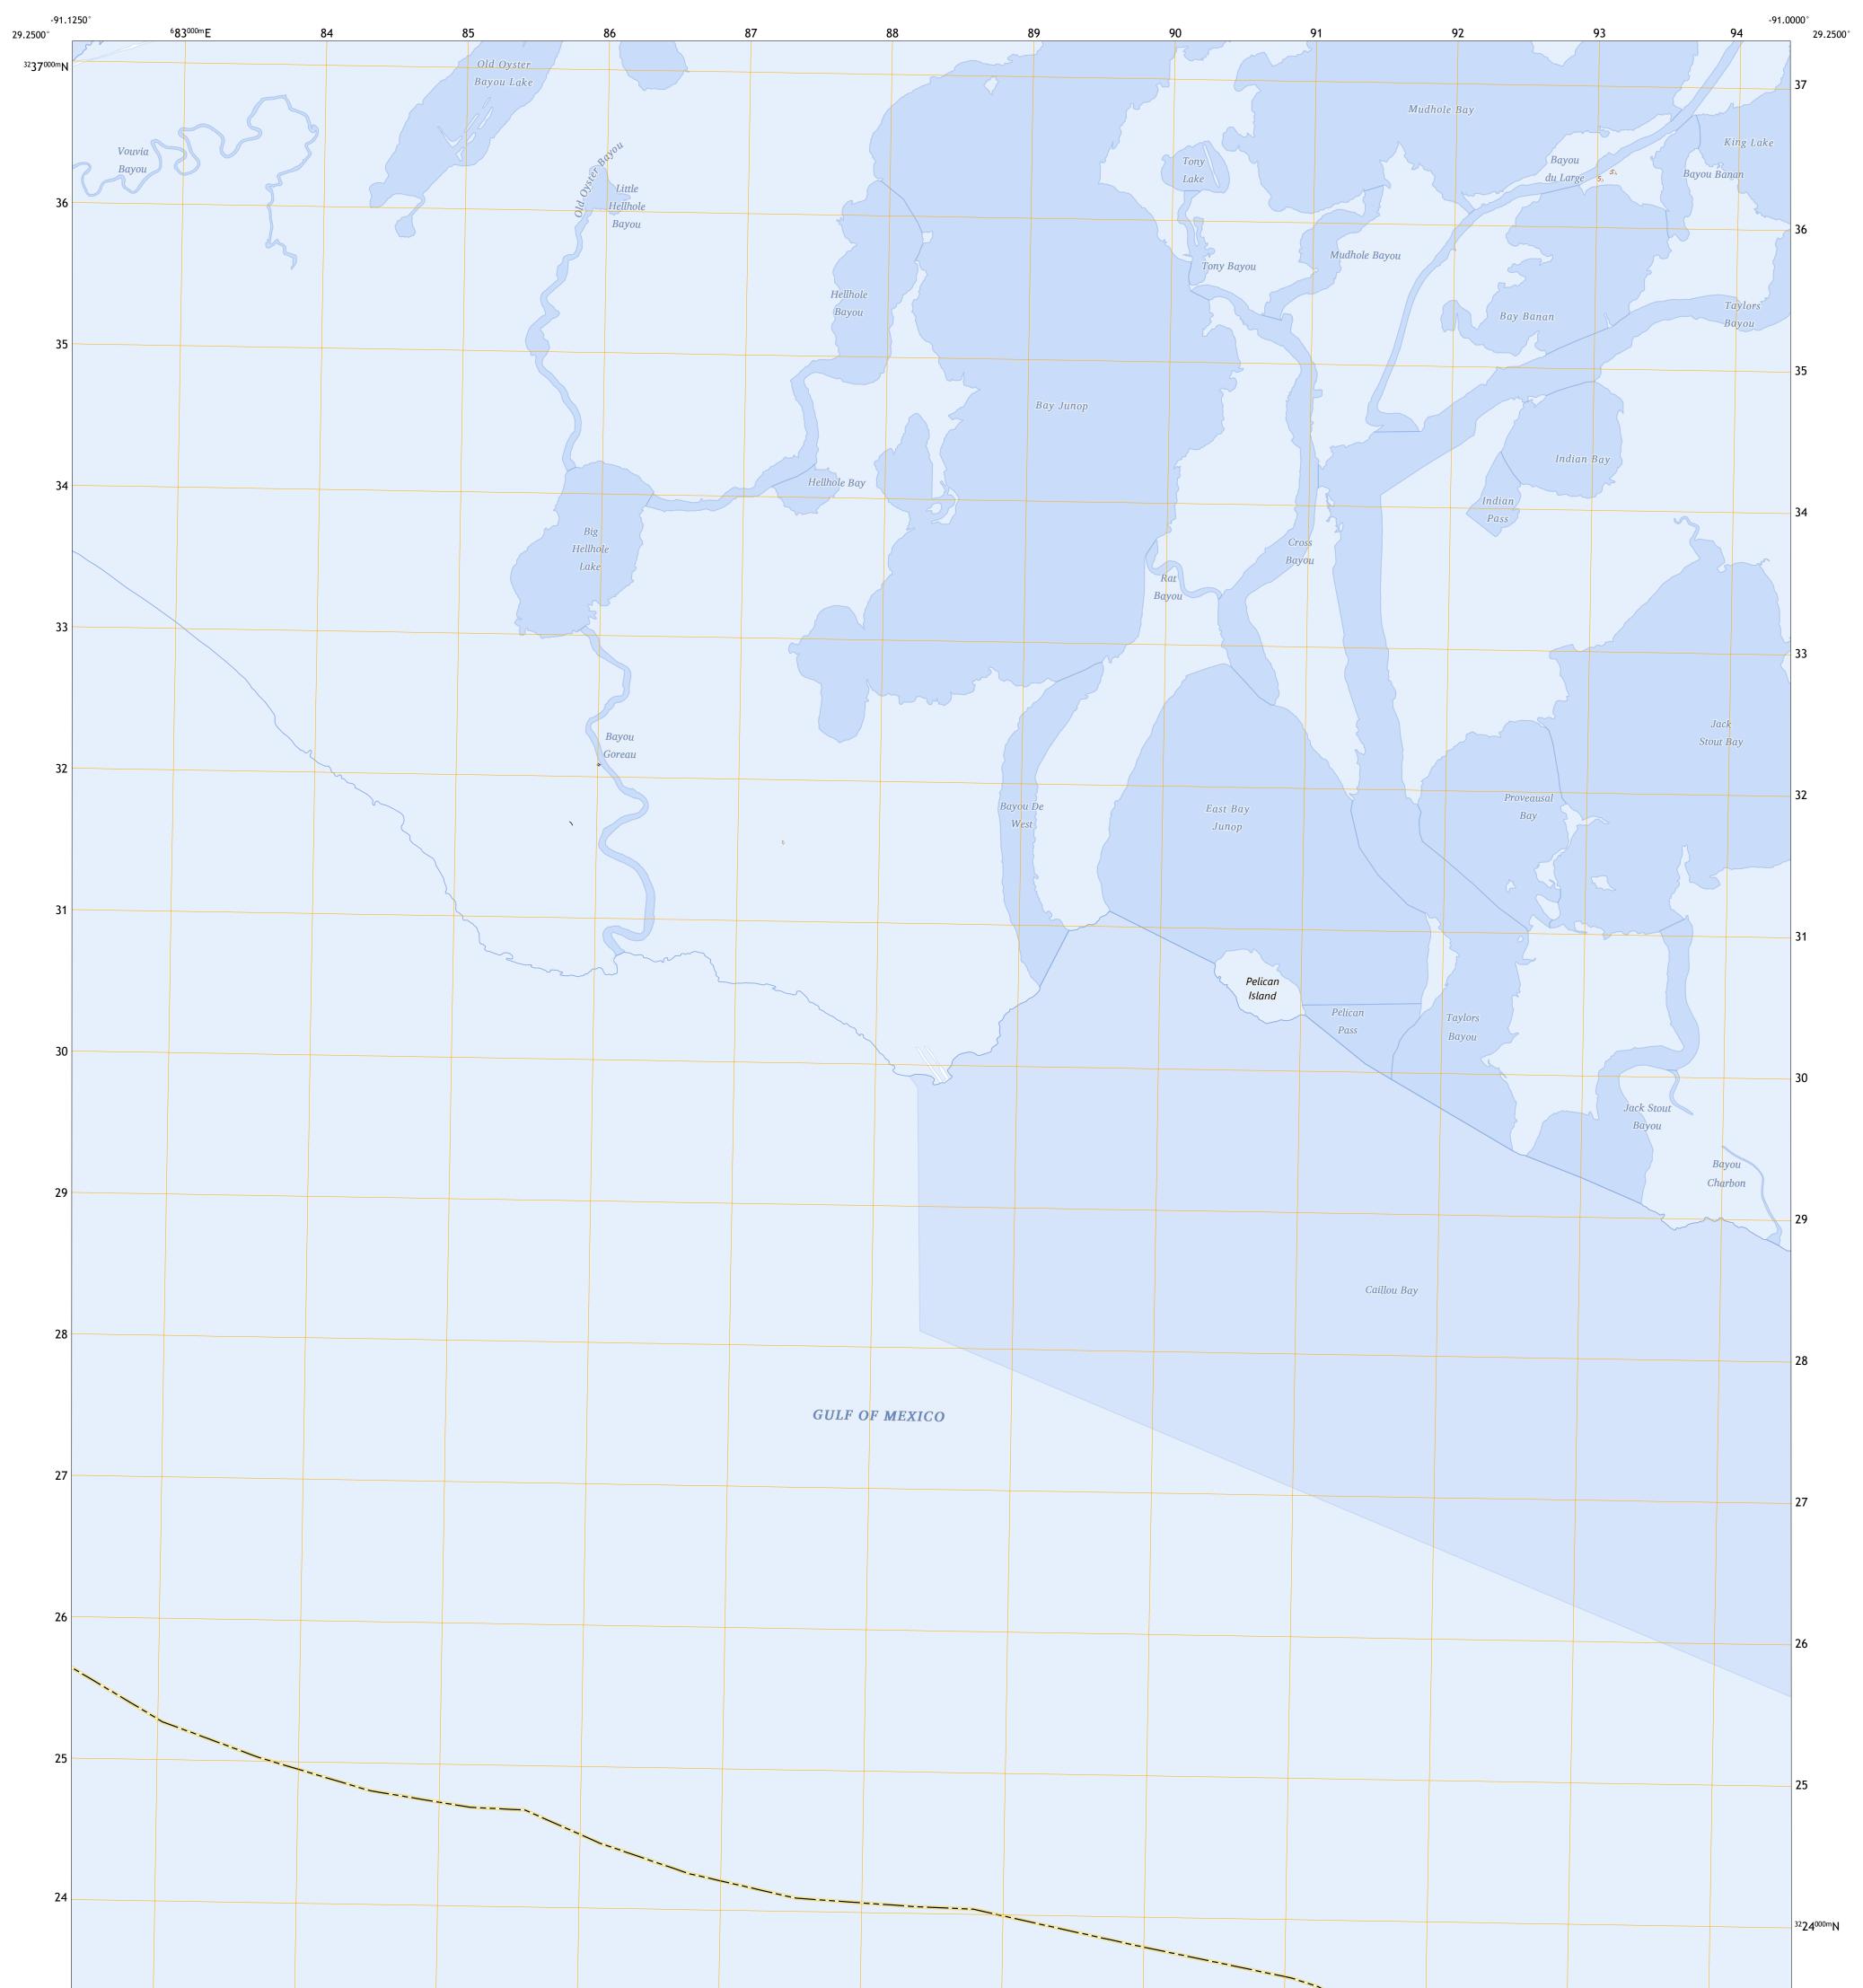

EAST BAY JUNOP QUADRANGLE LOUISIANA - TERREBONNE PARISH 7.5-MINUTE SERIES

Produced by the United States Geological Survey North American Datum of 1983 (NAD83) World Geodetic System of 1984 (WGS84). Projection and 1 000-meter grid:Universal Transverse Mercator, Zone 15R This map is not a legal document. Boundaries may be generalized for this map scale. Private lands within government reservations may not be shown. Obtain permission before entering private lands.

 Imagery......NAIP, August 2019 - August 2019

 Roads......NaiP, August 2019 - August 2019

 Roads......ORIS, 1980 - 2023

 Hydrography.....National Hydrography Dataset, 2006 - 2023

 Contours......National Elevation Dataset, 2016

 Boundaries.....Multiple sources; see metadata file 2021 - 2022

 Public Land Survey System......BLM, 2019

 Wetlands.....FWS National Wetlands Inventory Not Available