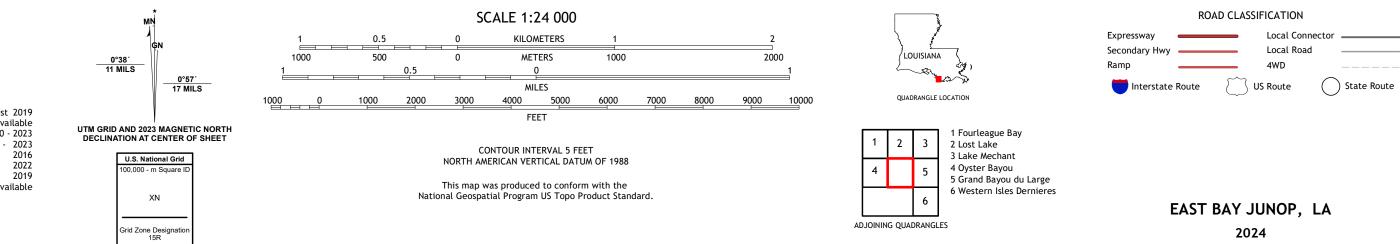

EAST BAY JUNOP QUADRANGLE LOUISIANA - TERREBONNE PARISH 7.5-MINUTE SERIES

Produced by the United States Geological Survey North American Datum of 1983 (NAD83) World Geodetic System of 1984 (WGS84). Projection and 1 000-meter grid:Universal Transverse Mercator, Zone 15R This map is not a legal document. Boundaries may be generalized for this map scale. Private lands within government reservations may not be shown. Obtain permission before entering private lands.

 Imagery......NAIP, August 2019 - August 2019

 Roads......NaiP, August 2019 - August 2019

 Roads......ORIS, 1980 - 2023

 Hydrography.....National Hydrography Dataset, 2006 - 2023

 Contours......National Elevation Dataset, 2016

 Boundaries.....Multiple sources; see metadata file 2021 - 2022

 Public Land Survey System......BLM, 2019

 Wetlands.....FWS National Wetlands Inventory Not Available