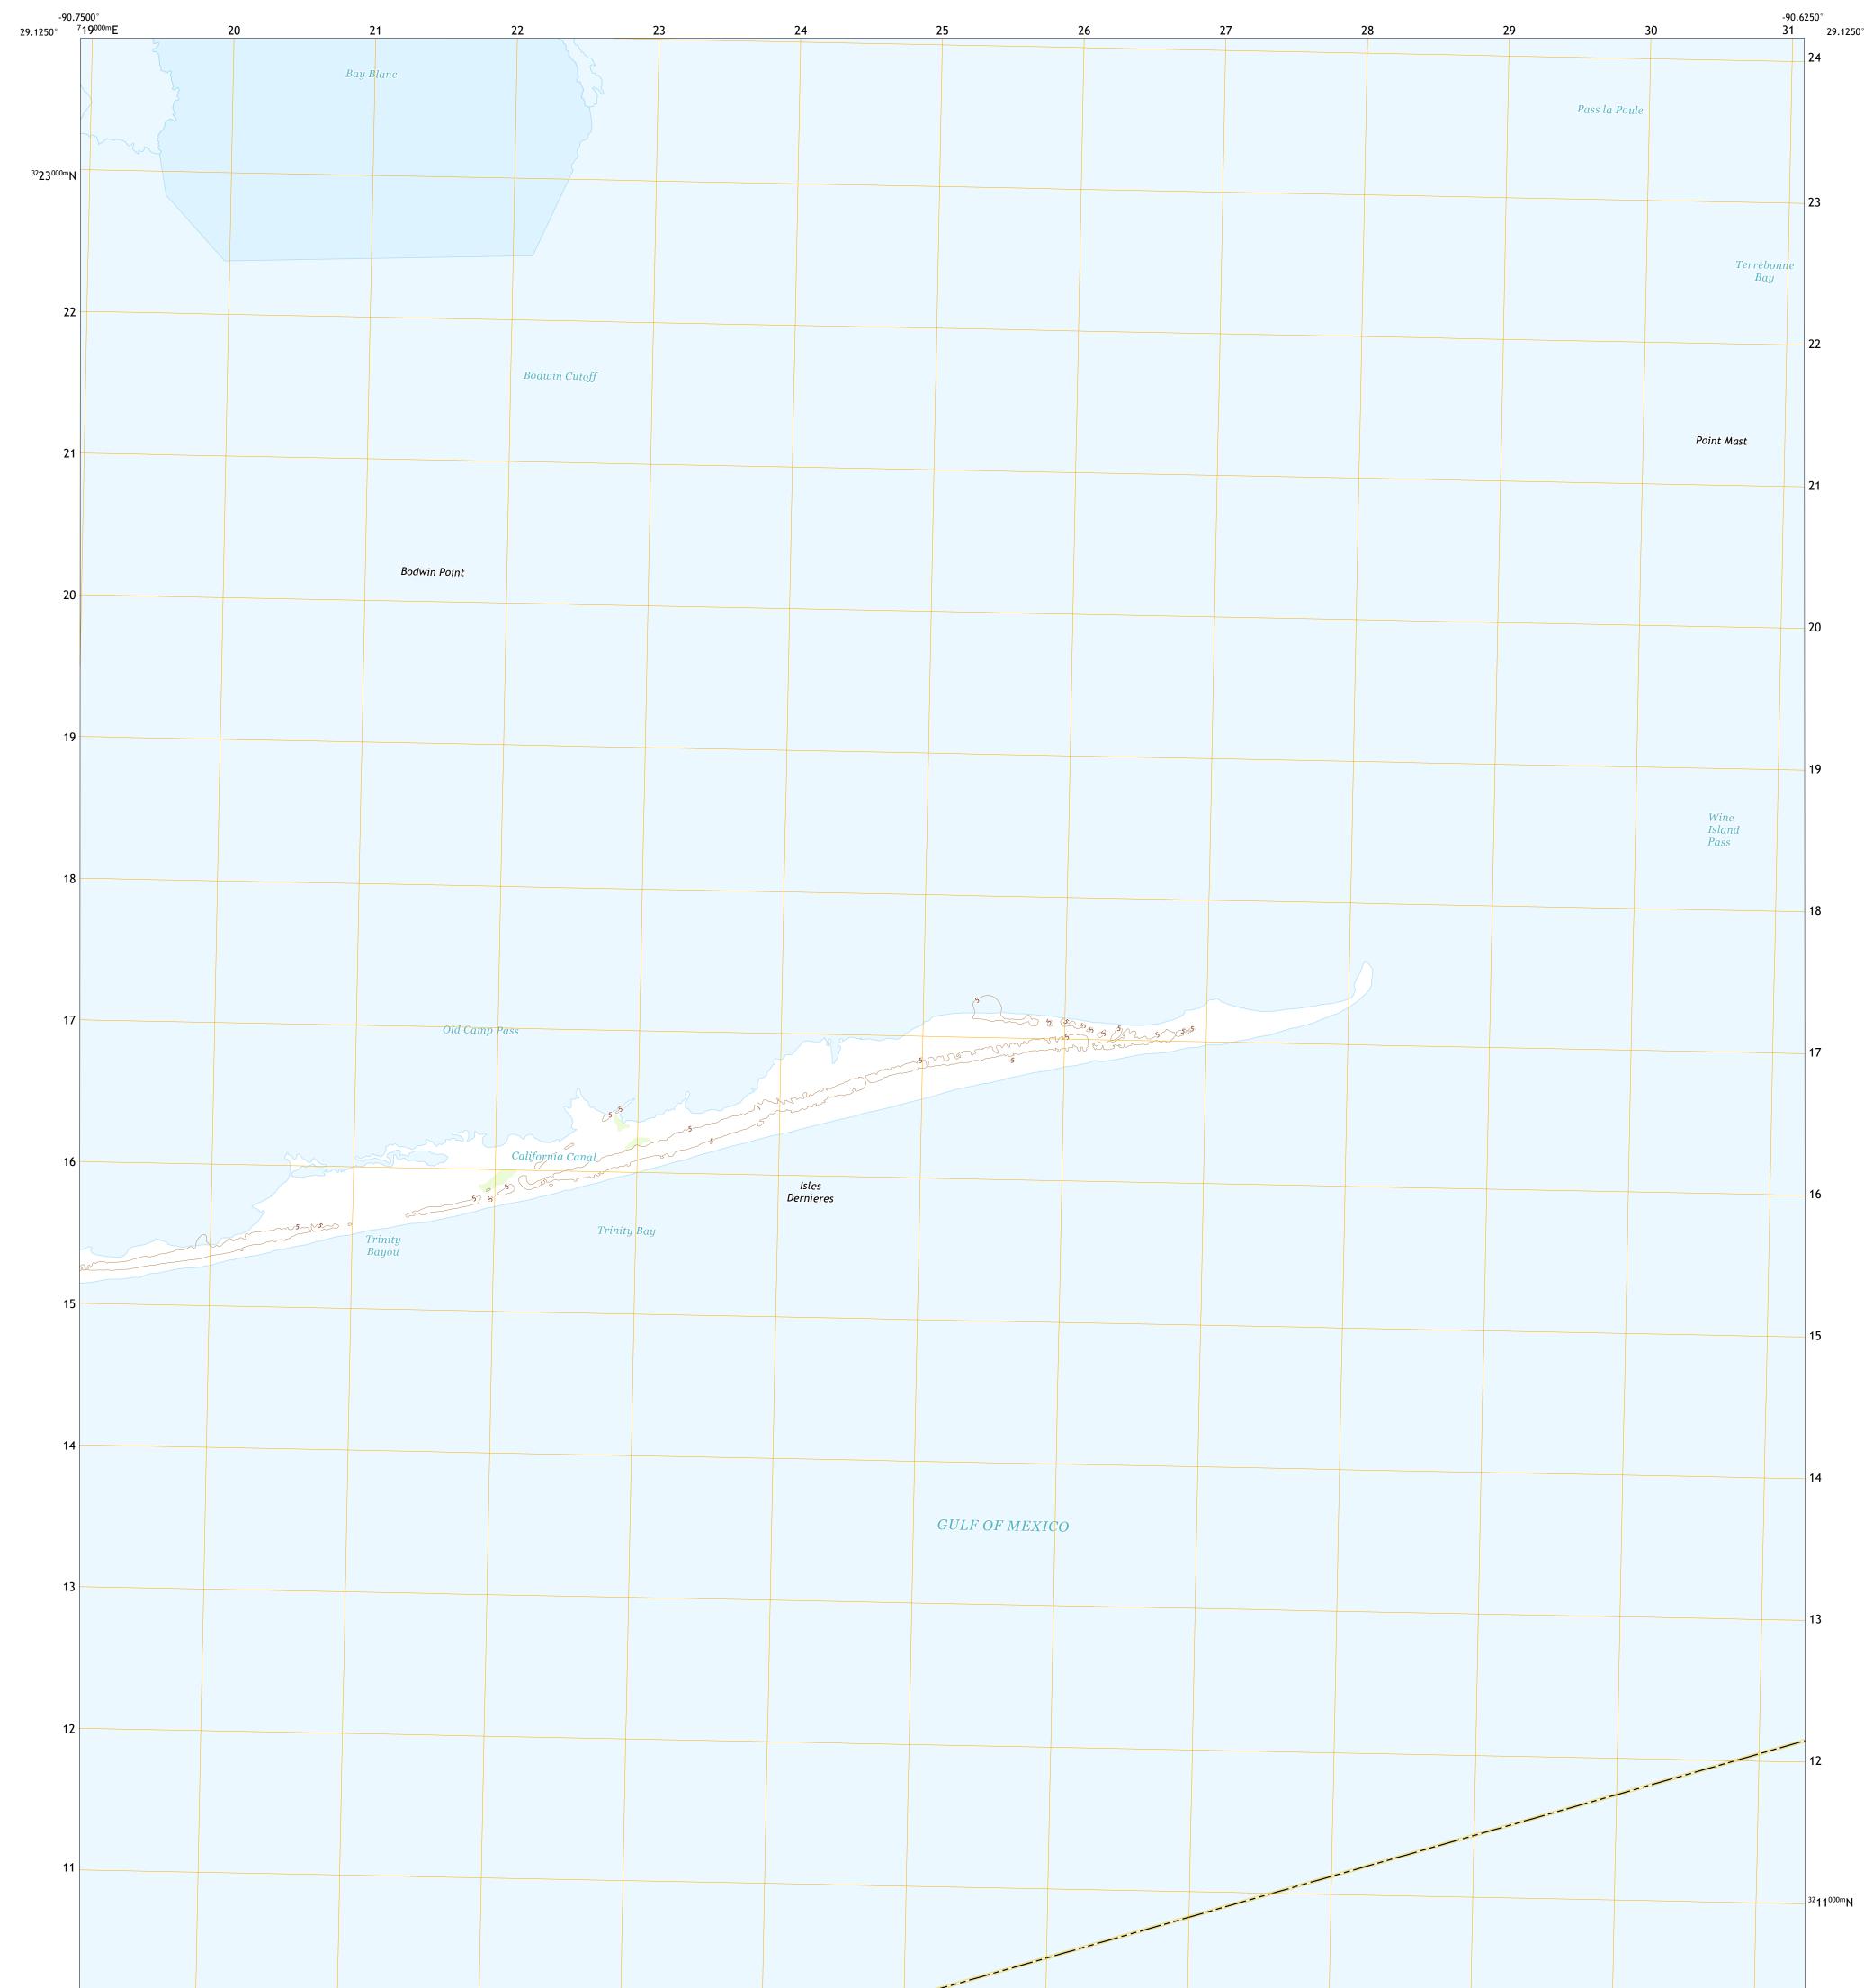

Science for a changing world









Produced by the United States Geological Survey North American Datum of 1983 (NAD83) World Geodetic System of 1984 (WGS84). Projection and 1 000-meter grid:Universal Transverse Mercator, Zone 15R This map is not a legal document. Boundaries may be generalized for this map scale. Private lands within government reservations may not be shown. Obtain permission before entering private lands.

Imagery......NAIP, August 2019 - November 2020 Roads......GNIS, 1980 - 2017 Hydrography......GNIS, 1980 - 2017 Contours.....National Hydrography Dataset, 2013 - 2019 Contours.....National Elevation Dataset, 2016 Boundaries.....Multiple sources; see metadata file 2018 - 2019 Public Land Survey System......BLM, 2019 Wetlands.....BLM, 2019



## NSN. 7643016368886 NGA REF NO. USGSX24K13502