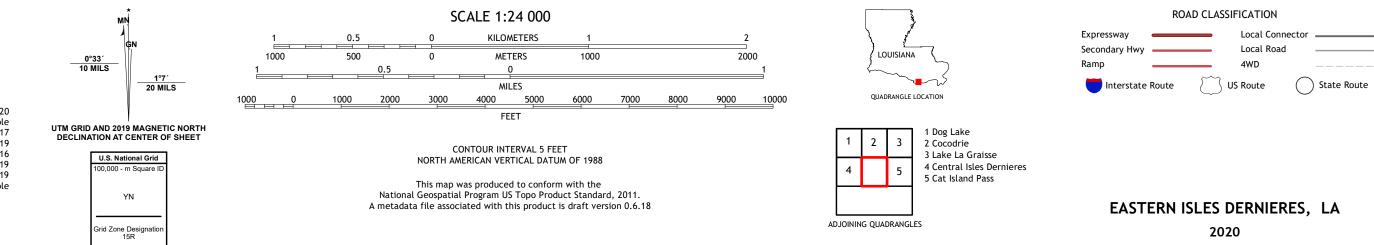

Science for a changing world

Produced by the United States Geological Survey North American Datum of 1983 (NAD83) World Geodetic System of 1984 (WGS84). Projection and 1 000-meter grid:Universal Transverse Mercator, Zone 15R This map is not a legal document. Boundaries may be generalized for this map scale. Private lands within government reservations may not be shown. Obtain permission before entering private lands.

Imagery......NAIP, August 2019 - November 2020 Roads......GNIS, 1980 - 2017 Hydrography......GNIS, 1980 - 2017 Contours.....National Hydrography Dataset, 2013 - 2019 Contours.....National Elevation Dataset, 2016 Boundaries.....Multiple sources; see metadata file 2018 - 2019 Public Land Survey System......BLM, 2019 Wetlands.....BLM, 2019