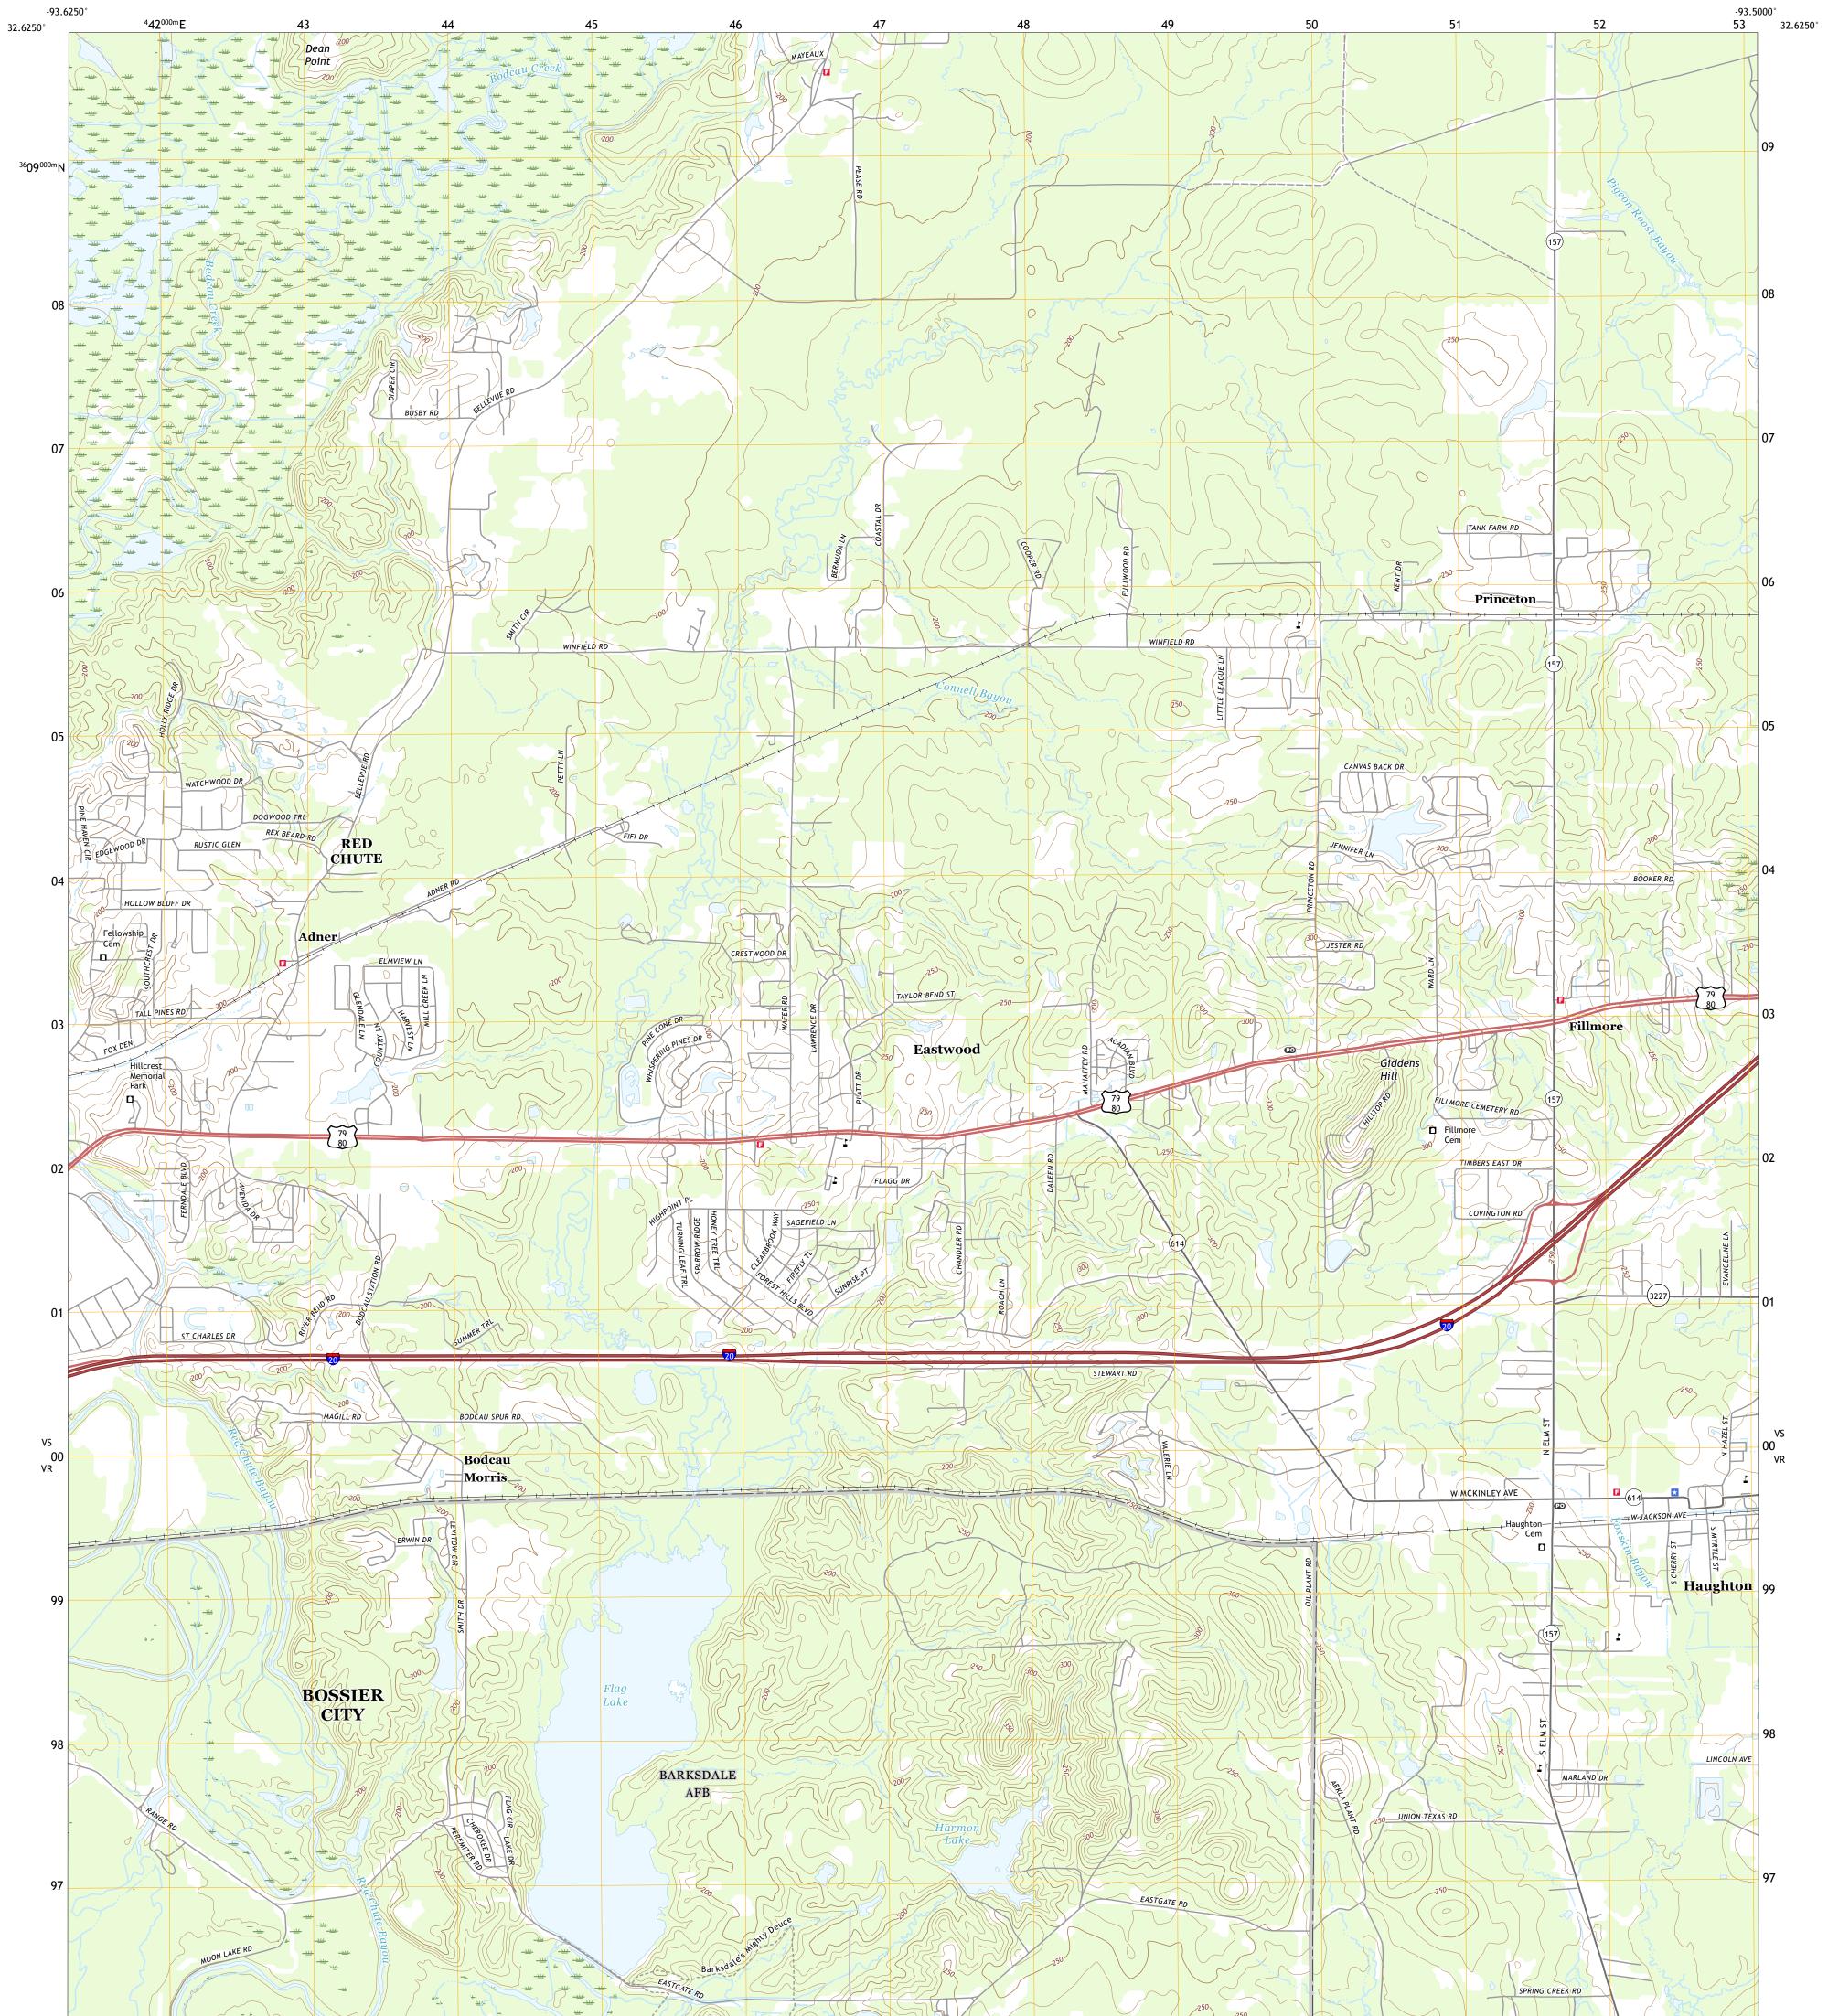

## U.S. DEPARTMENT OF THE INTERIOR U.S. GEOLOGICAL SURVEY

EASTWOOD QUADRANGLE LOUISIANA - BOSSIER PARISH 7.5-MINUTE SERIES

Produced by the United States Geological Survey North American Datum of 1983 (NAD83) World Geodetic System of 1984 (WGS84). Projection and 1 000-meter grid:Universal Transverse Mercator, Zone 15S This map is not a legal document. Boundaries may be generalized for this map scale. Private lands within government reservations may not be shown. Obtain permission before entering private lands.

Imagery.NAIP, July 2015 - September 2015Roads.U.S.CensusBureau,2017Names.GNIS, 1980 - 2017Hydrography.National Hydrography Dataset,2002 - 2017Contours.National Elevation Dataset,2008Boundaries.Multiple sources;see metadata file2014 - 2016Public Land Survey System.BLM,2015Wetlands.FWSNationalWetlandsInventory1989