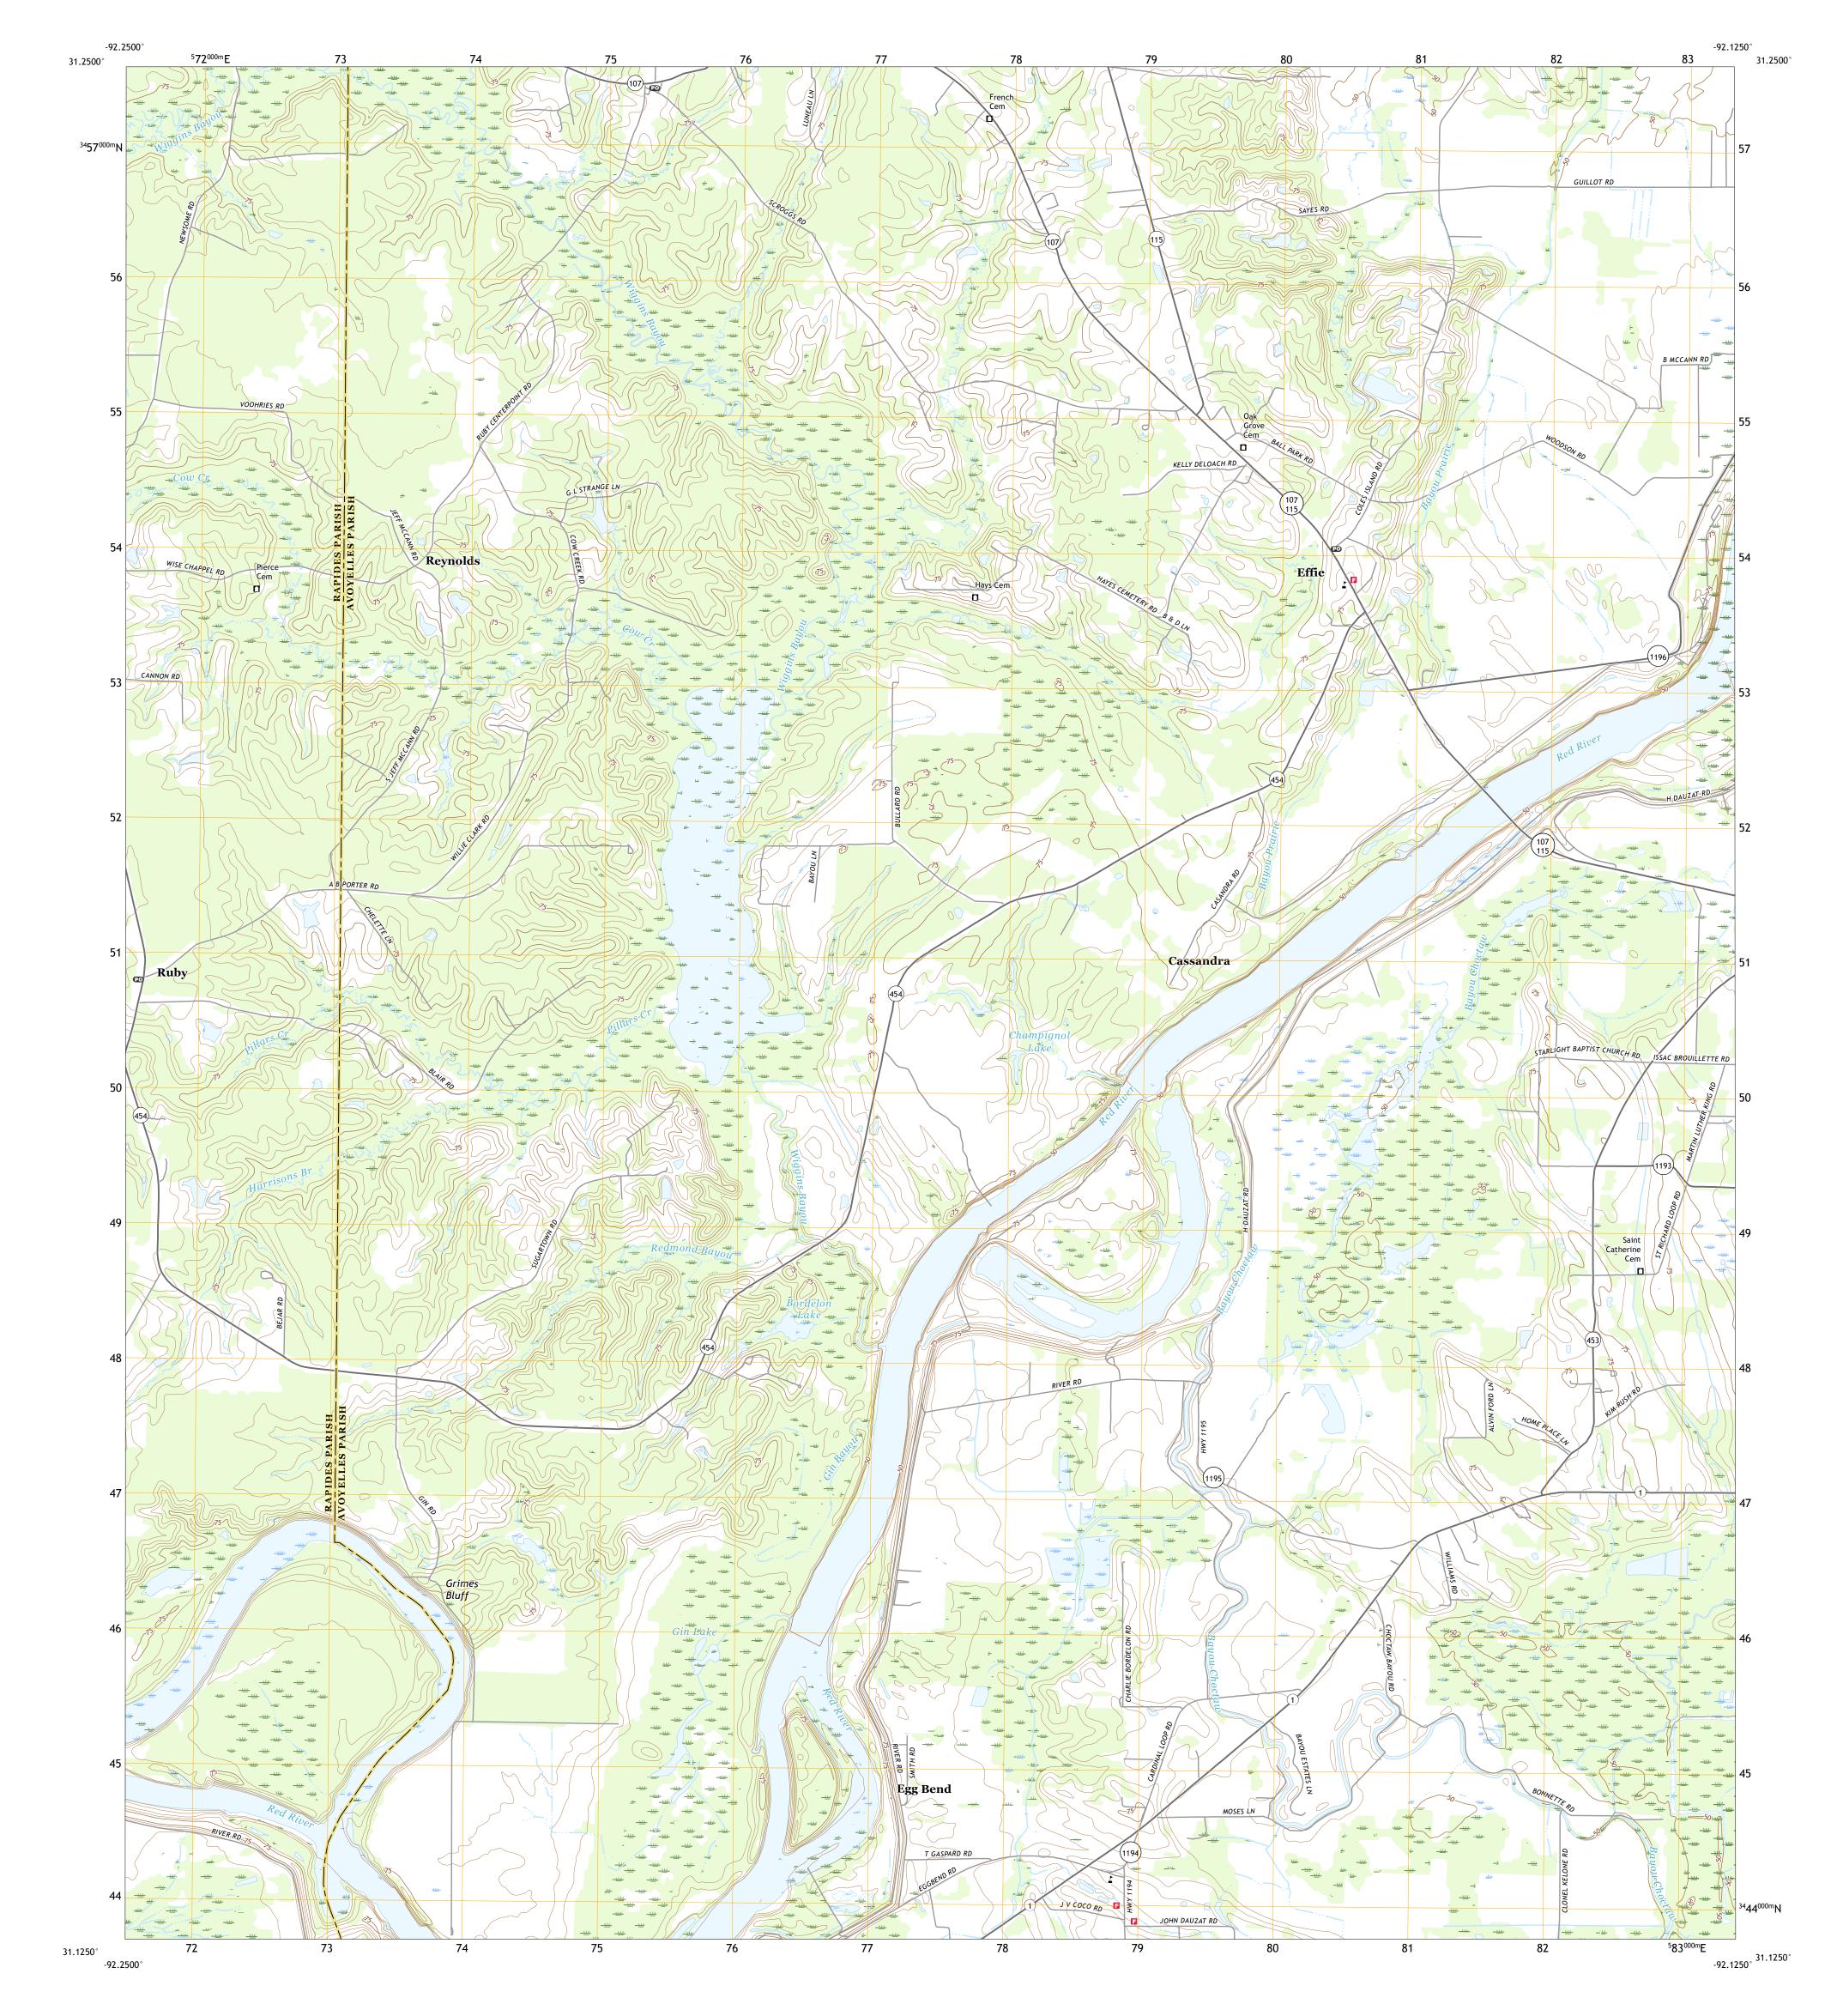

## U.S. DEPARTMENT OF THE INTERIOR U.S. GEOLOGICAL SURVEY

EFFIE QUADRANGLE LOUISIANA 7.5-MINUTE SERIES

Produced by the United States Geological Survey North American Datum of 1983 (NAD83) World Geodetic System of 1984 (WGS84). Projection and 1 000-meter grid:Universal Transverse Mercator, Zone 15R This map is not a legal document. Boundaries may be generalized for this map scale. Private lands within government reservations may not be shown. Obtain permission before entering private lands.

Imagery......NAIP, July 2015 - October 2015 Roads......ORIS, 1980 - 2016 Hydrography......GNIS, 1980 - 2016 Hydrography......National Hydrography Dataset, 2002 - 2018 Contours.....National Elevation Dataset, 2008 Boundaries.....Multiple sources; see metadata file 2014 - 2016 Public Land Survey System......BLM, 2015 Wetlands......BLM, 2013