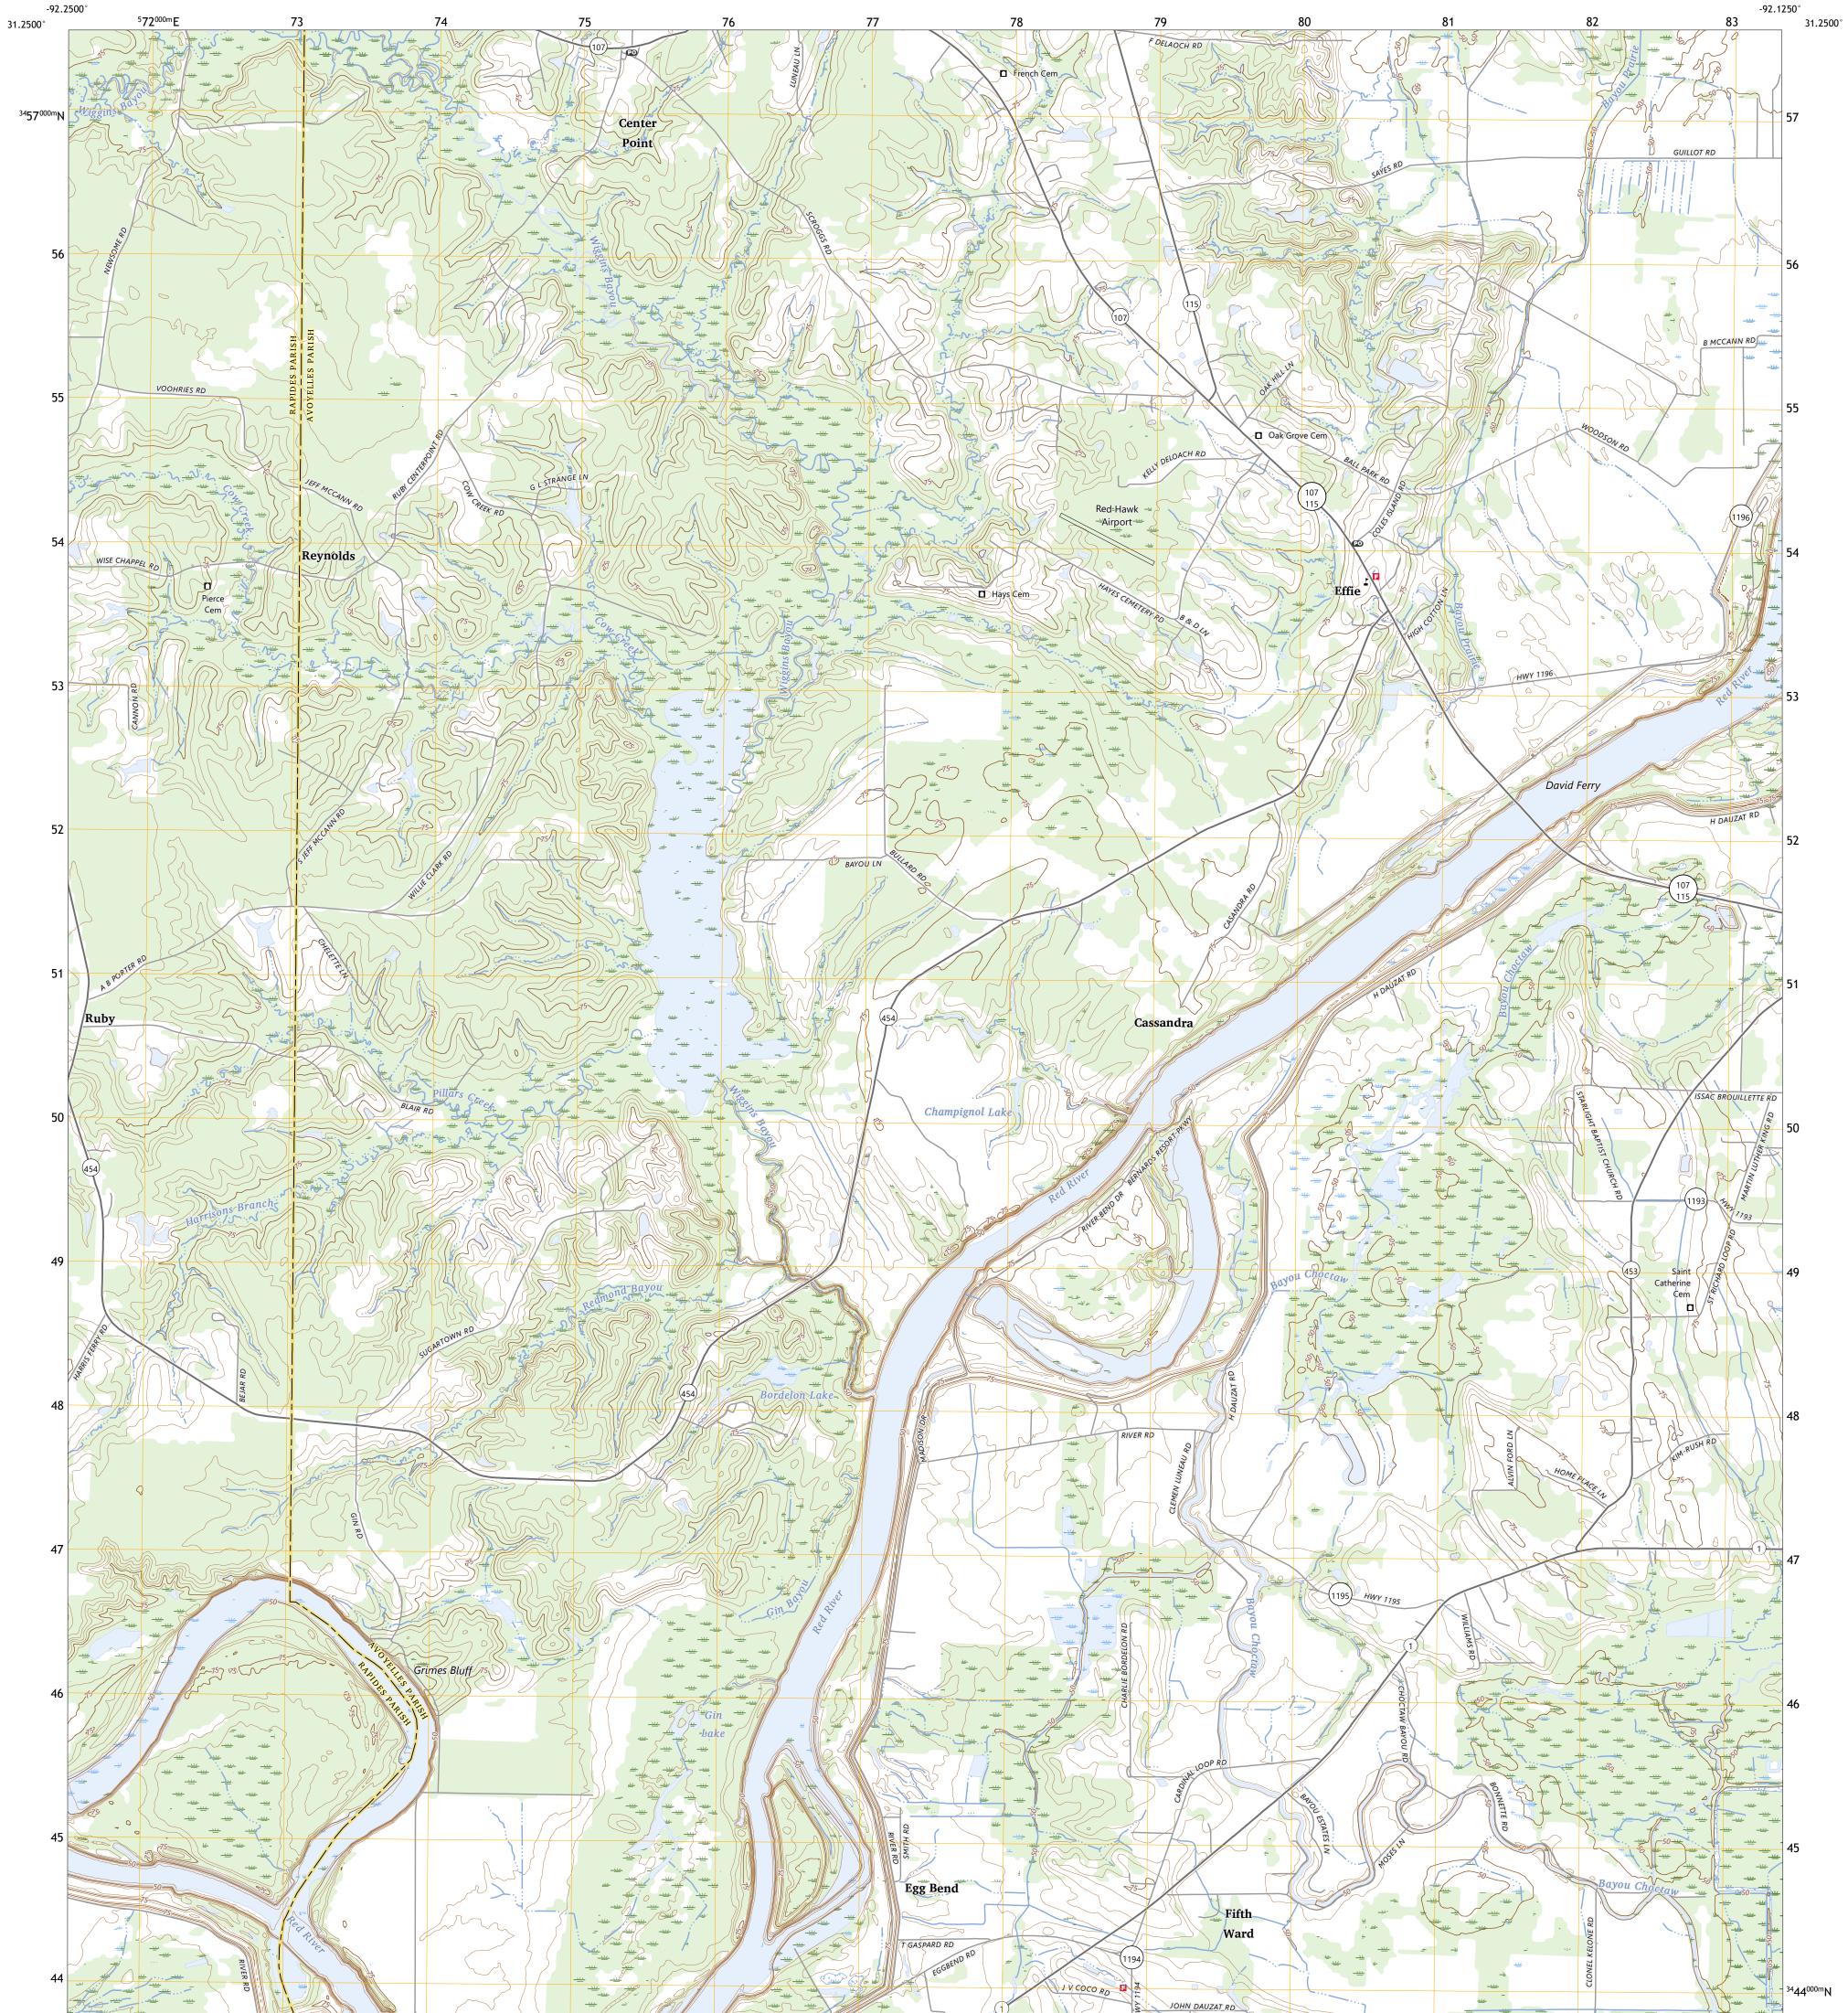

## U.S. DEPARTMENT OF THE INTERIOR U.S. GEOLOGICAL SURVEY

EFFIE QUADRANGLE LOUISIANA 7.5-MINUTE SERIES

Produced by the United States Geological Survey North American Datum of 1983 (NAD83) World Geodetic System of 1984 (WGS84). Projection and 1 000-meter grid:Universal Transverse Mercator, Zone 15R This map is not a legal document. Boundaries may be generalized for this map scale. Private lands within government reservations may not be shown. Obtain permission before entering private lands.

Imagery......NAIP, July 2019 - September 2019 Roads.......GNIS, 1980 - 2023 Hydrography......GNIS, 1980 - 2023 Contours.....National Hydrography Dataset, 2002 - 2023 Contours.....National Elevation Dataset, 2021 - 2022 Boundaries.....Multiple sources; see metadata file 2020 - 2022 Public Land Survey System......BLM, 2019 Wetlands......BLM, 2013

 Expressway
 Local Connector

 Secondary Hwy
 Local Road

 Ramp
 4WD

 Interstate Route
 US Route

EFFIE, LA

2024