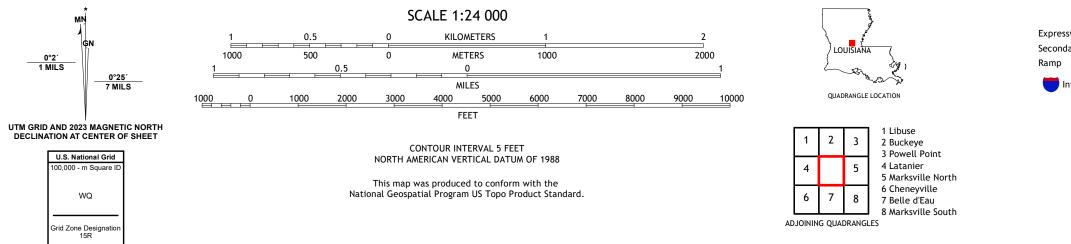

## U.S. DEPARTMENT OF THE INTERIOR U.S. GEOLOGICAL SURVEY

EFFIE QUADRANGLE LOUISIANA 7.5-MINUTE SERIES

Produced by the United States Geological Survey North American Datum of 1983 (NAD83) World Geodetic System of 1984 (WGS84). Projection and 1 000-meter grid:Universal Transverse Mercator, Zone 15R This map is not a legal document. Boundaries may be generalized for this map scale. Private lands within government reservations may not be shown. Obtain permission before entering private lands.

Imagery......NAIP, July 2019 - September 2019 Roads.......GNIS, 1980 - 2023 Hydrography......GNIS, 1980 - 2023 Contours.....National Hydrography Dataset, 2002 - 2023 Contours.....National Elevation Dataset, 2021 - 2022 Boundaries.....Multiple sources; see metadata file 2020 - 2022 Public Land Survey System......BLM, 2019 Wetlands......BLM, 2013