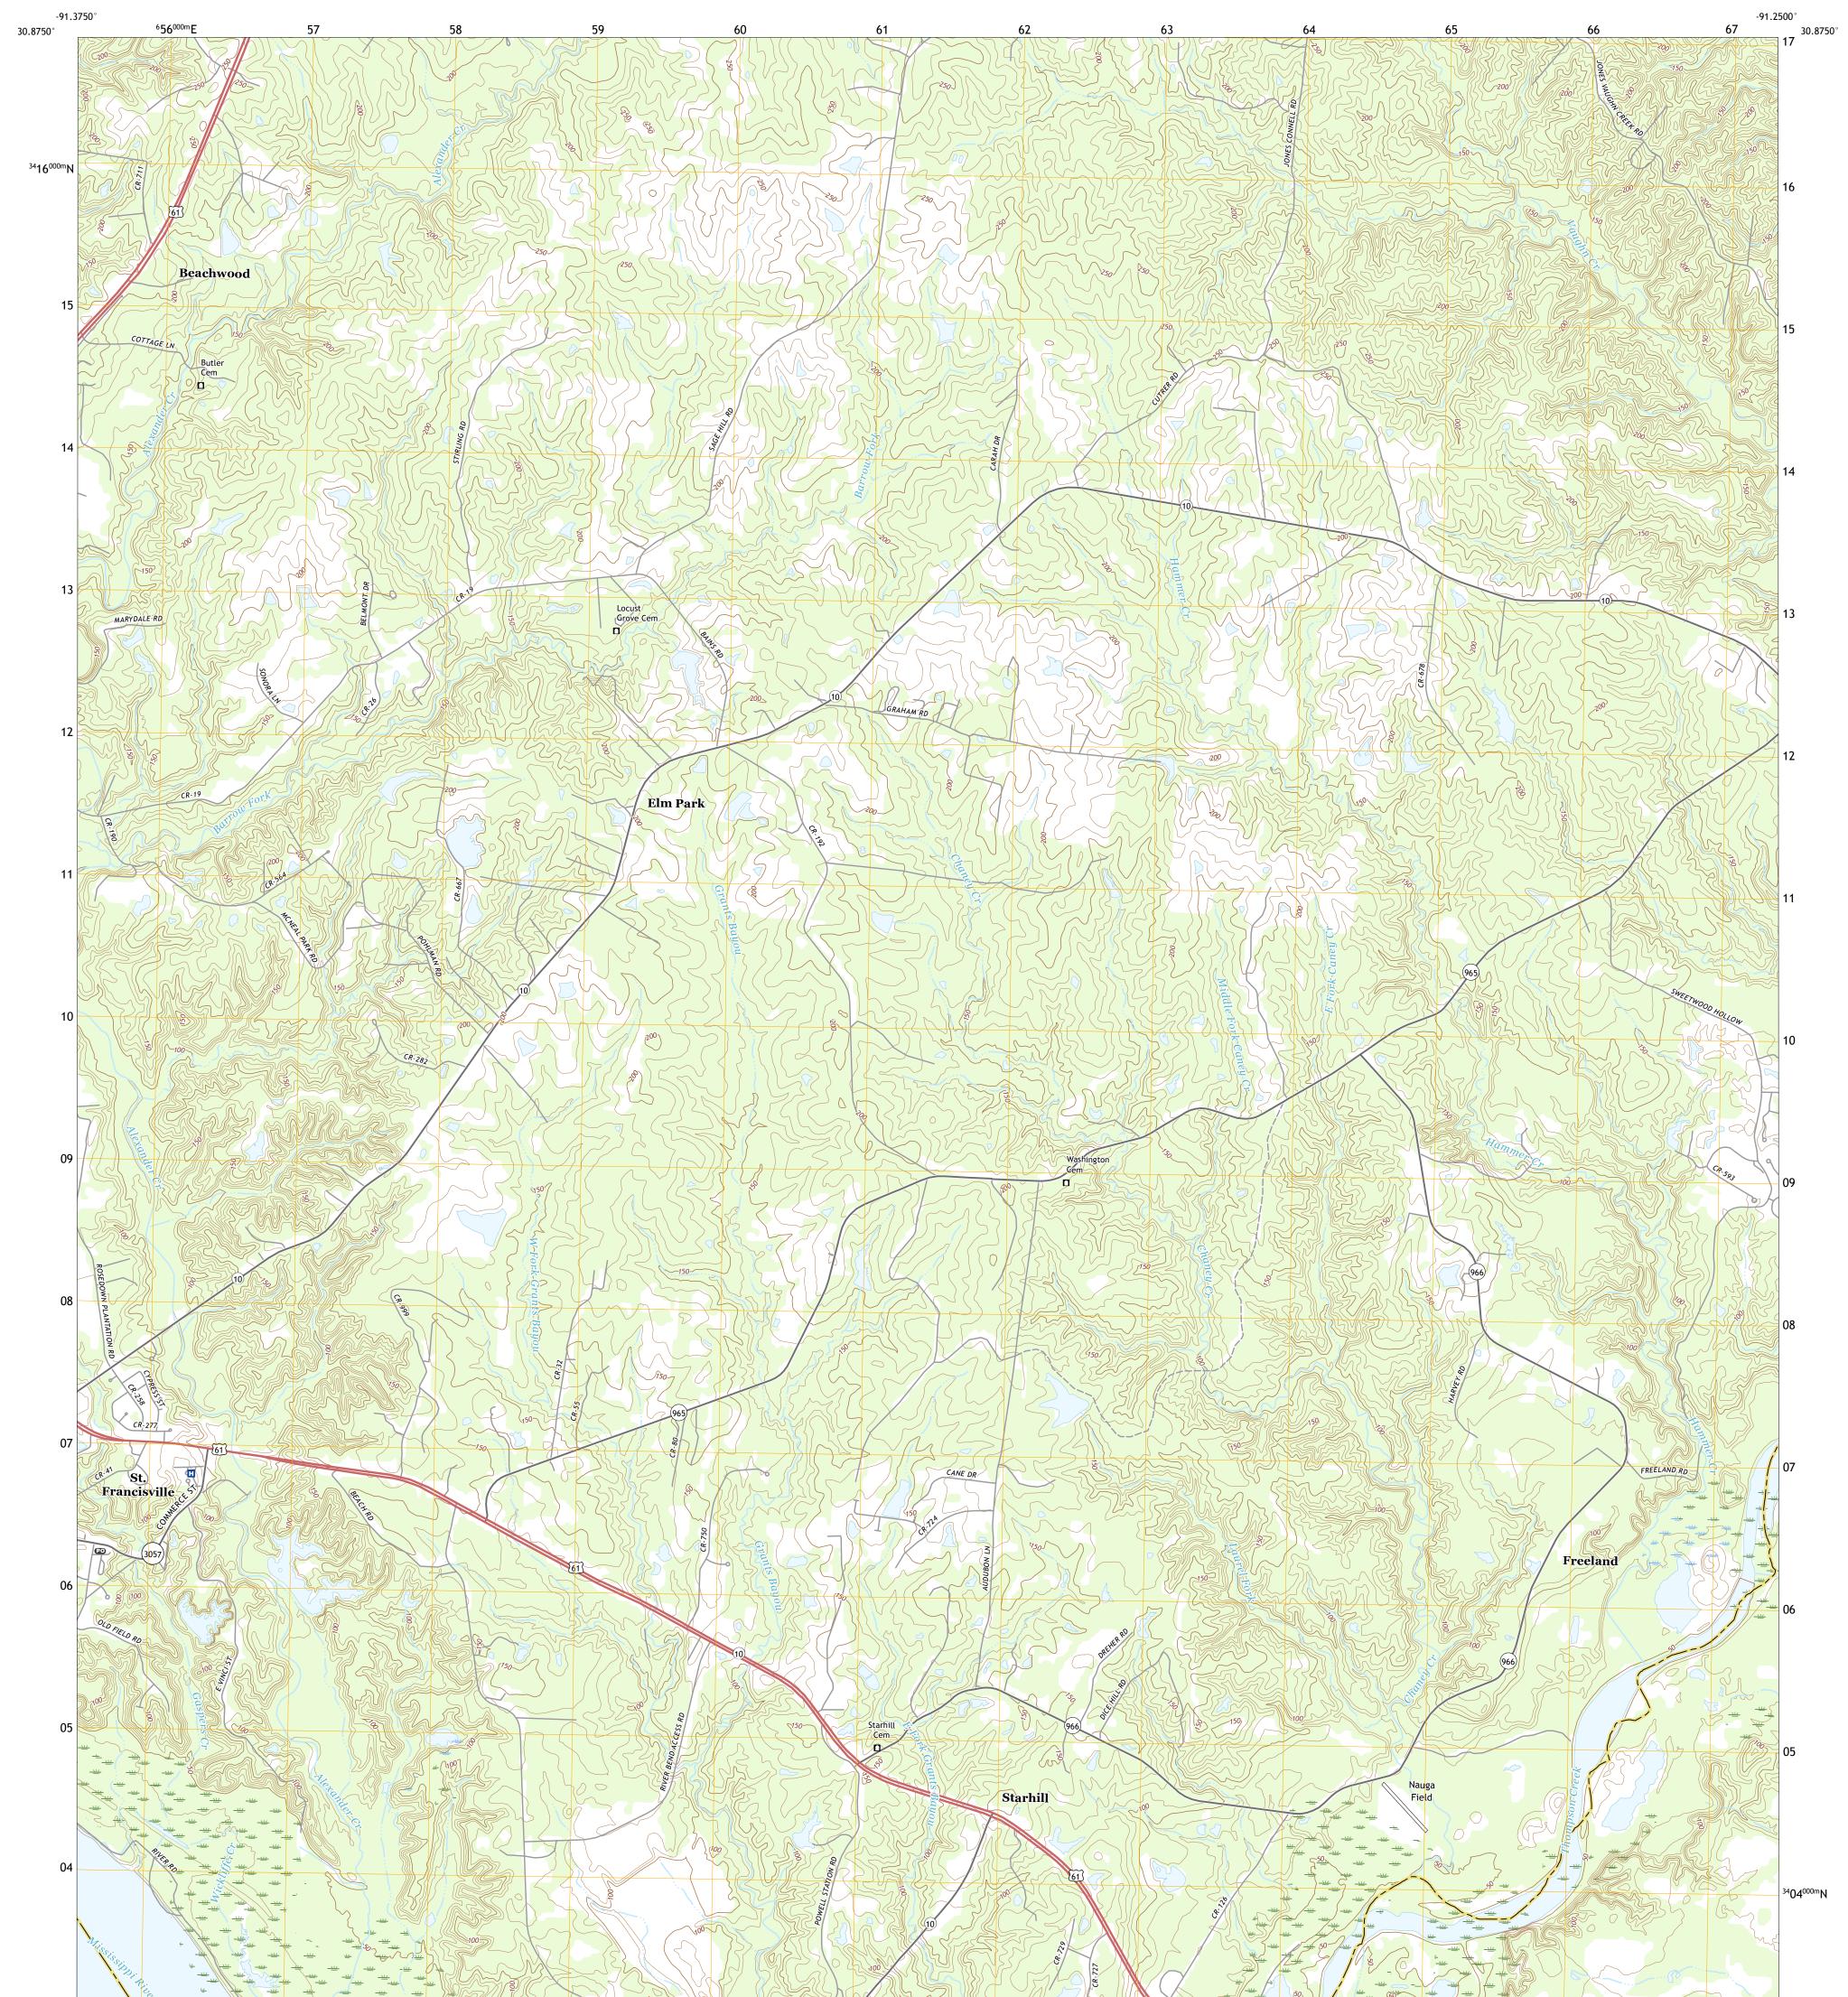

## U.S. DEPARTMENT OF THE INTERIOR U.S. GEOLOGICAL SURVEY

ELM PARK QUADRANGLE LOUISIANA 7.5-MINUTE SERIES

**Produced by the United States Geological Survey** North American Datum of 1983 (NAD83) World Geodetic System of 1984 (WGS84). Projection and 1 000-meter grid:Universal Transverse Mercator, Zone 15R This map is not a legal document. Boundaries may be generalized for this map scale. Private lands within government reservations may not be shown. Obtain permission before entering private lands.

Imagery......NAIP, August 2015 - October 2015 Roads......U.S. Census Bureau, 2017 Names......GNIS, 1980 - 2016 Hydrography......GNIS, 1980 - 2016 Contours.....National Hydrography Dataset, 2004 - 2018 Contours.....National Elevation Dataset, 2008 Boundaries.....Multiple sources; see metadata file 2014 - 2016 Public Land Survey System......BLM, 2015 Wetlands......BWS National Wetlands Inventory 1974 - 2013