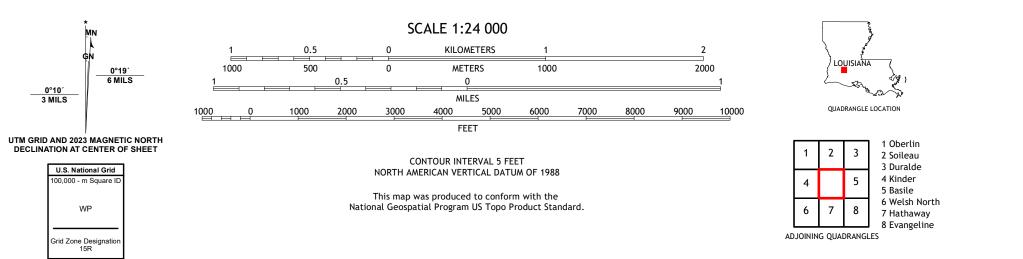

## ELTON QUADRANGLE LOUISIANA 7.5-MINUTE SERIES

Produced by the United States Geological Survey North American Datum of 1983 (NAD83) World Geodetic System of 1984 (WGS84). Projection and 1 000-meter grid:Universal Transverse Mercator, Zone 15R This map is not a legal document. Boundaries may be generalized for this map scale. Private lands within government reservations may not be shown. Obtain permission before entering private lands.