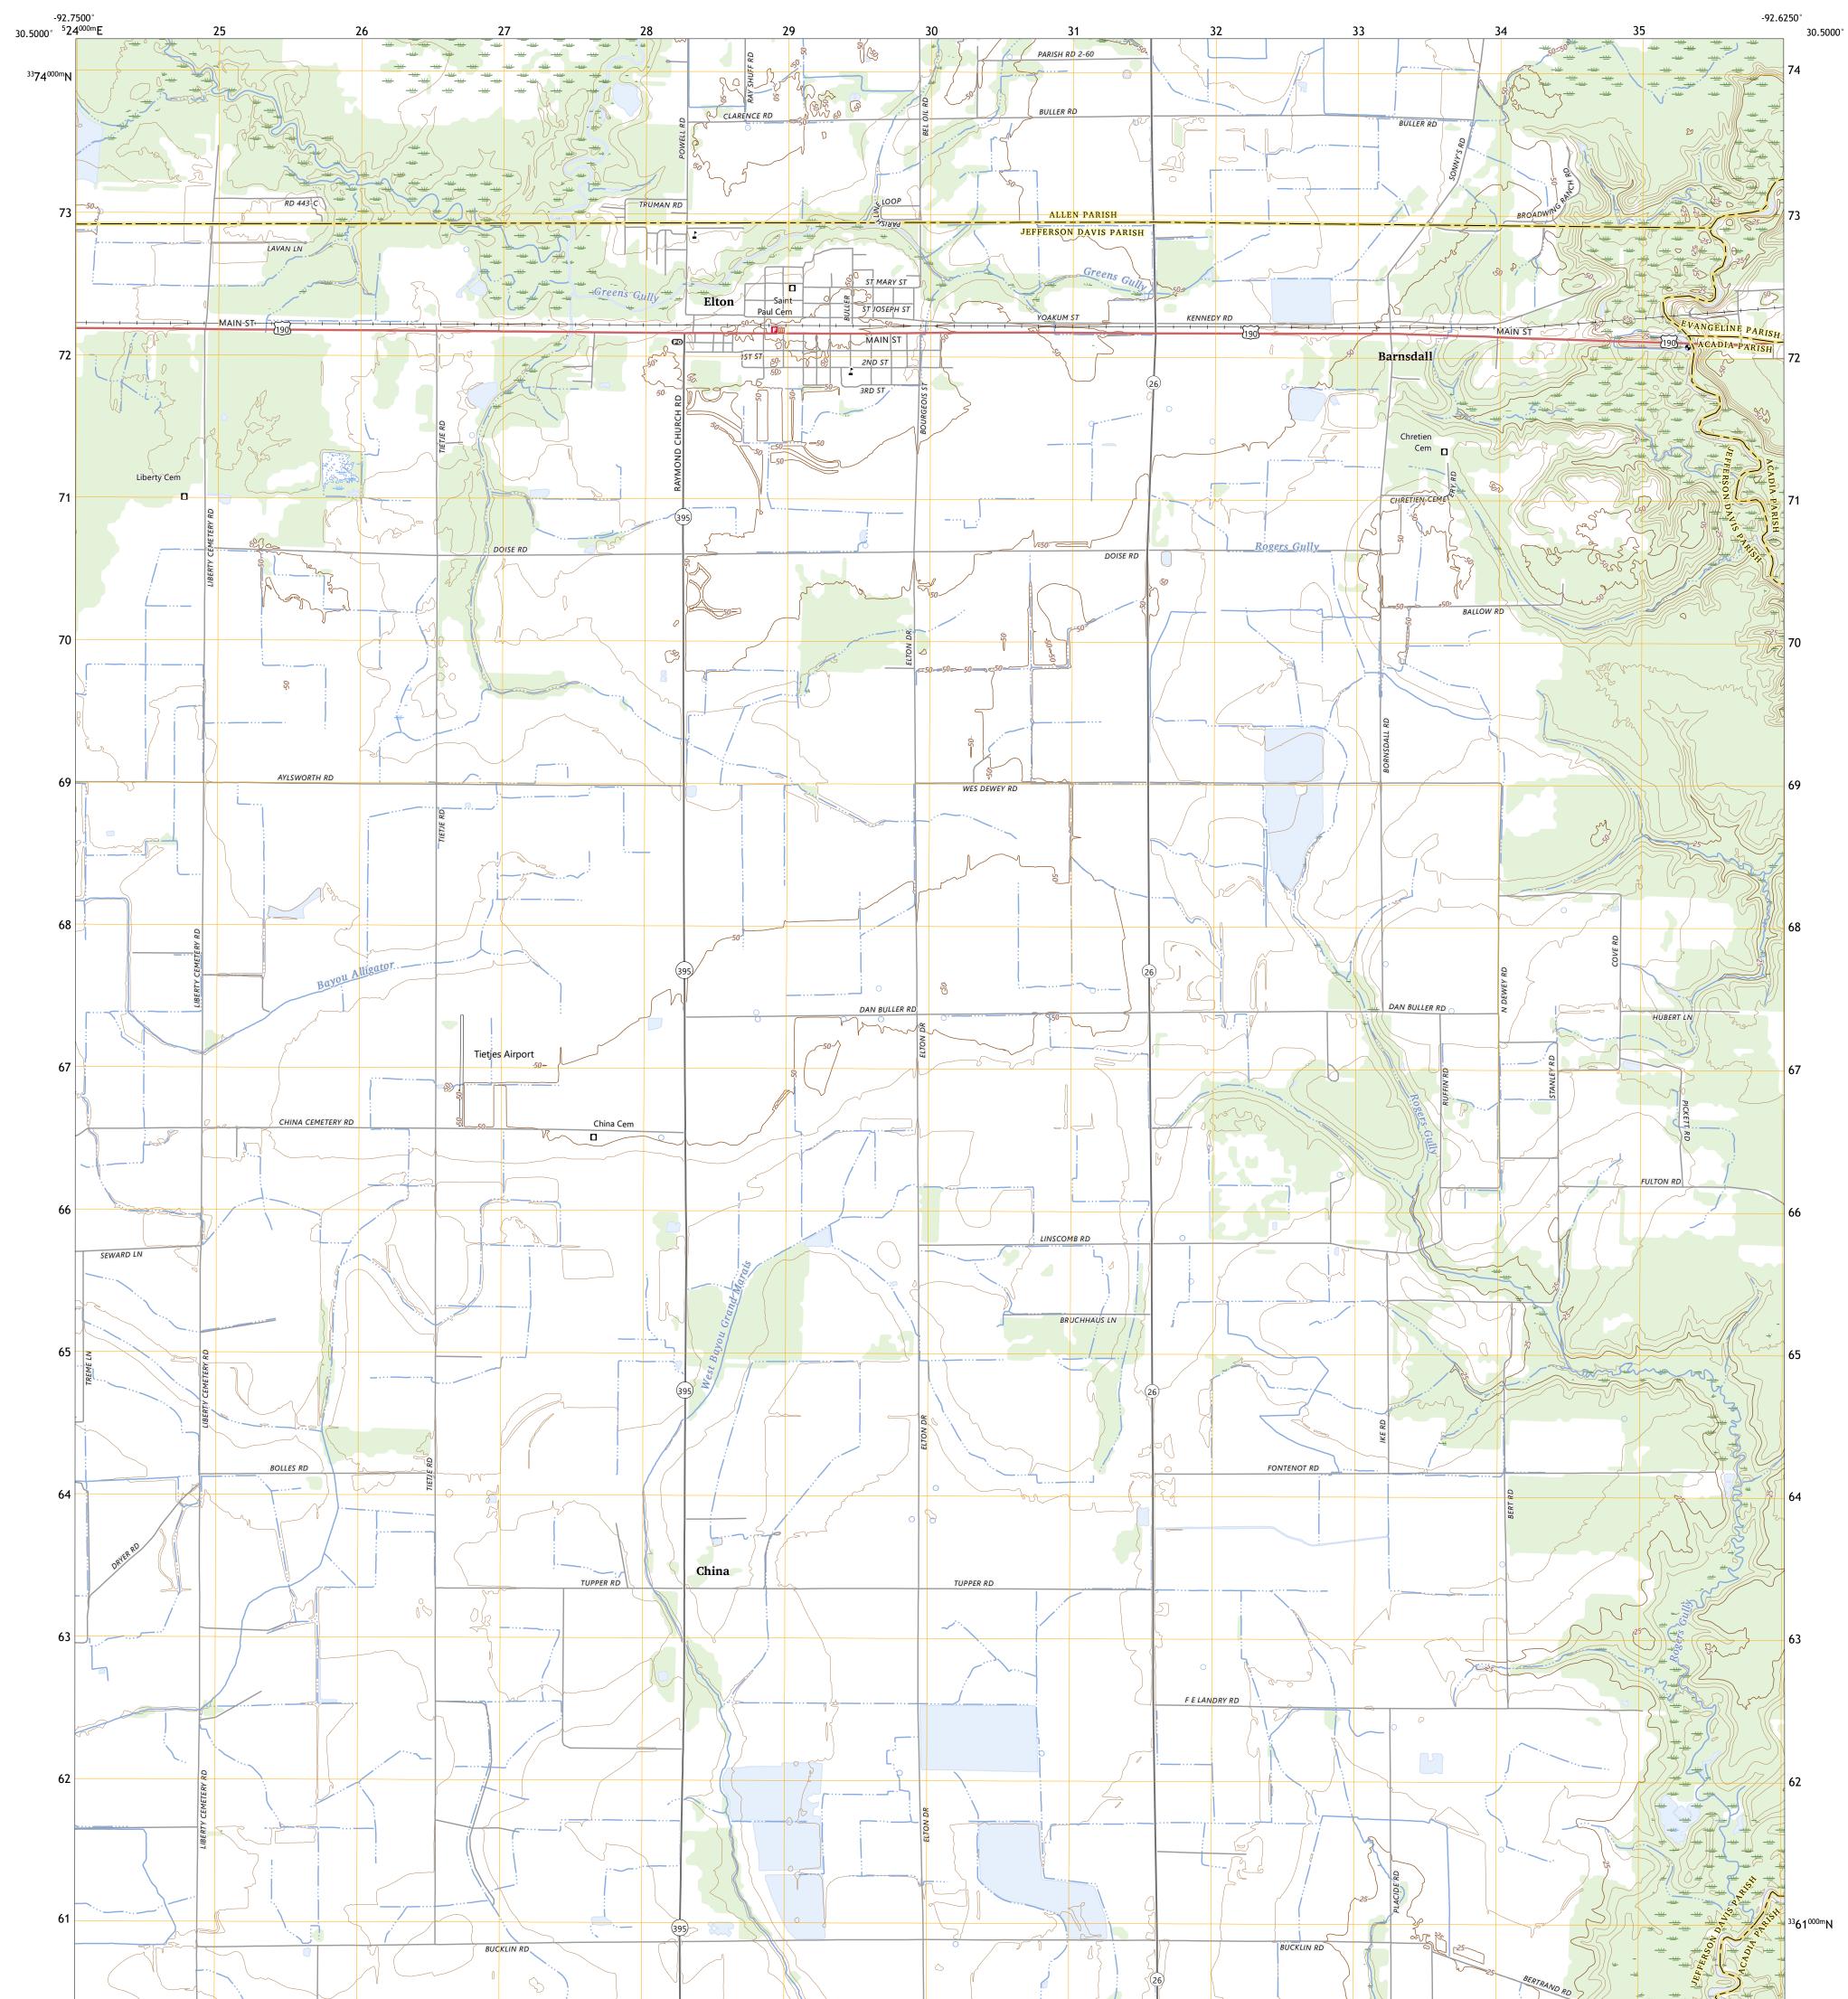

## U.S. DEPARTMENT OF THE INTERIOR U.S. GEOLOGICAL SURVEY

## ELTON QUADRANGLE LOUISIANA 7.5-MINUTE SERIES

Produced by the United States Geological Survey North American Datum of 1983 (NAD83) World Geodetic System of 1984 (WGS84). Projection and 1 000-meter grid:Universal Transverse Mercator, Zone 15R This map is not a legal document. Boundaries may be generalized for this map scale. Private lands within government reservations may not be shown. Obtain permission before entering private lands.

Imagery......NAIP, July 2019 - July 2019 Roads......GNIS, 1980 - 2023 Hydrography......GNIS, 1980 - 2023 Hydrography......National Hydrography Dataset, 2002 - 2019 Contours.....National Elevation Dataset, 2020 Boundaries.....Multiple sources; see metadata file 2021 - 2022 Public Land Survey System......BLM, 2019 Wetlands......BLM, 2019

ELTON, LA 2024