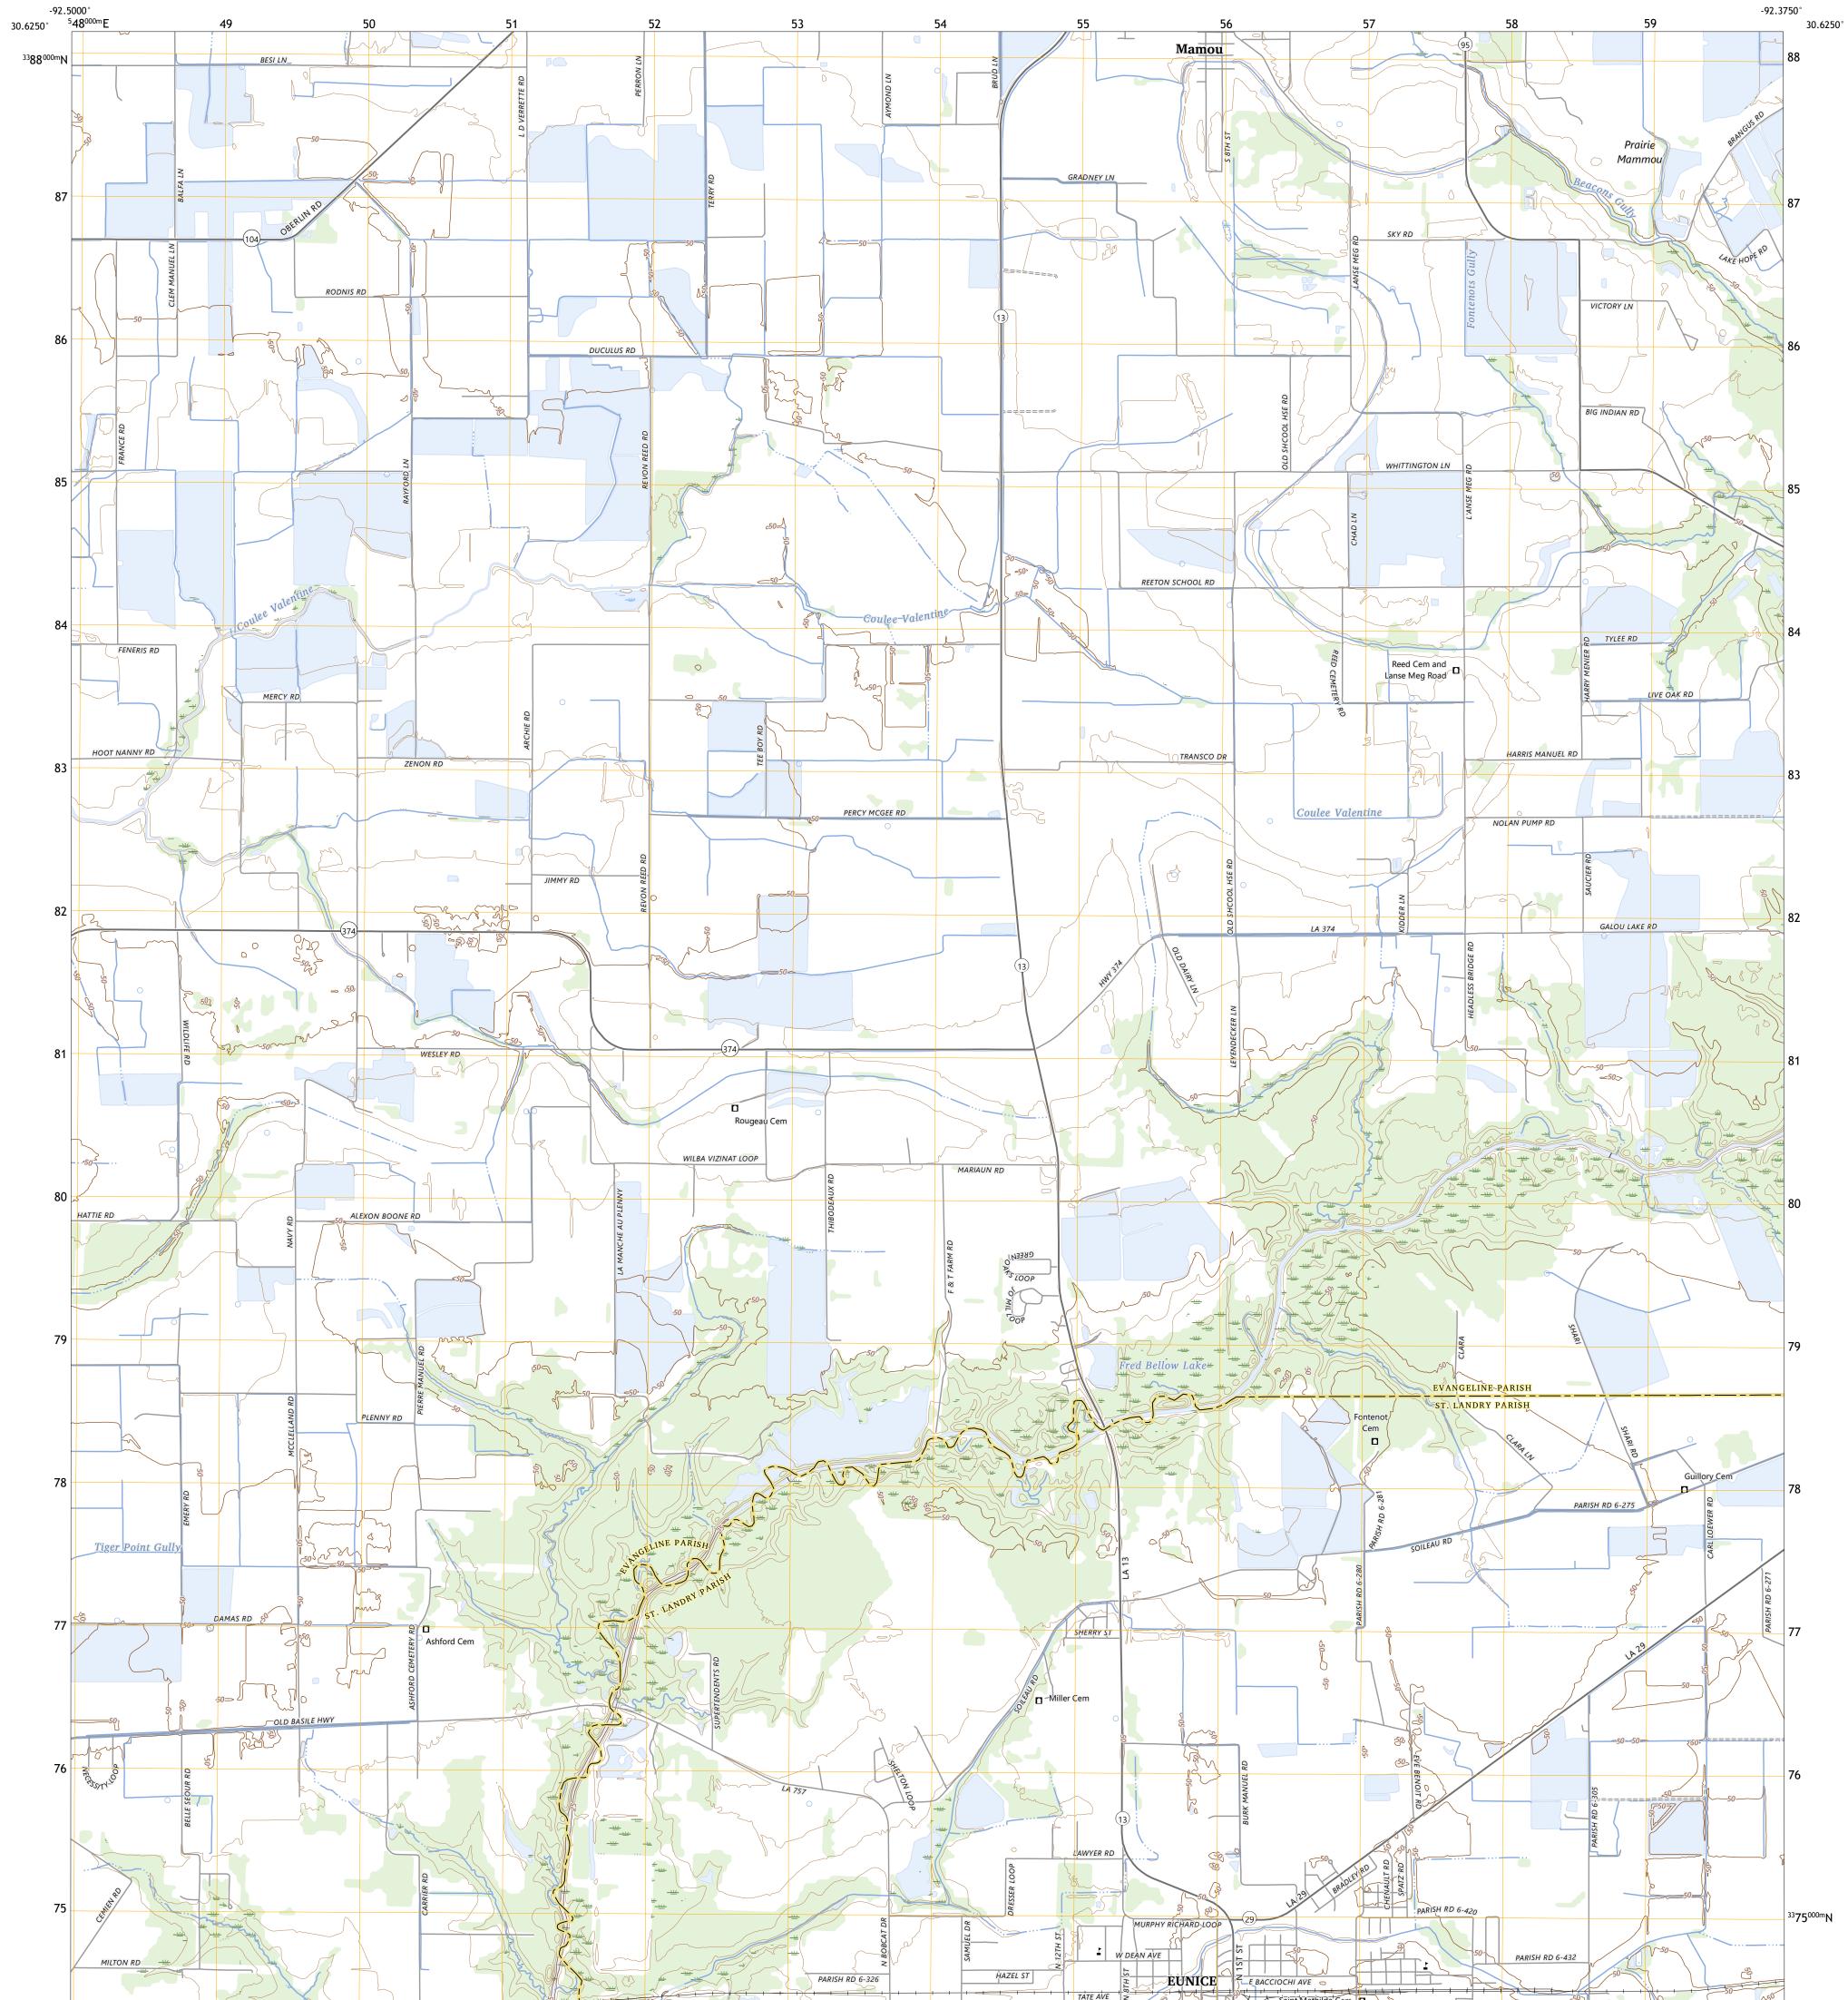

## The National Map US Topo

Produced by the United States Geological Survey North American Datum of 1983 (NAD83) World Geodetic System of 1984 (WGS84). Projection and 1 000-meter grid:Universal Transverse Mercator, Zone 15R This map is not a legal document. Boundaries may be generalized for this map scale. Private lands within government reservations may not be shown. Obtain permission before entering private lands.