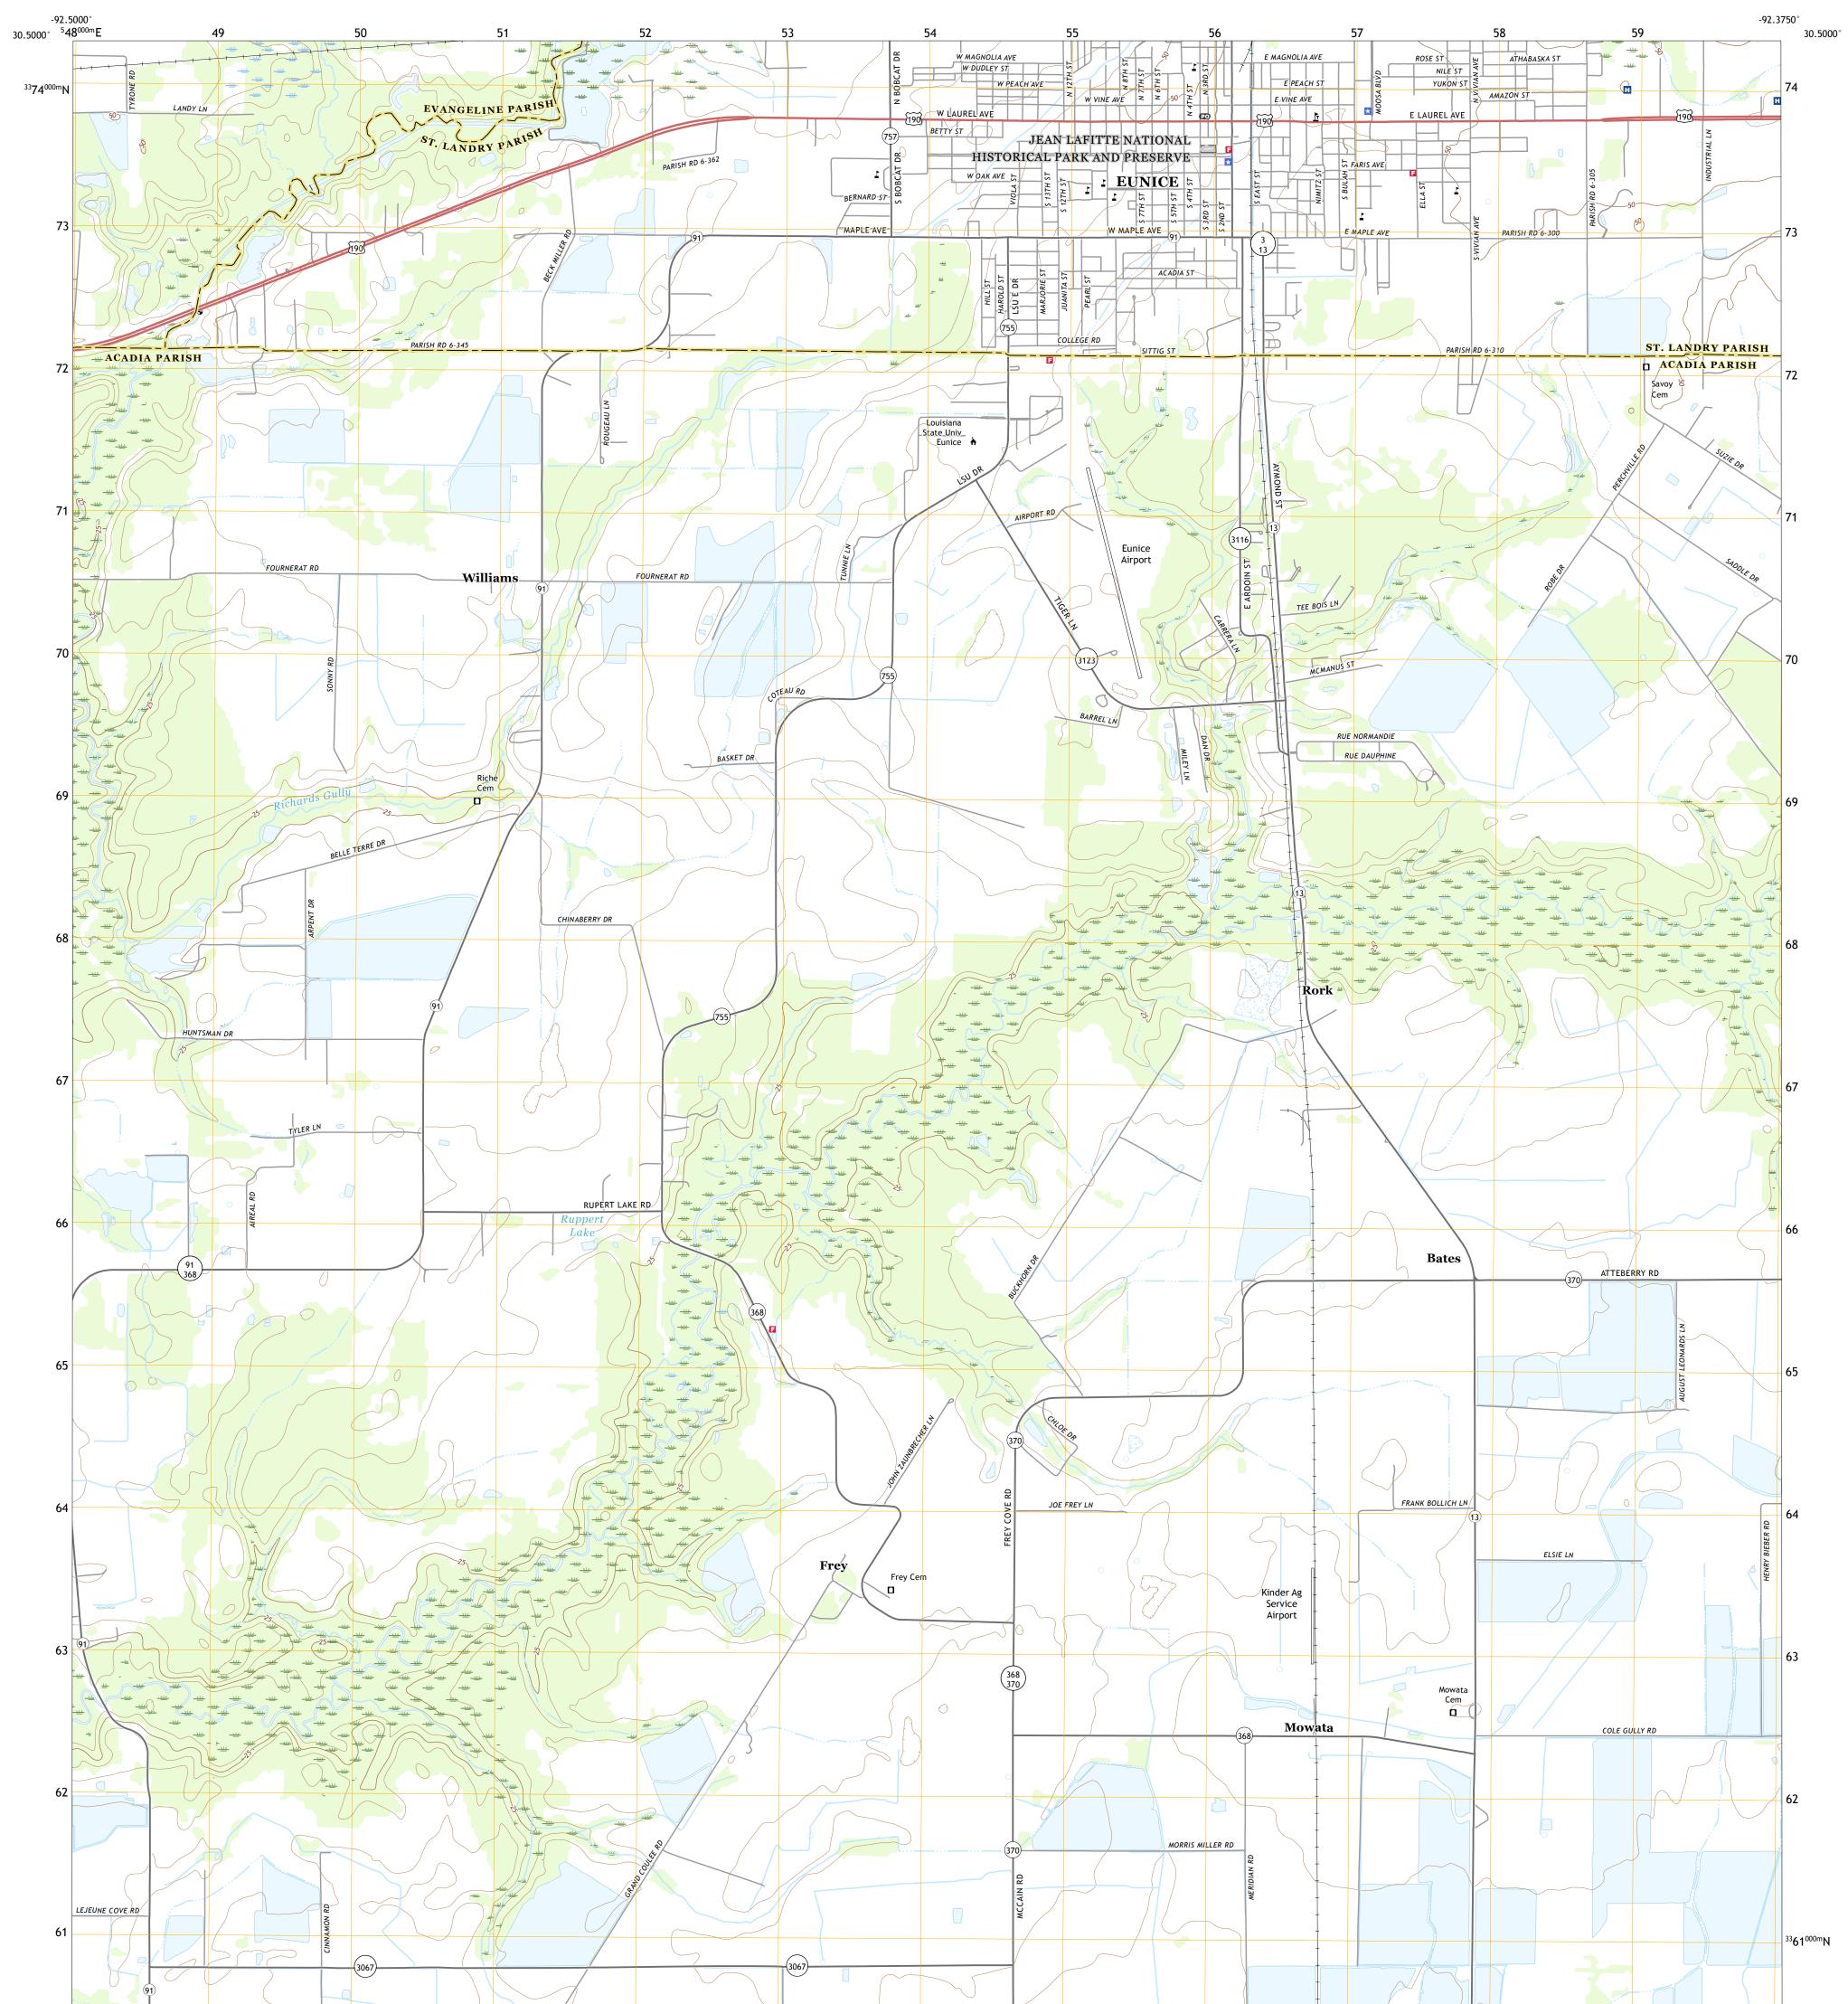

## U.S. DEPARTMENT OF THE INTERIOR U.S. GEOLOGICAL SURVEY

## EUNICE SOUTH QUADRANGLE LOUISIANA 7.5-MINUTE SERIES

Produced by the United States Geological Survey North American Datum of 1983 (NAD83) World Geodetic System of 1984 (WGS84). Projection and 1 000-meter grid:Universal Transverse Mercator, Zone 15R This map is not a legal document. Boundaries may be generalized for this map scale. Private lands within government reservations may not be shown. Obtain permission before entering private lands.

......NAIP, August 2015 - October 2015 U.S. Census Bureau, 2017 .....GNIS, 1980 - 2016 Imagery... Roads..... Names..... 

 National
 Hydrography
 Dataset,
 2013

 Hydrography
 Dataset,
 2013

 Contours
 National
 Elevation
 Dataset,
 2008

 Boundaries
 Multiple
 sources;
 see
 metadata
 file
 2014
 2016

 Public
 Land
 Survey
 System
 BLM,
 2015

 Wetlands
 Inventory
 1981
 1988

State Route