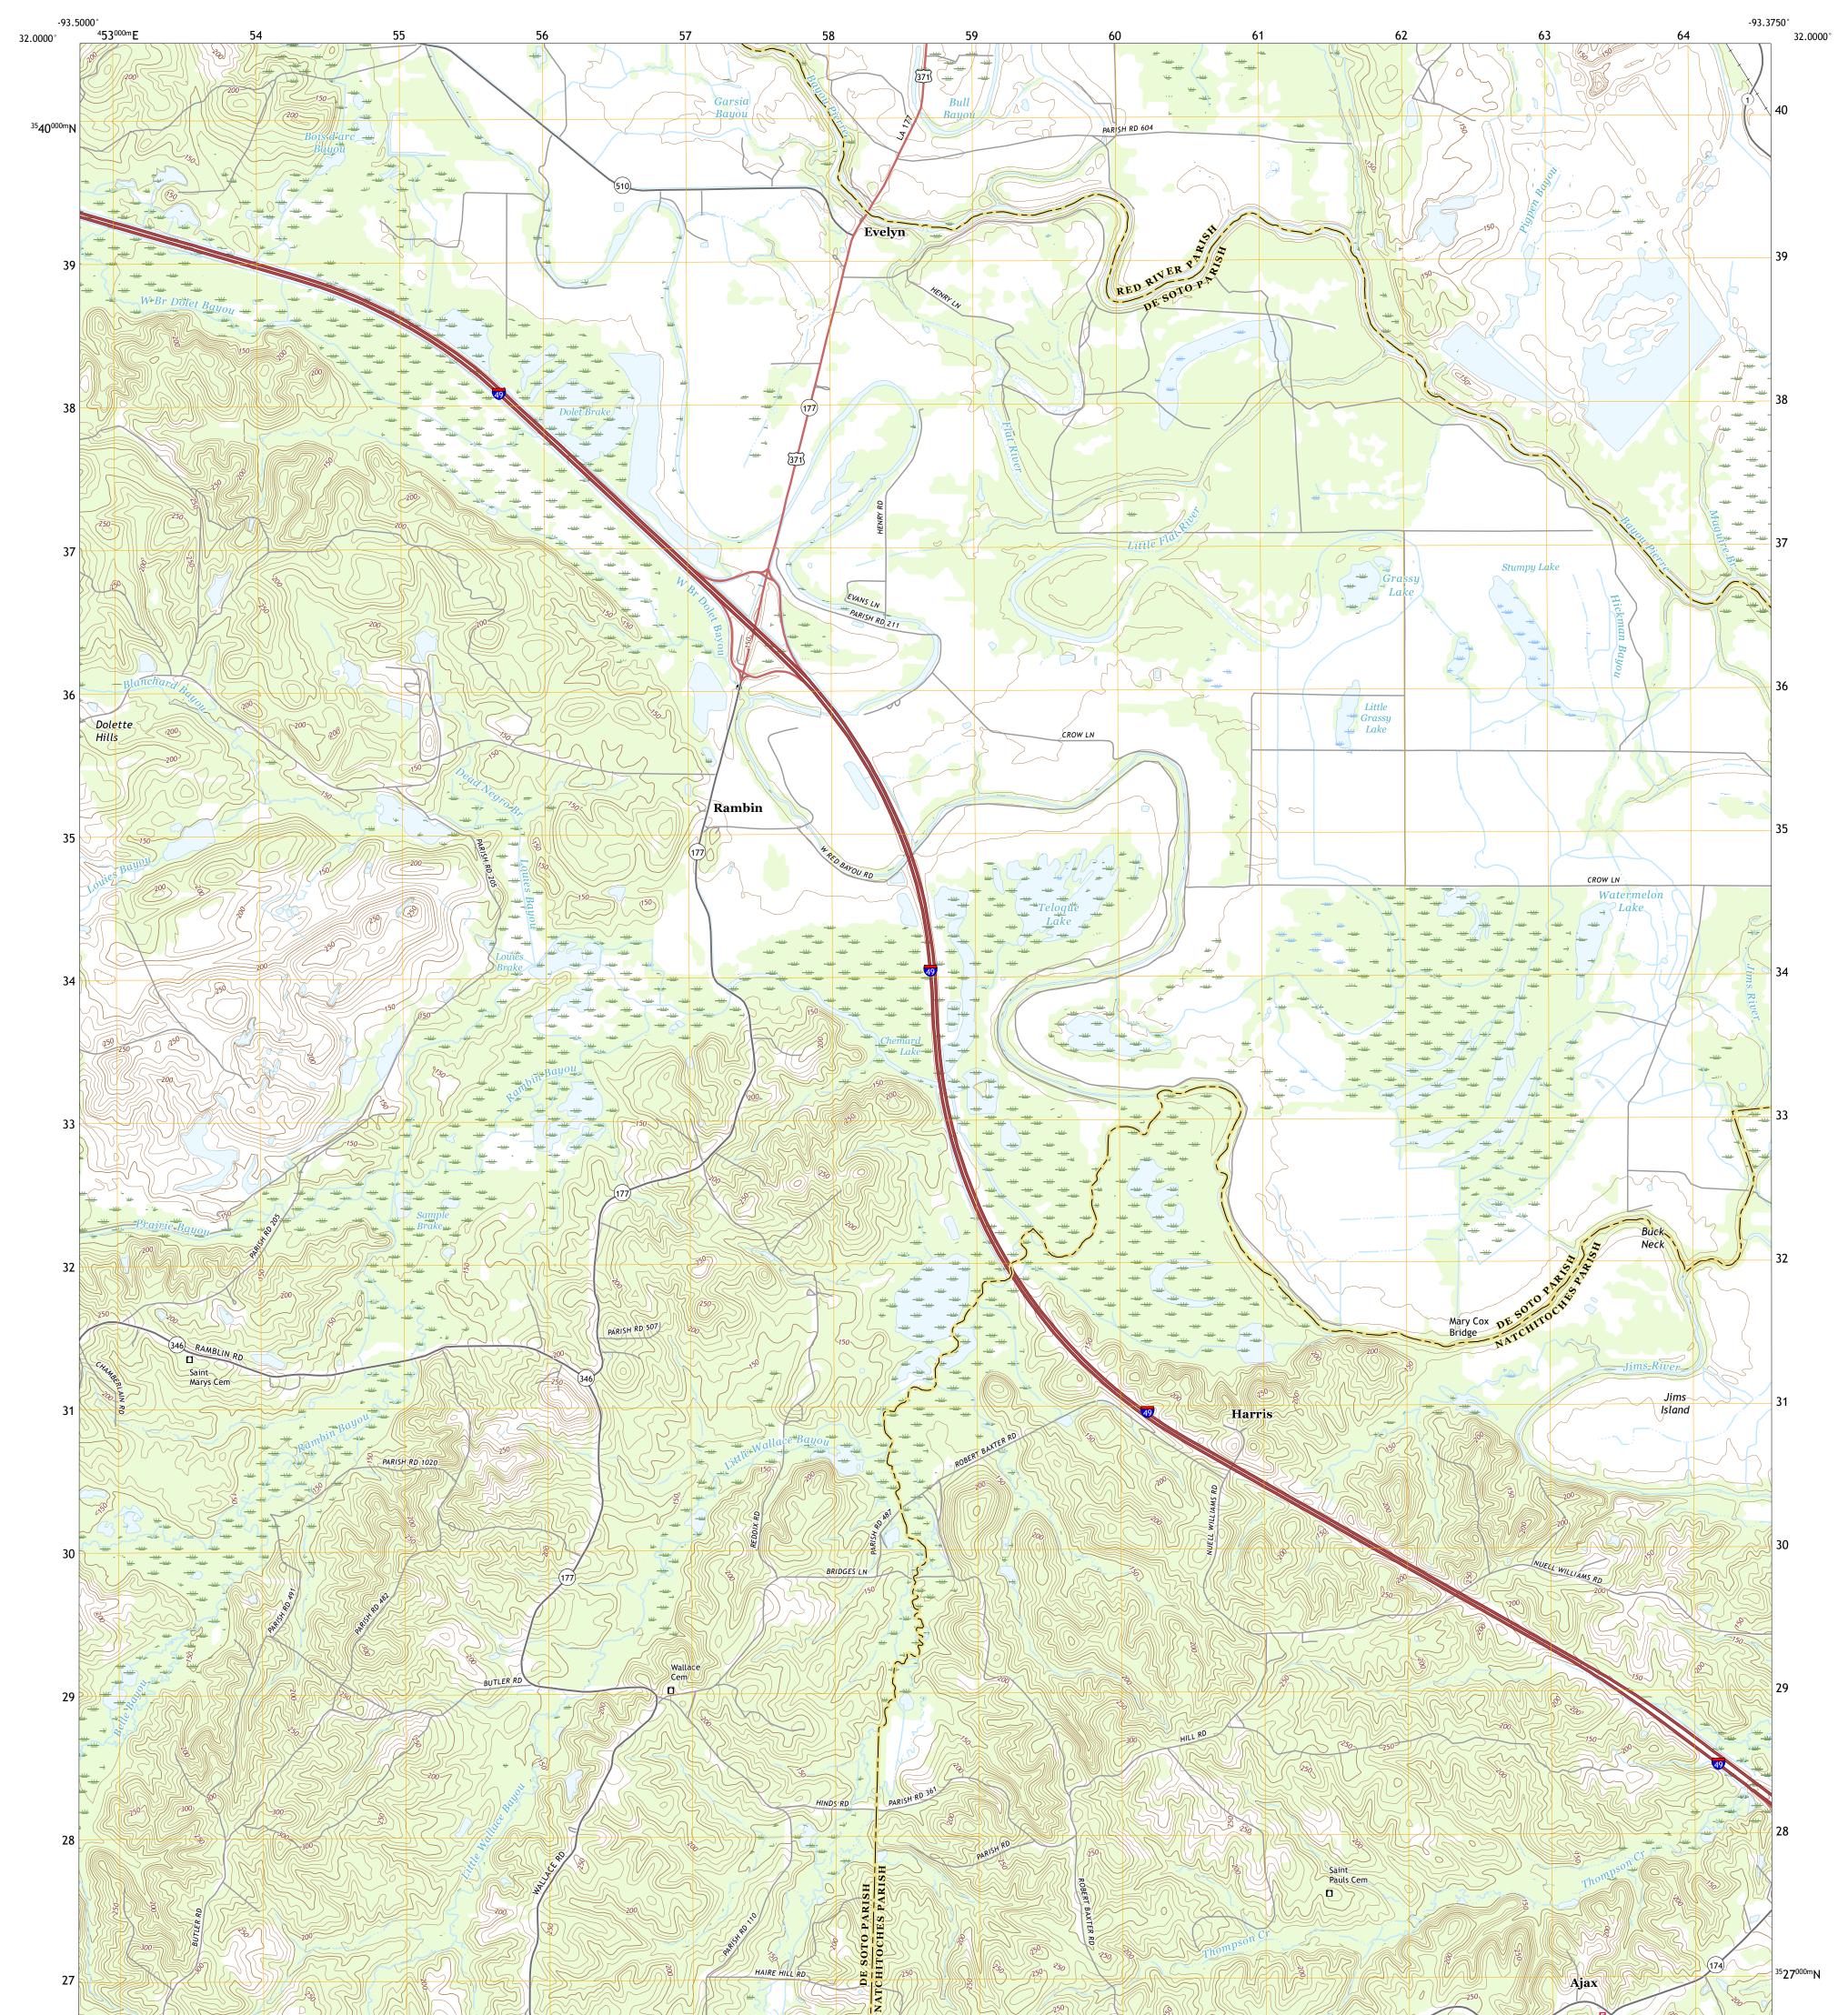

## U.S. DEPARTMENT OF THE INTERIOR U.S. GEOLOGICAL SURVEY

EVELYN QUADRANGLE LOUISIANA 7.5-MINUTE SERIES

Produced by the United States Geological Survey North American Datum of 1983 (NAD83) World Geodetic System of 1984 (WGS84). Projection and 1 000-meter grid:Universal Transverse Mercator, Zone 15R This map is not a legal document. Boundaries may be generalized for this map scale. Private lands within government reservations may not be shown. Obtain permission before entering private lands.

Imagery......NAIP, July 2015 - September 2015 Roads......U.S. Census Bureau, 2017 Names......GNIS, 1980 - 2016 Hydrography......GNIS, 1980 - 2016 Hydrography......National Hydrography Dataset, 2013 Contours.....National Elevation Dataset, 2008 - 2011 Boundaries......Multiple sources; see metadata file 2014 - 2016 Public Land Survey System......BLM, 2015 Wetlands......BLM, 2015