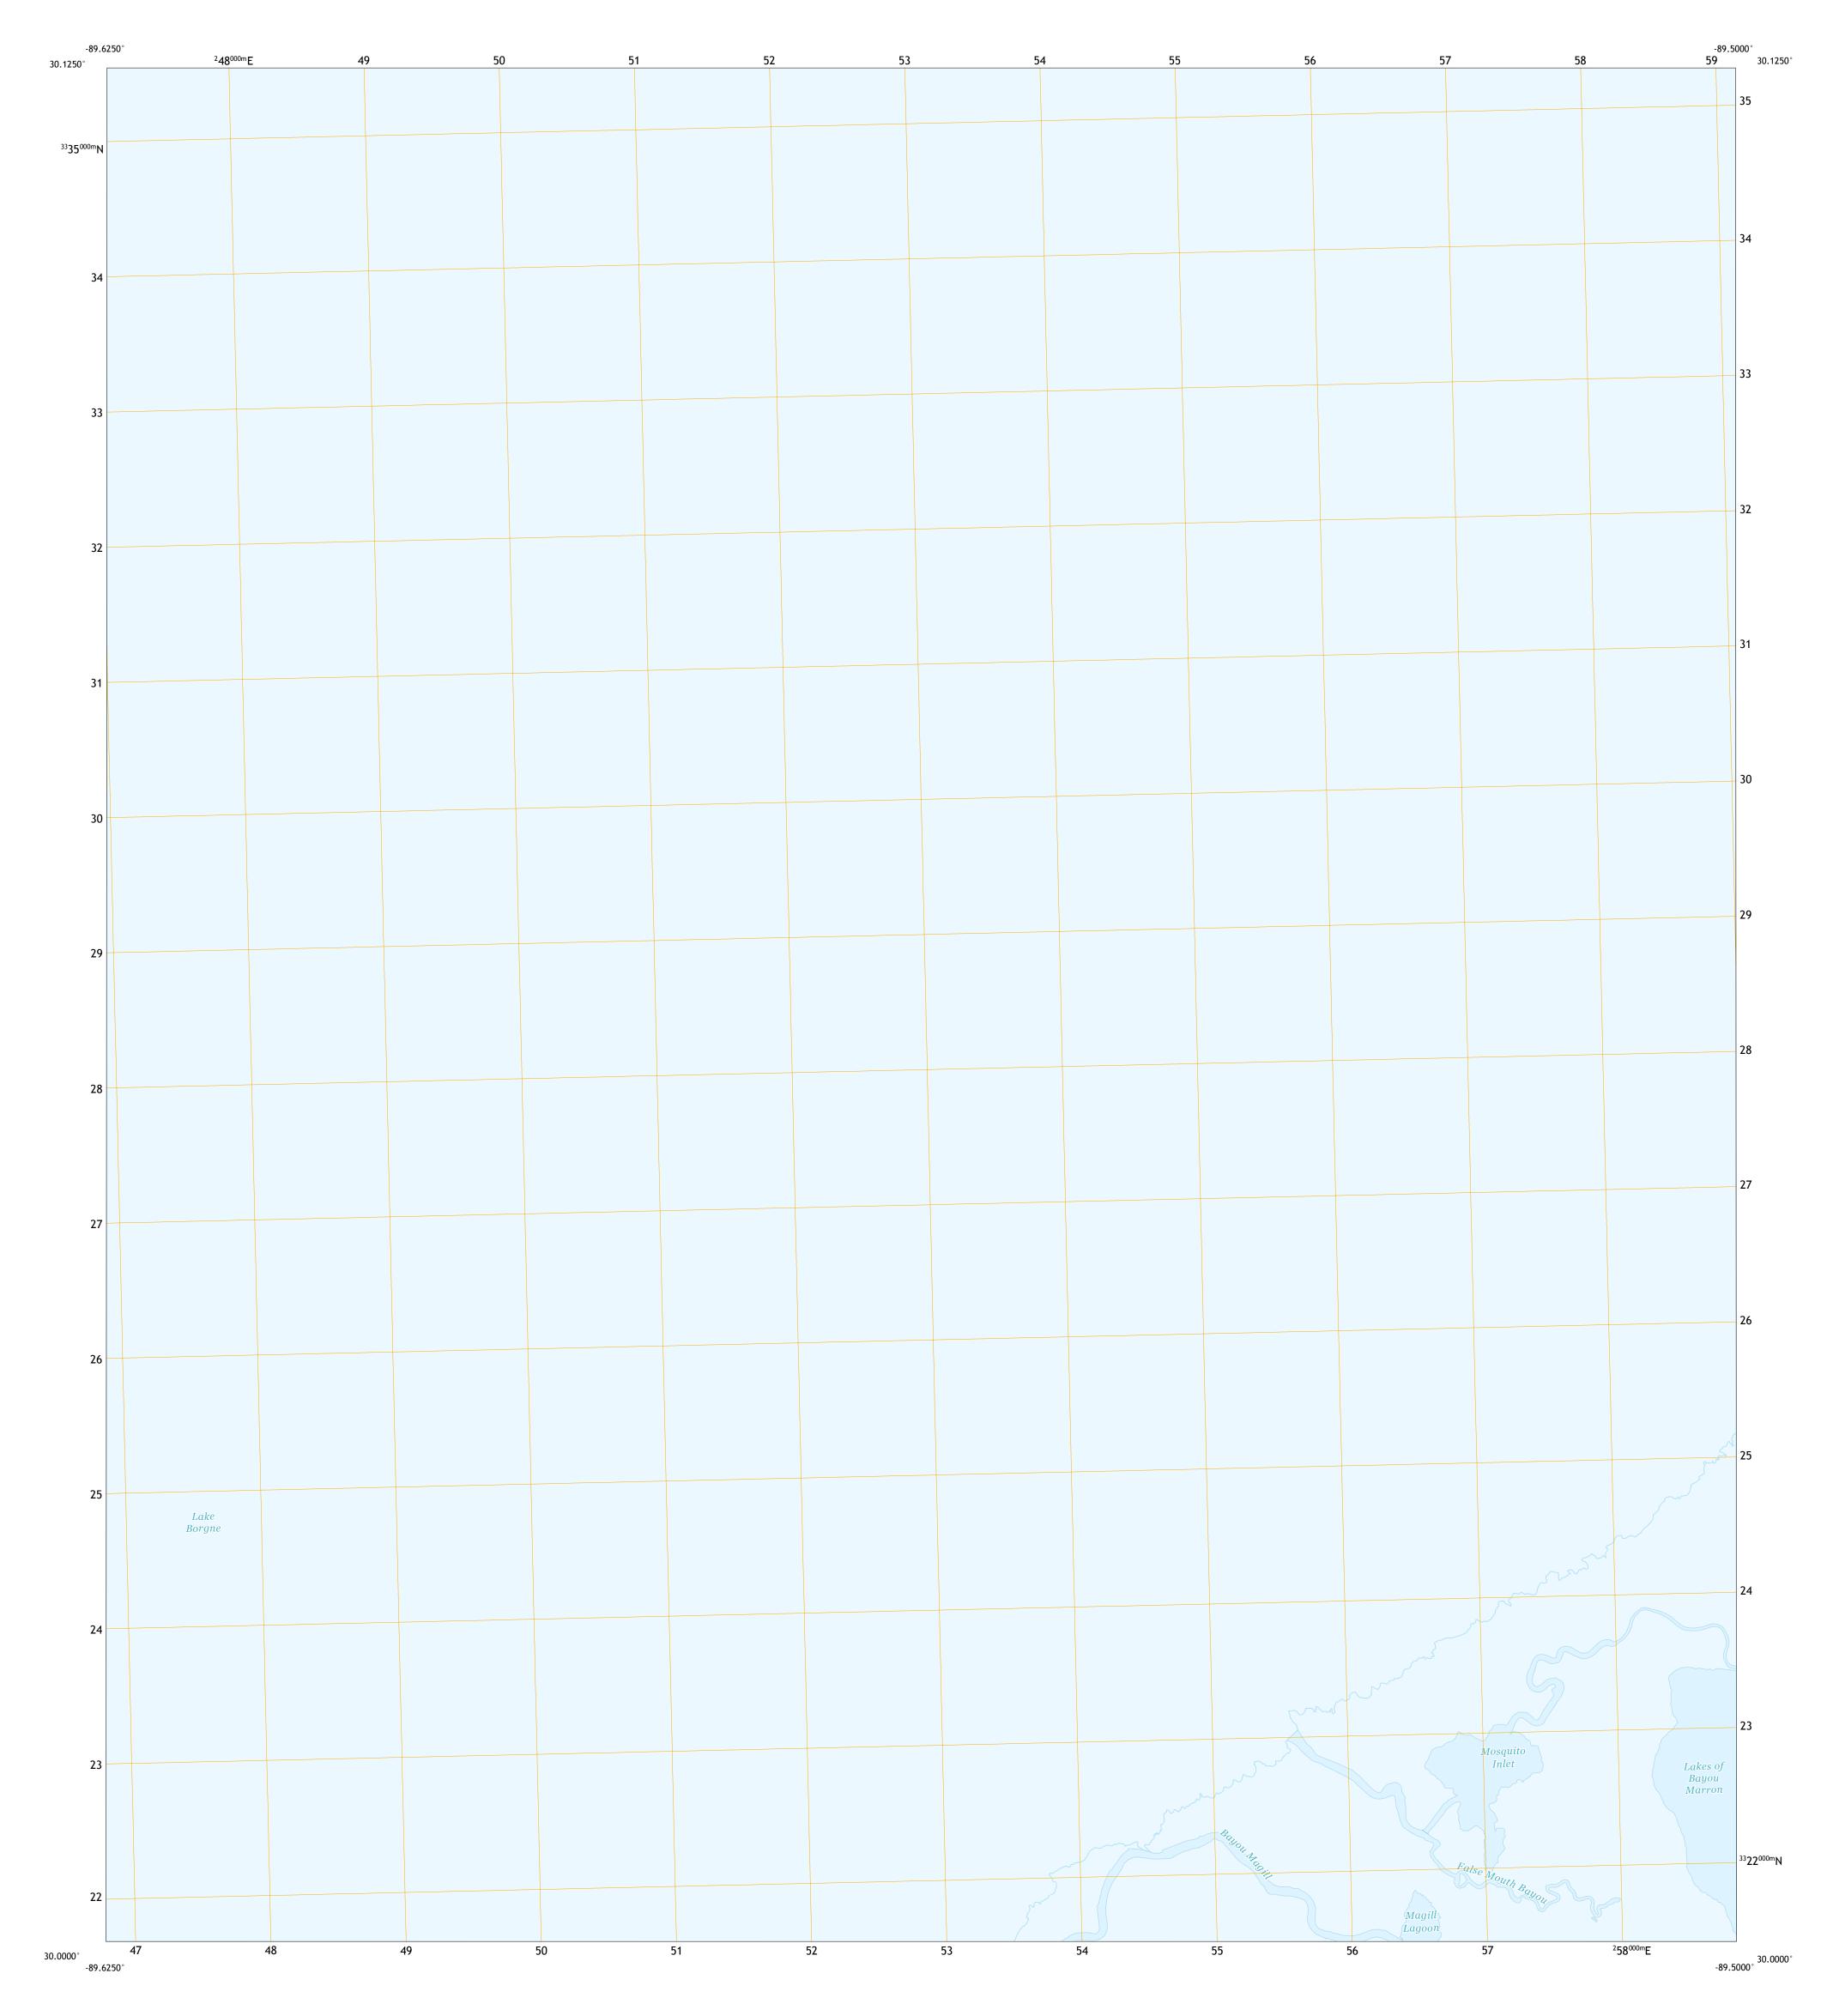

This map was produced to conform with the National Geospatial Program US Topo Product Standard, 2011. A metadata file associated with this product is draft version 0.6.18

LOUISIANA

ROAD CLASSIFICATION

US Route