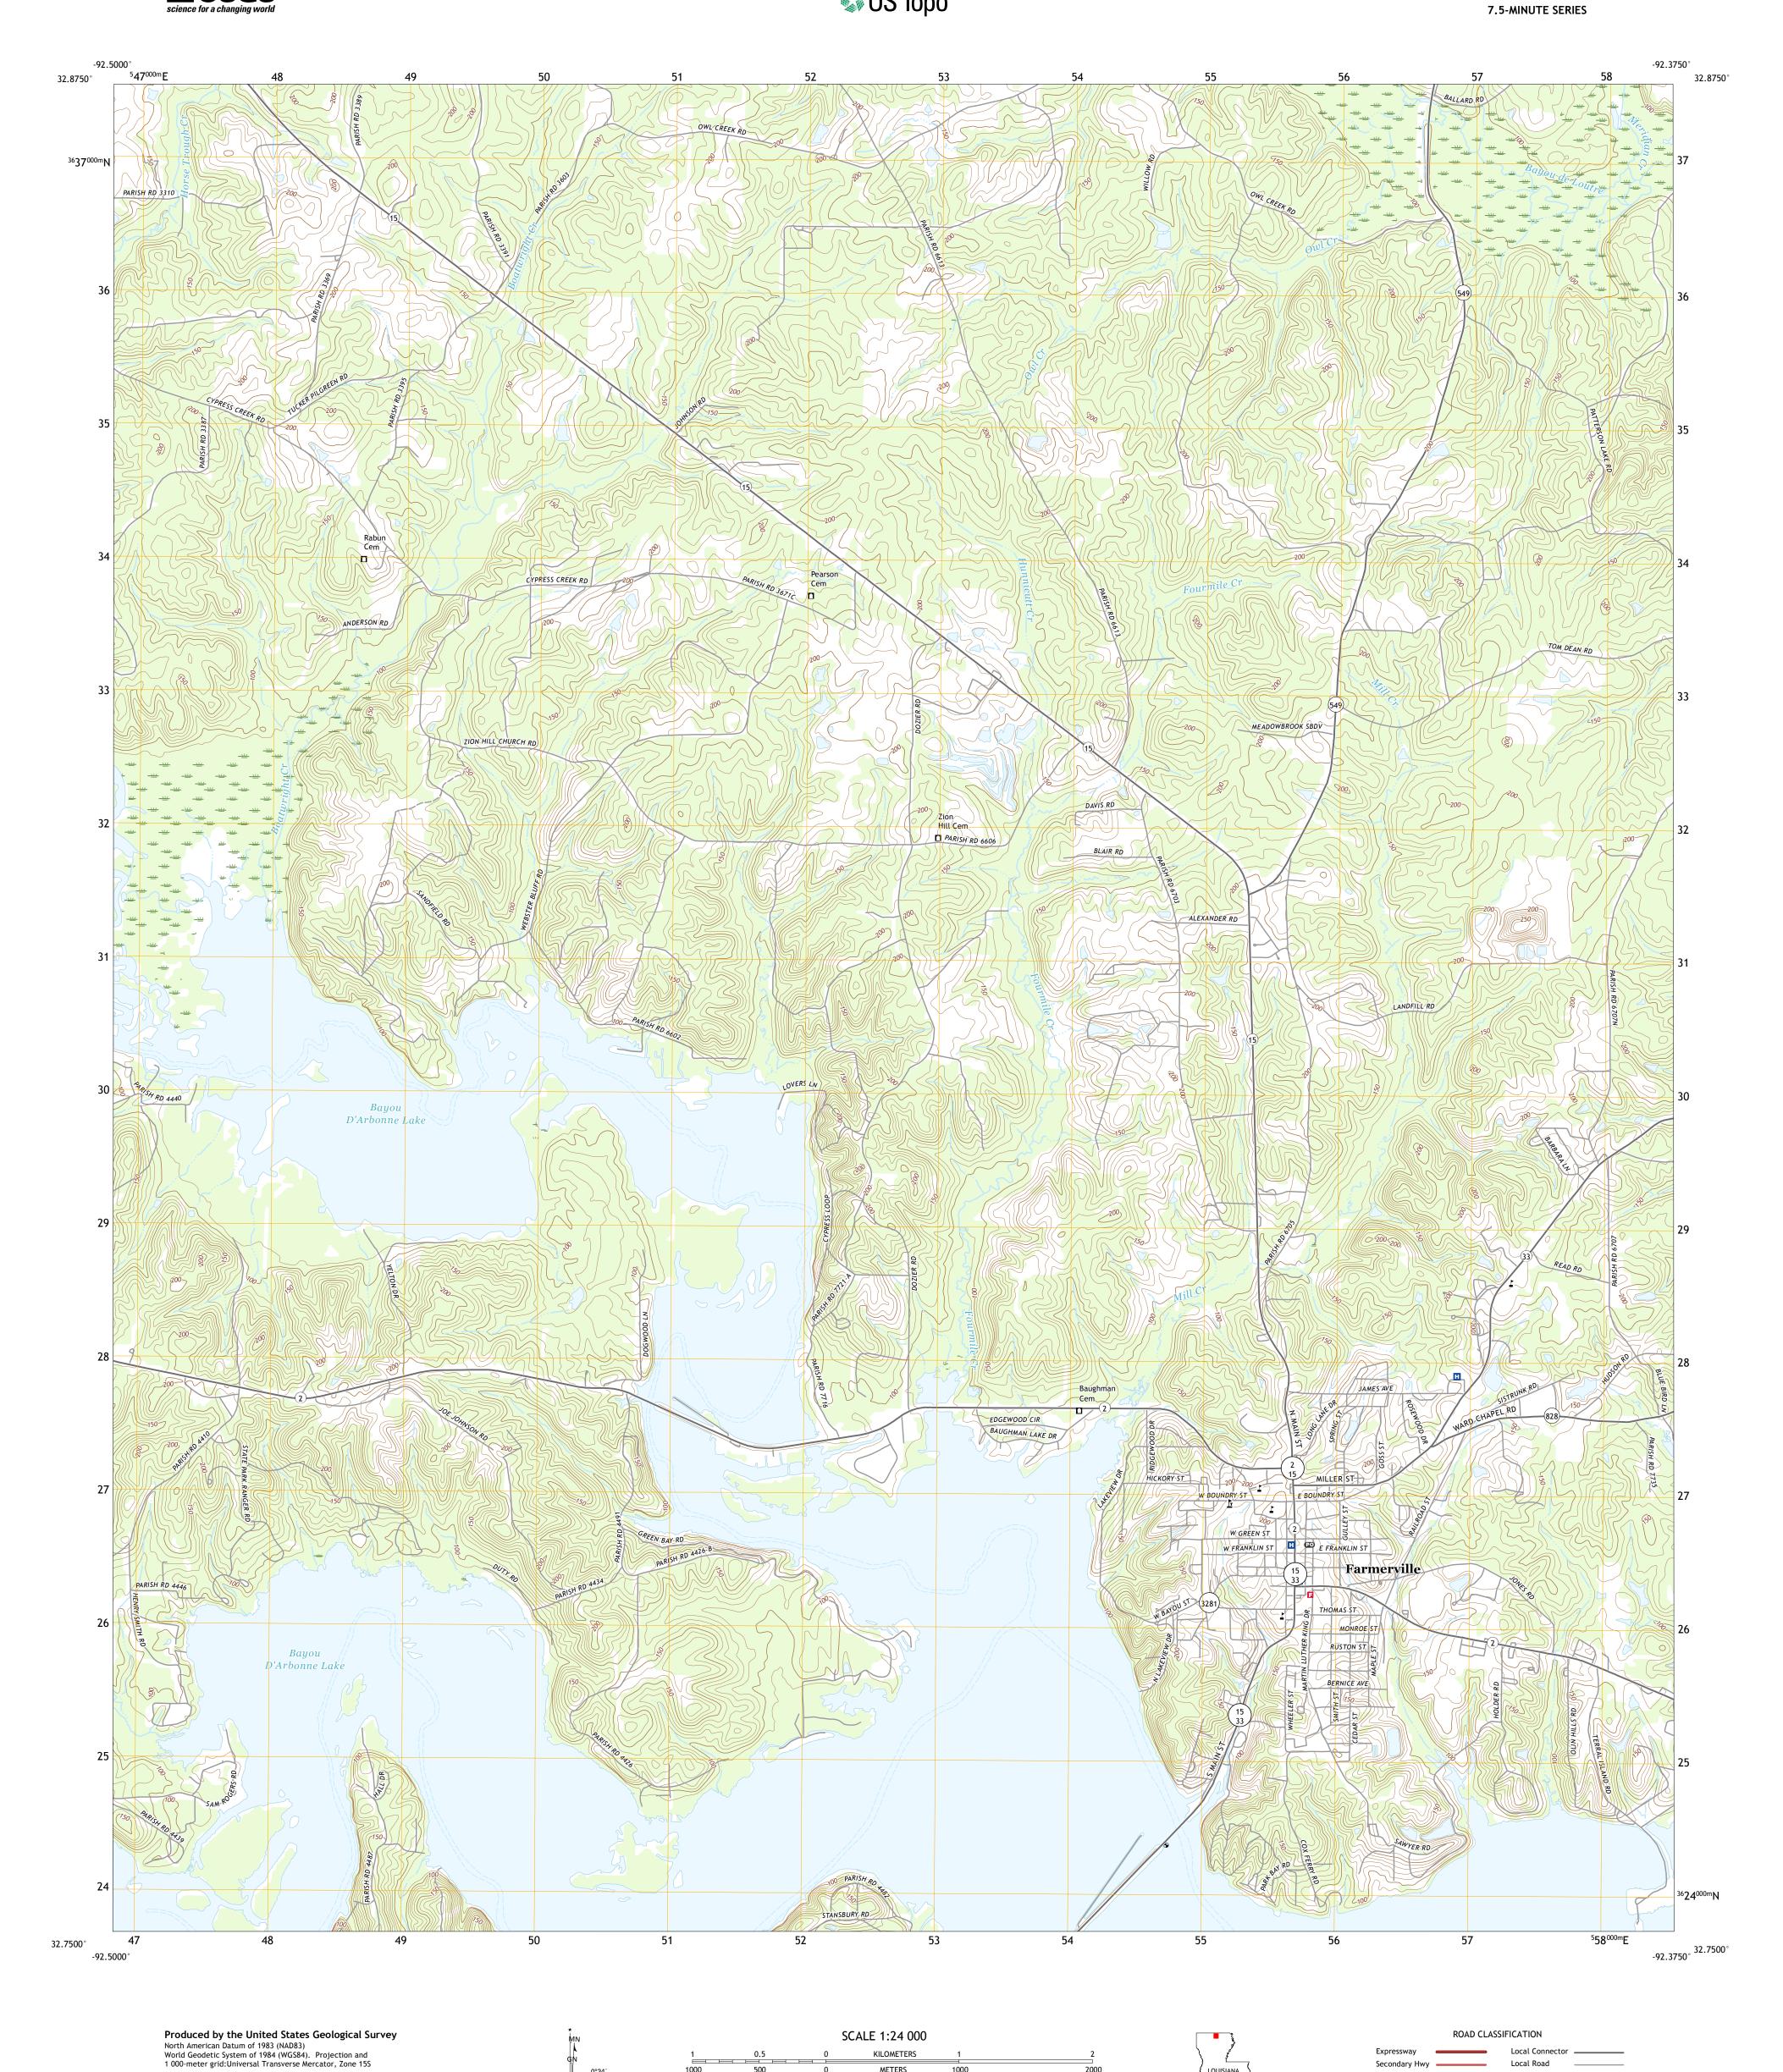

This map is not a legal document. Boundaries may be generalized for this map scale. Private lands within government reservations may not be shown. Obtain permission before

entering private lands.

0°18′ 5 MILS

UTM GRID AND 2017 MAGNETIC NORTH DECLINATION AT CENTER OF SHEET

U.S. National Grid 100,000 - m Square ID

WS

Grid Zone Designatio 15S

METERS

MILES

4000 5000

FEET

CONTOUR INTERVAL 10 FEET NORTH AMERICAN VERTICAL DATUM OF 1988

This map was produced to conform with the National Geospatial Program US Topo Product Standard, 2011. A metadata file associated with this product is draft version 0.6.18

Local Road

State Route

4WD

US Route

FARMERVILLE, LA

2018

Secondary Hwy —

Interstate Route

Ramp

QUADRANGLE LOCATION

ADJOINING QUADRANGLES

1 Spearsville 2 Truxno 3 Marion West

4 Shiloh 5 De Loutre

8 Point

6 Cedarton 7 Downsville North