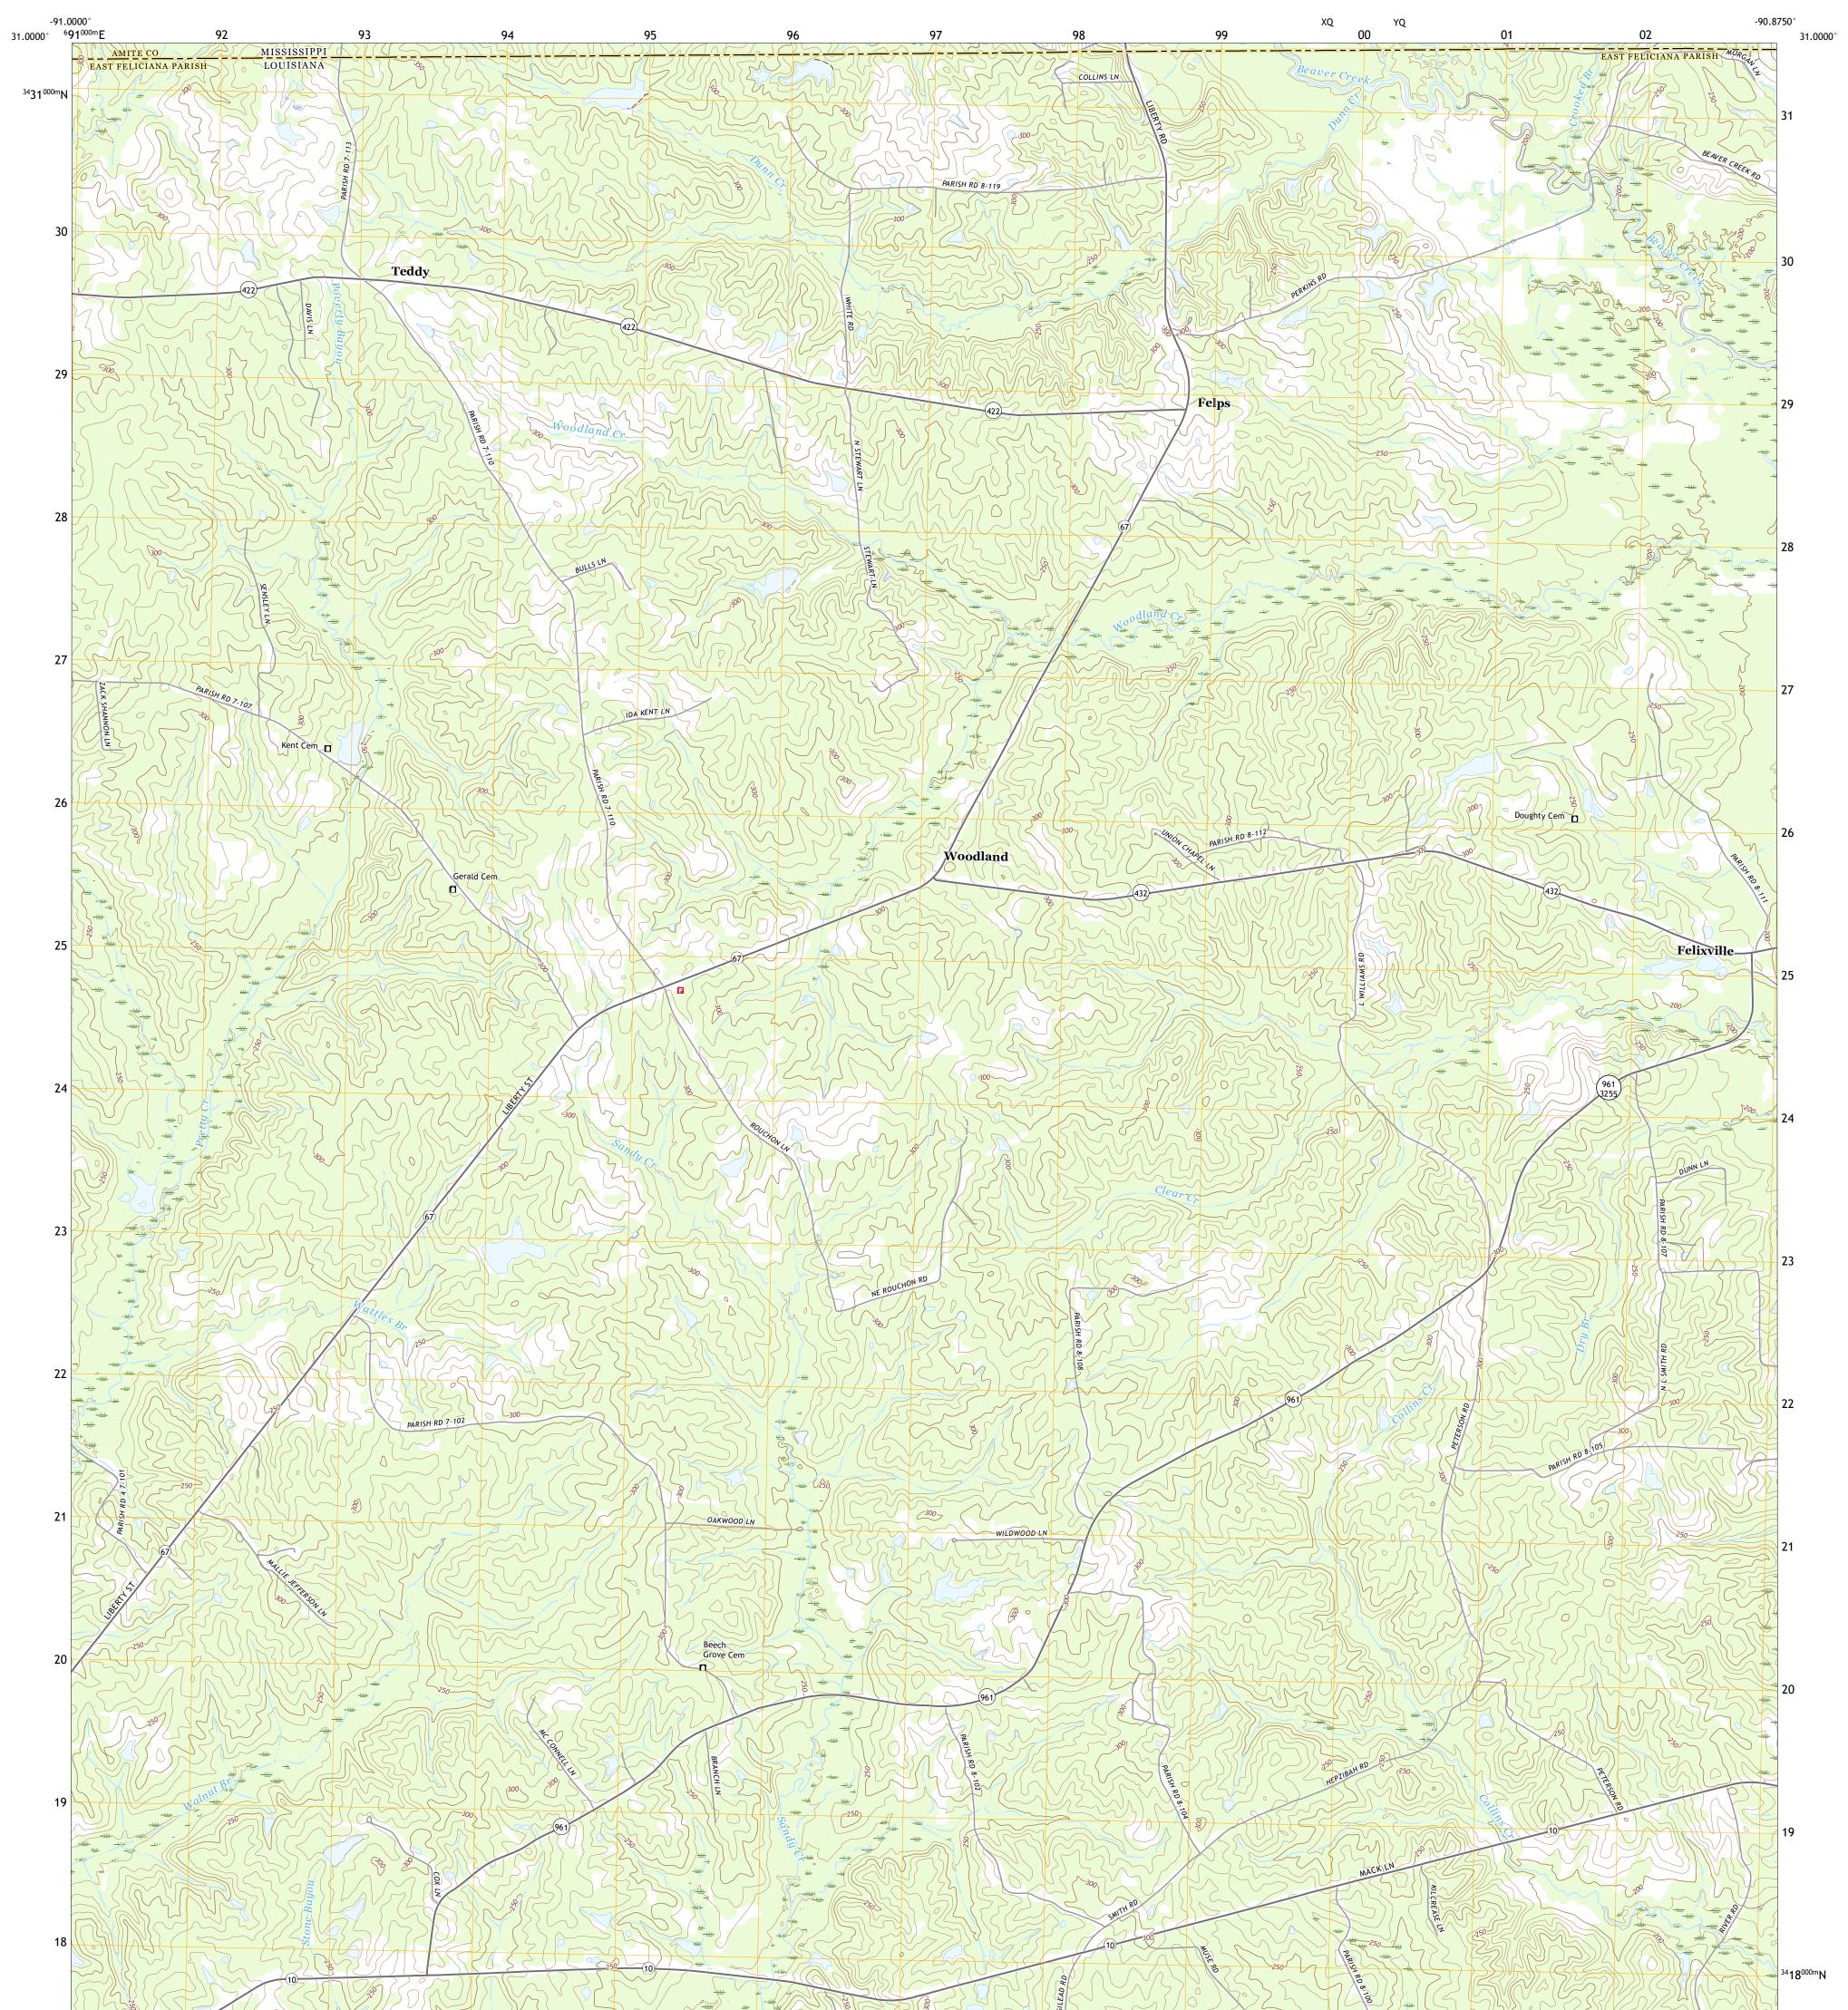

## U.S. DEPARTMENT OF THE INTERIOR U.S. GEOLOGICAL SURVEY

FELPS QUADRANGLE LOUISIANA - MISSISSIPPI 7.5-MINUTE SERIES

**Produced by the United States Geological Survey** North American Datum of 1983 (NAD83) World Geodetic System of 1984 (WGS84). Projection and 1 000-meter grid:Universal Transverse Mercator, Zone 15R This map is not a legal document. Boundaries may be generalized for this map scale. Private lands within government reservations may not be shown. Obtain permission before entering private lands.

Imagery......NAIP, August 2016 - July 2019 Roads......ONIS, 1980 - 2016 Names......GNIS, 1980 - 2016 Hydrography......GNIS, 1980 - 2016 Hydrography Dataset, 2004 - 2020 Contours.....National Hydrography Dataset, 2004 - 2020 Contours.....National Elevation Dataset, 2019 Boundaries......Multiple sources; see metadata file 2018 - 2019 Public Land Survey System.......BLM, 2017 - 2019 Wetlands.....FWS National Wetlands Inventory 1974 - 1976