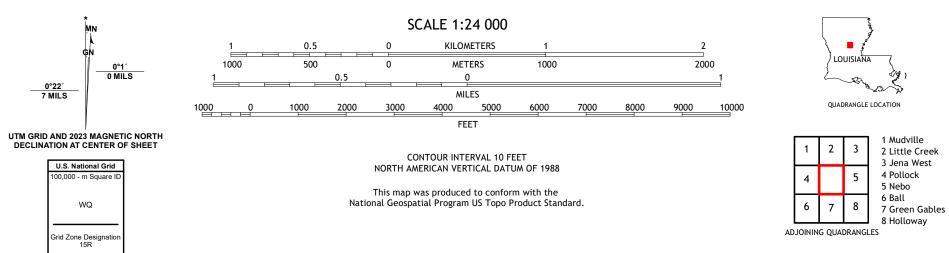

## U.S. DEPARTMENT OF THE INTERIOR U.S. GEOLOGICAL SURVEY

TONEST SERVICE ULSS BULLSS BULLSS BULLSS FISHVILLE QUADRANGLE LOUISIANA 7.5-MINUTE SERIES

Produced by the United States Geological Survey North American Datum of 1983 (NAD83) World Geodetic System of 1984 (WGS84). Projection and 1 000-meter grid:Universal Transverse Mercator, Zone 15R This map is not a legal document. Boundaries may be generalized for this map scale. Private lands within government reservations may not be shown. Obtain permission before entering private lands.