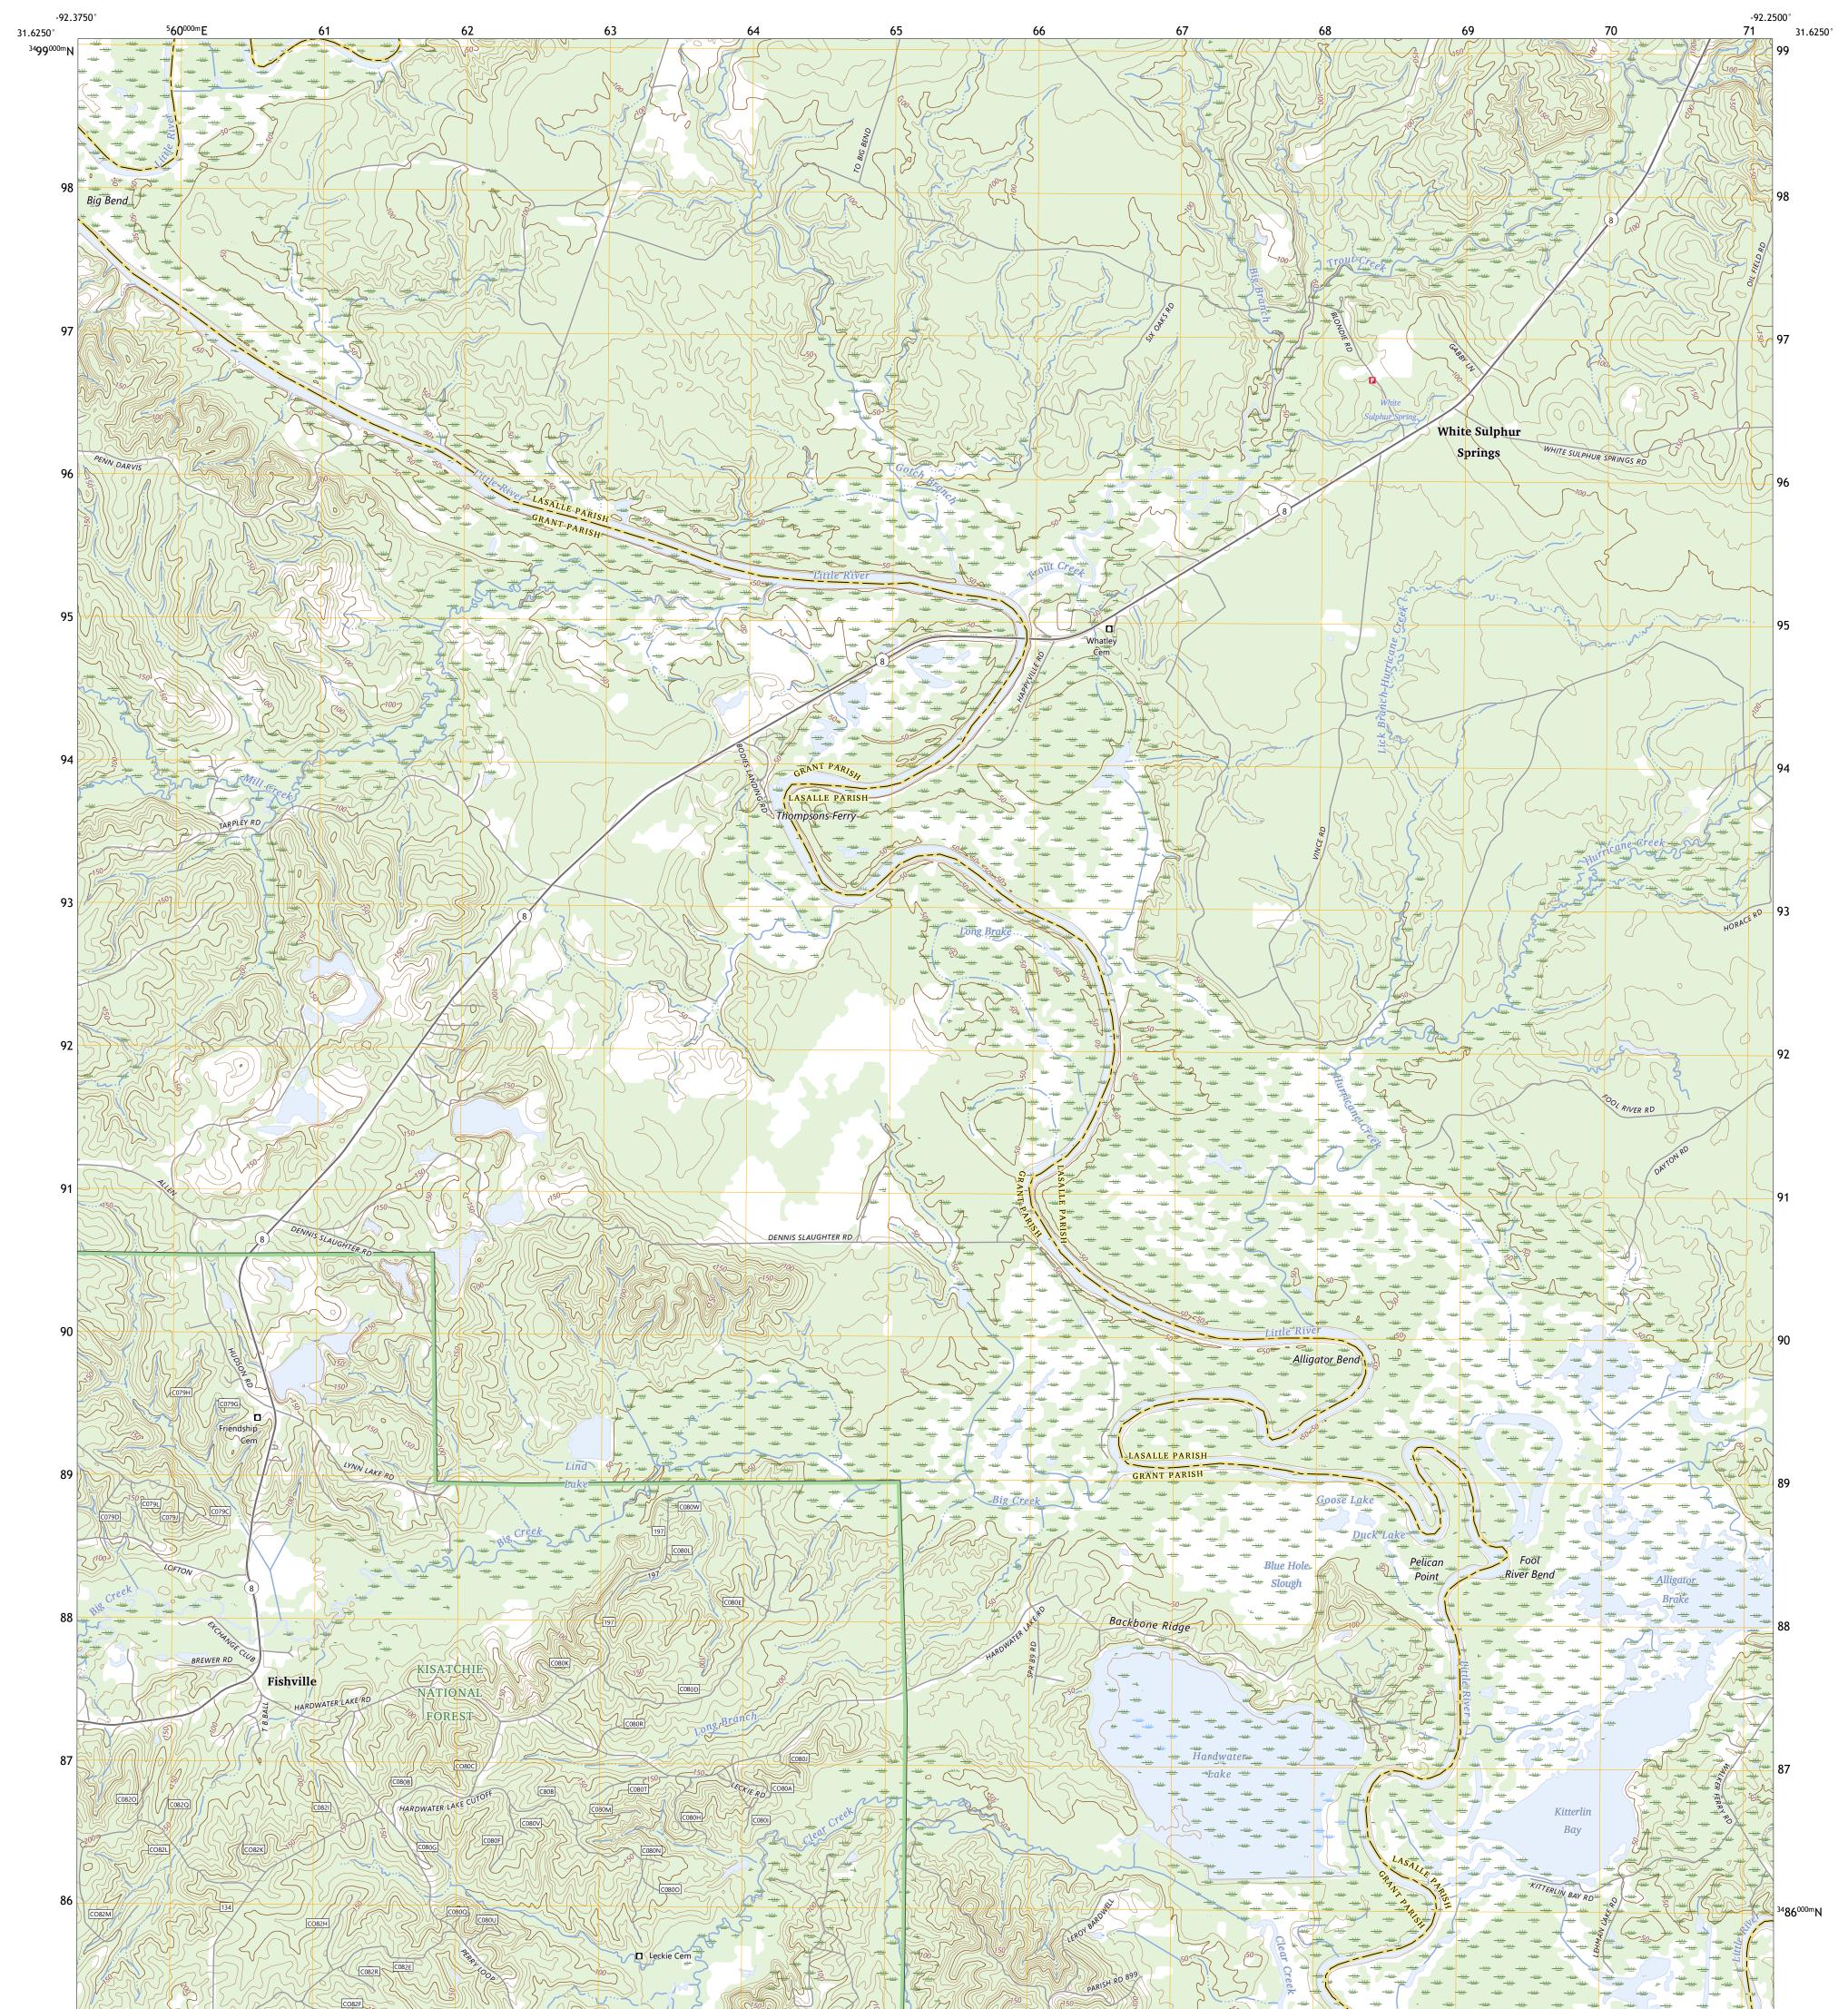

## U.S. DEPARTMENT OF THE INTERIOR U.S. GEOLOGICAL SURVEY

TONEST SERVICE ULSS BULLSS BULLSS BULLSS FISHVILLE QUADRANGLE LOUISIANA 7.5-MINUTE SERIES

Produced by the United States Geological Survey North American Datum of 1983 (NAD83) World Geodetic System of 1984 (WGS84). Projection and 1 000-meter grid:Universal Transverse Mercator, Zone 15R This map is not a legal document. Boundaries may be generalized for this map scale. Private lands within government reservations may not be shown. Obtain permission before entering private lands.

Imagery......NAIP, July 2019 - July 2019 Roads.....U.S. Census Bureau, 2015 - 2017 Roads within US Forest Service Lands.......FSTopo Data with limited Forest Service updates, 2013 - 2017 Names......GNIS, 1980 - 2022 Hydrography......National Hydrography Dataset, 2002 - 2018 Contours.....Multiple sources; see metadata file 2017 - 2022 Public Land Survey System......BLM, 2019 Wetlands.....FWS National Wetlands Inventory 1974

Check with local Forest Service unit for current travel conditions and restrictions.

2024