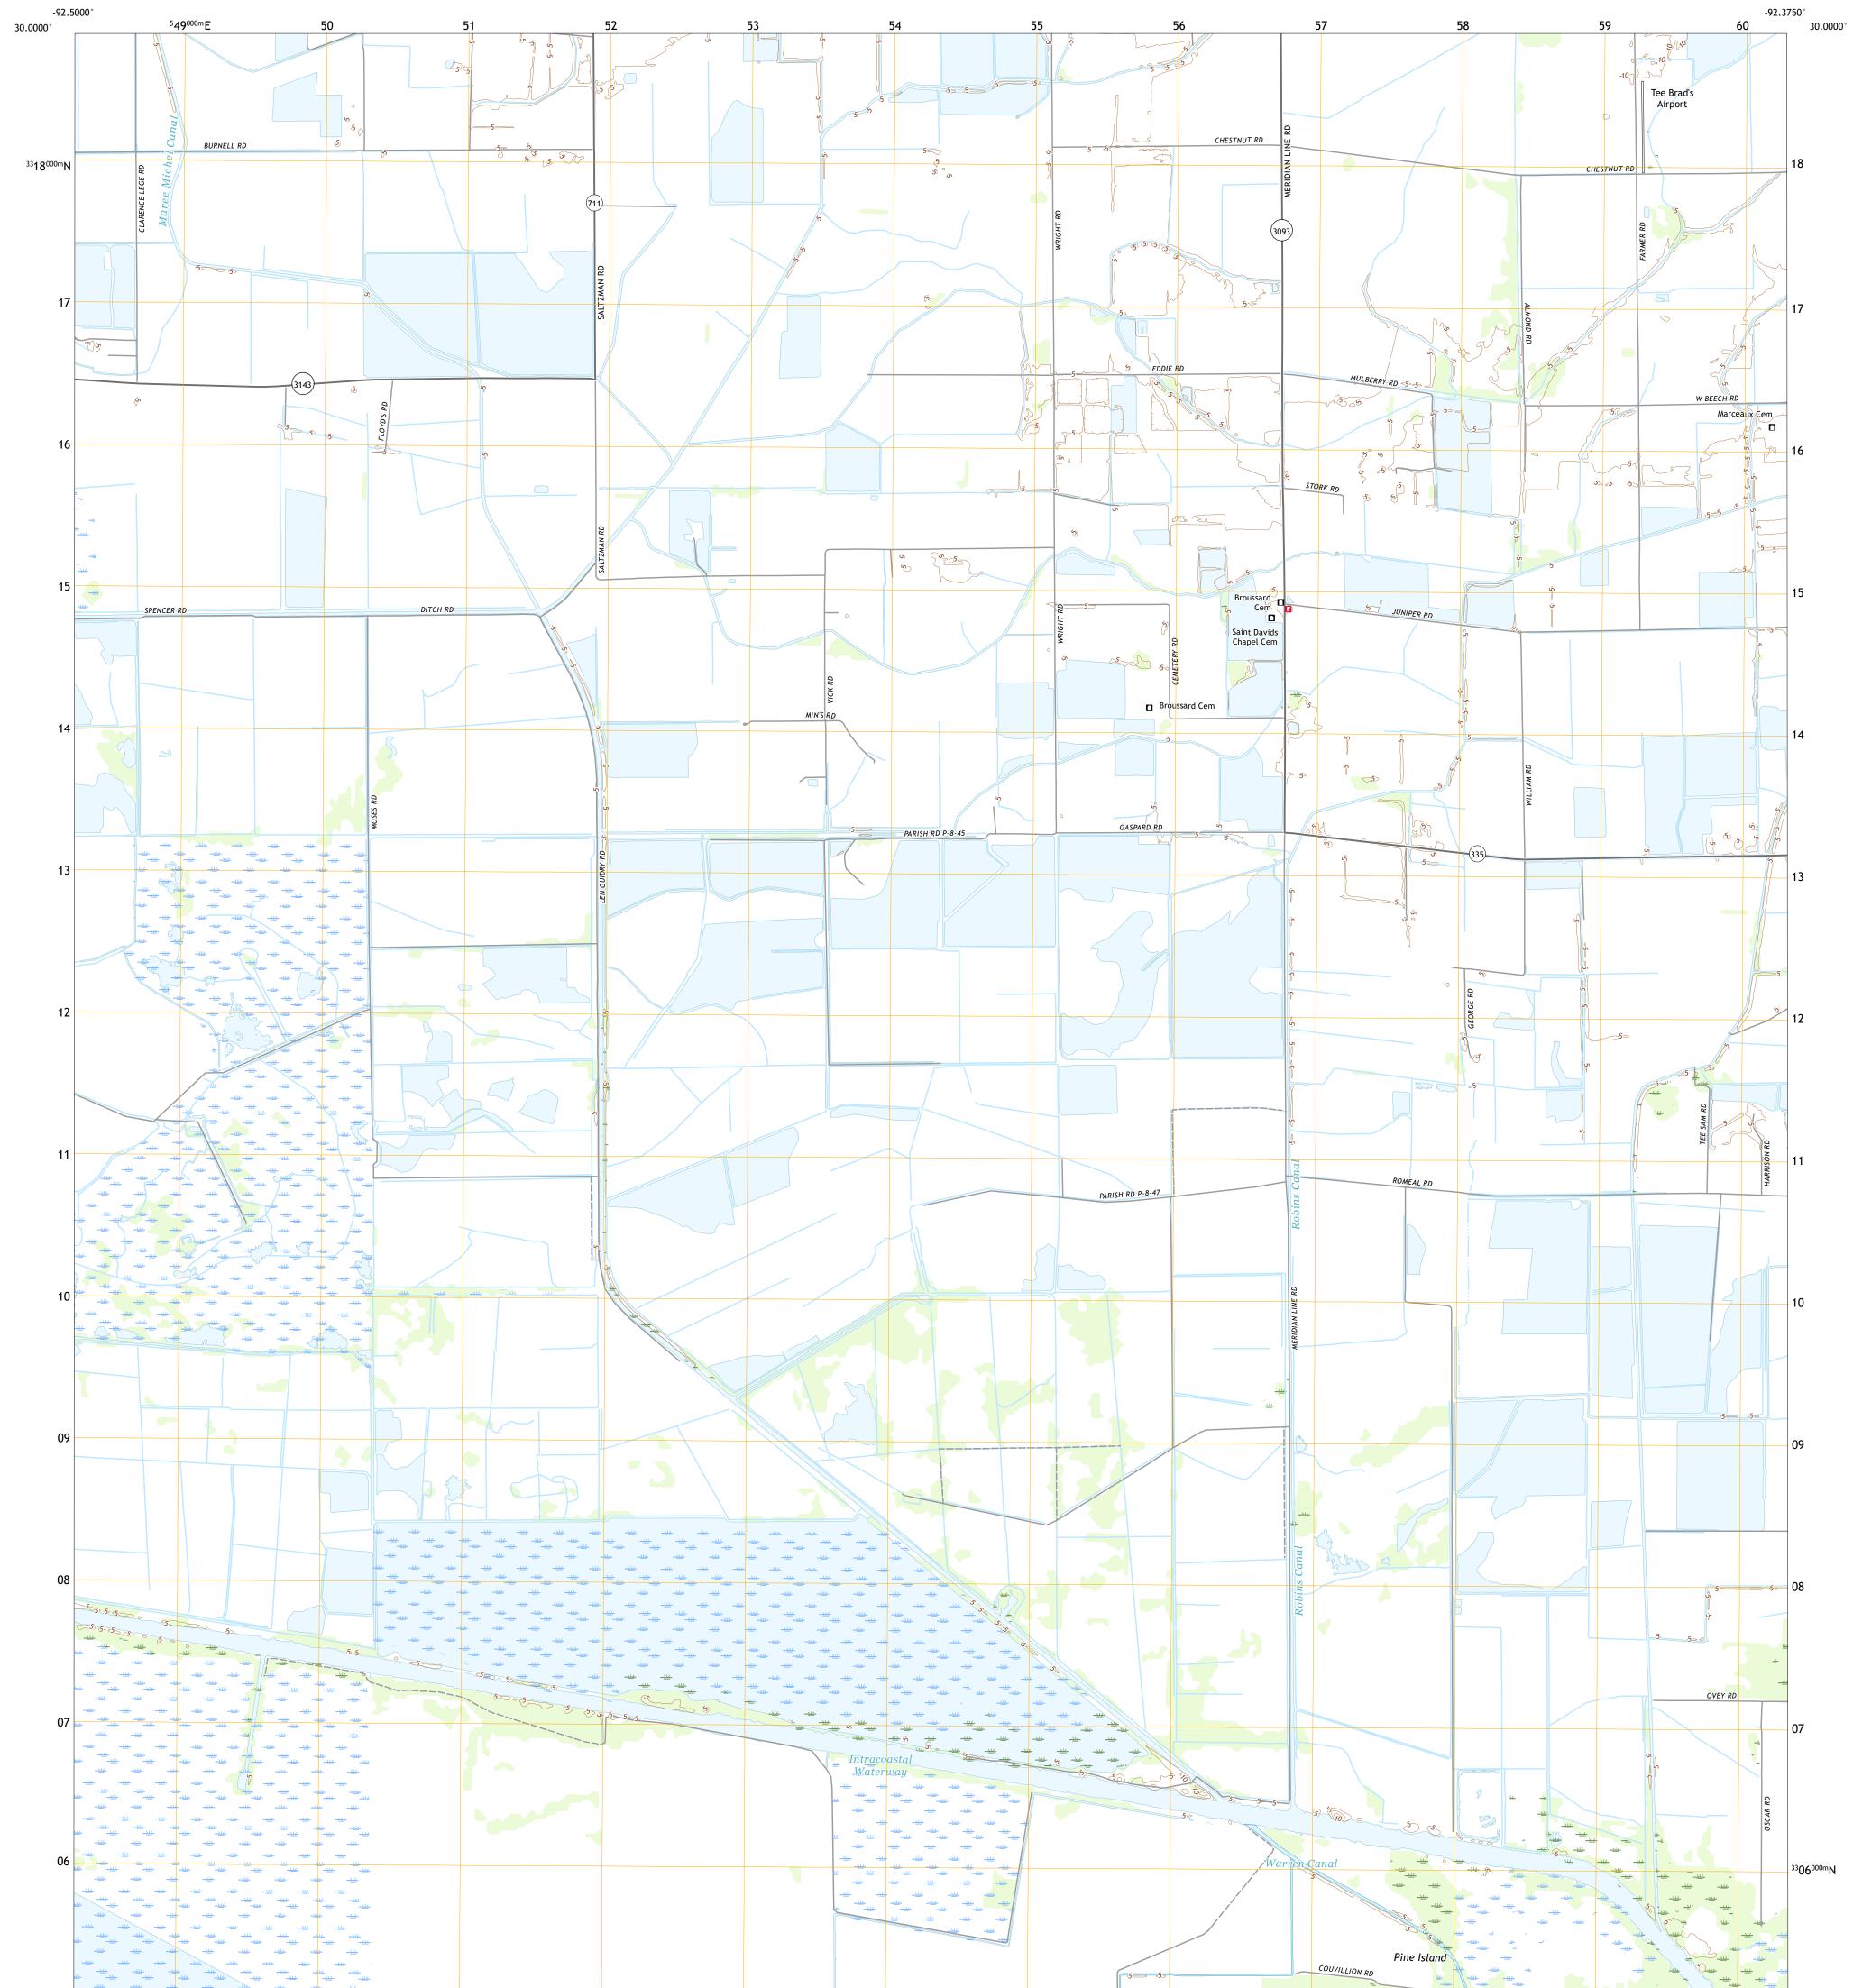

FORKED ISLAND NW QUADRANGLE LOUISIANA - VERMILION PARISH 7.5-MINUTE SERIES

Produced by the United States Geological Survey North American Datum of 1983 (NAD83) World Geodetic System of 1984 (WGS84). Projection and 1 000-meter grid:Universal Transverse Mercator, Zone 15R This map is not a legal document. Boundaries may be generalized for this map scale. Private lands within government reservations may not be shown. Obtain permission before entering private lands.

Imagery......NAIP,July2019Roads......ONIS, 1980 - 2017Names.......GNIS, 1980 - 2019Hydrography......National Hydrography Dataset, 2006 - 2019Contours.....National Hydrography Dataset, 2020Boundaries.....Multiple sources; see metadata file 2018 - 2019Public Land Survey System......BLM, 2019Wetlands......FWS National Wetlands Inventory 1988

## NSN. 7 6 4 3 0 1 6 3 6 8 9 3 1 NGA REF NO. USGSX24 K 1 5 8 1 8