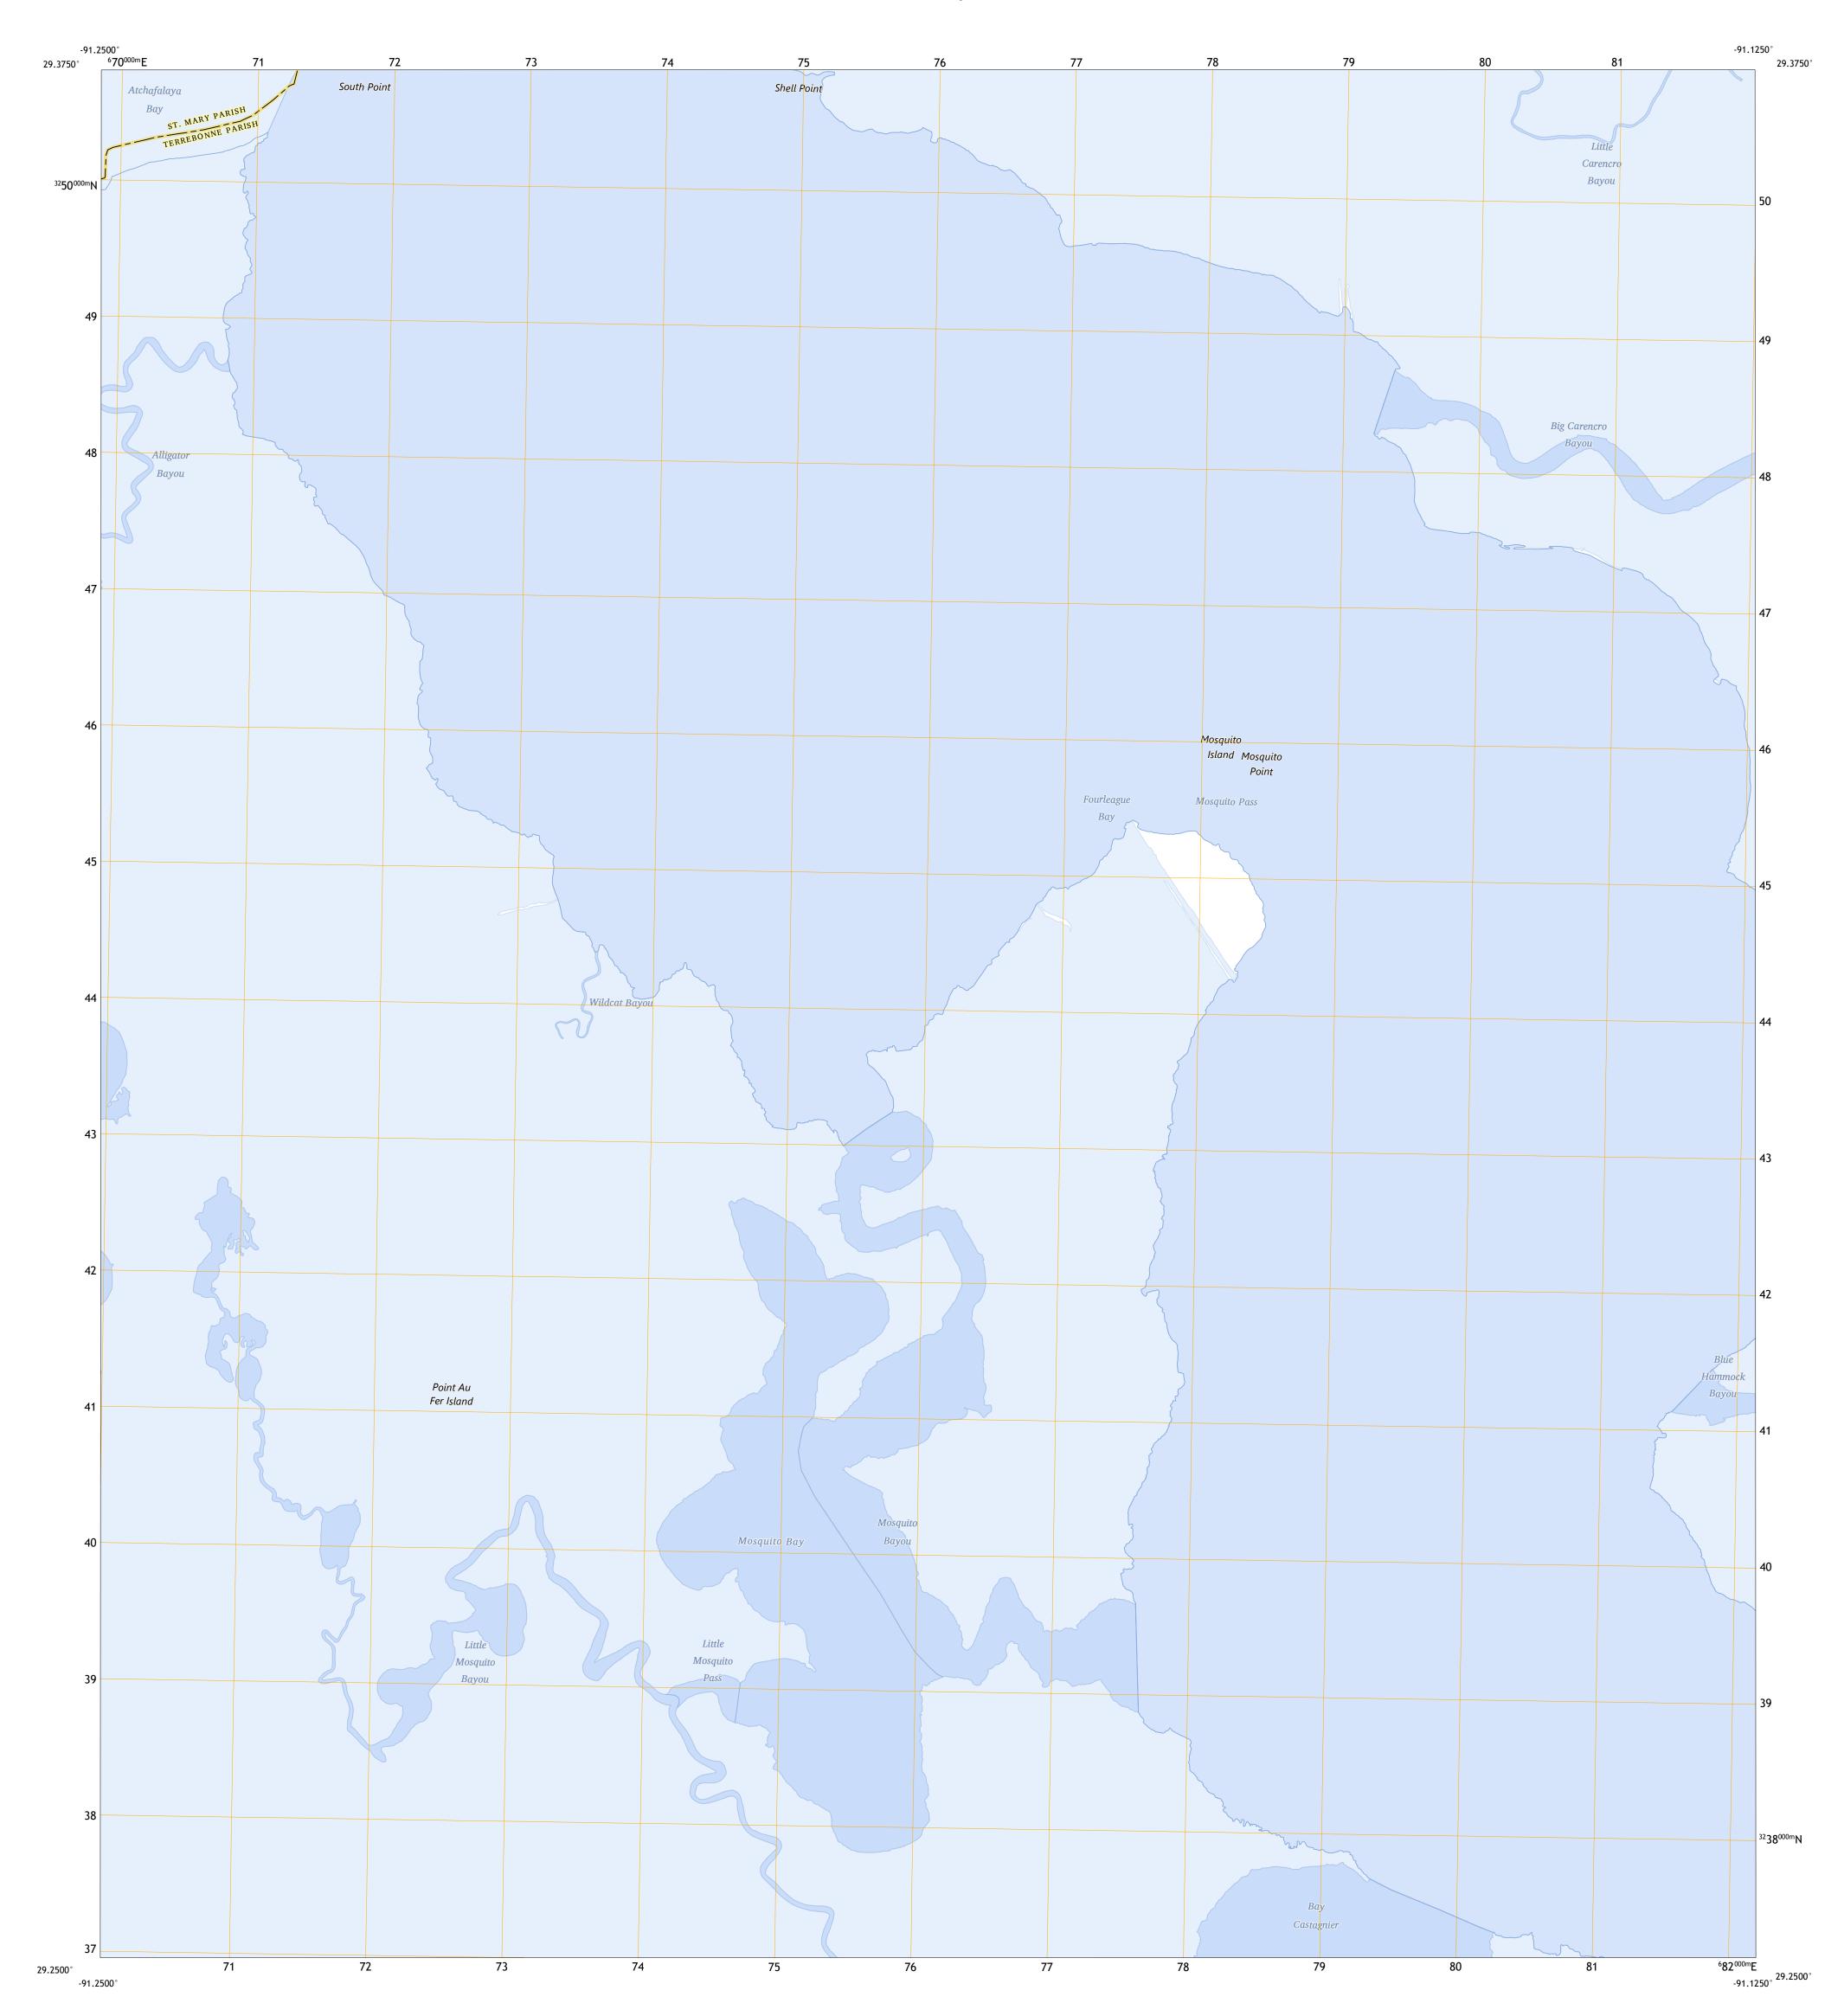

Produced by the United States Geological Survey North American Datum of 1983 (NAD83) World Geodetic System of 1984 (WGS84). Projection and 1 000-meter grid:Universal Transverse Mercator, Zone 15R This map is not a legal document. Boundaries may be generalized for this map scale. Private lands within government reservations may not be shown. Obtain permission before entering private lands. Imagery..... Roads..... Names..... National Hydrography Dataset, 2012 - 2023
Contours......National Elevation Dataset, Not Available
Boundaries......Multiple sources; see metadata file 2021 - 2022
Public Land Survey System.......BLM, 2019
Wetlands.....FWS National Wetlands Inventory Not Available