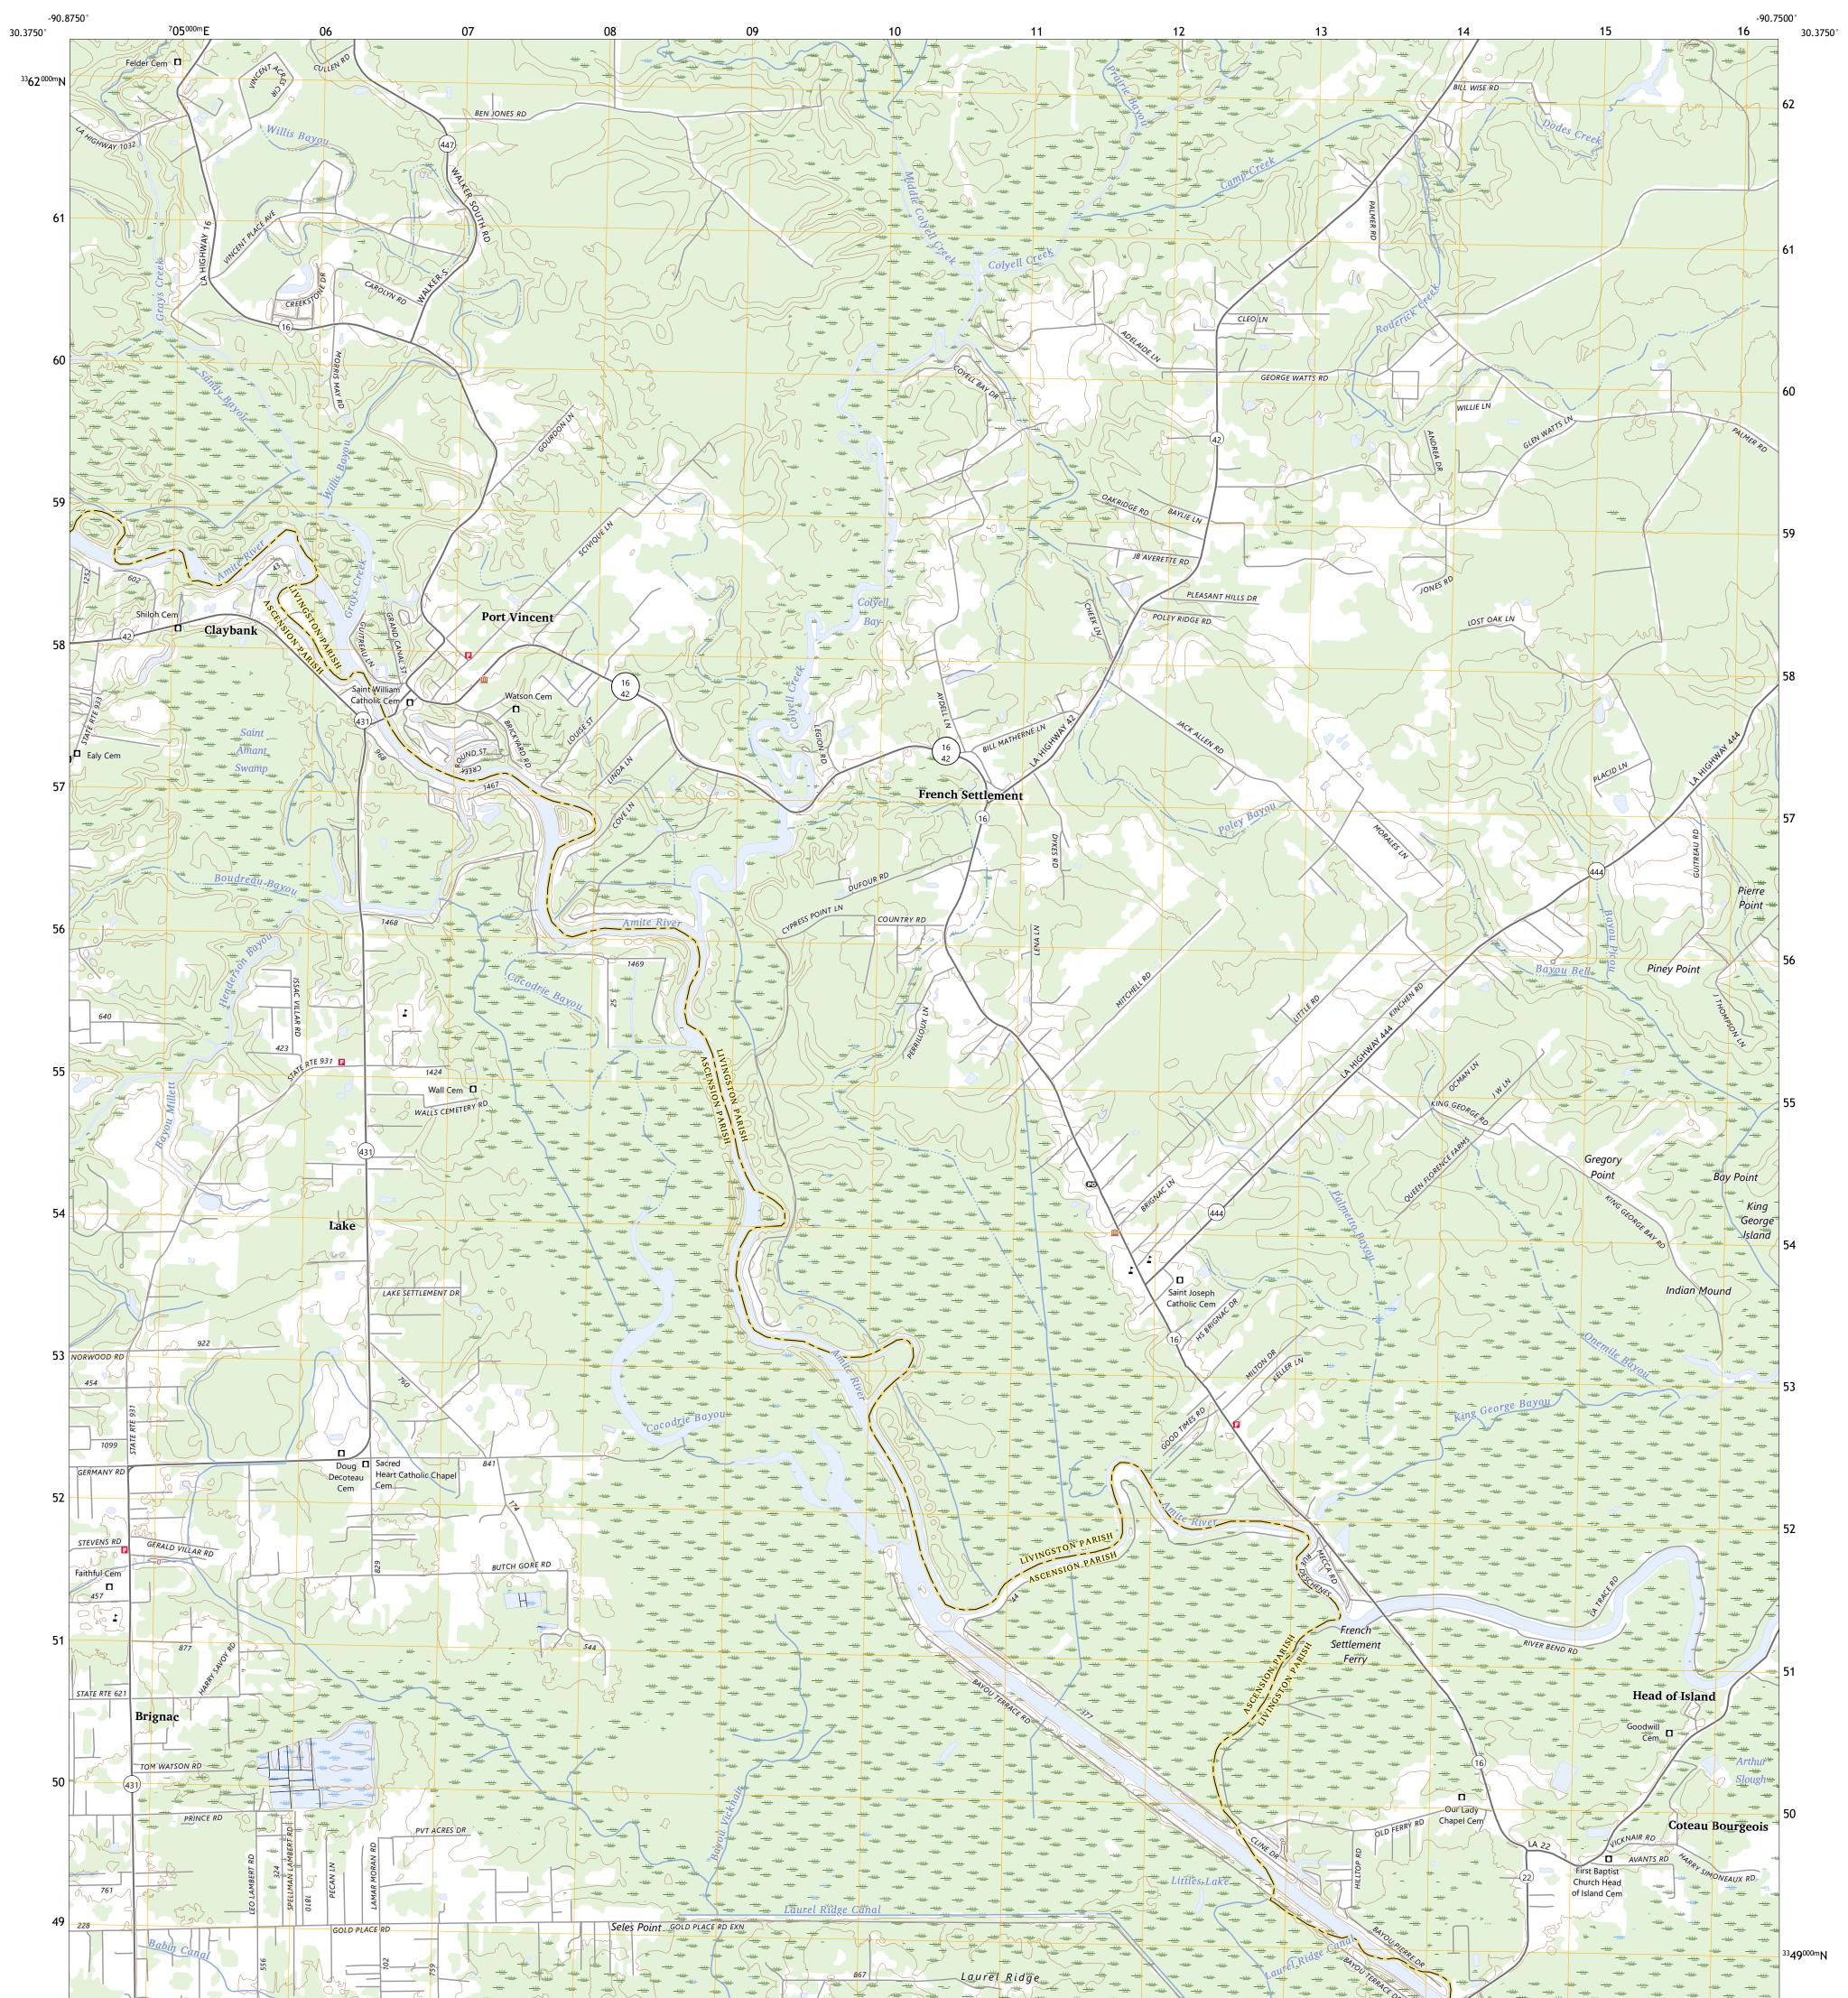

## U.S. DEPARTMENT OF THE INTERIOR U.S. GEOLOGICAL SURVEY

FRENCH SETTLEMENT QUADRANGLE LOUISIANA 7.5-MINUTE SERIES

Produced by the United States Geological Survey North American Datum of 1983 (NAD83) World Geodetic System of 1984 (WGS84). Projection and 1 000-meter grid:Universal Transverse Mercator, Zone 15R This map is not a legal document. Boundaries may be generalized for this map scale. Private lands within government reservations may not be shown. Obtain permission before entering private lands.

ImageryNAIP, August 2019 - August 2019RoadsU.S. CensusBureau, 2017NamesGNIS, 1980 - 2023HydrographyNational Hydrography Dataset, 2004 - 2023ContoursNational Elevation Dataset, 2019BoundariesMultiple sources; see metadata file 2021 - 2022Public Land Survey SystemBLM, 2019WetlandsInventory1988

NGA REF NO. U S G S X 2 4 K 16 4 2 7

State Route