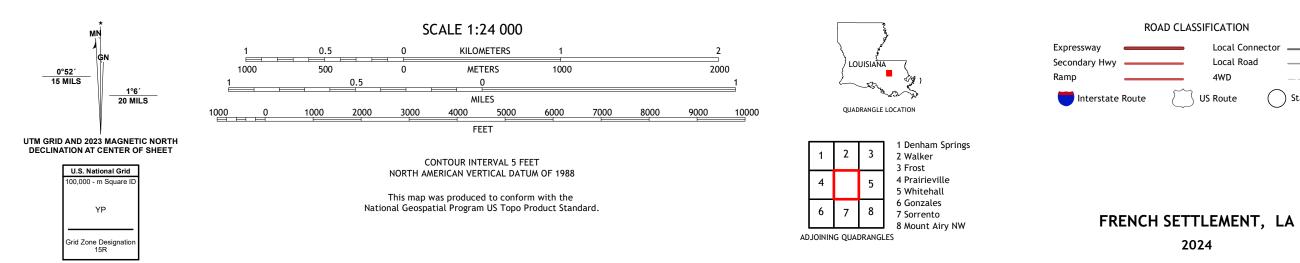

## U.S. DEPARTMENT OF THE INTERIOR U.S. GEOLOGICAL SURVEY

FRENCH SETTLEMENT QUADRANGLE LOUISIANA 7.5-MINUTE SERIES

Produced by the United States Geological Survey North American Datum of 1983 (NAD83) World Geodetic System of 1984 (WGS84). Projection and 1 000-meter grid:Universal Transverse Mercator, Zone 15R This map is not a legal document. Boundaries may be generalized for this map scale. Private lands within government reservations may not be shown. Obtain permission before entering private lands.

ImageryNAIP, August 2019 - August 2019RoadsU.S. CensusBureau, 2017NamesGNIS, 1980 - 2023HydrographyNational Hydrography Dataset, 2004 - 2023ContoursNational Elevation Dataset, 2019BoundariesMultiple sources; see metadata file 2021 - 2022Public Land Survey SystemBLM, 2019WetlandsInventory1988

NGA REF NO. U S G S X 2 4 K 16 4 2 7

State Route