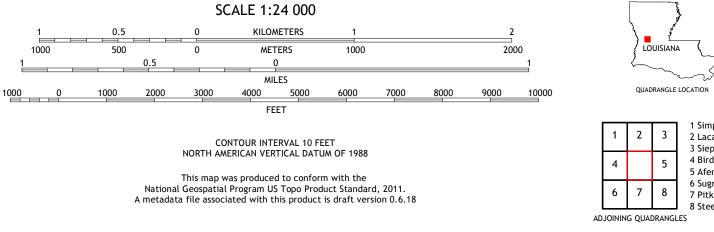

## U.S. DEPARTMENT OF THE INTERIOR U.S. GEOLOGICAL SURVEY

ULSI SINCE

FULLERTON LAKE QUADRANGLE LOUISIANA - VERNON PARISH 7.5-MINUTE SERIES

**Produced by the United States Geological Survey** North American Datum of 1983 (NAD83) World Geodetic System of 1984 (WGS84). Projection and 1 000-meter grid:Universal Transverse Mercator, Zone 15R ΜN 1 ĠΝ 0°59′ 17 MILS 1000 This map is not a legal document. Boundaries may be generalized for this map scale. Private lands within government reservations may not be shown. Obtain permission before 0.5 \_\_\_\_\_0°2′\_\_\_\_ 1 MILS entering private lands. 2000 1000 1000 Imagery......NAIP, July 2015 - October 2015 Roads......U.S. Census Bureau, 2017 Roads within US Forest Service Lands.......FSTopo Data with limited Forest Service updates, 2017 Names......GNIS, 1980 - 2016 Hydrography......GNIS, 1980 - 2016 Hydrography.....National Hydrography Dataset, 2002 - 2018 Contours.....Nultiple sources; see metadata file 2017 Public Land Survey System.......BLM, 2015 Wetlands......FWS National Wetlands Inventory 1974 - 2010 UTM GRID AND 2017 MAGNETIC NORTH DECLINATION AT CENTER OF SHEET U.S. National Grid 100,000 - m Square ID wo