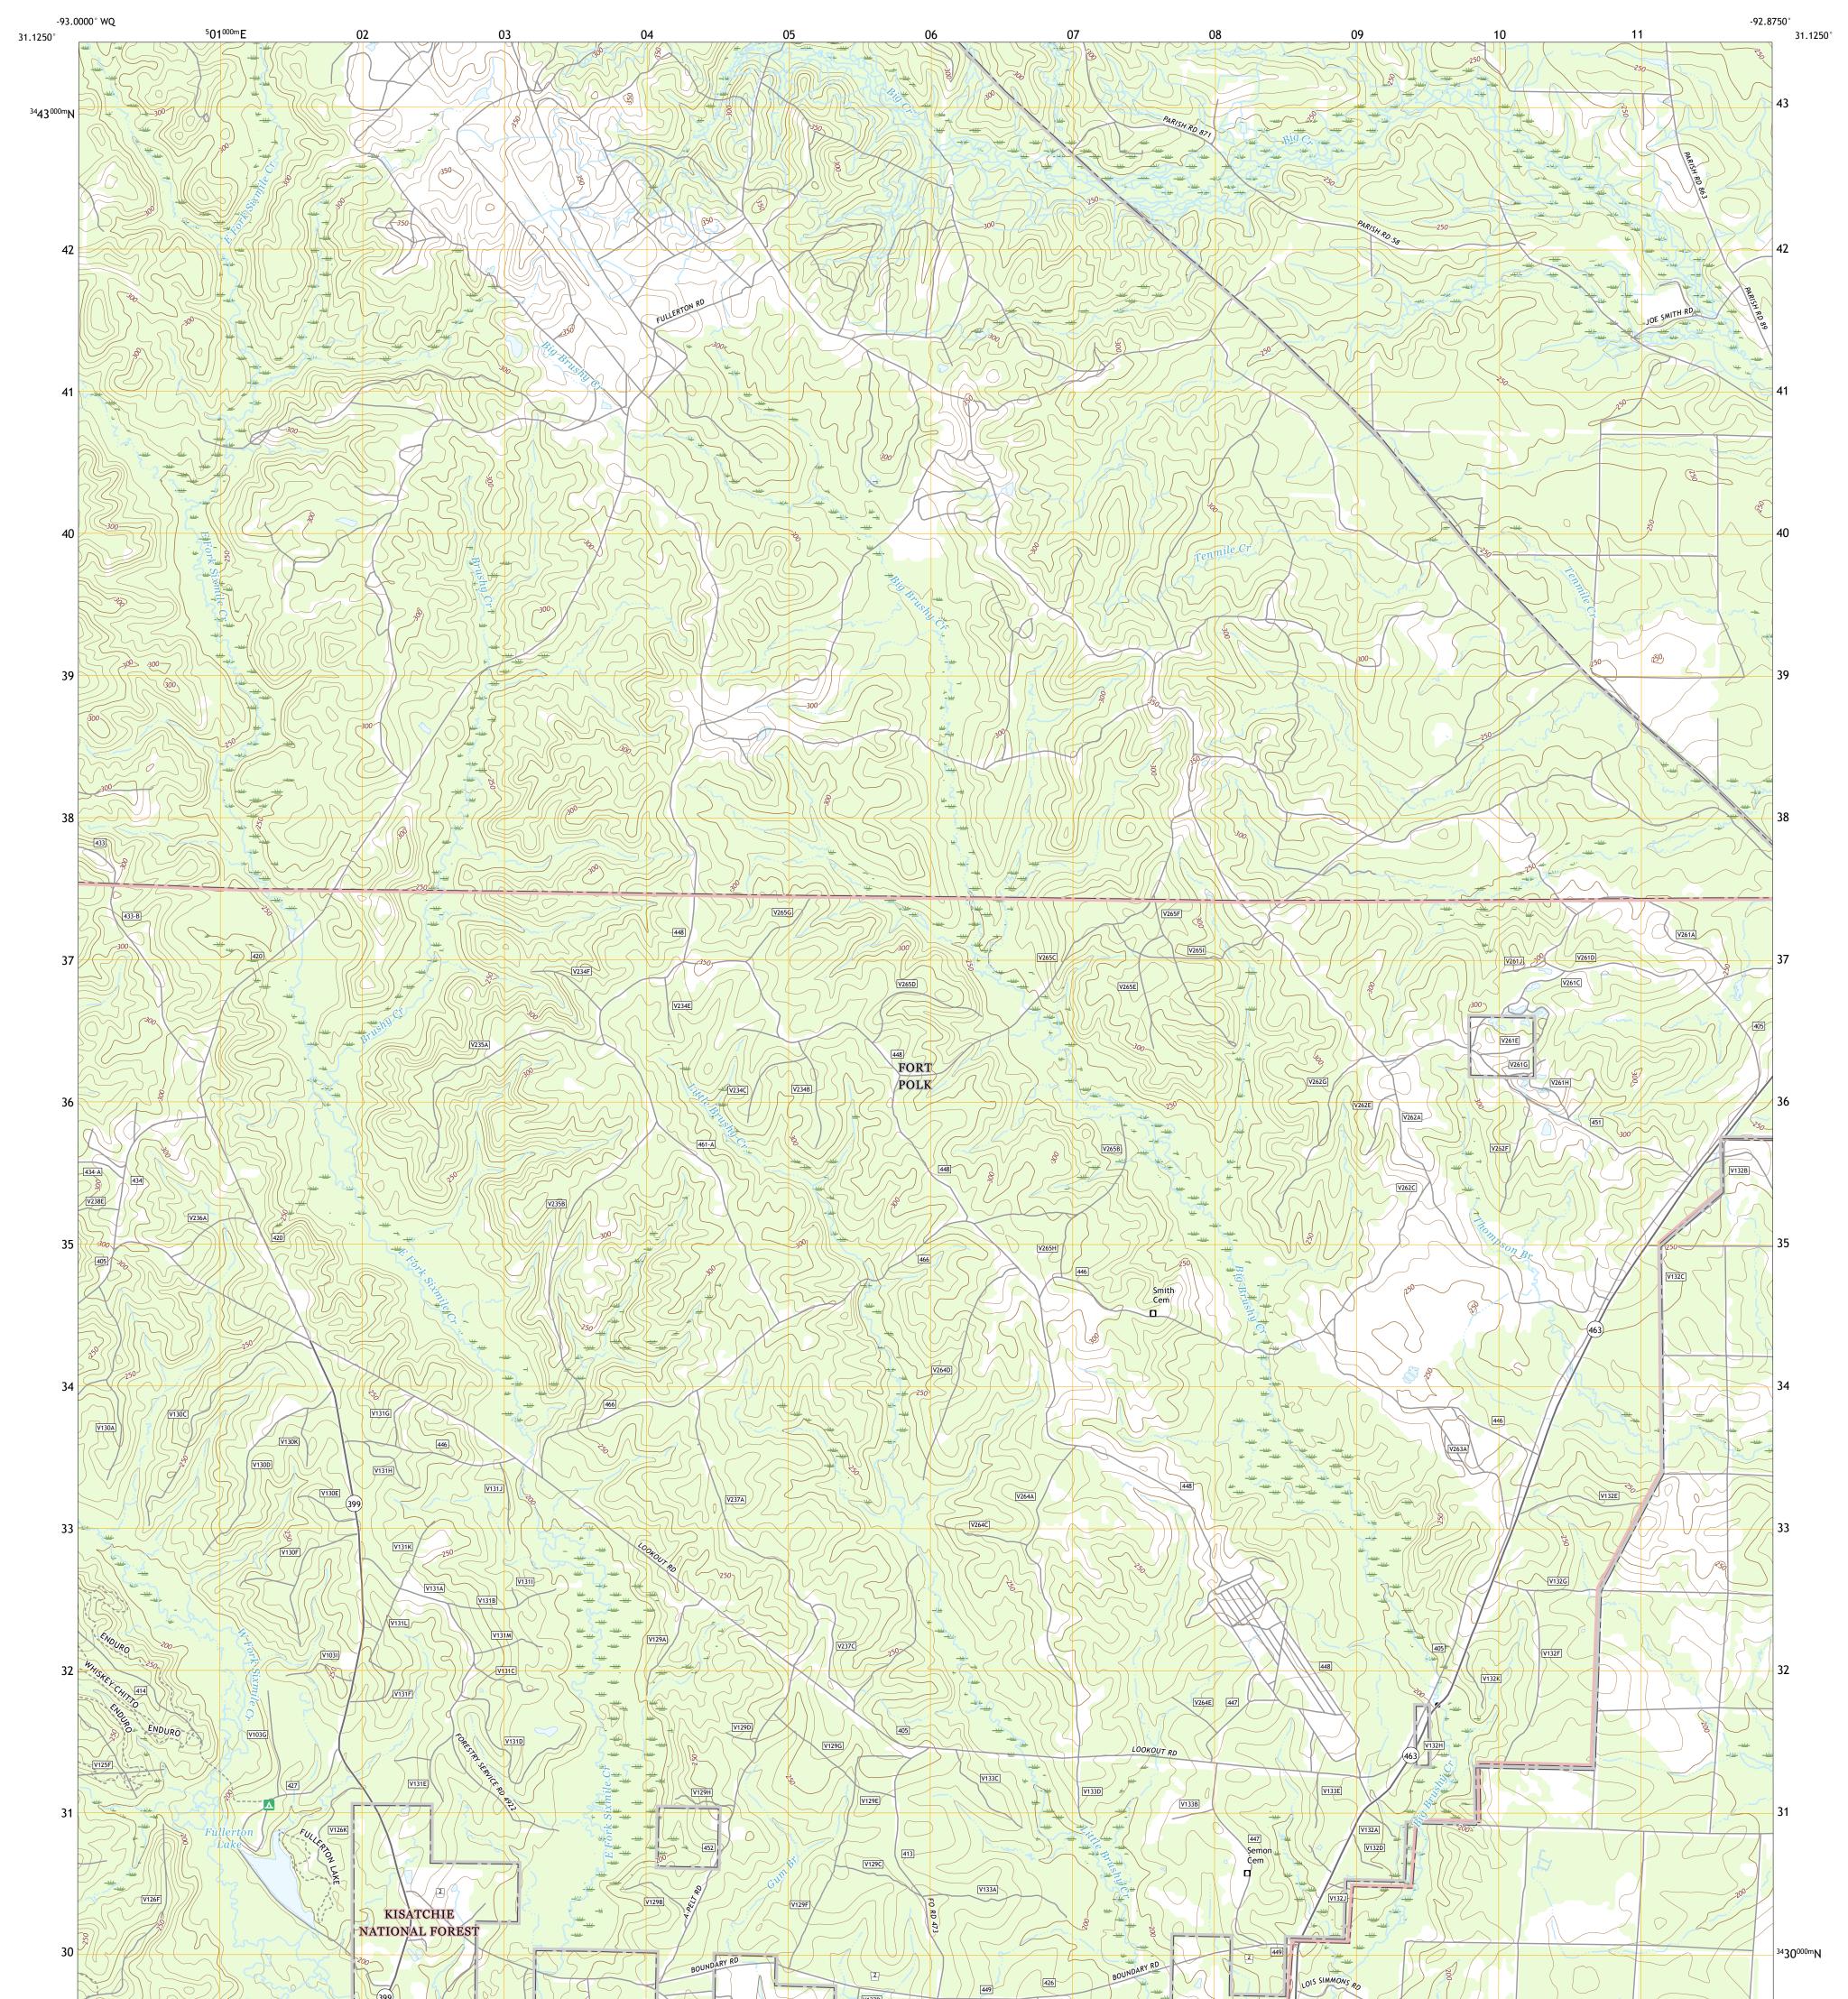

## U.S. DEPARTMENT OF THE INTERIOR U.S. GEOLOGICAL SURVEY

ULSI SINCE

FULLERTON LAKE QUADRANGLE LOUISIANA - VERNON PARISH 7.5-MINUTE SERIES

**Produced by the United States Geological Survey** North American Datum of 1983 (NAD83) World Geodetic System of 1984 (WGS84). Projection and 1 000-meter grid:Universal Transverse Mercator, Zone 15R ΜN 1 ĠΝ 0°59′ 17 MILS 1000 This map is not a legal document. Boundaries may be generalized for this map scale. Private lands within government reservations may not be shown. Obtain permission before 0.5 \_\_\_\_\_0°2′\_\_\_\_ 1 MILS entering private lands. 2000 1000 1000 Imagery......NAIP, July 2015 - October 2015 Roads......U.S. Census Bureau, 2017 Roads within US Forest Service Lands.......FSTopo Data with limited Forest Service updates, 2017 Names......GNIS, 1980 - 2016 Hydrography......GNIS, 1980 - 2016 Hydrography.....National Hydrography Dataset, 2002 - 2018 Contours.....Nultiple sources; see metadata file 2017 Public Land Survey System.......BLM, 2015 Wetlands......FWS National Wetlands Inventory 1974 - 2010 UTM GRID AND 2017 MAGNETIC NORTH DECLINATION AT CENTER OF SHEET U.S. National Grid 100,000 - m Square ID wo