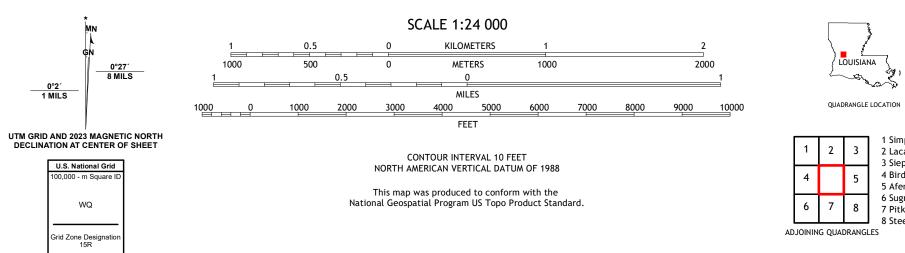

Check with local Forest Service unit for current travel conditions and restrictions.

1 Simpson South

2 Lacamp

5 Afeman

6 Sugrue 7 Pitkin

3 Sieper 4 Birds Creek

8 Steep Gully

2024