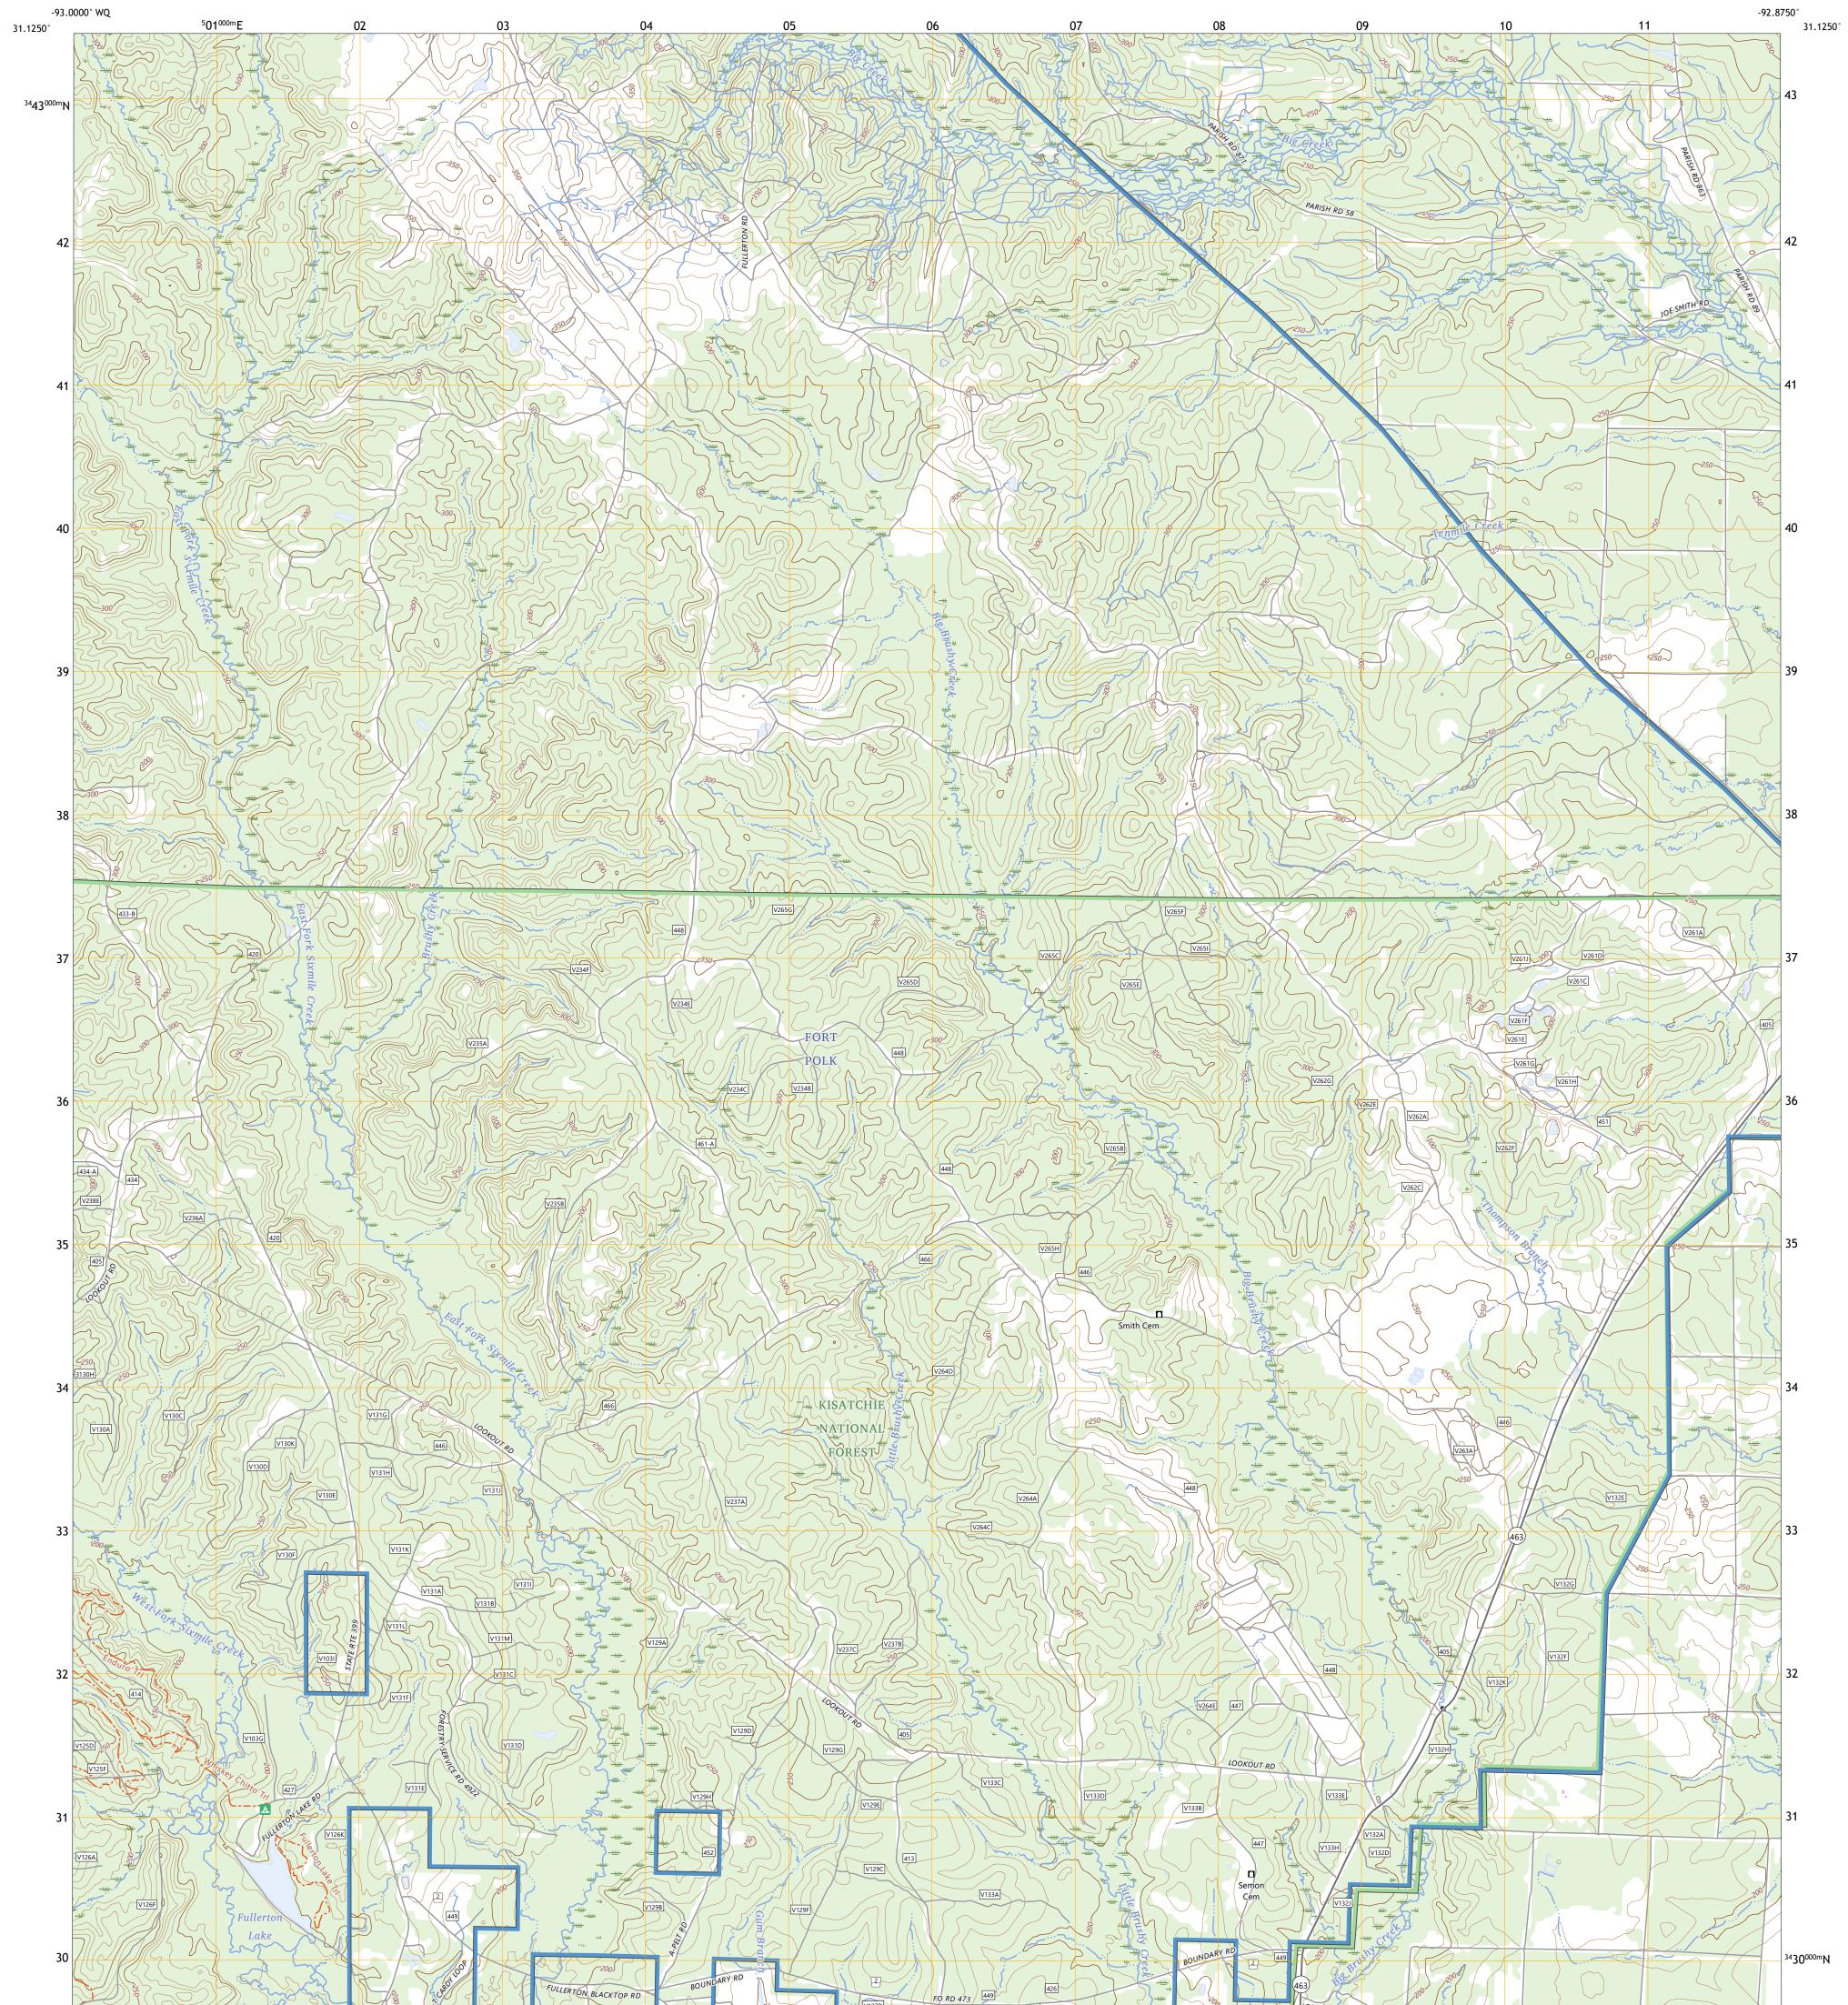

## U.S. DEPARTMENT OF THE INTERIOR U.S. GEOLOGICAL SURVEY

USSI STRATE

FULLERTON LAKE QUADRANGLE LOUISIANA - VERNON PARISH 7.5-MINUTE SERIES

Produced by the United States Geological Survey North American Datum of 1983 (NAD83) World Geodetic System of 1984 (WGS84). Projection and 1 000-meter grid:Universal Transverse Mercator, Zone 15R This map is not a legal document. Boundaries may be generalized for this map scale. Private lands within government reservations may not be shown. Obtain permission before entering private lands.