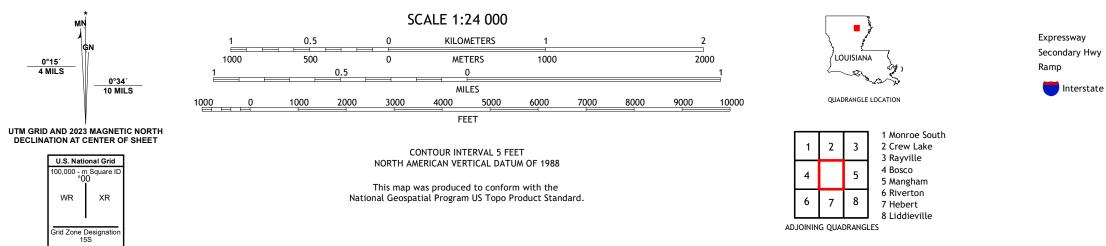

 Expressway
 Local Connector

 Secondary Hwy
 Local Road

 Ramp
 4WD

 Interstate Route
 US Route
 State Route

GILLEYVILLE, LA

2024