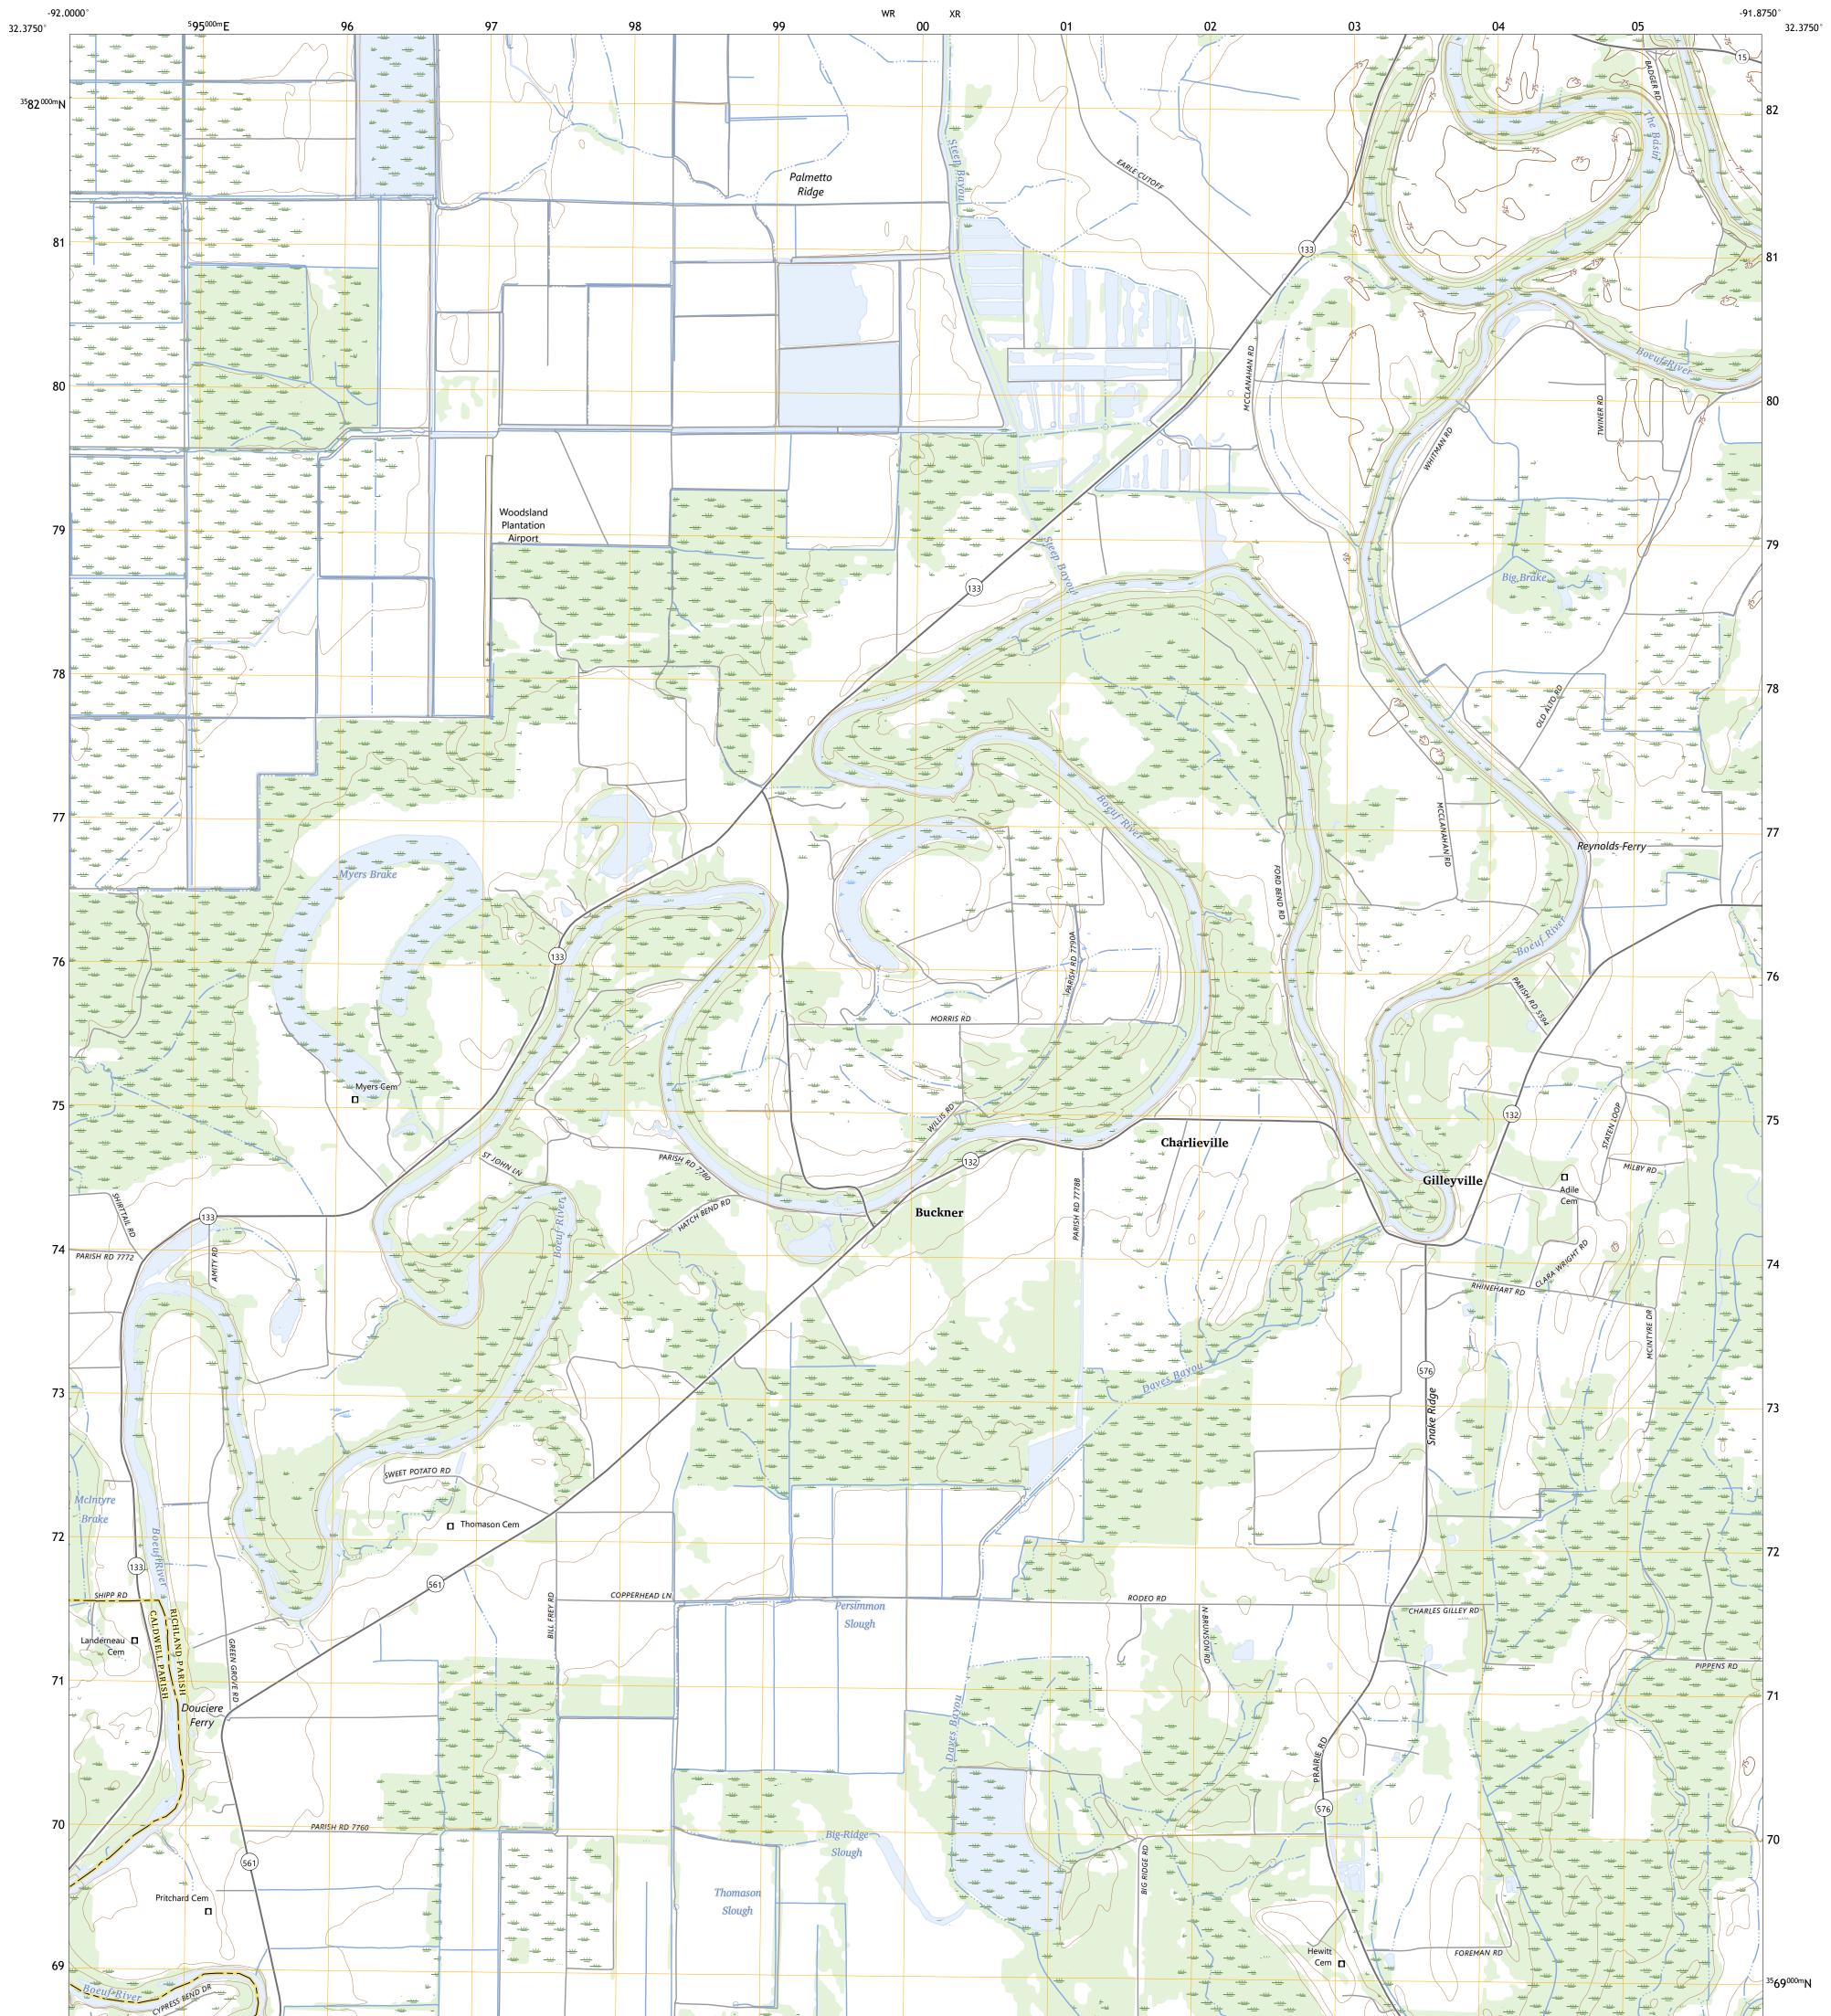

## U.S. DEPARTMENT OF THE INTERIOR U.S. GEOLOGICAL SURVEY

GILLEYVILLE QUADRANGLE LOUISIANA 7.5-MINUTE SERIES

Produced by the United States Geological Survey North American Datum of 1983 (NAD83) World Geodetic System of 1984 (WGS84). Projection and 1 000-meter grid:Universal Transverse Mercator, Zone 15S This map is not a legal document. Boundaries may be generalized for this map scale. Private lands within government reservations may not be shown. Obtain permission before entering private lands.