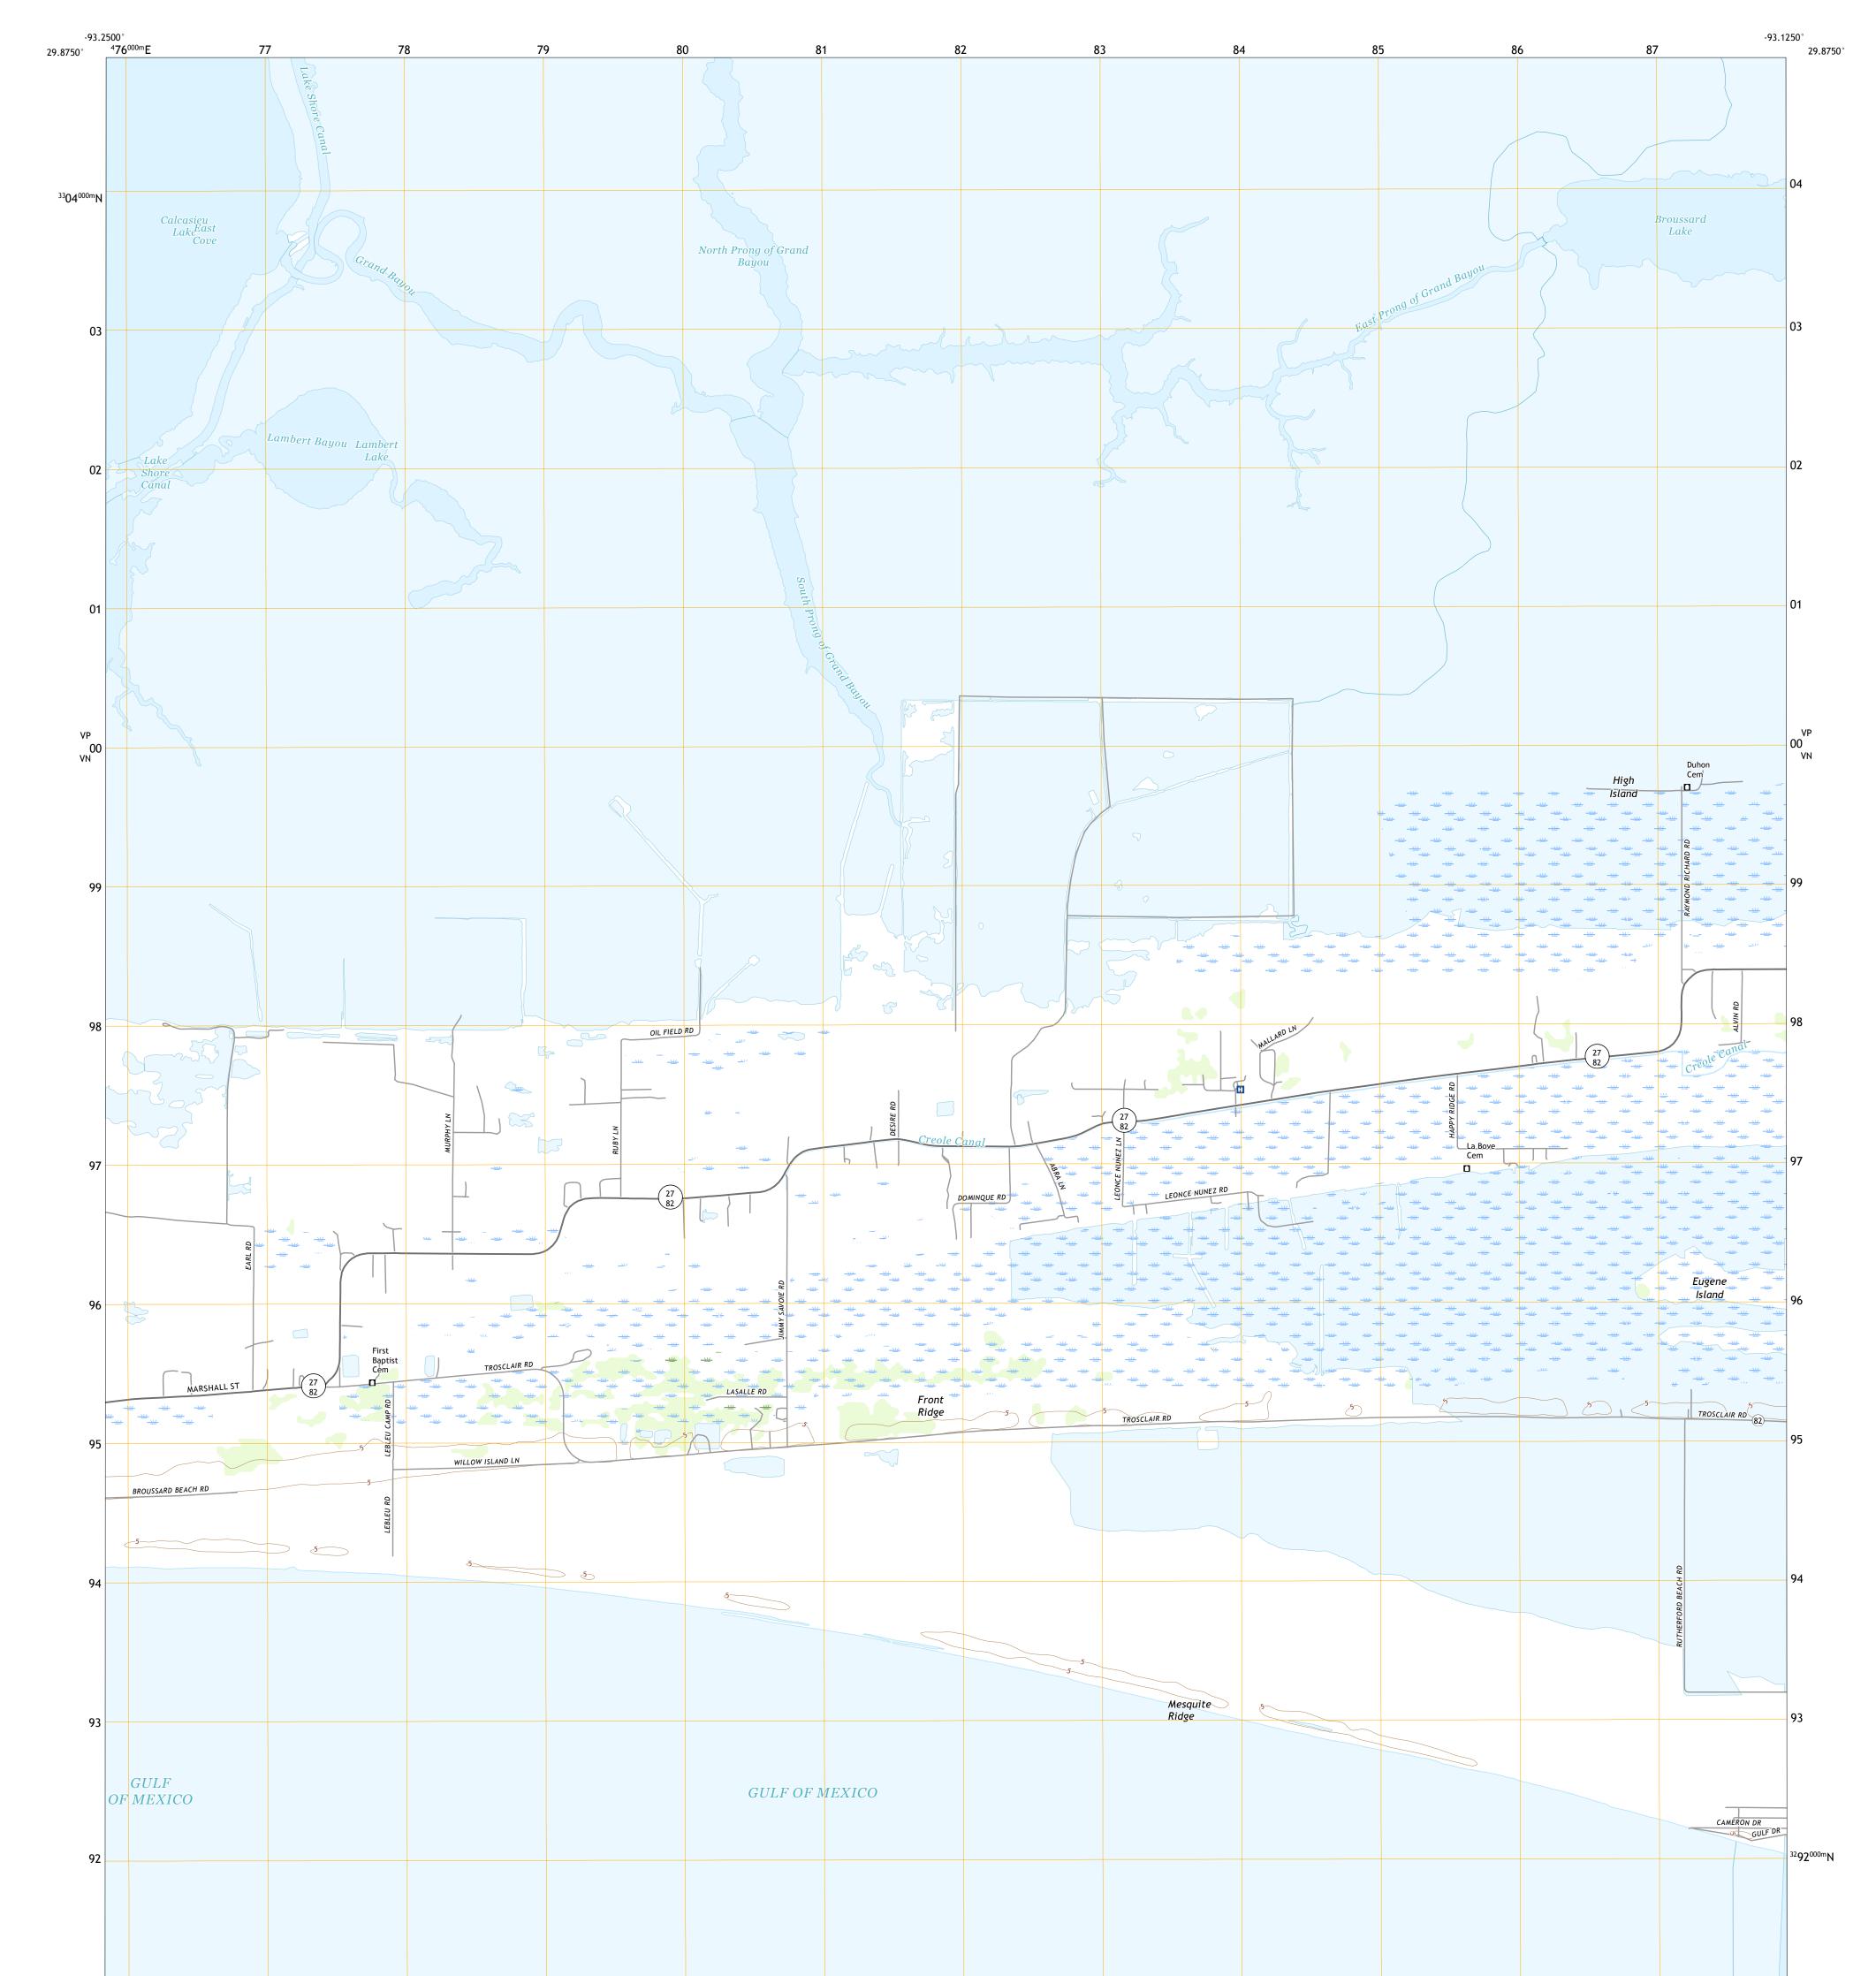

Produced by the United States Geological Survey North American Datum of 1983 (NAD83) World Geodetic System of 1984 (WGS84). Projection and 1 000-meter grid:Universal Transverse Mercator, Zone 15R This map is not a legal document. Boundaries may be generalized for this map scale. Private lands within government reservations may not be shown. Obtain permission before entering private lands.

 Imagery......NAIP, August 2015 - October 2015

 Roads......U.S.
 Bureau, 2017

 Names......GNIS, 1980 - 2018

 Hydrography.....National Hydrography Dataset, 2012 - 2018

 Contours.....National Elevation Dataset, 2008

 Boundaries.....Multiple sources; see metadata file 2014 - 2016

 Public Land Survey System......BLM, 2015

 Wetlands.....FWS National Wetlands Inventory 1988