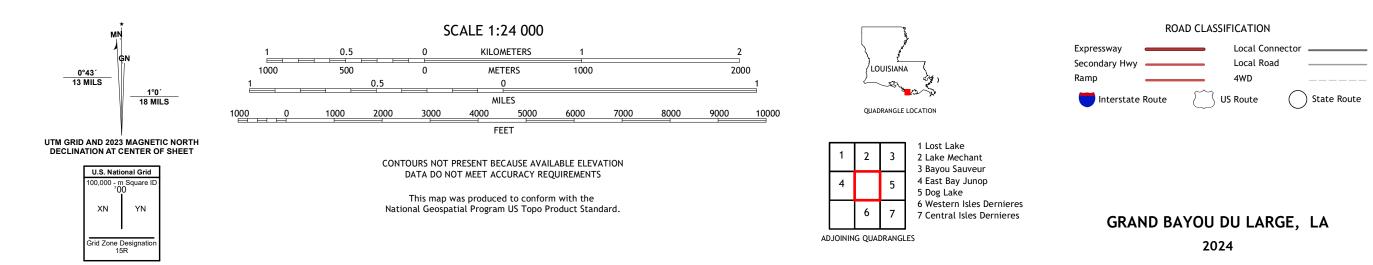

GRAND BAYOU DU LARGE QUADRANGLE LOUISIANA - TERREBONNE PARISH 7.5-MINUTE SERIES

Produced by the United States Geological Survey North American Datum of 1983 (NAD83) World Geodetic System of 1984 (WGS84). Projection and 1 000-meter grid:Universal Transverse Mercator, Zone 15R This map is not a legal document. Boundaries may be generalized for this map scale. Private lands within government reservations may not be shown. Obtain permission before entering private lands.