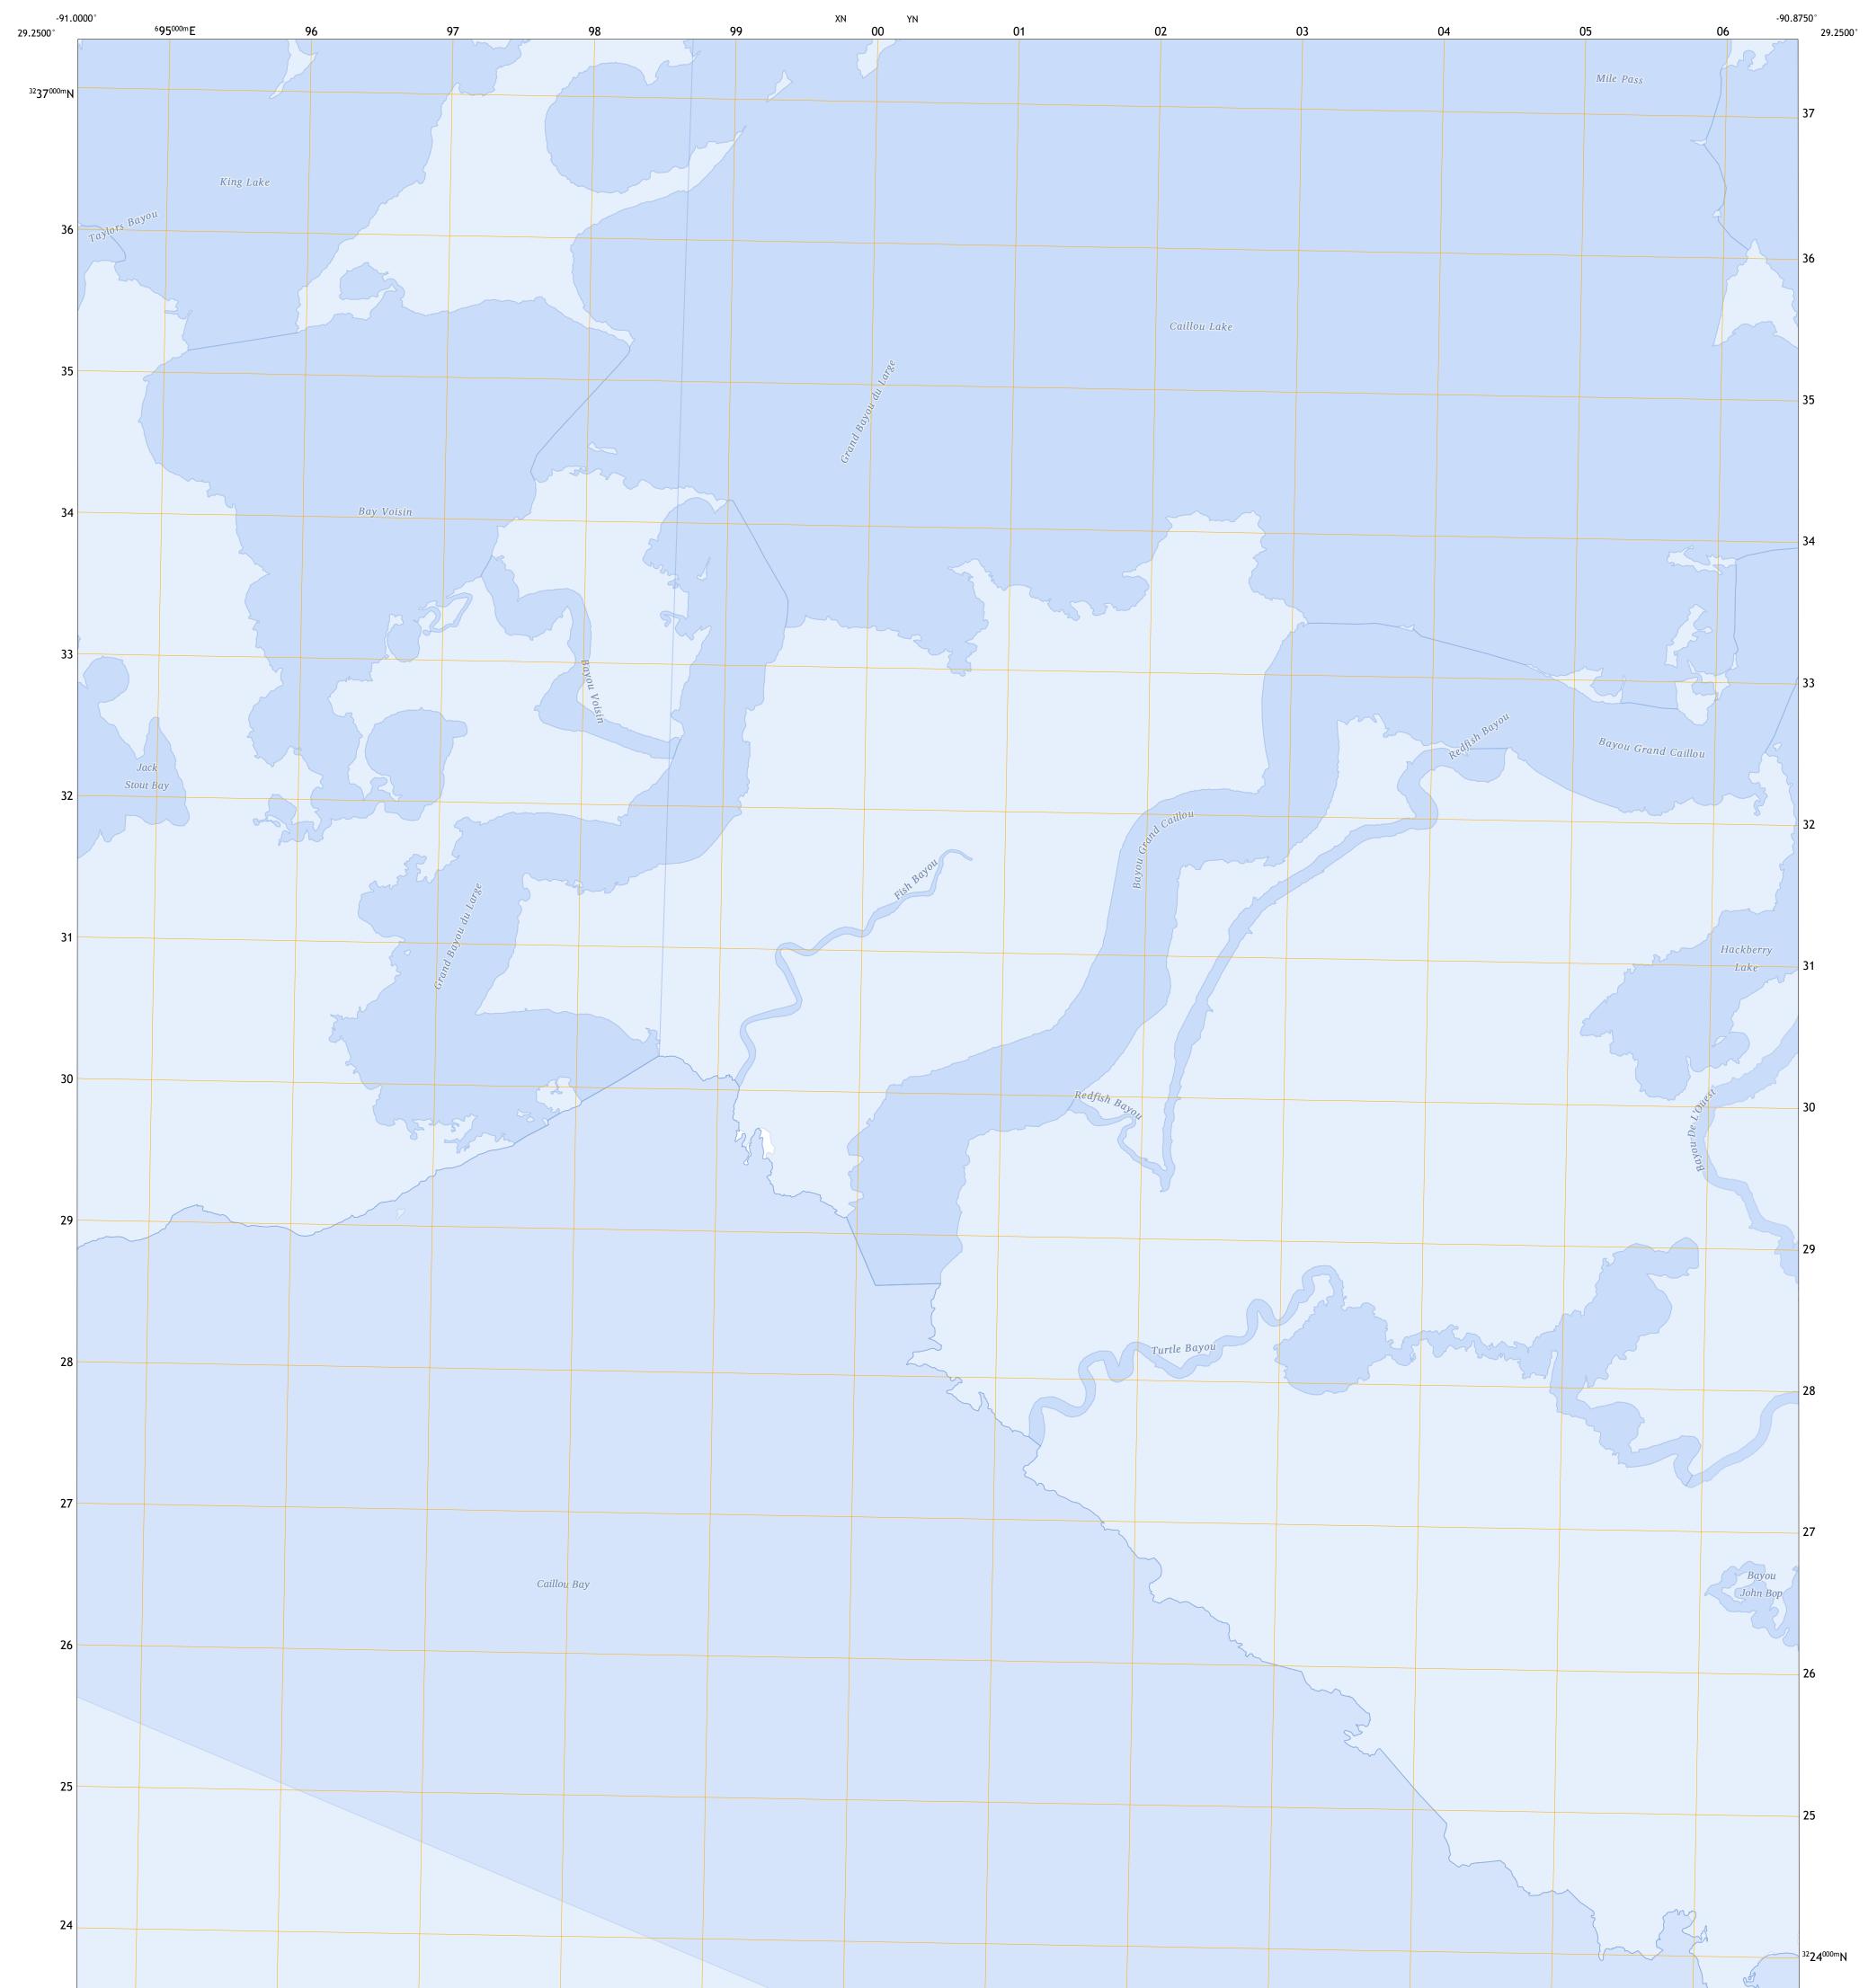

GRAND BAYOU DU LARGE QUADRANGLE LOUISIANA - TERREBONNE PARISH 7.5-MINUTE SERIES

Produced by the United States Geological Survey North American Datum of 1983 (NAD83) World Geodetic System of 1984 (WGS84). Projection and 1 000-meter grid:Universal Transverse Mercator, Zone 15R This map is not a legal document. Boundaries may be generalized for this map scale. Private lands within government reservations may not be shown. Obtain permission before entering private lands.

 Imagery......NAIP, August 2019 - August 2019

 Roads......NAIP, August 2019 - August 2019

 Roads......ONIP, August 2019 - August 2019

 Names......ORIS, 1980 - 2023

 Hydrography.....National Hydrography Dataset, 2013 - 2023

 Contours......National Elevation Dataset, Not Available

 Boundaries......Multiple sources; see metadata file 2021 - 2022

 Public Land Survey System.......BLM, 2019

 Wetlands......FWS National Wetlands Inventory Not Available