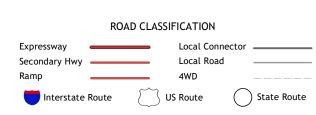

Produced by the United States Geological Survey
North American Datum of 1983 (NAD83)
World Geodetic System of 1984 (WGS84). Projection and
1 000-meter grid:Universal Transverse Mercator, Zone 16R
This map is not a legal document. Boundaries may be
generalized for this map scale. Private lands within government
reservations may not be shown. Obtain permission before

Wetlands....

...FWS National Wetlands Inventory Not Available



CT

Grid Zone Designation



CONTOURS NOT PRESENT BECAUSE AVAILABLE ELEVATION DATA DO NOT MEET ACCURACY REQUIREMENTS

This map was produced to conform with the National Geospatial Program US Topo Product Standard.



ADJOINING QUADRANGLES