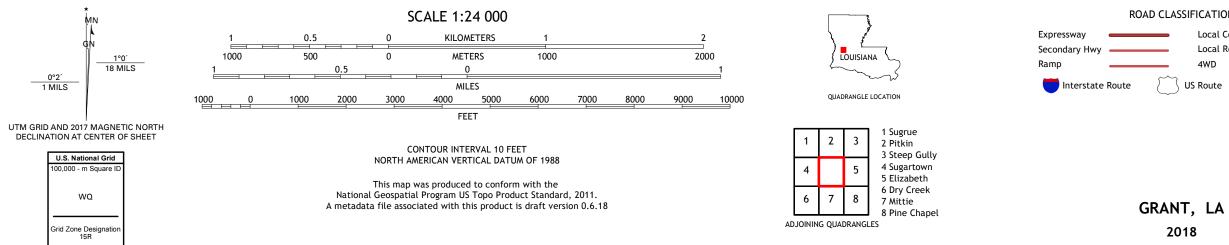

## U.S. DEPARTMENT OF THE INTERIOR U.S. GEOLOGICAL SURVEY

GRANT QUADRANGLE LOUISIANA 7.5-MINUTE SERIES

Produced by the United States Geological Survey North American Datum of 1983 (NAD83) World Geodetic System of 1984 (WGS84). Projection and 1 000-meter grid:Universal Transverse Mercator, Zone 15R This map is not a legal document. Boundaries may be generalized for this map scale. Private lands within government reservations may not be shown. Obtain permission before entering private lands.

2018