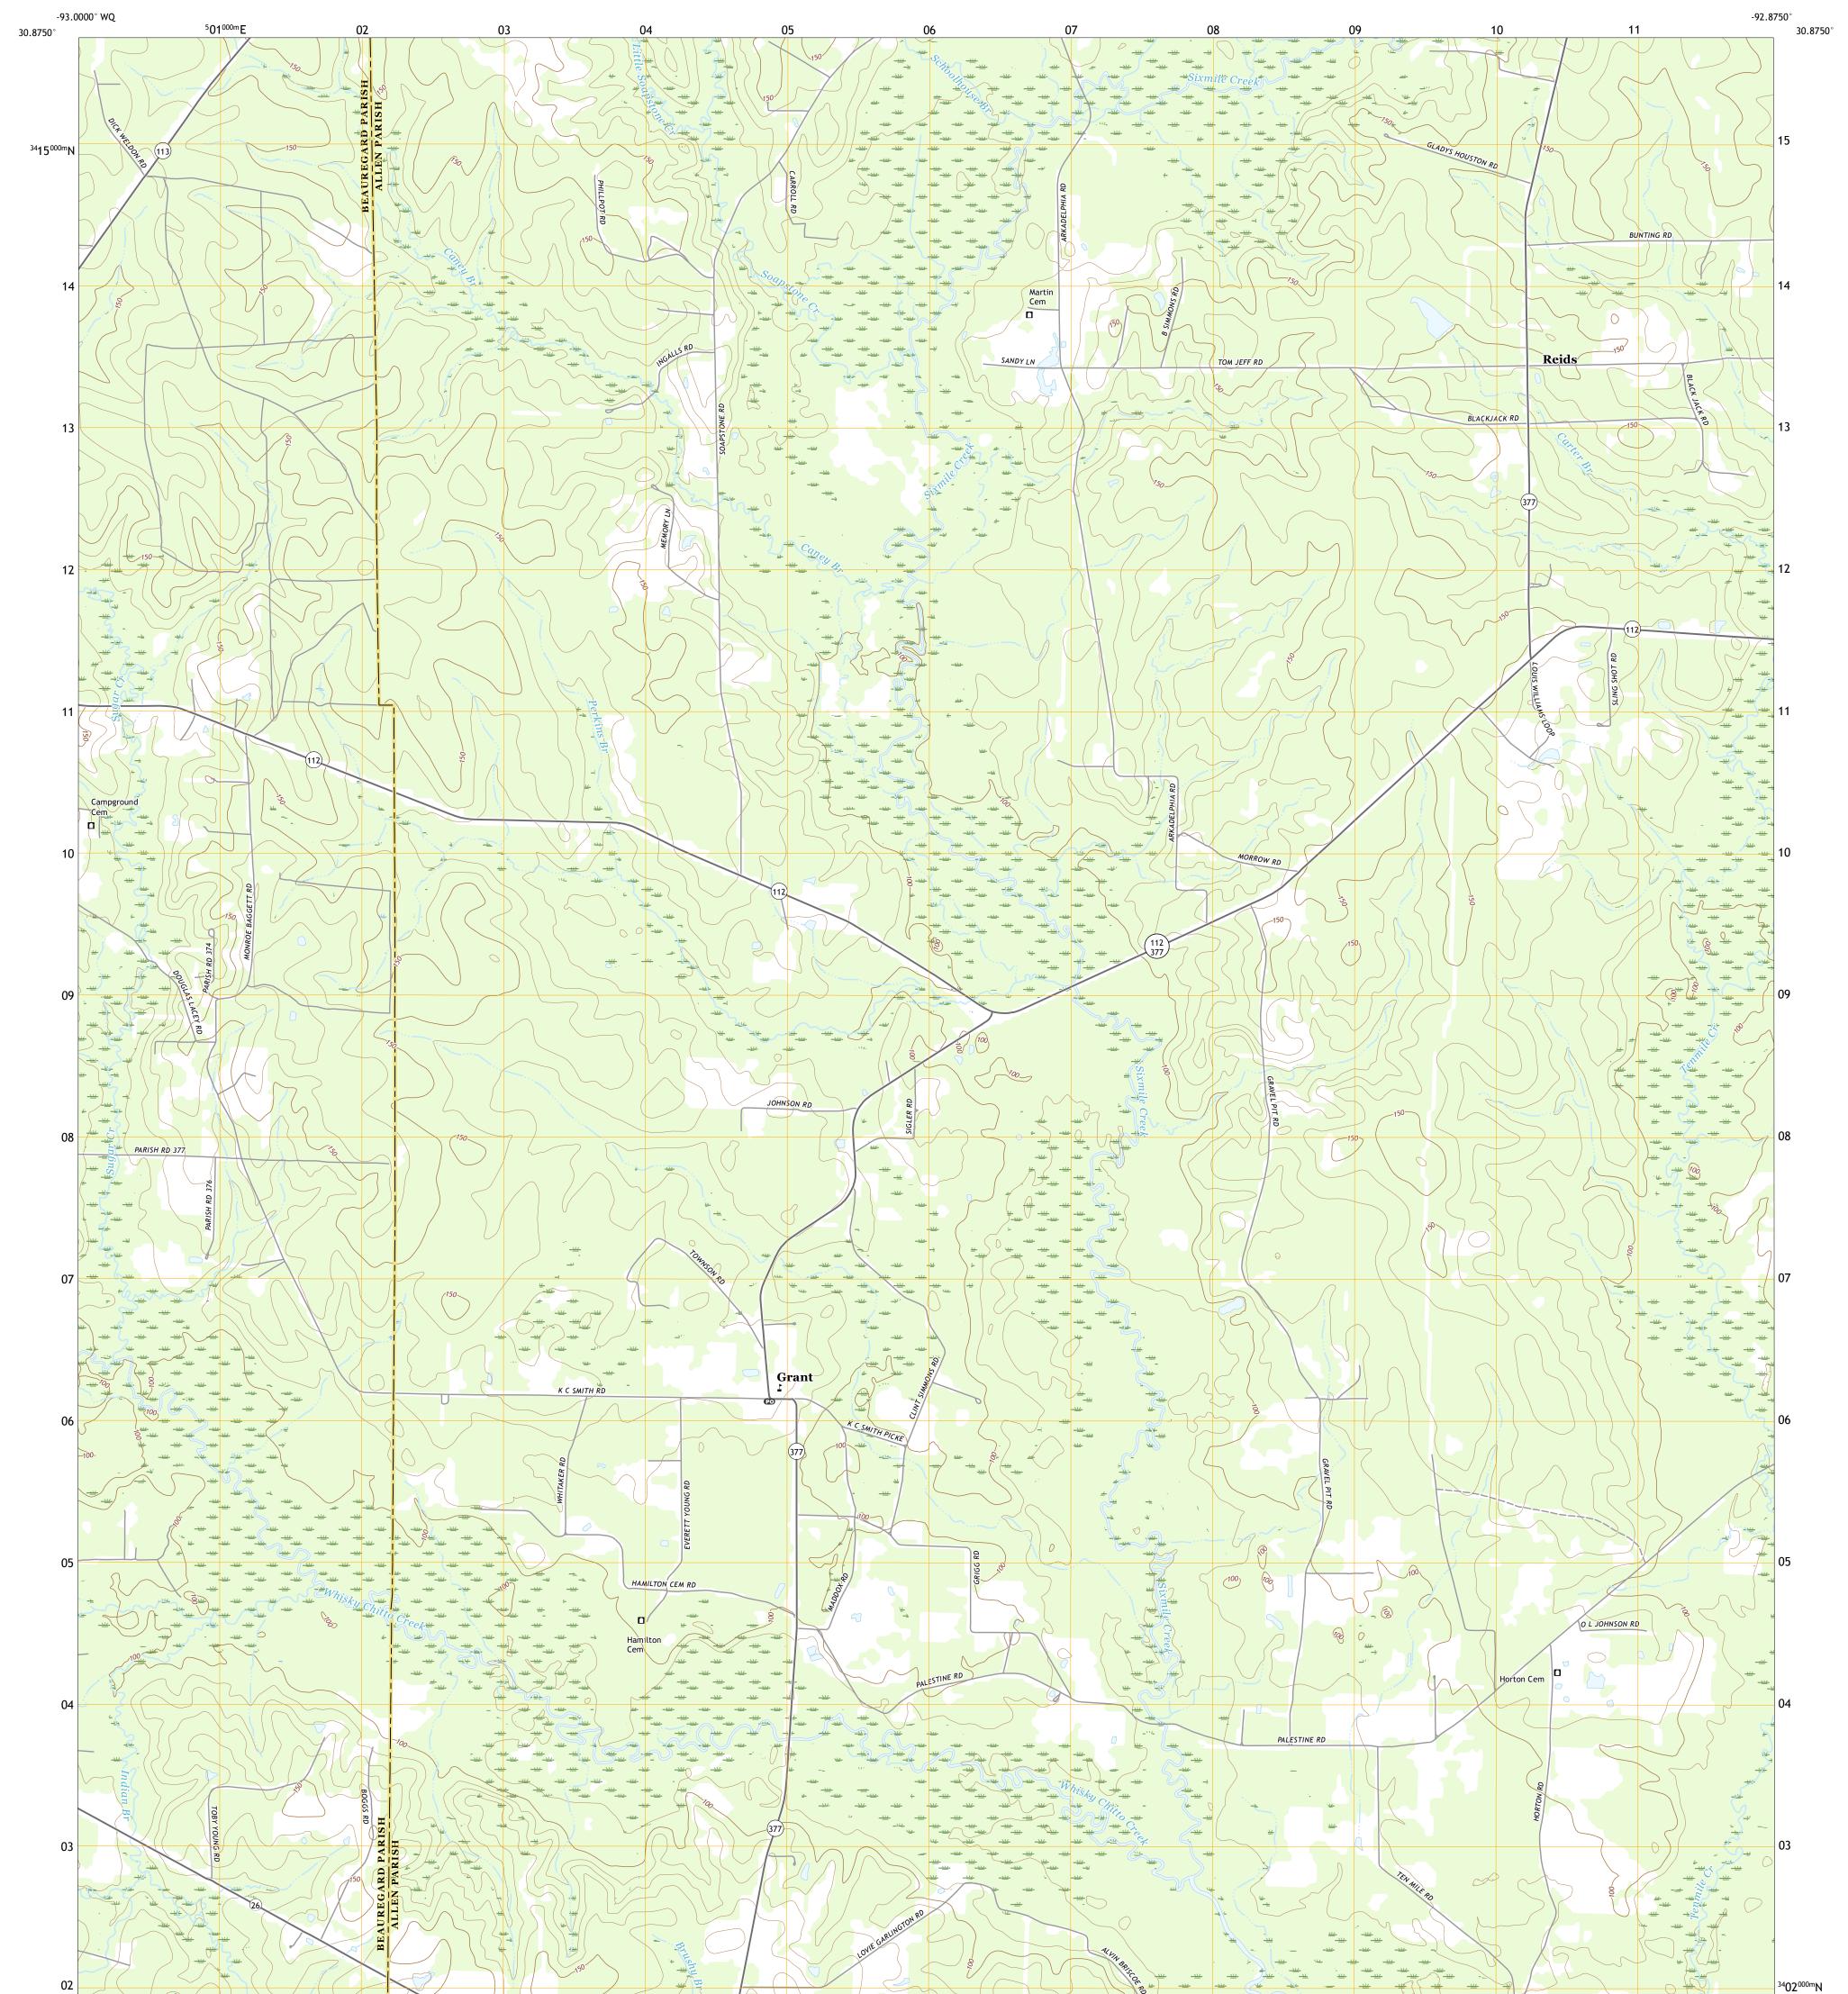

## U.S. DEPARTMENT OF THE INTERIOR U.S. GEOLOGICAL SURVEY

GRANT QUADRANGLE LOUISIANA 7.5-MINUTE SERIES

Produced by the United States Geological Survey North American Datum of 1983 (NAD83) World Geodetic System of 1984 (WGS84). Projection and 1 000-meter grid:Universal Transverse Mercator, Zone 15R This map is not a legal document. Boundaries may be generalized for this map scale. Private lands within government reservations may not be shown. Obtain permission before entering private lands.

Imagery......NAIP, July 2015 - October 2015 Roads......ORIS, 1980 - 2016 Hydrography......GNIS, 1980 - 2016 Hydrography......National Hydrography Dataset, 2002 - 2018 Contours.....National Elevation Dataset, 2008 Boundaries.....Multiple sources; see metadata file 2014 - 2016 Public Land Survey System......BLM, 2015 Wetlands.....BLM, 2015