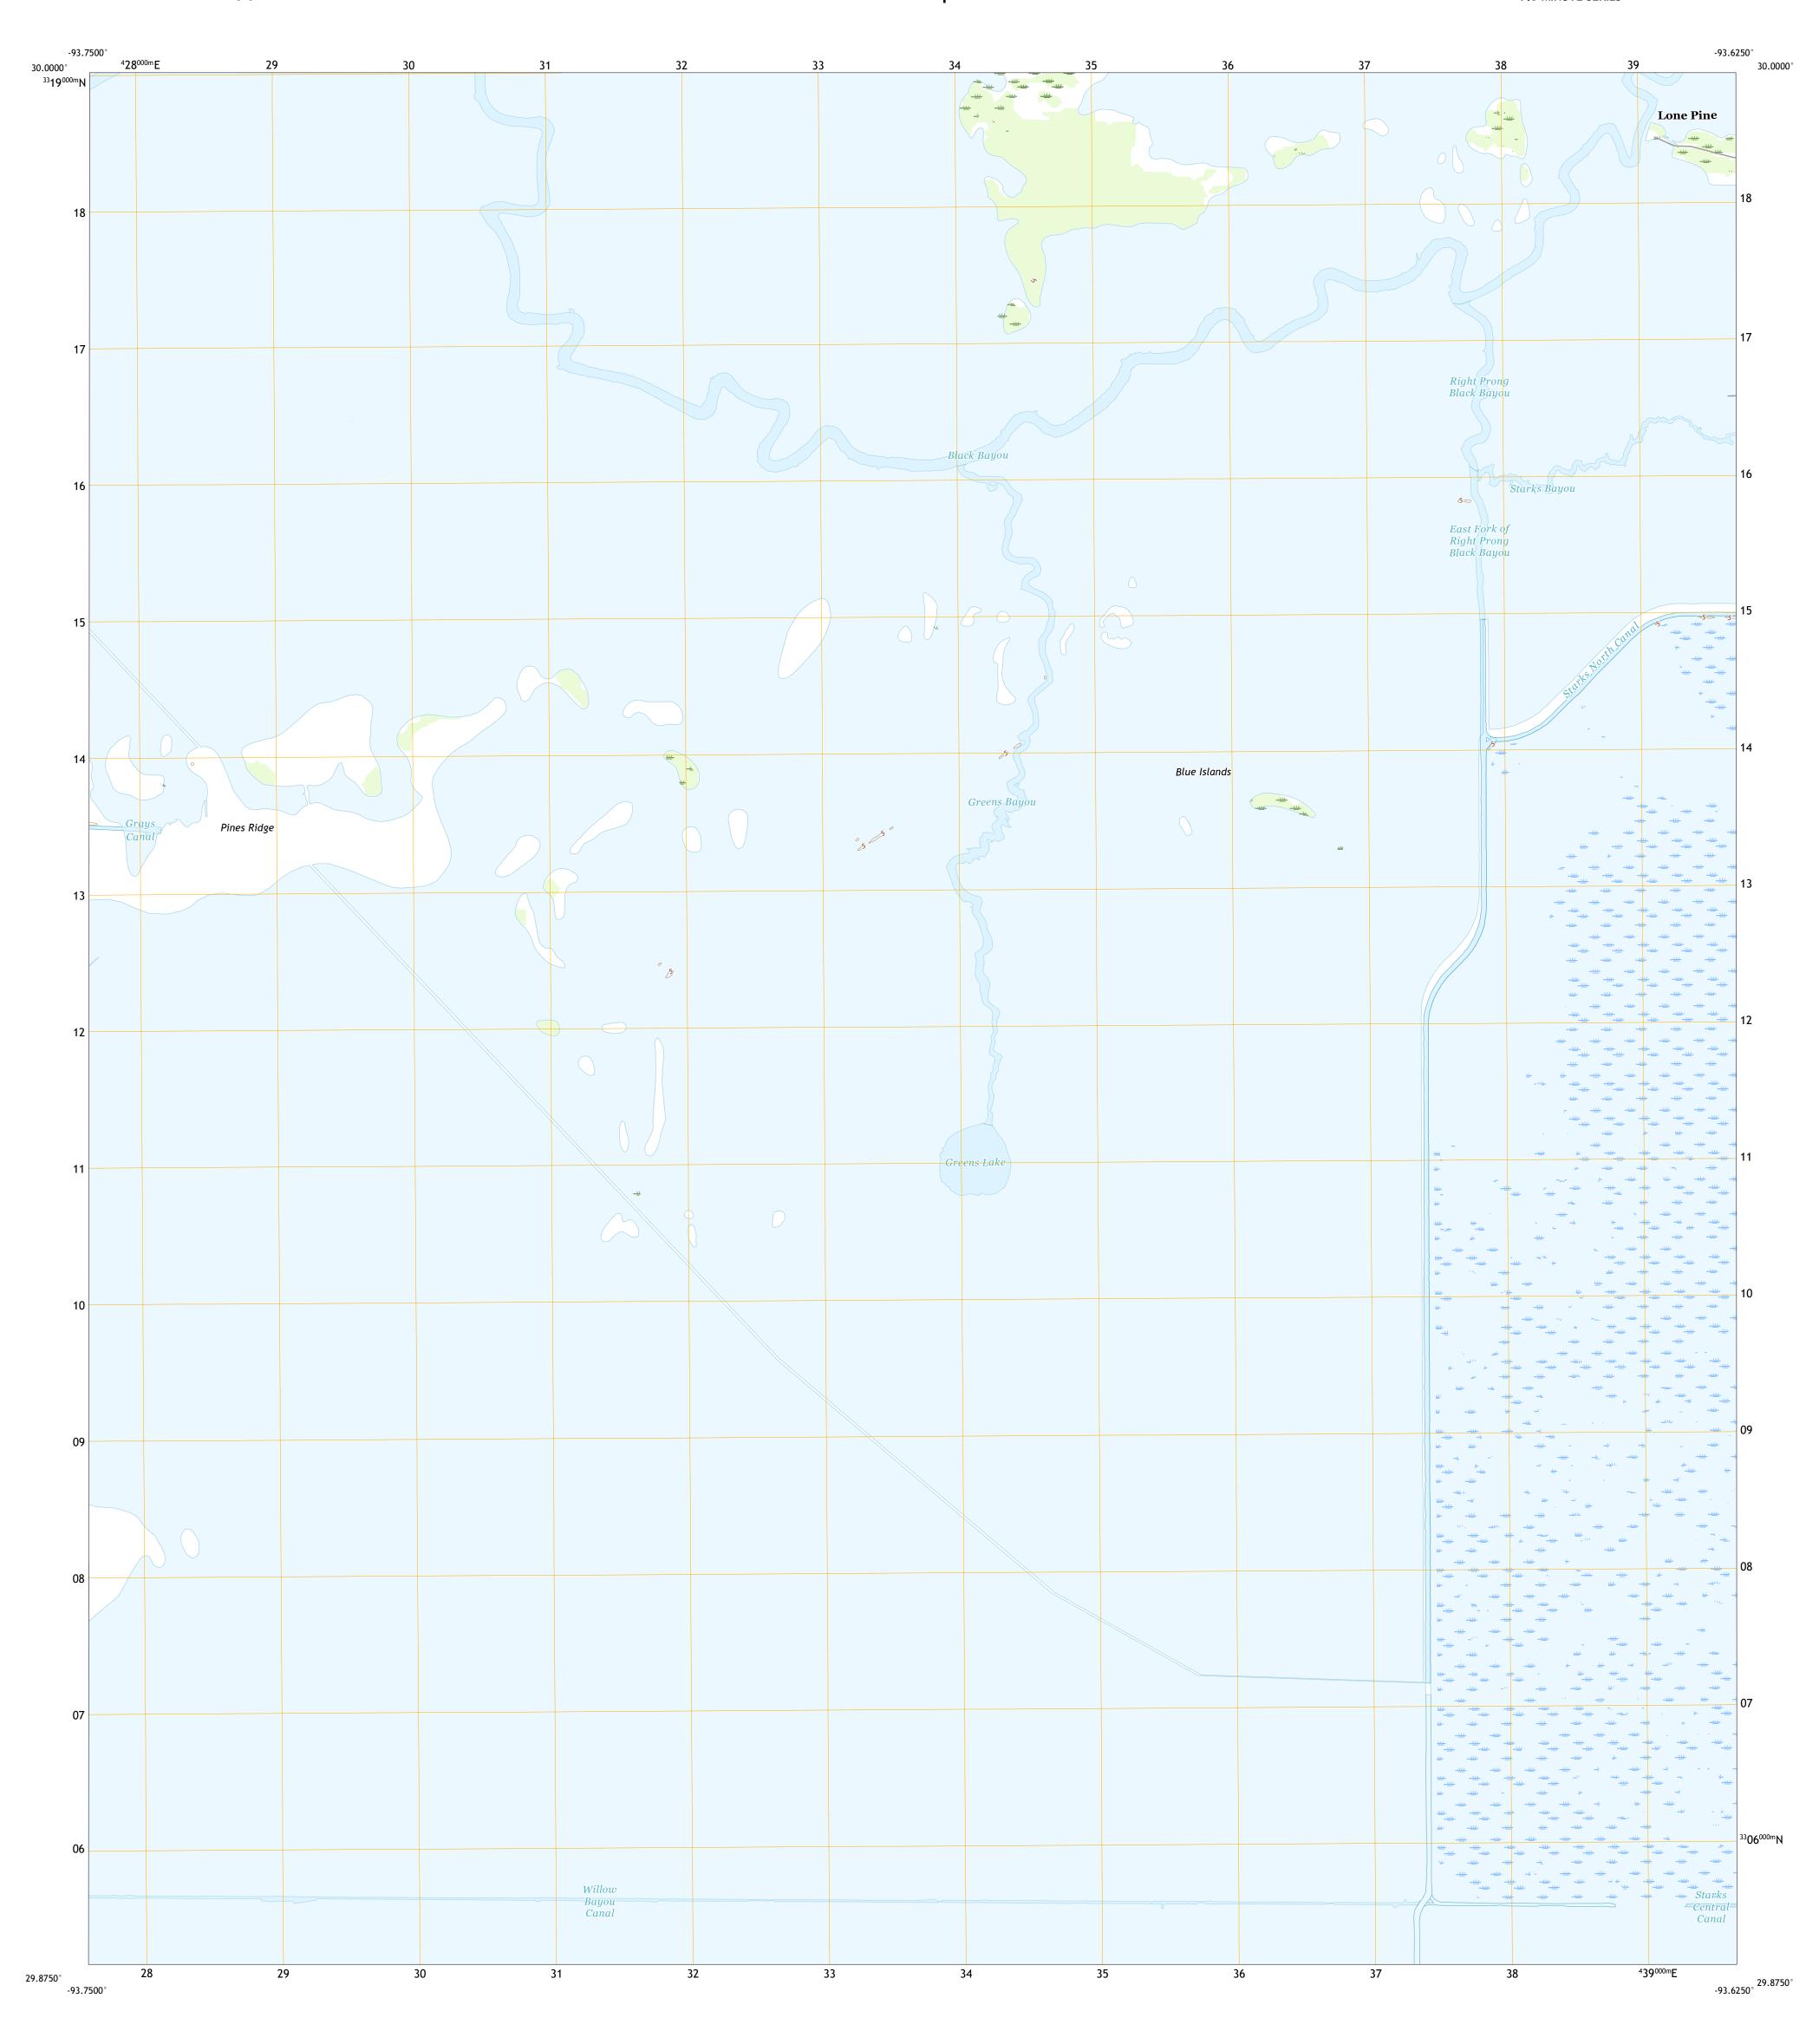

entering private lands.

QUADRANGLE LOCATION 1 Orangefield 2 Orange 3 Cameron Farms 4 West of Greens Bayou 5 F-R Ranch 6 West of Johnson Bayou 7 Johnson Bayou 8 Peveto Beach ADJOINING QUADRANGLES