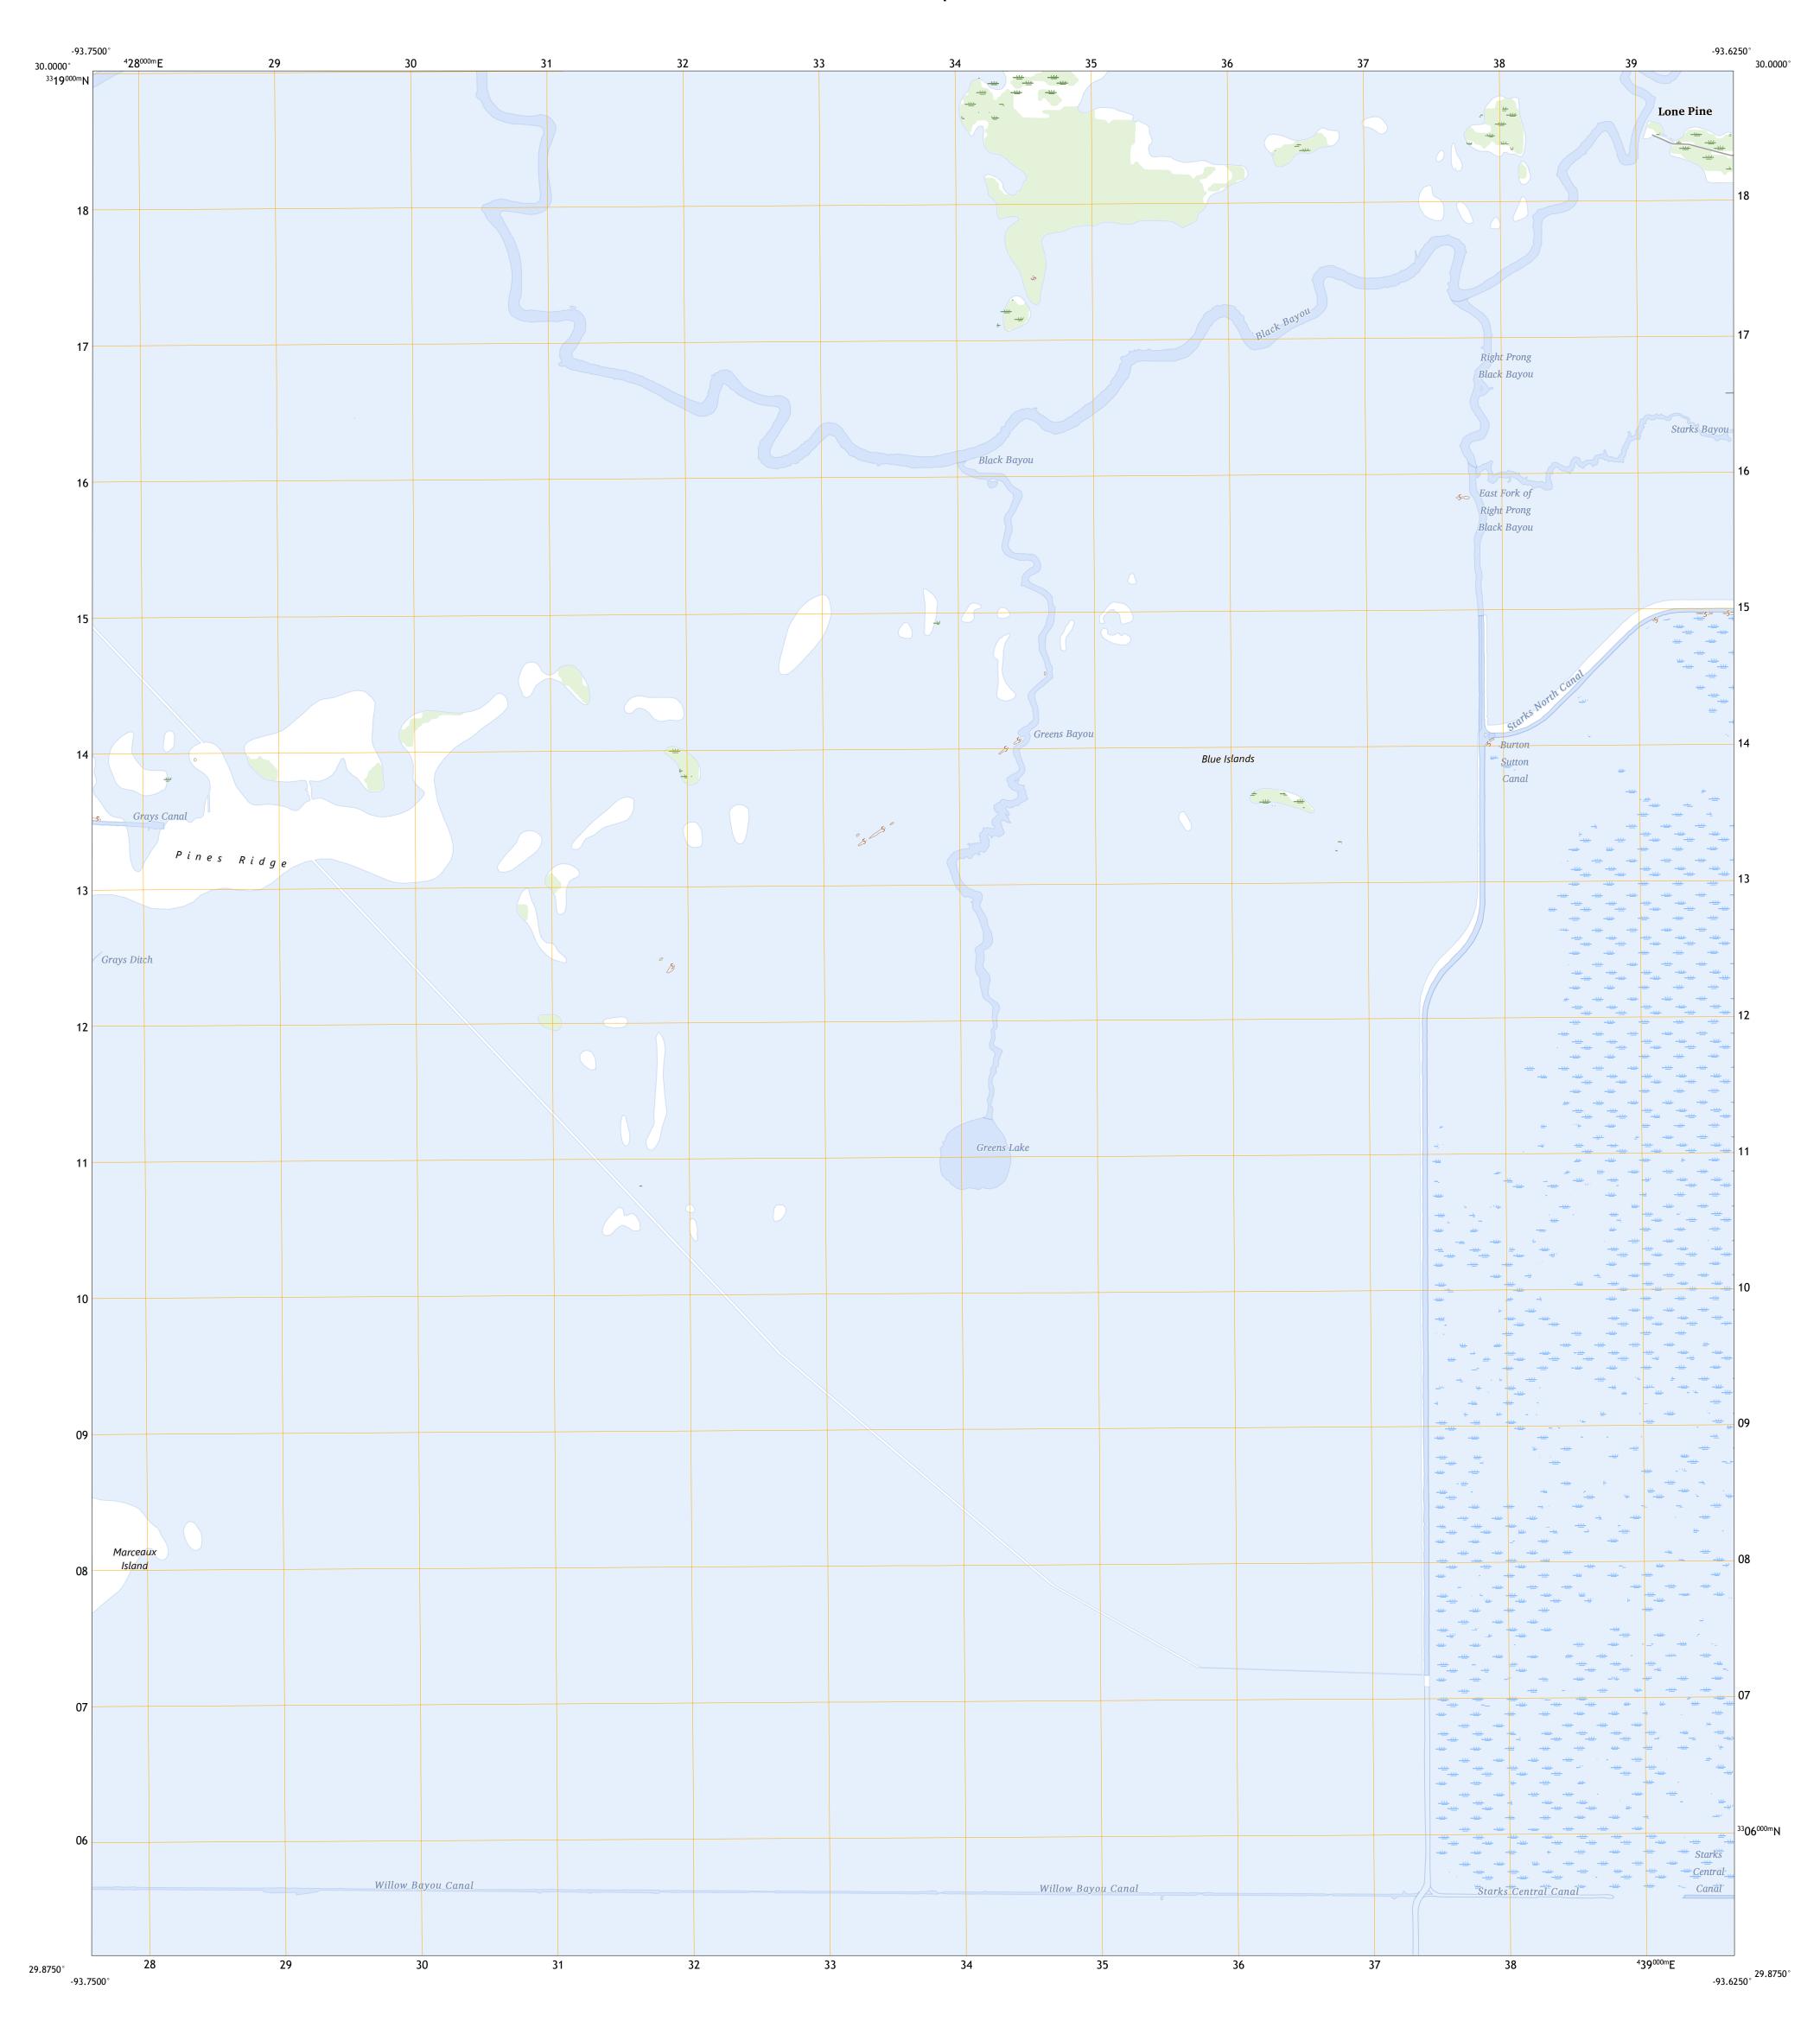

Grid Zone Designation

SCALE 1:24 000

KILOMETERS

METERS

MILES

4000 5000

FEET

Produced by the United States Geological Survey