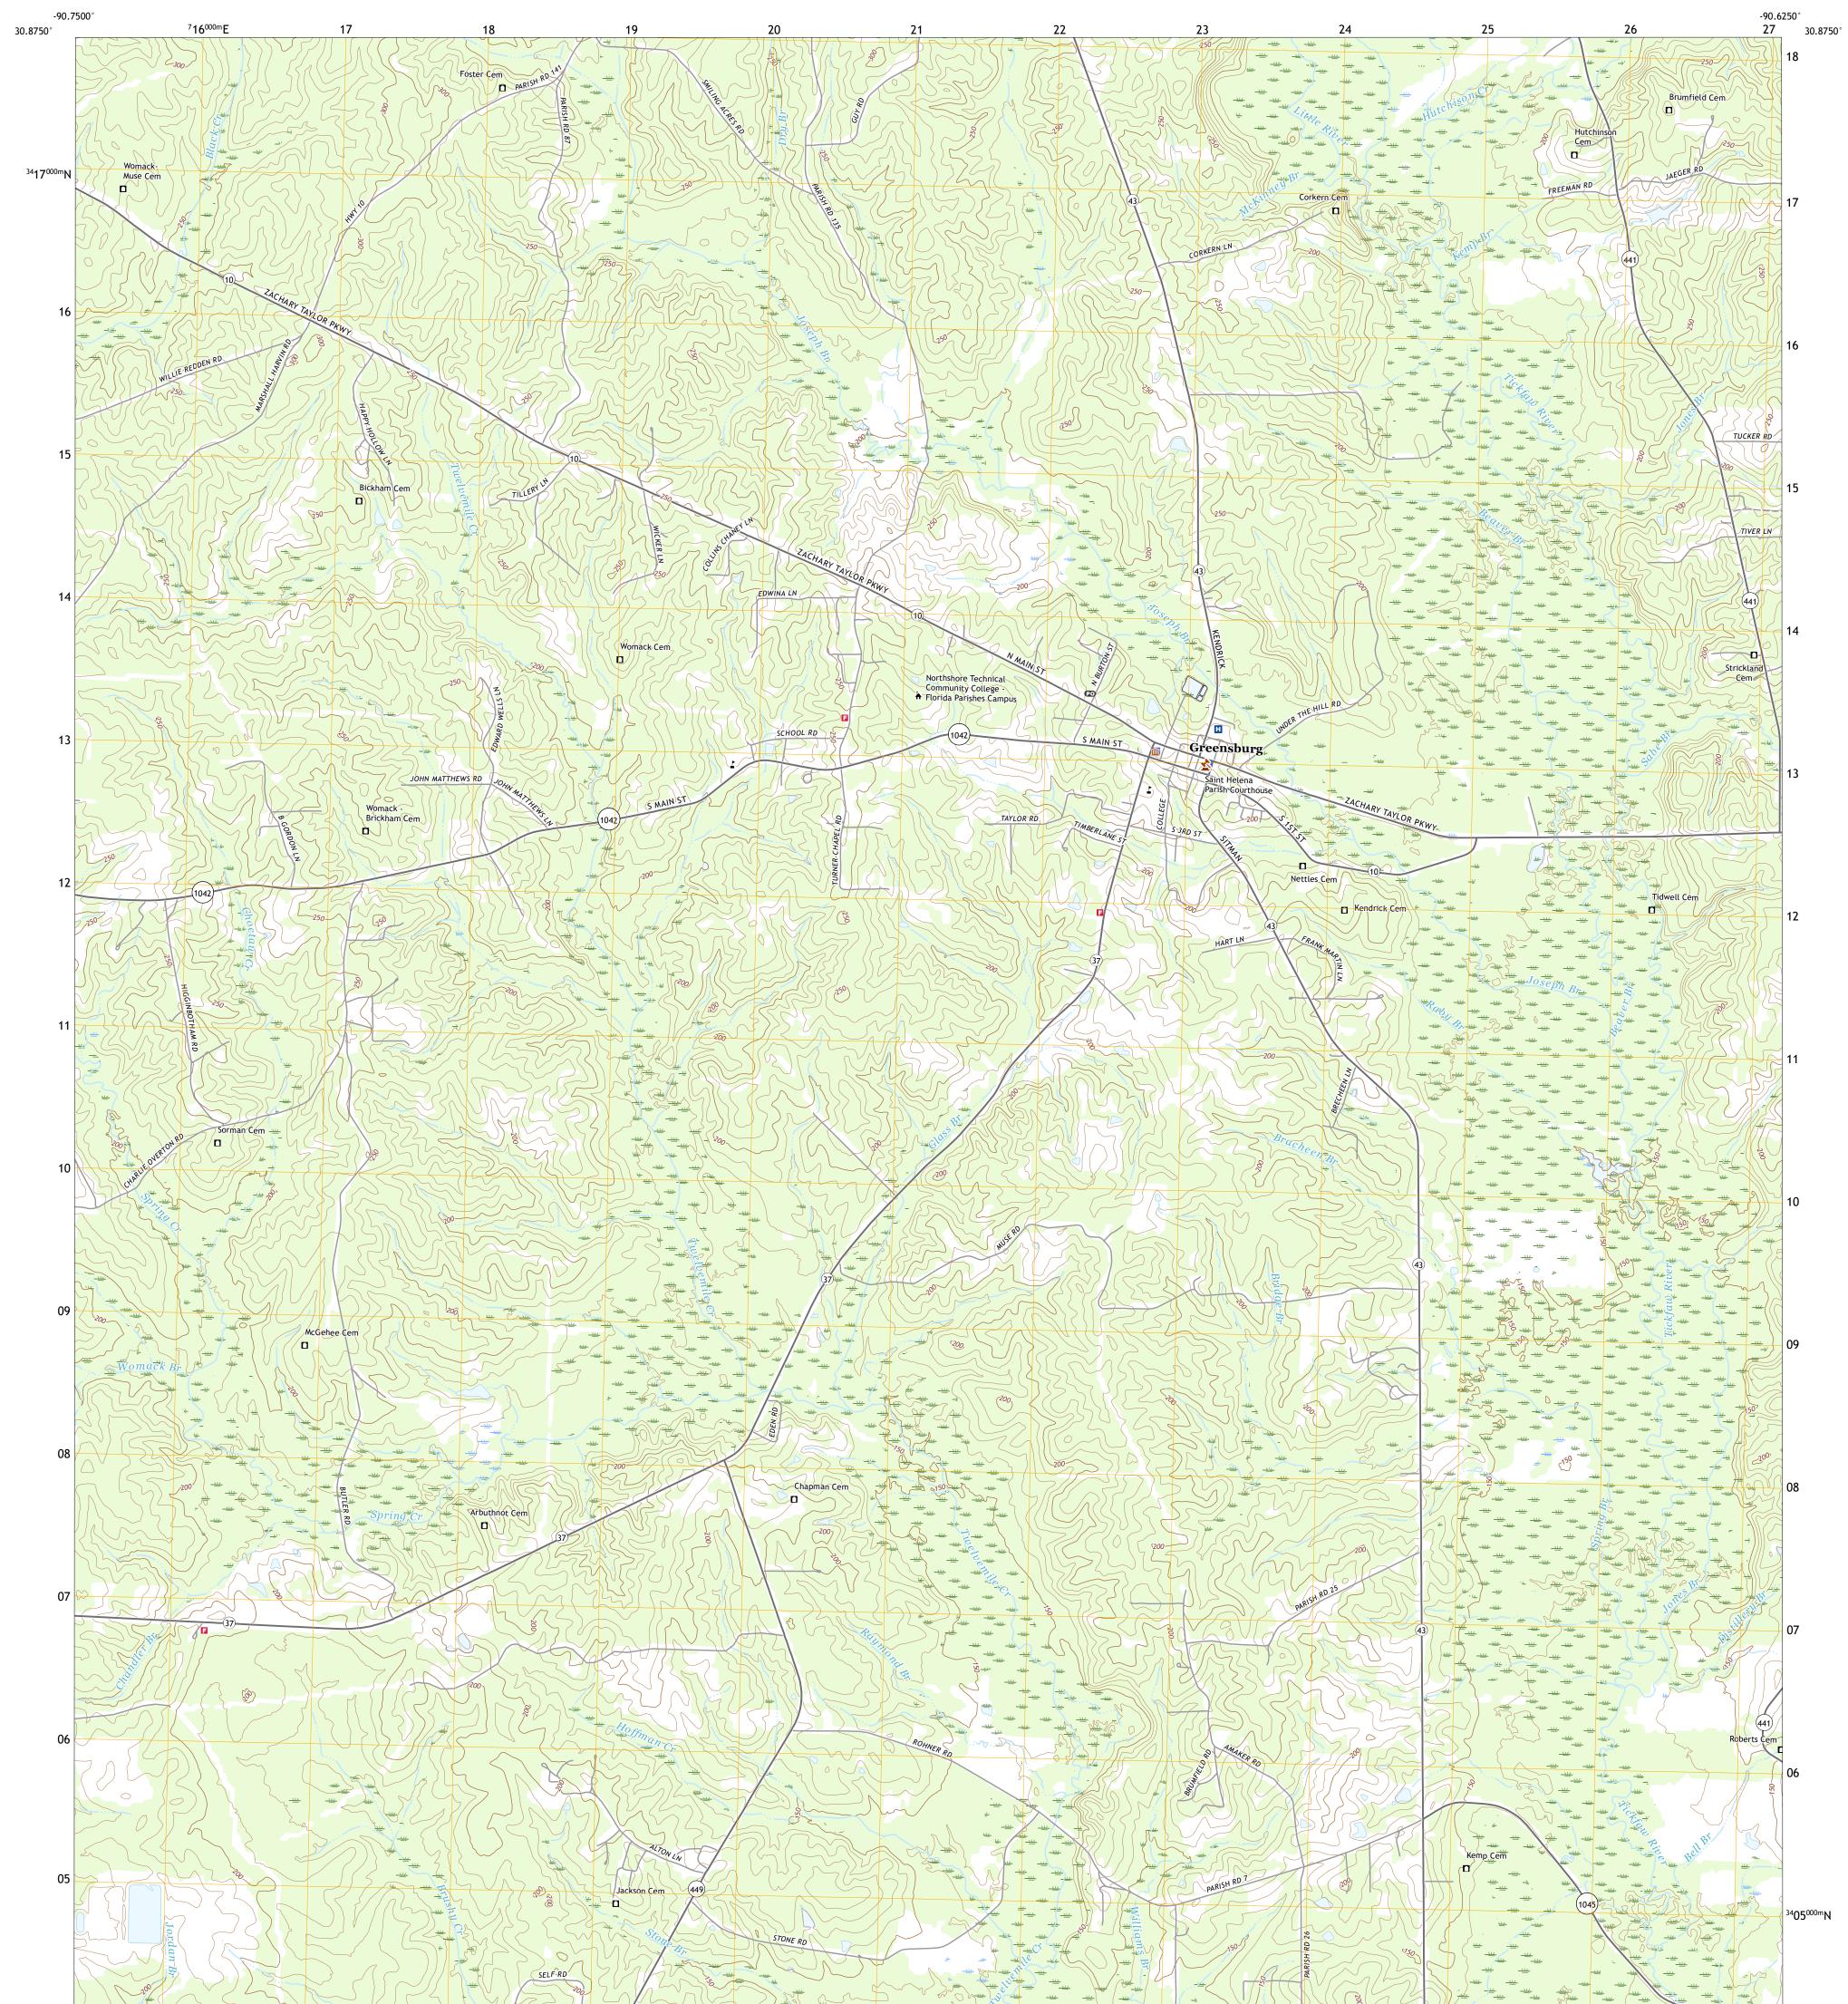

## U.S. DEPARTMENT OF THE INTERIOR U.S. GEOLOGICAL SURVEY

GREENSBURG QUADRANGLE LOUISIANA - SAINT HELENA PARISH 7.5-MINUTE SERIES

Produced by the United States Geological Survey North American Datum of 1983 (NAD83) World Geodetic System of 1984 (WGS84). Projection and 1 000-meter grid:Universal Transverse Mercator, Zone 15R This map is not a legal document. Boundaries may be generalized for this map scale. Private lands within government reservations may not be shown. Obtain permission before entering private lands.