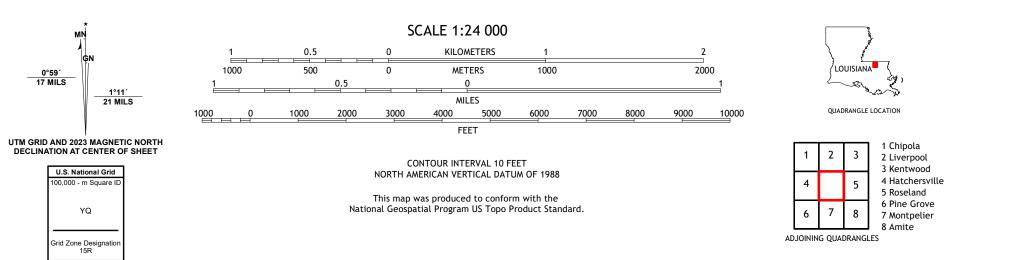

## U.S. DEPARTMENT OF THE INTERIOR U.S. GEOLOGICAL SURVEY

GREENSBURG QUADRANGLE LOUISIANA - SAINT HELENA PARISH 7.5-MINUTE SERIES

Produced by the United States Geological Survey North American Datum of 1983 (NAD83) World Geodetic System of 1984 (WGS84). Projection and 1 000-meter grid:Universal Transverse Mercator, Zone 15R This map is not a legal document. Boundaries may be generalized for this map scale. Private lands within government reservations may not be shown. Obtain permission before entering private lands.