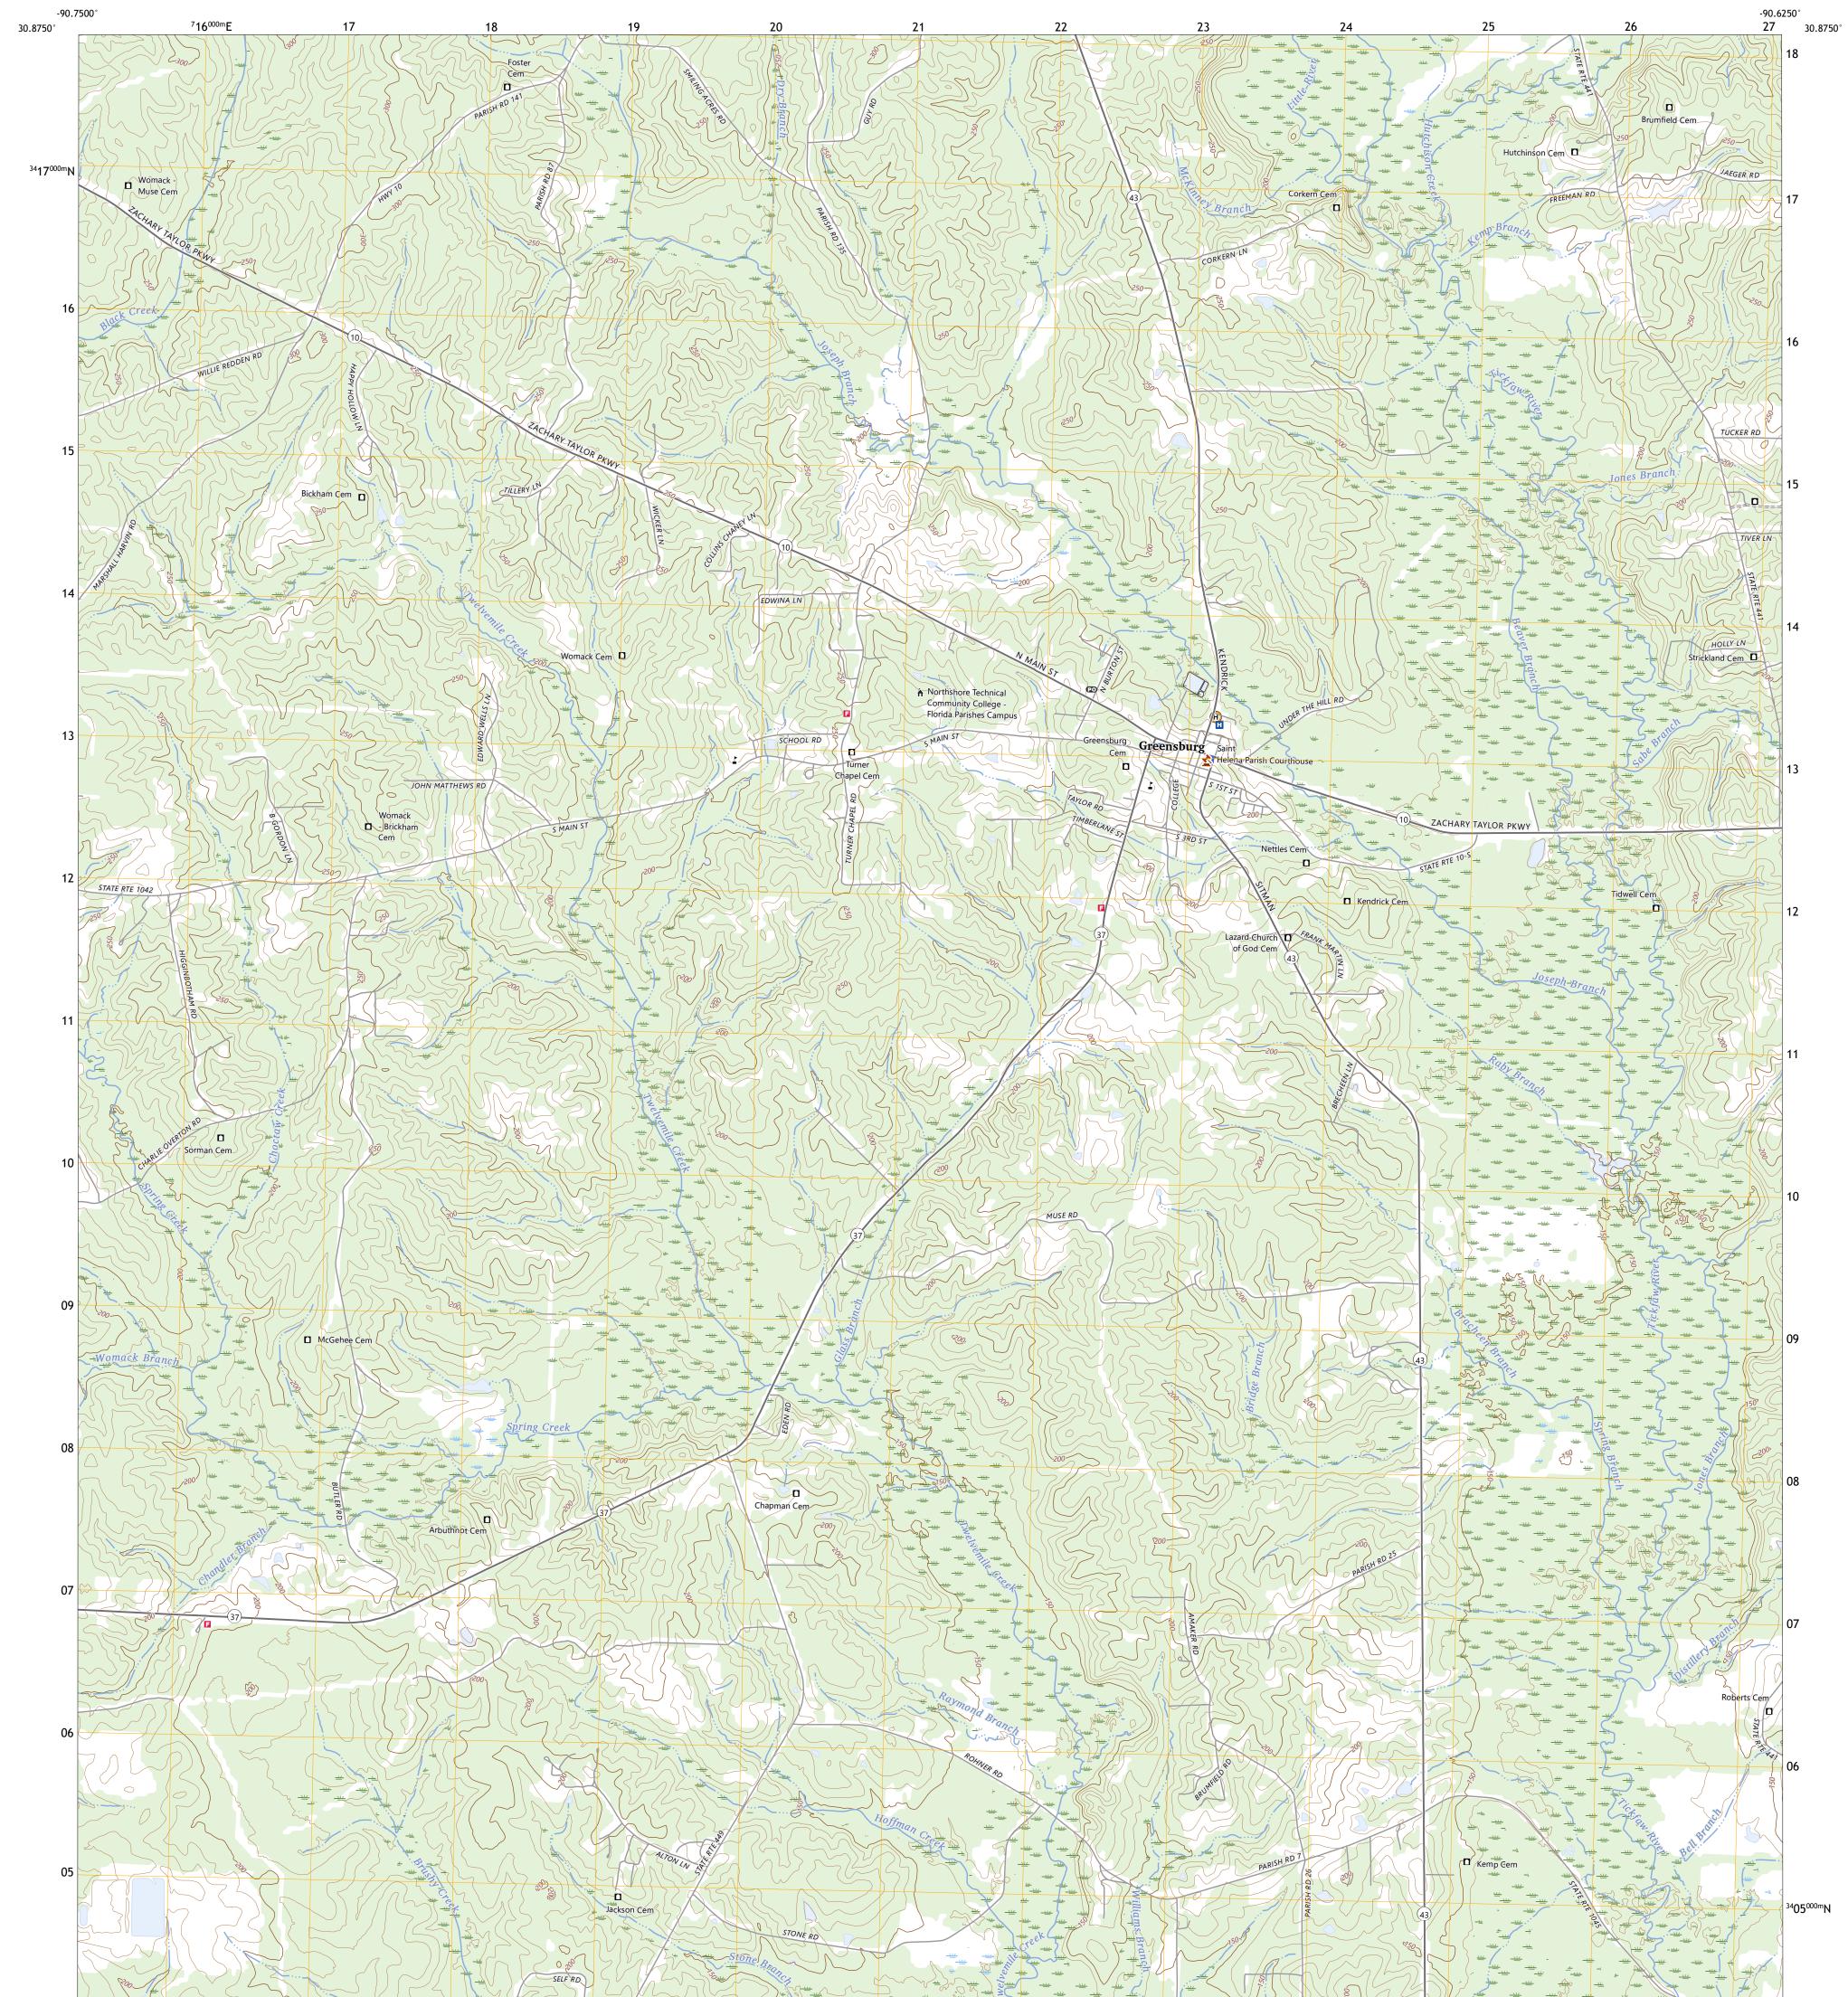

## U.S. DEPARTMENT OF THE INTERIOR U.S. GEOLOGICAL SURVEY

GREENSBURG QUADRANGLE LOUISIANA - SAINT HELENA PARISH 7.5-MINUTE SERIES

Produced by the United States Geological Survey North American Datum of 1983 (NAD83) World Geodetic System of 1984 (WGS84). Projection and 1 000-meter grid:Universal Transverse Mercator, Zone 15R This map is not a legal document. Boundaries may be generalized for this map scale. Private lands within government reservations may not be shown. Obtain permission before entering private lands.

Imagery......NAIP, July 2019 - July 2019 Roads......GNIS, 2008 - 2023 Hydrography......GNIS, 2008 - 2023 Hydrography......National Hydrography Dataset, 2004 - 2022 Contours.....National Elevation Dataset, 2019 Boundaries.....Multiple sources; see metadata file 2021 - 2022 Public Land Survey System......BLM, 2019 Wetlands......BLM, 2019