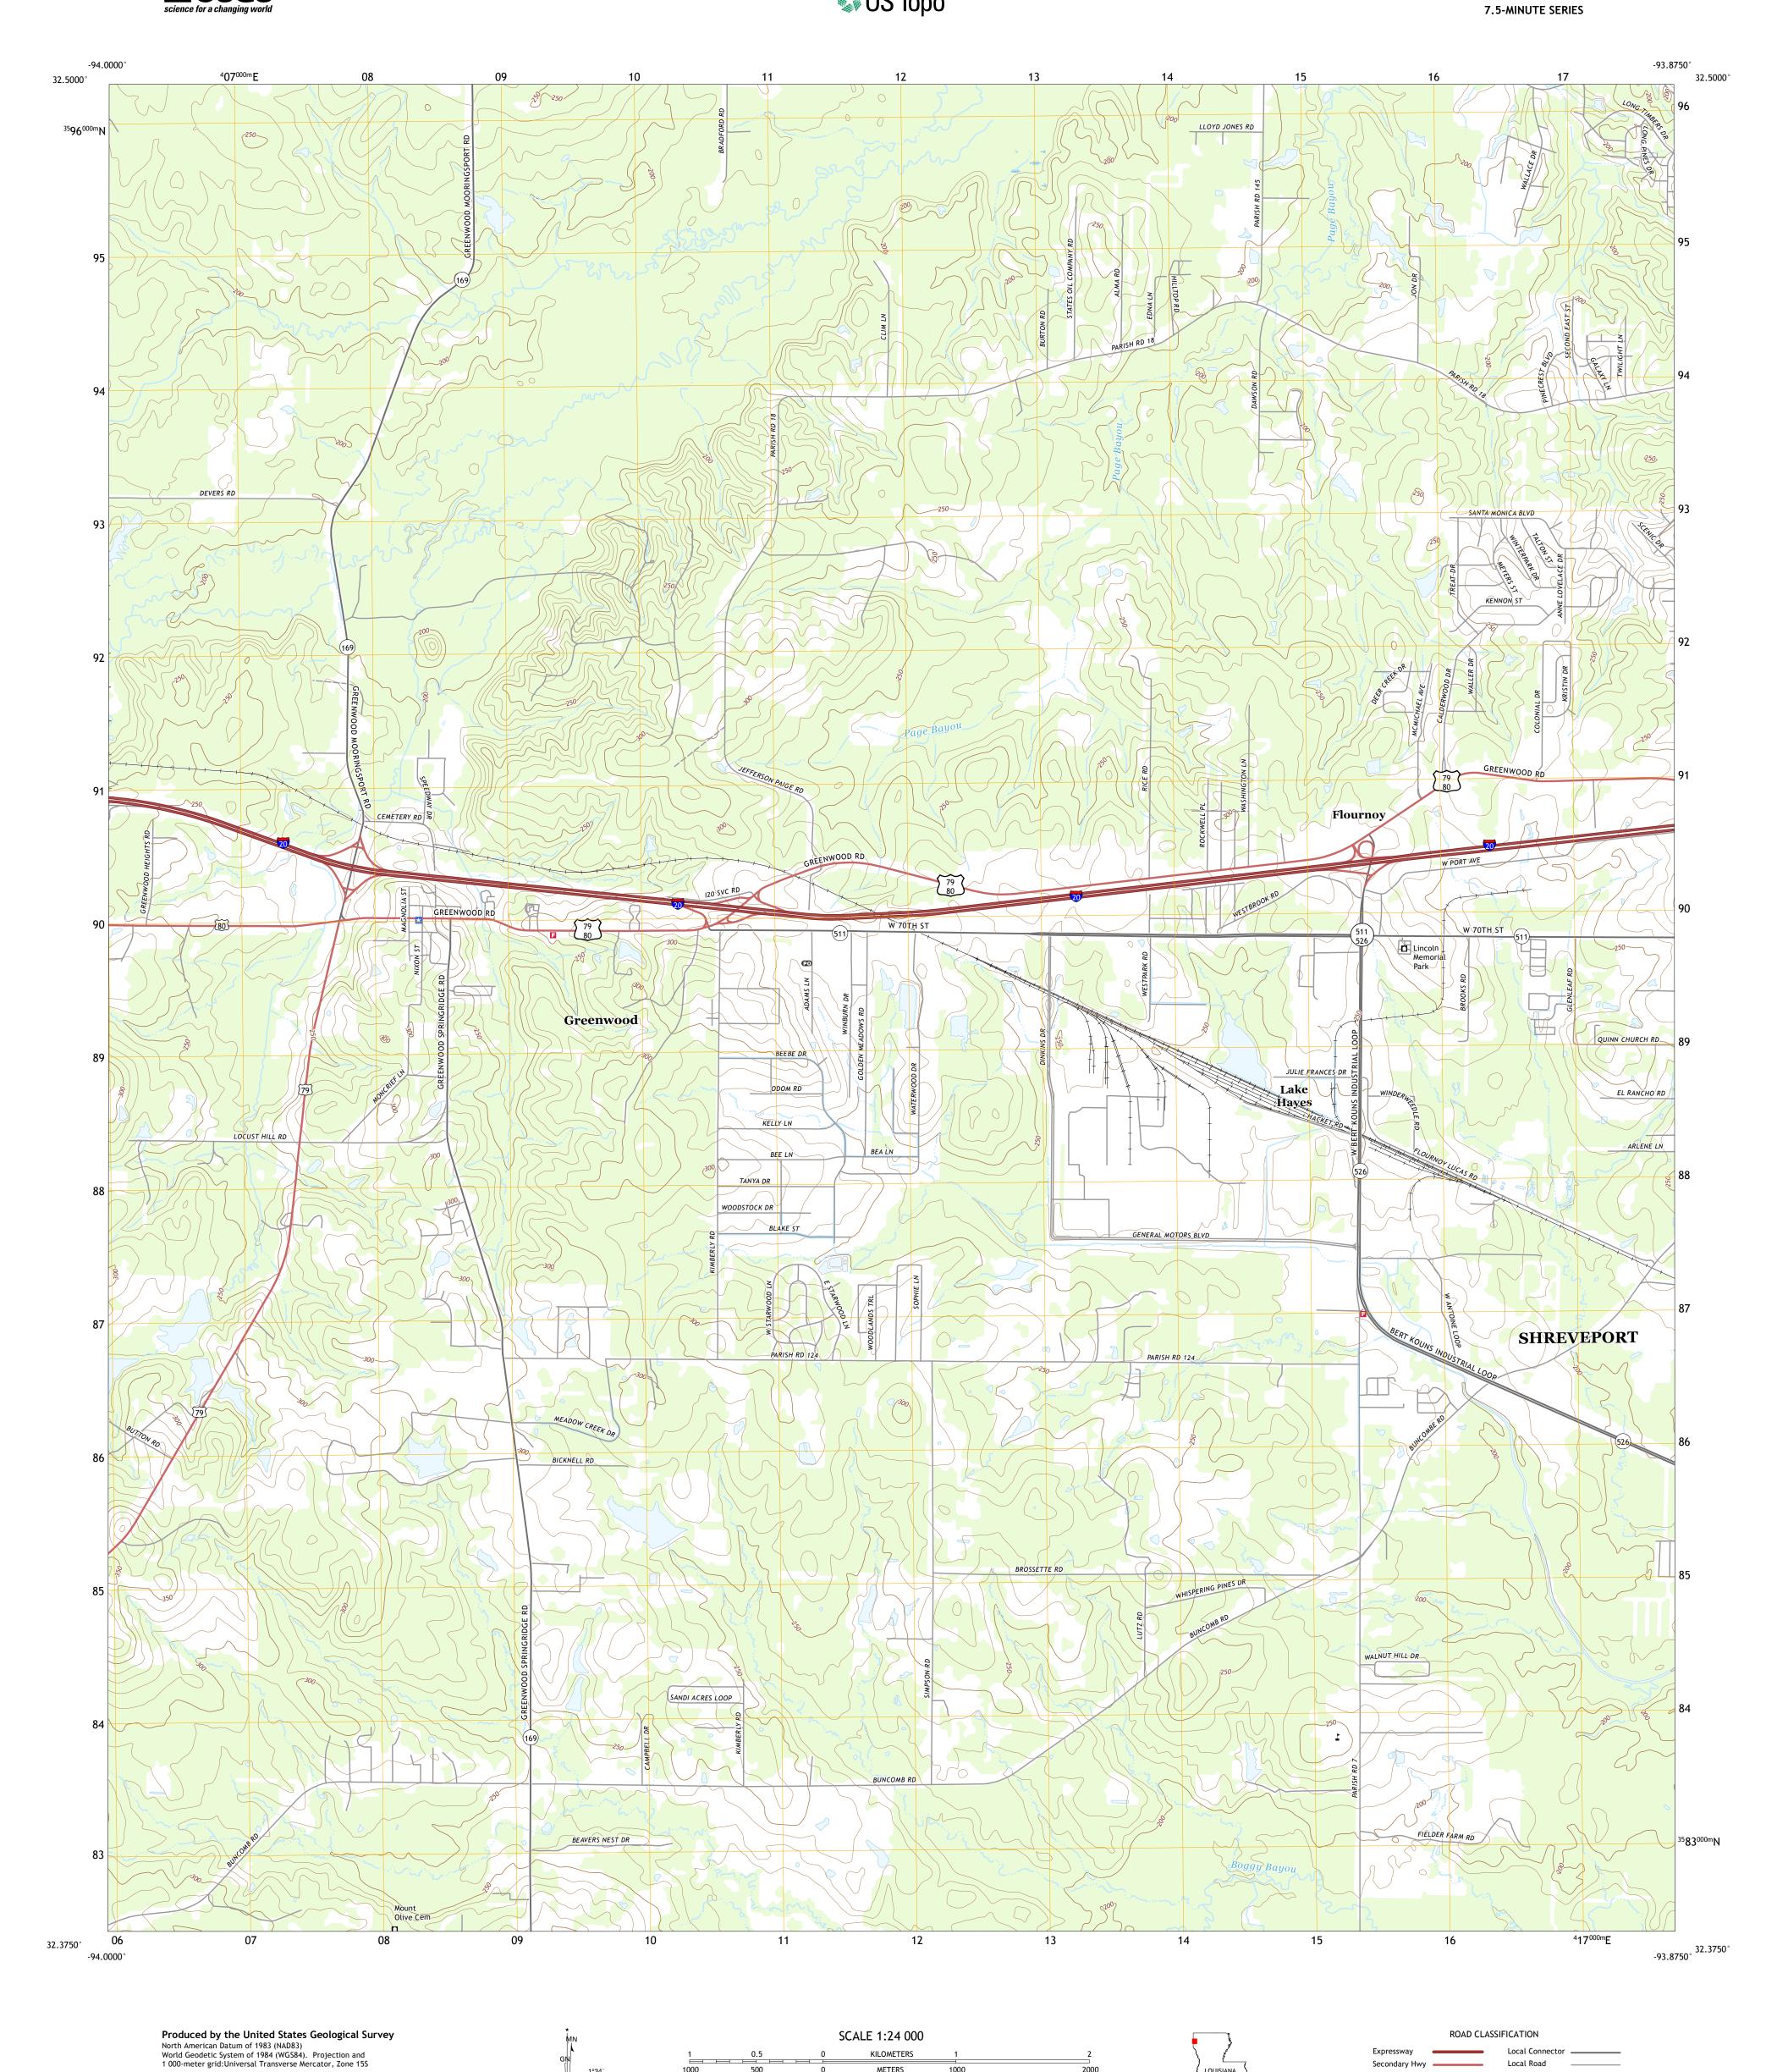

This map is not a legal document. Boundaries may be

entering private lands.

Imagery.... Roads..... Names.....

generalized for this map scale. Private lands within government reservations may not be shown. Obtain permission before

.......NAIP, May 2015 - September 2015 U.S. Census Bureau, 2017 ......GNIS, 1980 - 2017

9 MILS

UTM GRID AND 2017 MAGNETIC NORTH DECLINATION AT CENTER OF SHEET

U.S. National Grid 100,000 - m Square ID

Grid Zone Designation

KILOMETERS

METERS

MILES

4000 5000

FEET

CONTOUR INTERVAL 10 FEET NORTH AMERICAN VERTICAL DATUM OF 1988

This map was produced to conform with the National Geospatial Program US Topo Product Standard, 2011. A metadata file associated with this product is draft version 0.6.18

Local Connector —

State Route

Local Road

4WD

US Route

GREENWOOD, LA

2018

Secondary Hwy

Interstate Route

Ramp

QUADRANGLE LOCATION

ADJOINING QUADRANGLES

1 Latex

4 Waskom 5 Shreveport West

6 Panola 7 Spring Ridge

8 Stonewall

2 Blanchard 3 North Highlands