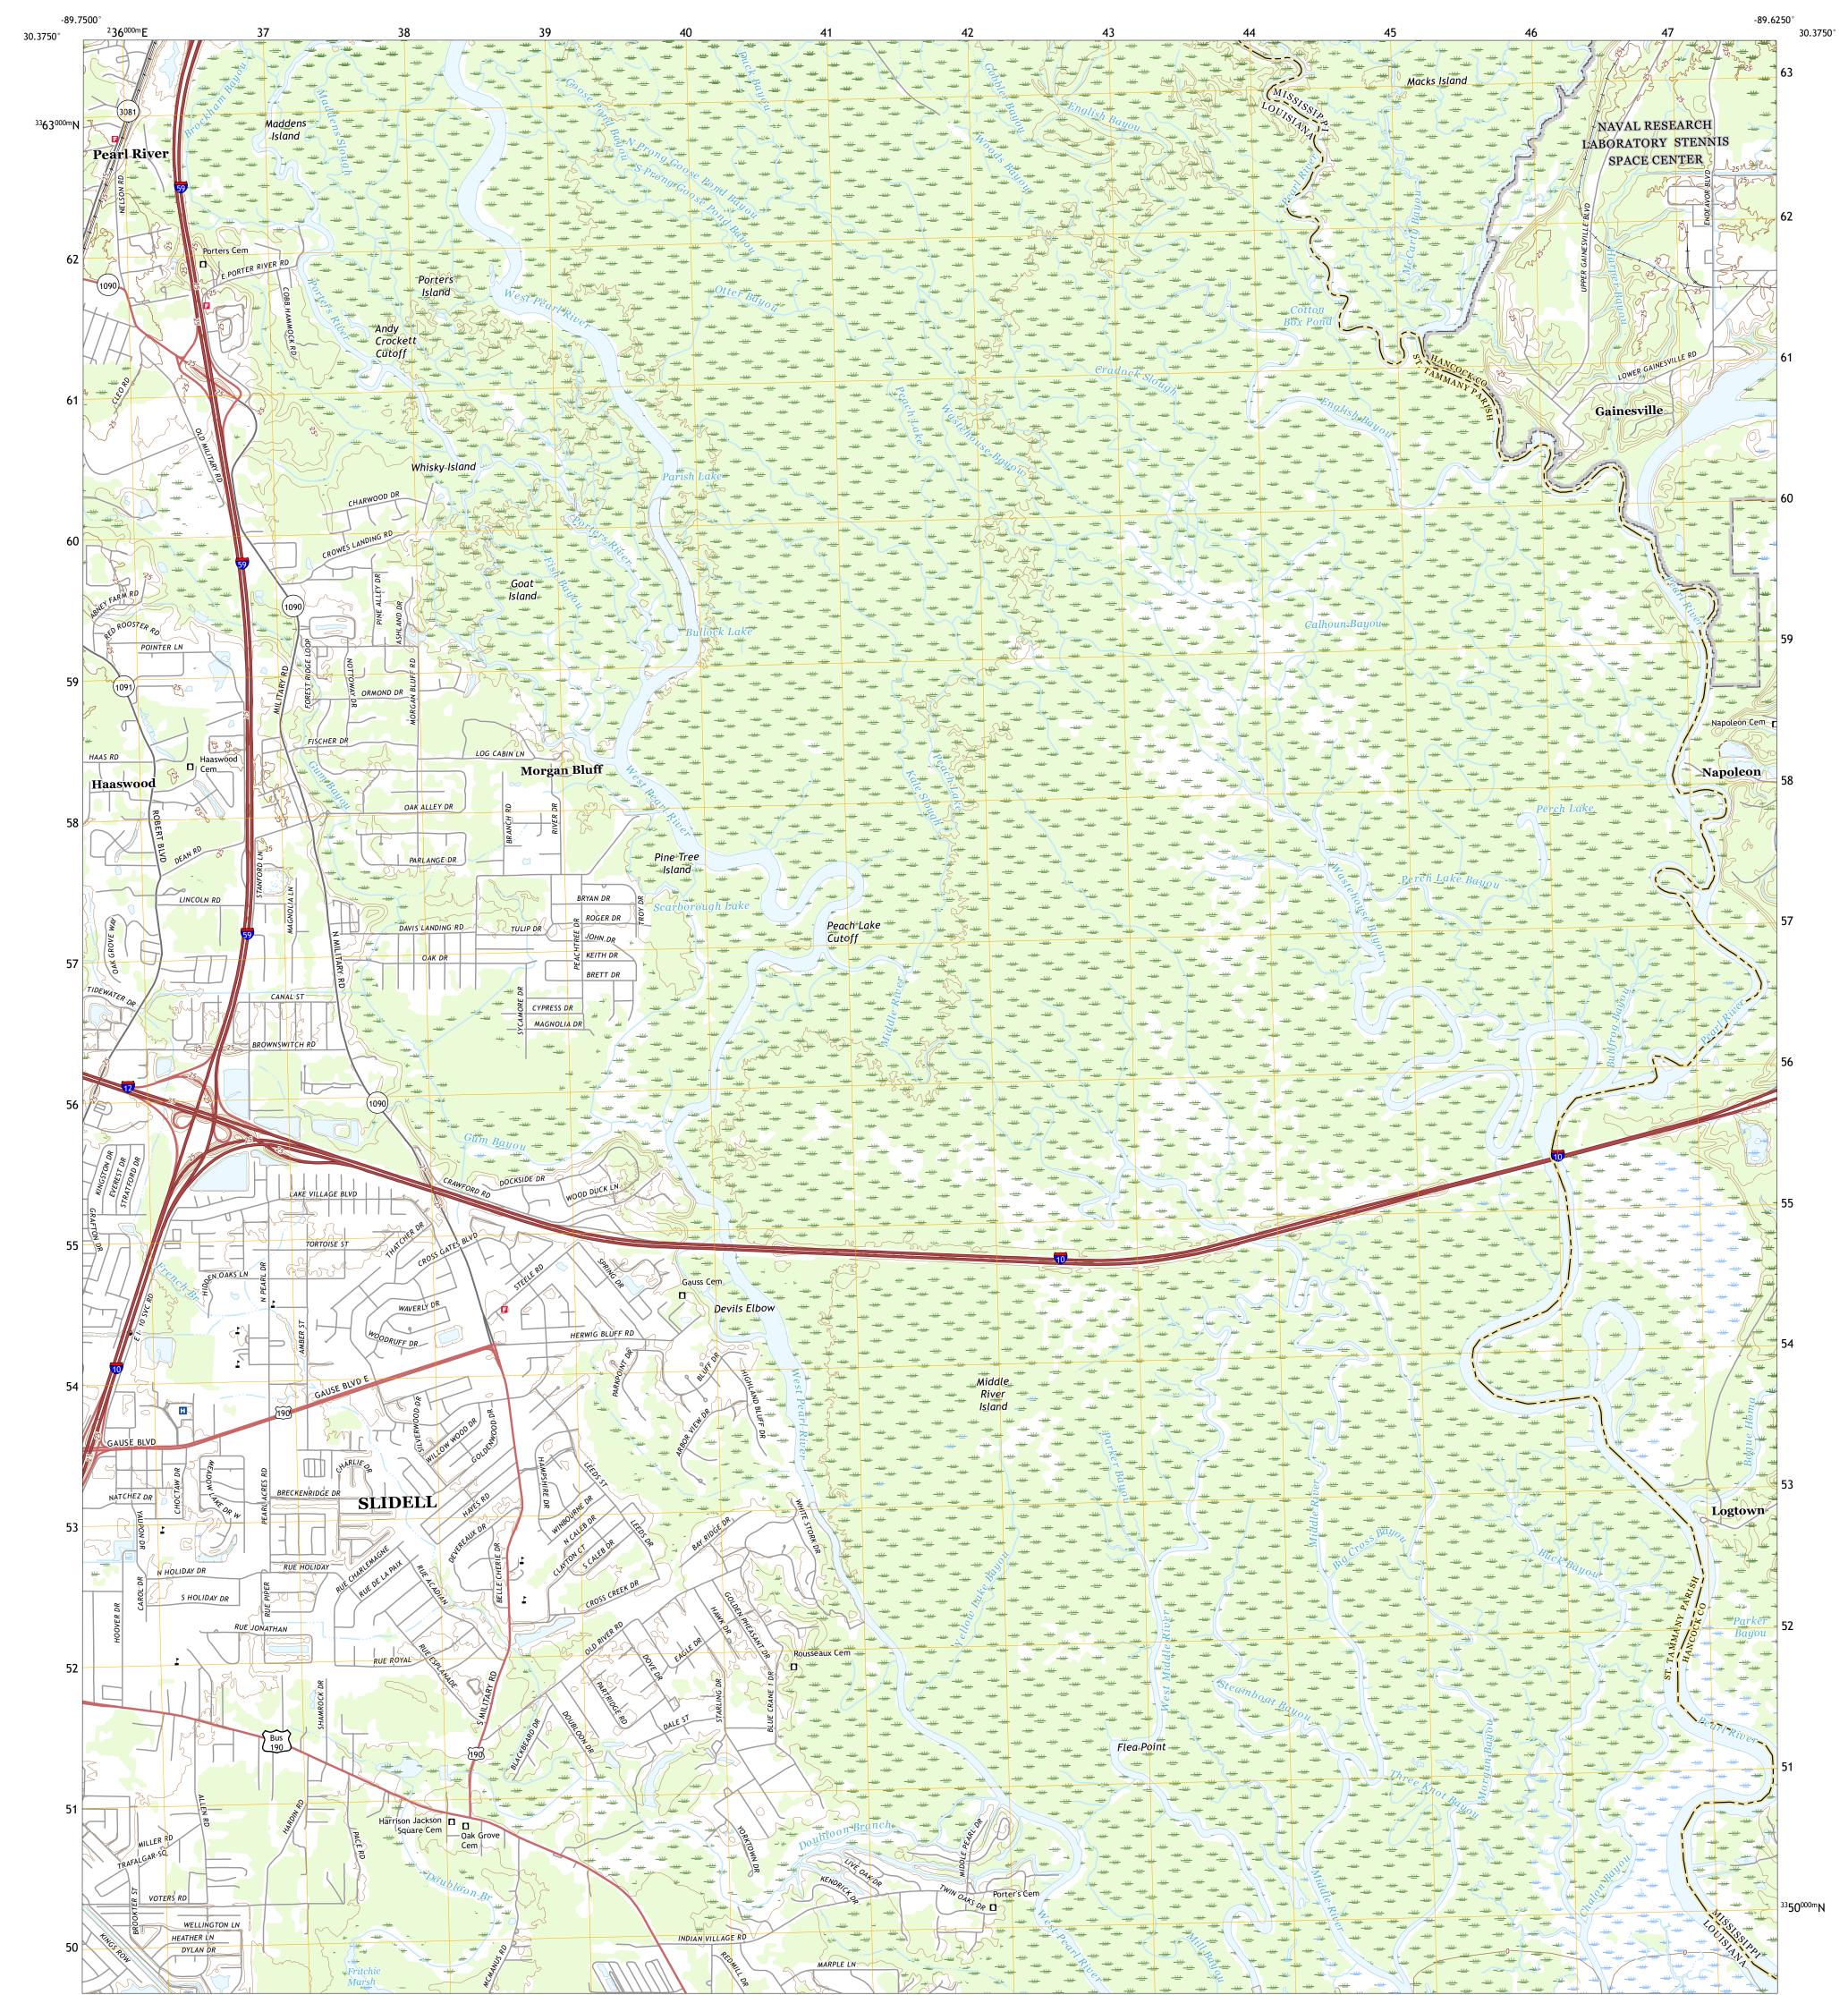

## U.S. DEPARTMENT OF THE INTERIOR U.S. GEOLOGICAL SURVEY

HAASWOOD QUADRANGLE LOUISIANA - MISSISSIPPI 7.5-MINUTE SERIES

Produced by the United States Geological Survey North American Datum of 1983 (NAD83) World Geodetic System of 1984 (WGS84). Projection and 1 000-meter grid:Universal Transverse Mercator, Zone 16R This map is not a legal document. Boundaries may be generalized for this map scale. Private lands within government reservations may not be shown. Obtain permission before entering private lands.

Imagery......NAIP, August 2016 - October 2016 Roads......U.S. Census Bureau, 2017 Names......GNIS, 1980 - 2020 Hydrography.....National Hydrography Dataset, 2006 - 2018 Contours.....National Elevation Dataset, 2018 Boundaries.....Multiple sources; see metadata file 2018 - 2019 Public Land Survey System......BLM, 2017 - 2019 Wetlands.....FWS National Wetlands Inventory 1989 - 2009