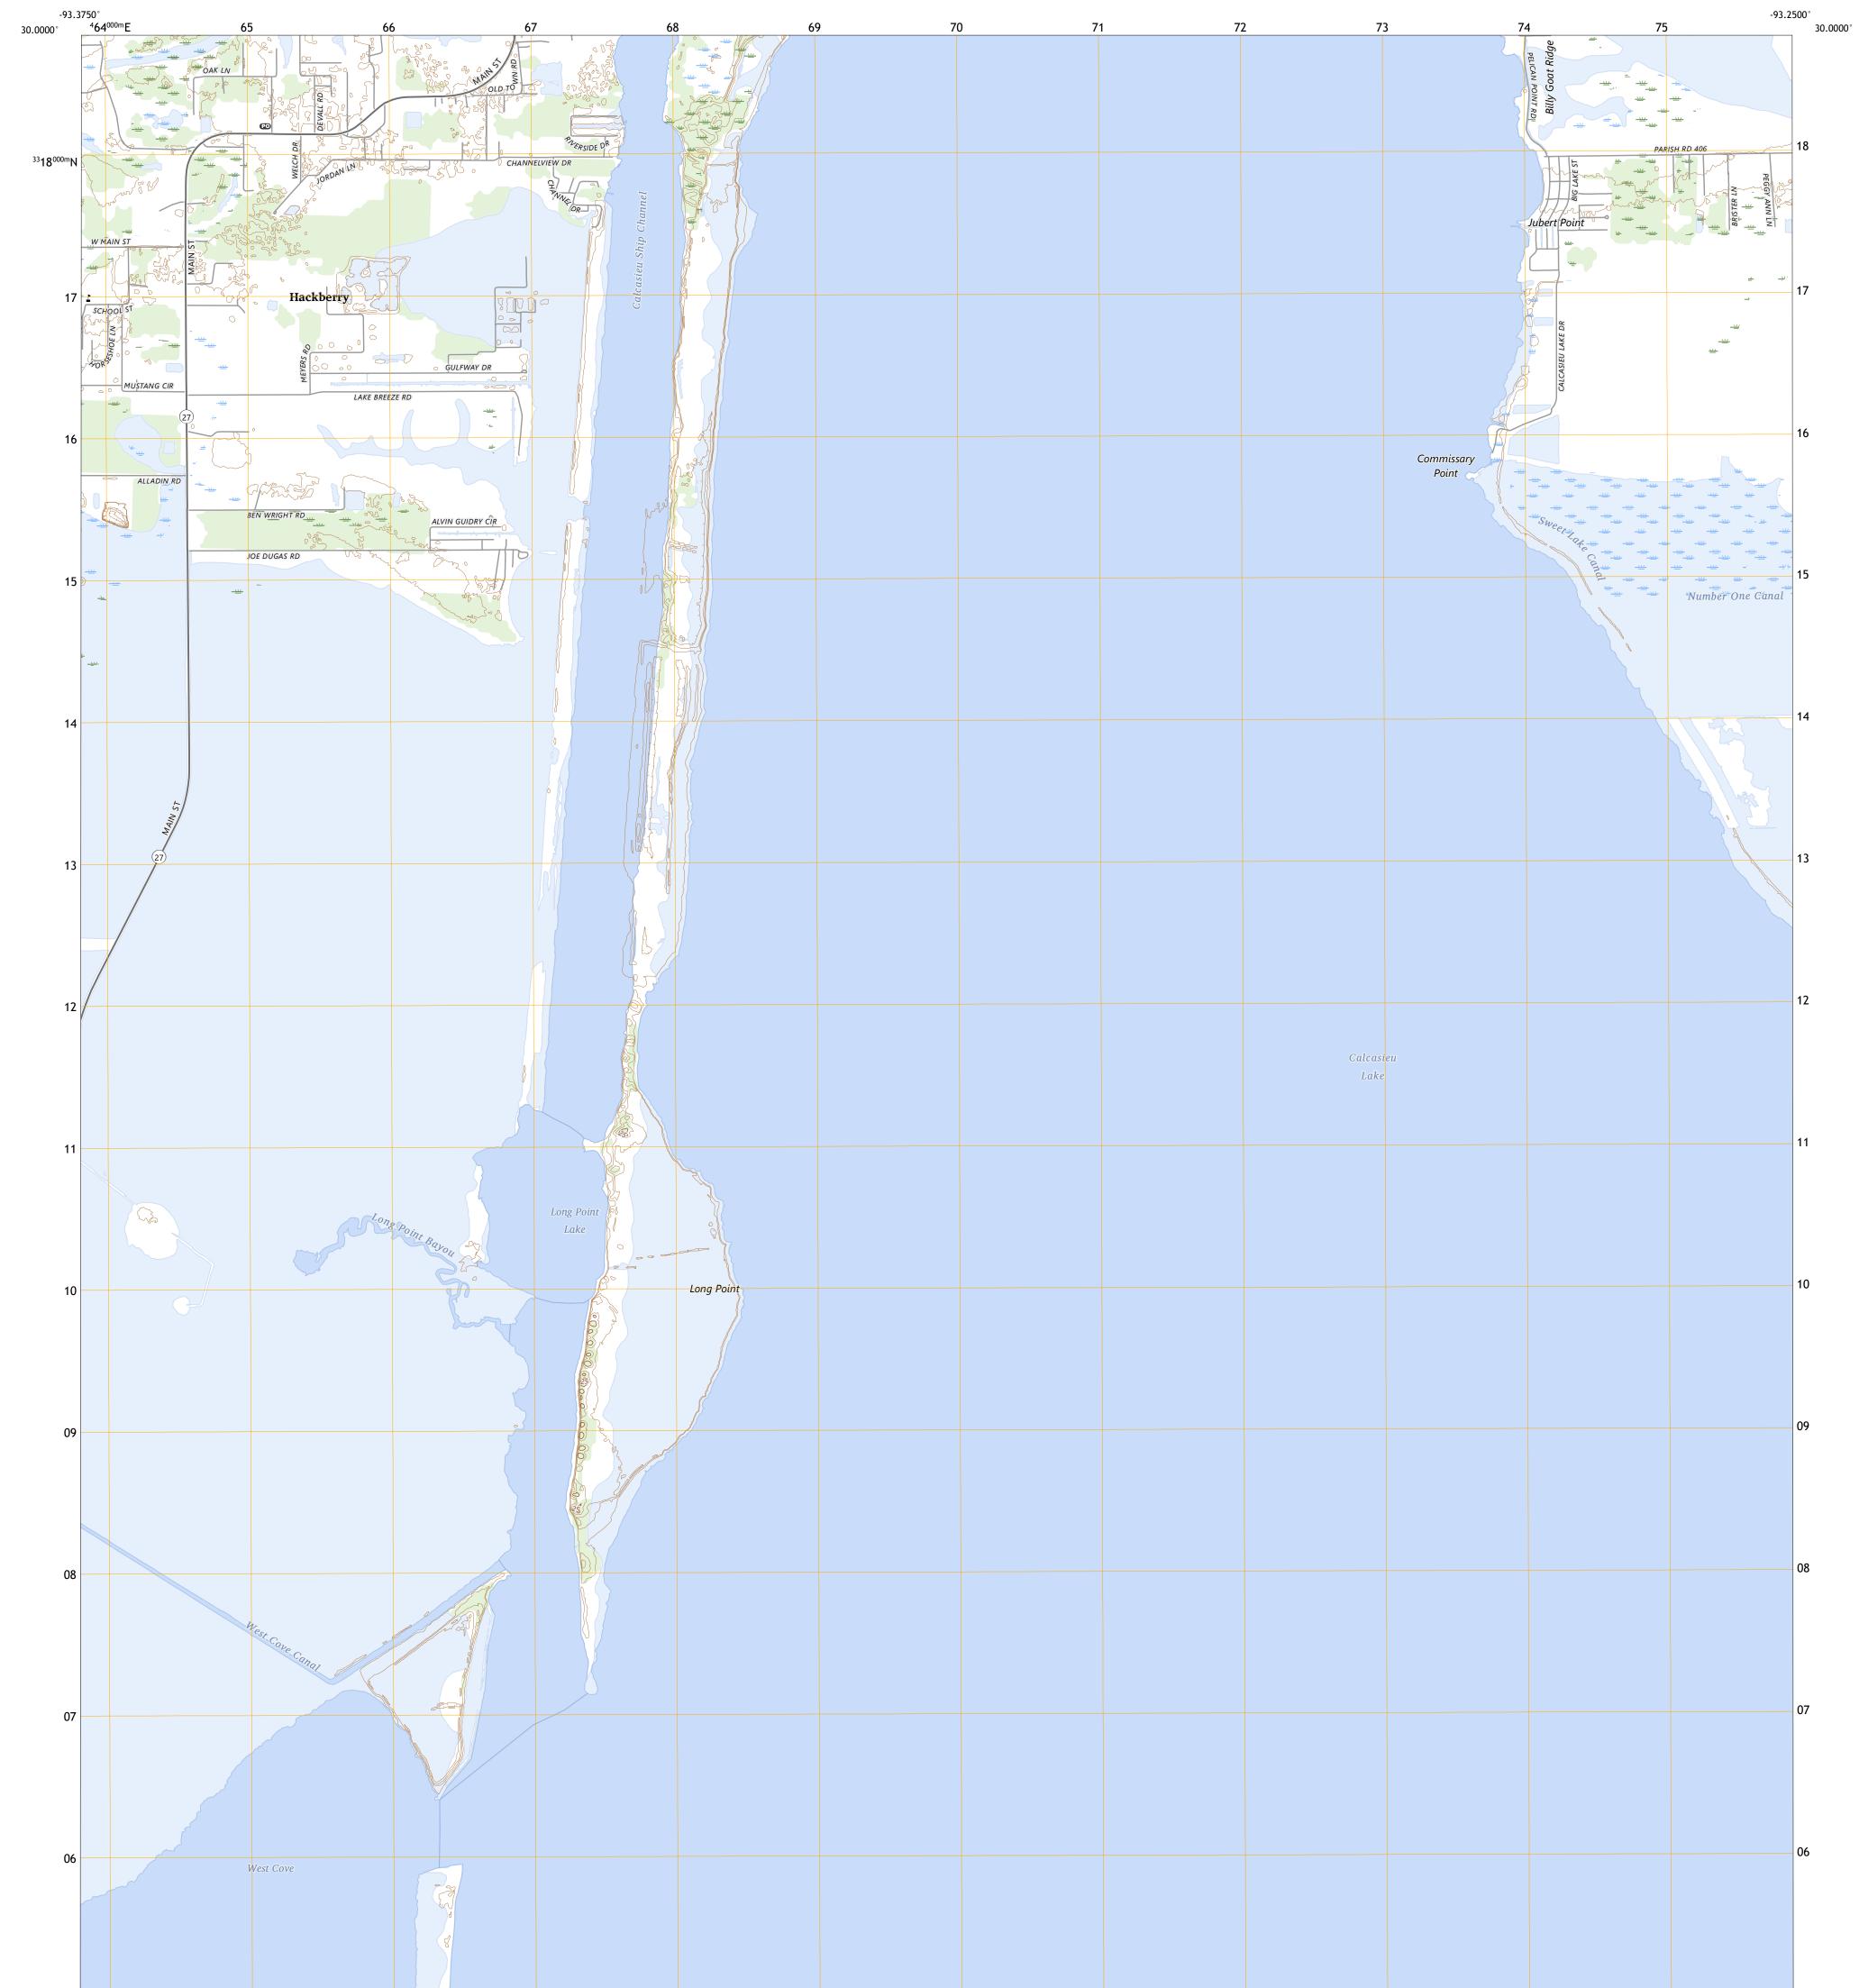

## U.S. DEPARTMENT OF THE INTERIOR U.S. GEOLOGICAL SURVEY

Produced by the United States Geological Survey North American Datum of 1983 (NAD83) World Geodetic System of 1984 (WGS84). Projection and 1 000-meter grid:Universal Transverse Mercator, Zone 15R This map is not a legal document. Boundaries may be generalized for this map scale. Private lands within government reservations may not be shown. Obtain permission before entering private lands.

Imagery......NAIP, July 2019 - July 2019 Roads......GNIS, 1980 - 2023 Hydrography......GNIS, 1980 - 2023 Hydrography......National Hydrography Dataset, 2013 - 2022 Contours.....National Elevation Dataset, 2018 Boundaries.....Multiple sources; see metadata file 2020 - 2022 Public Land Survey System......BLM, 2019 Wetlands.....BLM, 2019