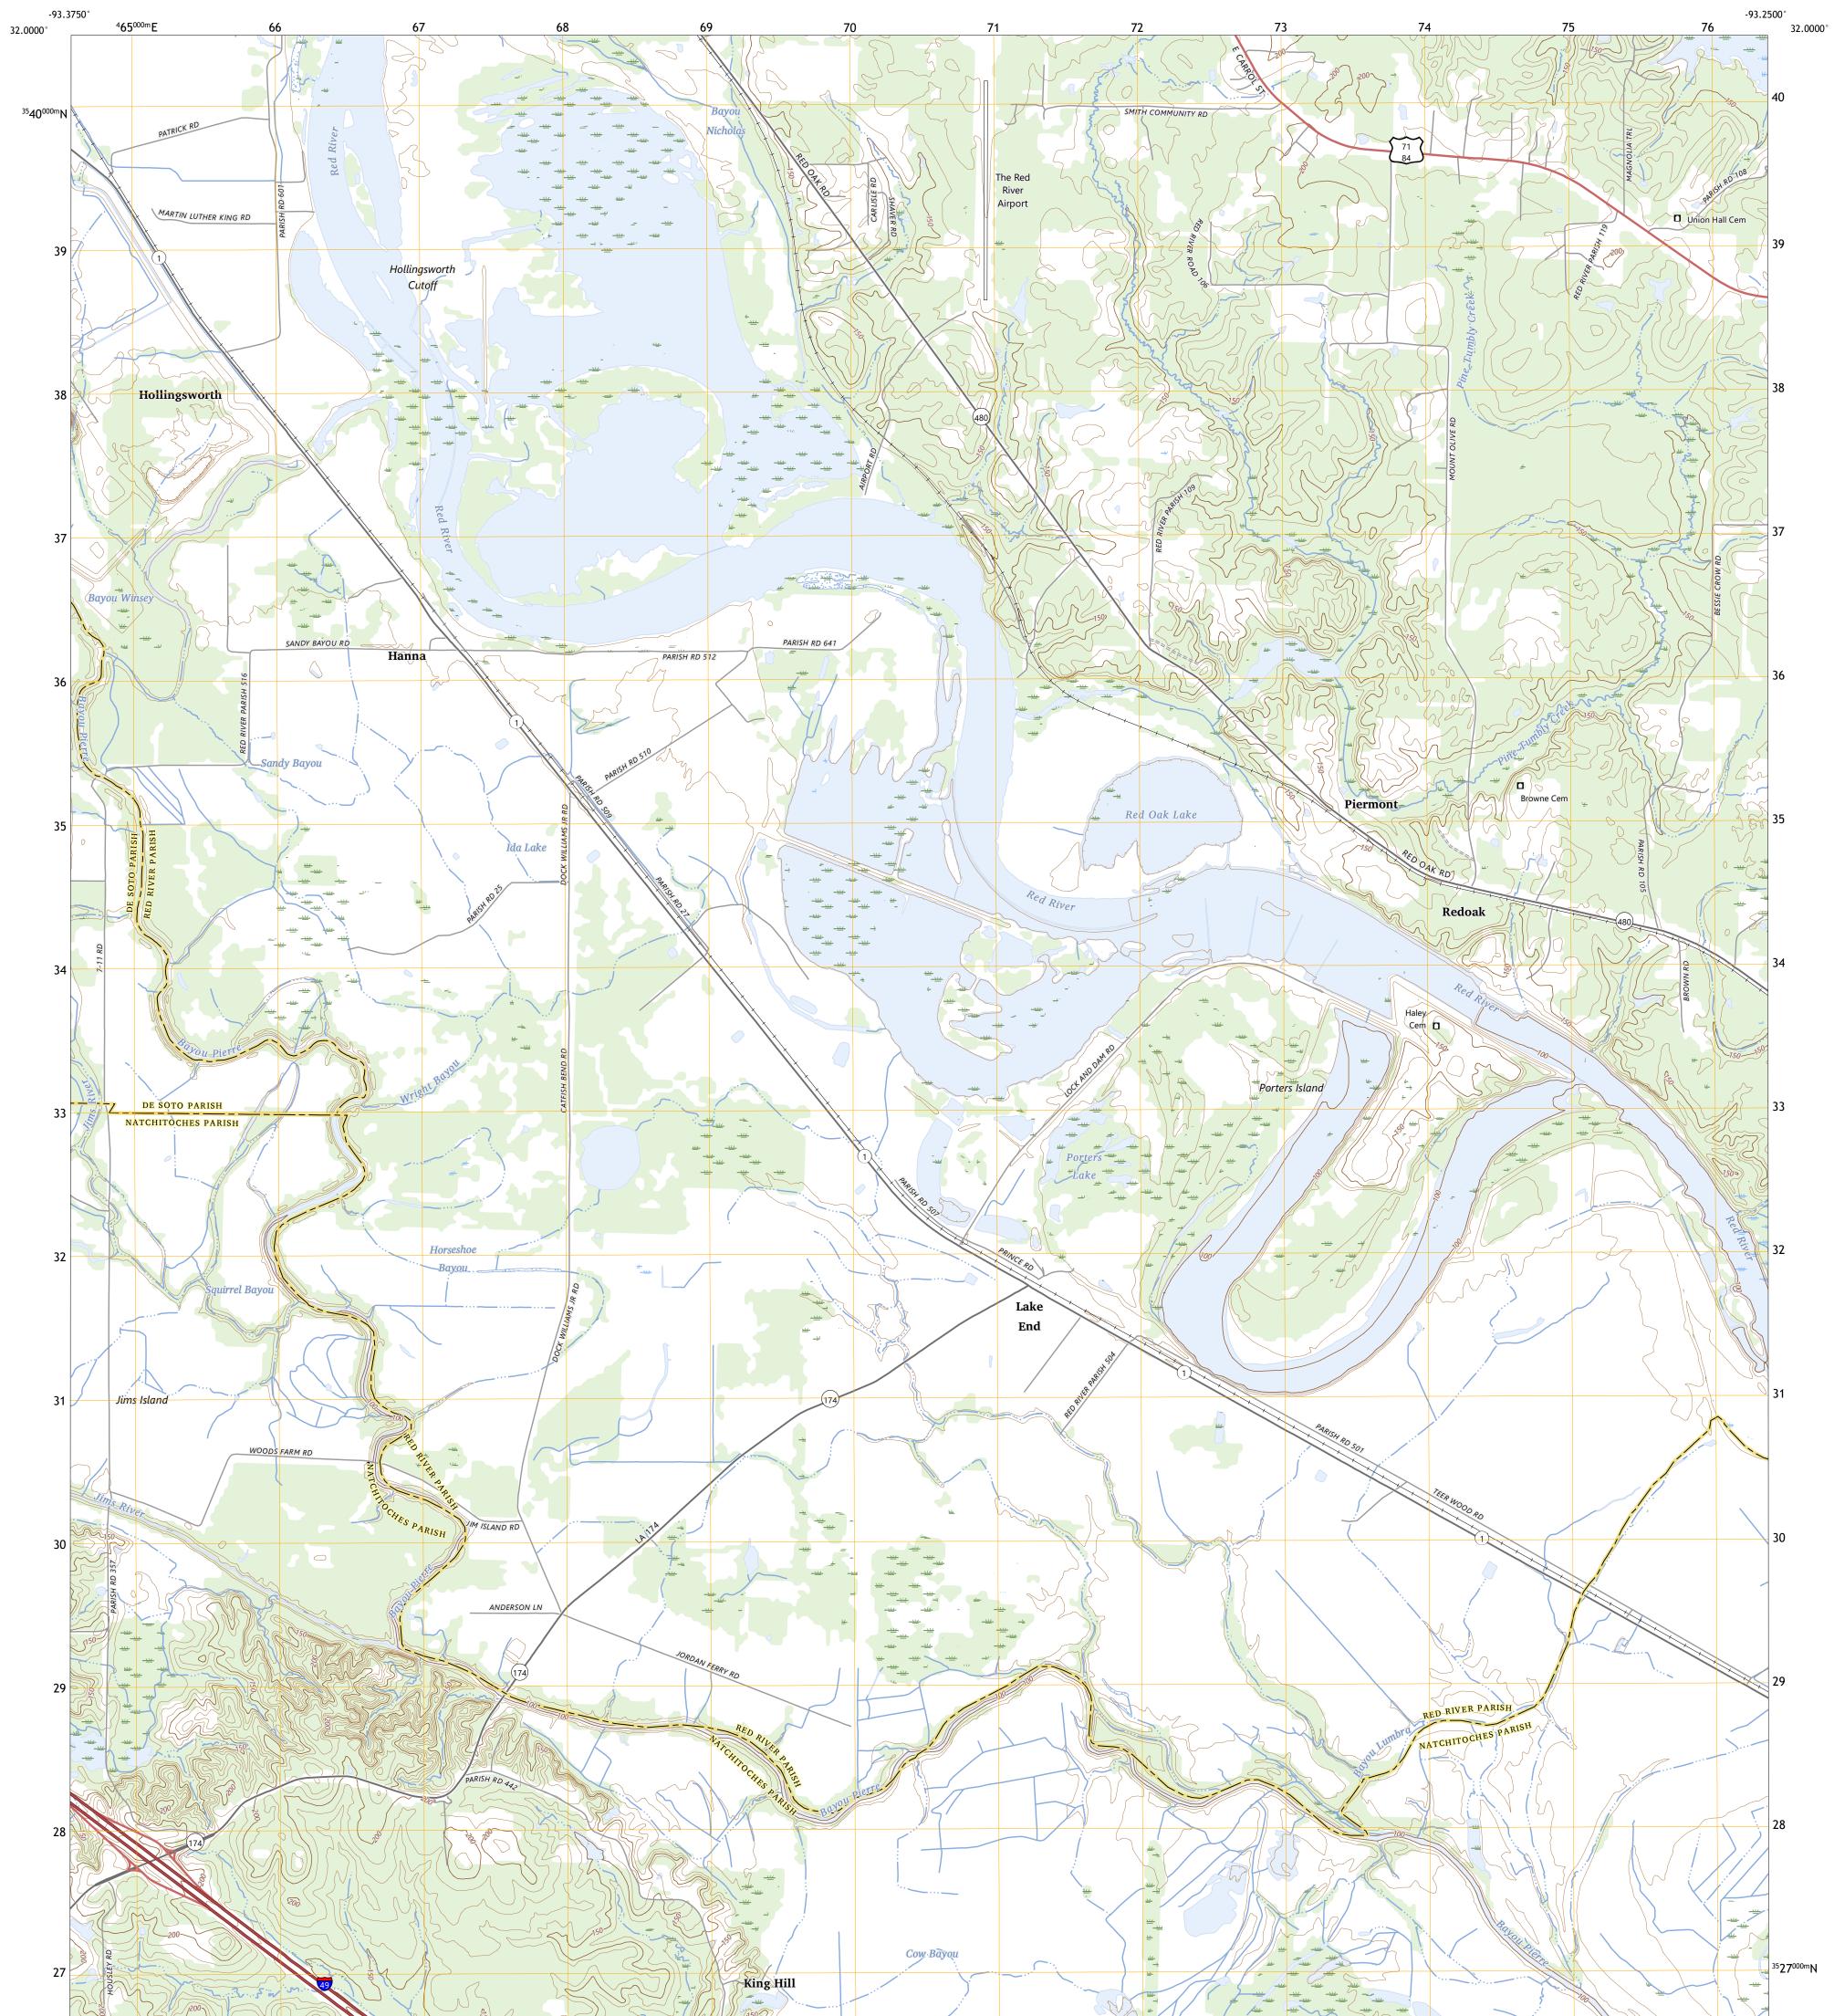

## U.S. DEPARTMENT OF THE INTERIOR U.S. GEOLOGICAL SURVEY

HANNA QUADRANGLE LOUISIANA 7.5-MINUTE SERIES

Produced by the United States Geological Survey North American Datum of 1983 (NAD83) World Geodetic System of 1984 (WGS84). Projection and 1 000-meter grid:Universal Transverse Mercator, Zone 15R This map is not a legal document. Boundaries may be generalized for this map scale. Private lands within government reservations may not be shown. Obtain permission before entering private lands.