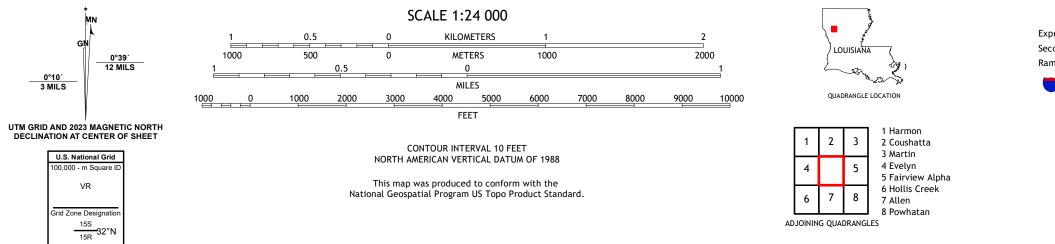

## U.S. DEPARTMENT OF THE INTERIOR U.S. GEOLOGICAL SURVEY

HANNA QUADRANGLE LOUISIANA 7.5-MINUTE SERIES

Produced by the United States Geological Survey North American Datum of 1983 (NAD83) World Geodetic System of 1984 (WGS84). Projection and 1 000-meter grid:Universal Transverse Mercator, Zone 15R This map is not a legal document. Boundaries may be generalized for this map scale. Private lands within government reservations may not be shown. Obtain permission before entering private lands.