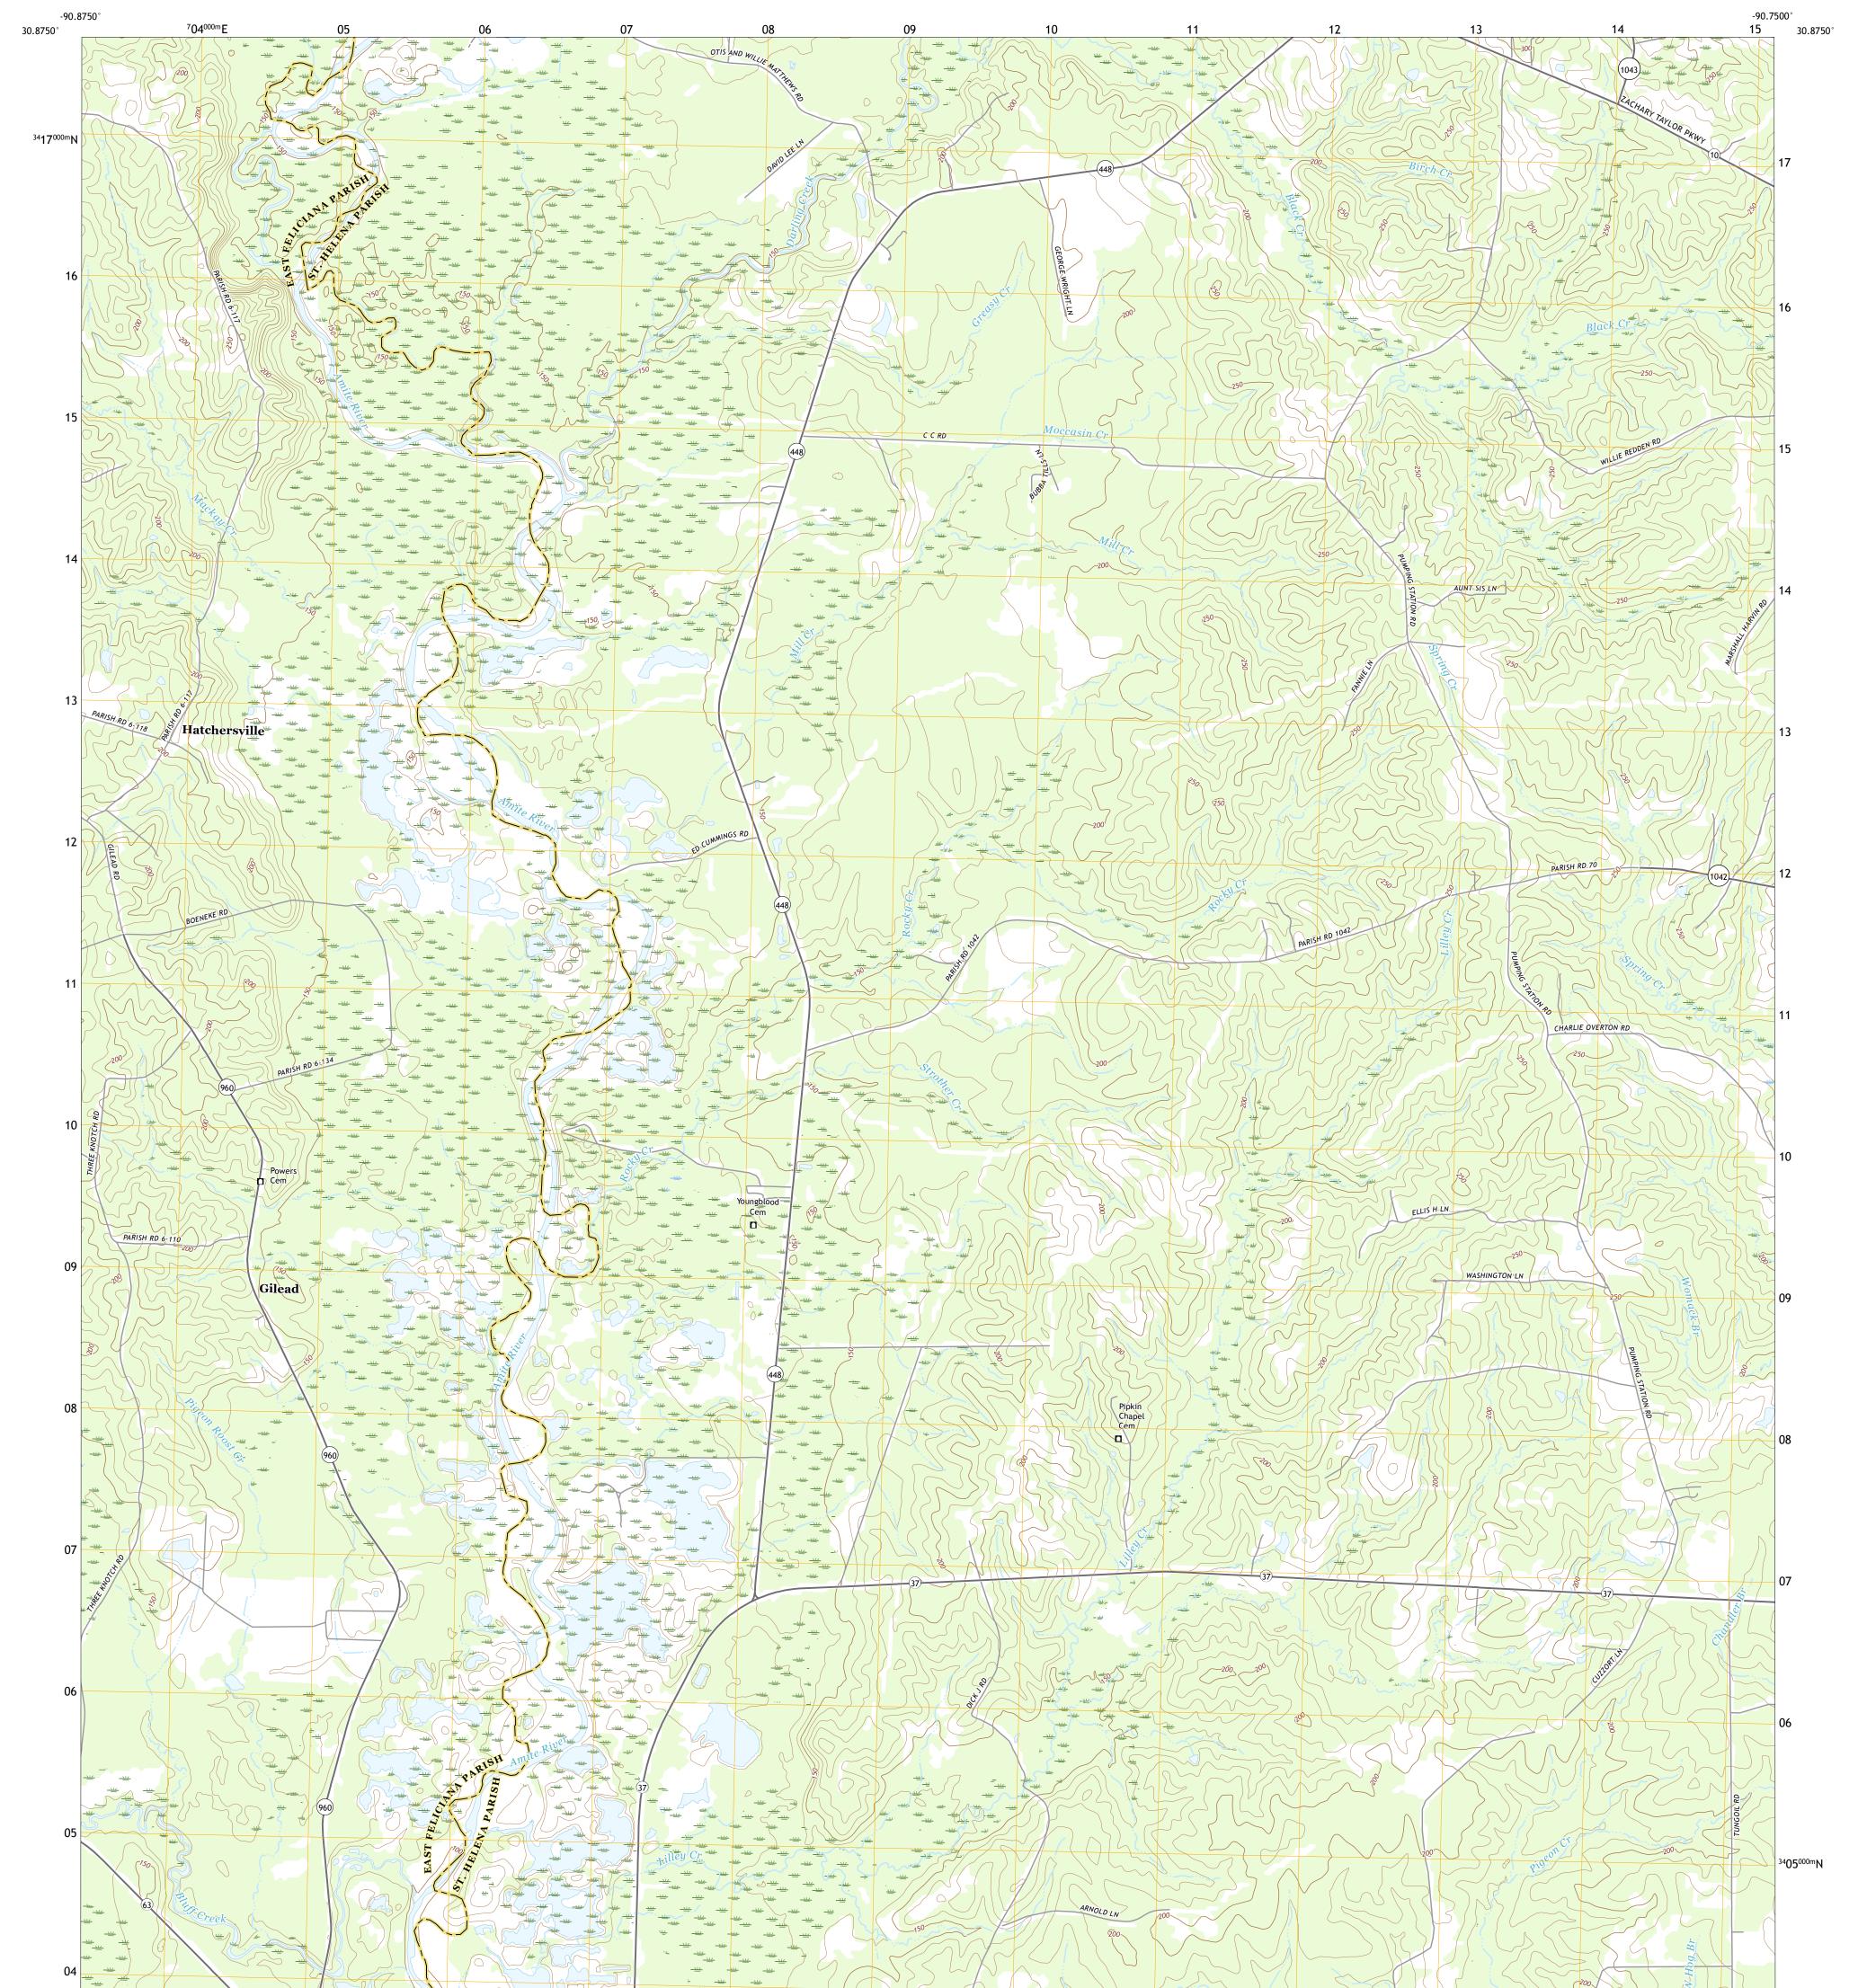

## U.S. DEPARTMENT OF THE INTERIOR U.S. GEOLOGICAL SURVEY

HATCHERSVILLE QUADRANGLE LOUISIANA 7.5-MINUTE SERIES

Produced by the United States Geological Survey North American Datum of 1983 (NAD83) World Geodetic System of 1984 (WGS84). Projection and 1 000-meter grid:Universal Transverse Mercator, Zone 15R This map is not a legal document. Boundaries may be generalized for this map scale. Private lands within government reservations may not be shown. Obtain permission before entering private lands.

Imagery......NAIP, August 2015 - October 2015 Roads......U.S. Census Bureau, 2017 Names......GNIS, 1980 - 2016 Hydrography......GNIS, 1980 - 2018 Contours.....National Hydrography Dataset, 2004 - 2018 Contours.....National Elevation Dataset, 2008 Boundaries......Multiple sources; see metadata file 2014 - 2016 Public Land Survey System......BLM, 2015 Wetlands......BWS National Wetlands Inventory 1974 - 1976